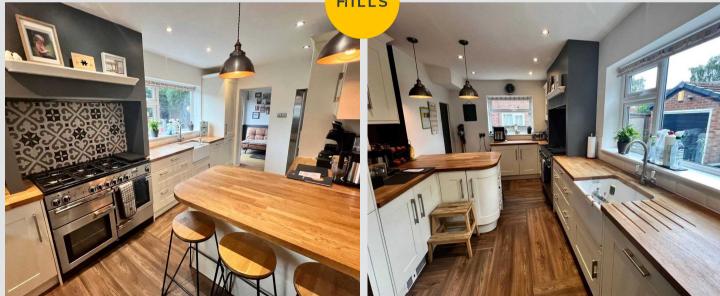

#### Kitchen

Dimensions: 16' 1" x 8' 7" (4.90m x 2.61m). Tiled flooring, spotted ceiling light points, power point, tv point, double radiator, upvc double glazed window to the side, upvc double glazed window to the rear, modern fitted kitchen.