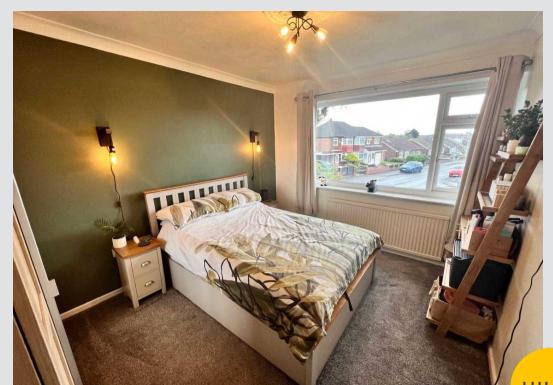

#### **Bedroom One**

Dimensions: 12' 5" x 9' 9" (3.78m x 2.97m). Carpeted, ceiling light point, power point, tv point, upvc double glazed window to the front, single radiator, and a fitted wardrobe.

#### **Bedroom Two**

Dimensions: 10' 3" x 9' 9" (3.12m x 2.97m). Carpeted, ceiling light point, power point, tv point, upvc double glazed window to the rear and a single radiator.