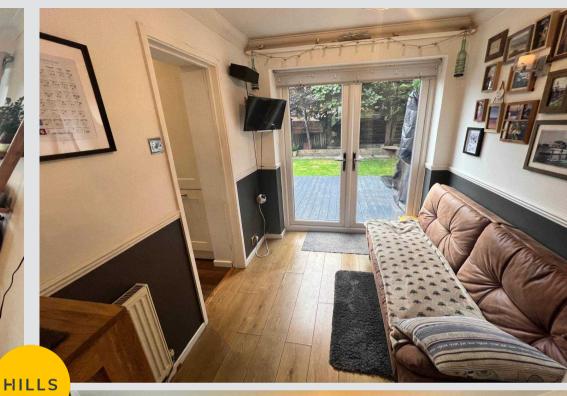

## **Reception Three**

Dimensions: 9' 9" x 7' 3" (2.97m x 2.21m). Laminated flooring, ceiling light point, power point, tv point, upvc double glazed french doors to the rear and a single radiator.