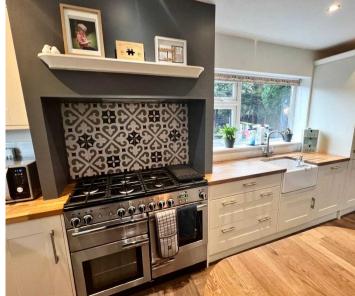

#### Kitchen

Dimensions: 16' 1" x 8' 7" (4.90m x 2.61m). Tiled flooring, spotted ceiling light points, power point, tv point, double radiator, upvc double glazed window to the side, upvc double glazed window to the rear, modern fitted kitchen.