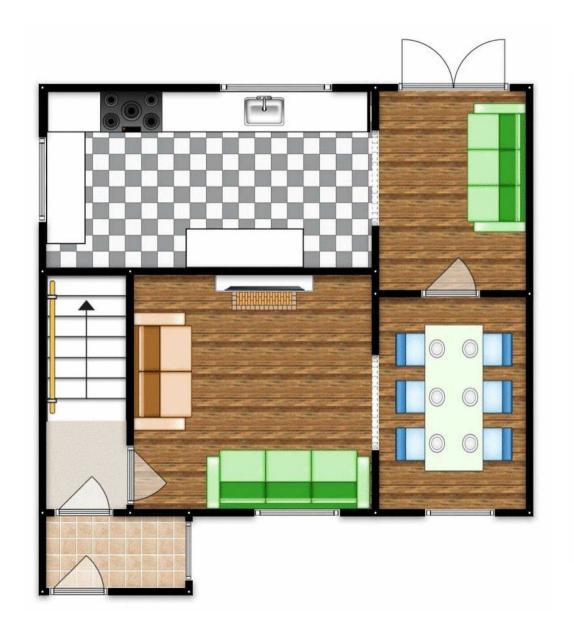

#### Porch

Dimensions: 5' 3" x 4' 8" (1.60m x 1.42m). Tiled flooring, upvc door to the front, upvc double glazed window to the side.

#### Hall

Dimensions: 5' 5" x 3' 8" (1.65m x 1.12m). Carpeted, ceiling light point, power point, double radiator, hard wood to the front, and alarm controls

## **Reception One**

Dimensions: 13' 5" x 13' 3" (4.09m x 4.04m). Laminated flooring, ceiling light point, wall light point, power point, tv point, phone point, upvc double glazed to the front, double radiator and a gas fire place.

## **Reception Two**

Dimensions: 13' 6" x 7' 2" (4.11m x 2.18m). Laminated flooring, ceiling light point, two wall light points, power point, single radiator, upvc double glazed window to the front.

## **Reception Three**

Dimensions: 9' 9" x 7' 3" (2.97m x 2.21m). Laminated flooring, ceiling light point, power point, tv point, upvc double glazed french doors to the rear and a single radiator.

#### Kitchen

Dimensions: 16' 1" x 8' 7" (4.90m x 2.61m). Tiled flooring, spotted ceiling light points, power point, tv point, double radiator, upvc double glazed window to the side, upvc double glazed window to the rear, modern fitted kitchen.