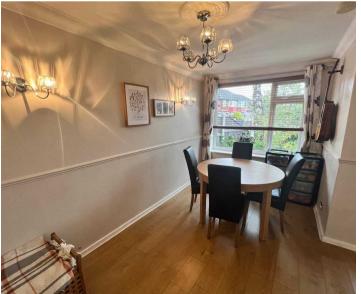

## **Reception Two**

Dimensions: 13' 6" x 7' 2" (4.11m x 2.18m). Laminated flooring, ceiling light point, two wall light points, power point, single radiator, upvc double glazed window to the front.