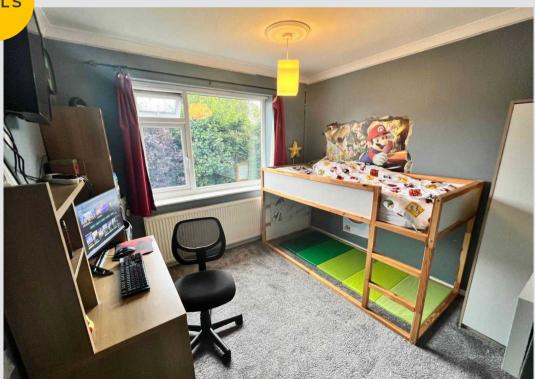

#### **Bedroom One**

Dimensions: 12' 5" x 9' 9" (3.78m x 2.97m). Carpeted, ceiling light point, power point, tv point, upvc double glazed window to the front, single radiator, and a fitted wardrobe.

#### **Bedroom Two**

Dimensions: 10' 3" x 9' 9" (3.12m x 2.97m). Carpeted, ceiling light point, power point, tv point, upvc double glazed window to the rear and a single radiator.