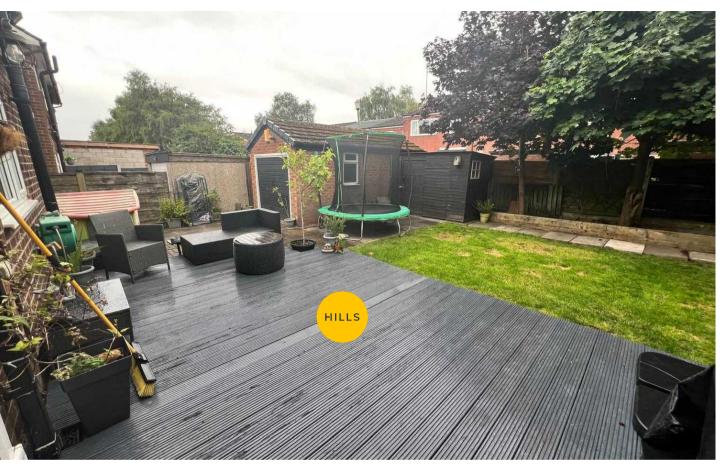

- STUNNING DETACHED FAMILY HOME
- SPACIOUS MODERN FITTED KITCHEN & BATHROOM
- LARGE WELL MAINTAINED GARDEN TO THE REAR
- IDEALLY LOCATED IN A DESIRABLE RESIDENTIAL LOCATION
- CLOSE TO LOCAL SCHOOLS, PUBLIC TRANSPORT, MOTORWAY NETWORKS, AND OTHER AMENITIES
- UPVC DOUBLE GLAZED WINDOWS & 'COMBI' GAS CENTRAL HEATING
- 3 GENEROUS BEDROOMS
- DETACHED GARAGE & OFF-ROAD PARKING FOR MULTIPLE CARS
- 3 RECEPTION ROOMS