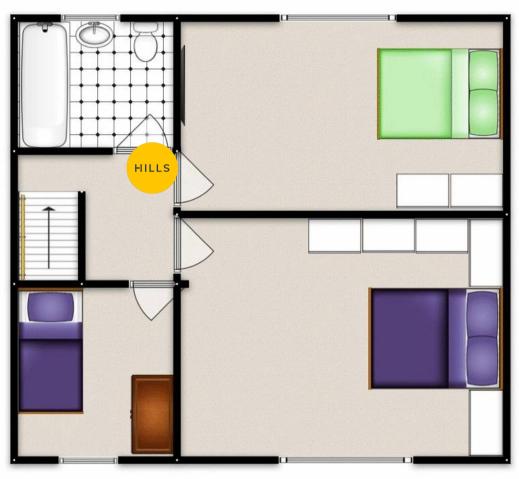

### Landing

Dimensions: 6' 2" x 5' 8" (1.88m x 1.73m). Carpeted, ceiling light point, access to the loft with pull down ladder, and a upvc double glazed window to the side.

#### **Bedroom One**

Dimensions: 12' 5" x 9' 9" (3.78m x 2.97m). Carpeted, ceiling light point, power point, tv point, upvc double glazed window to the front, single radiator, and a fitted wardrobe.

#### **Bedroom Two**

Dimensions: 10' 3" x 9' 9" (3.12m x 2.97m). Carpeted, ceiling light point, power point, tv point, upvc double glazed window to the rear and a single radiator.