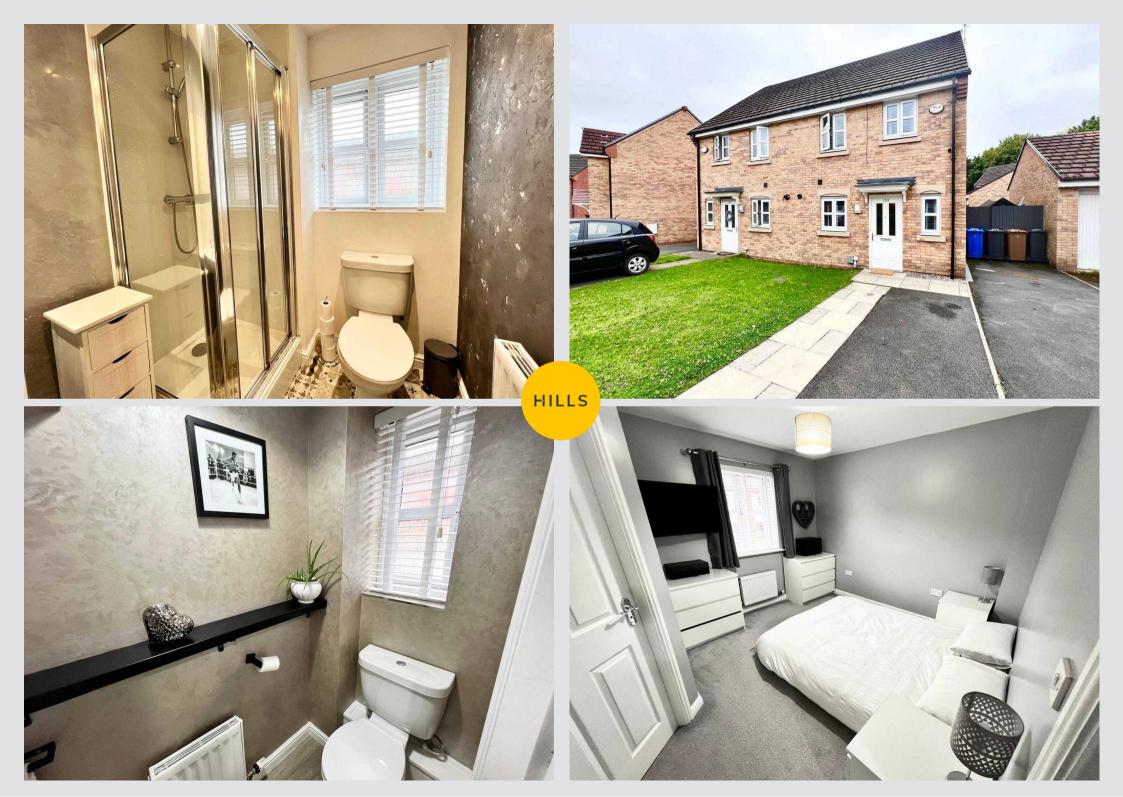

## 133 Christie Lane

## Salford, Salford

A BEAUTIFULLY PRESENTED SEMI DETACHED HOUSE ON A QUIET DEVELOPMENT WITHIN EASY REACH OF MANCHESTER CITY CENTRE OR PRESTWICH VILLAGE. On the ground floor the property offers an entrance hall, a modern fitted kitchen, a spacious open plan lounge and dining room, under stair storage and a WC. On the first floor there are three bedrooms, the master with en-suite and a modern family bathroom. The house is Council Tax band: B

Tenure: Leasehold

- BEAUTIFULLY PRESENTED SEMI DETACHED HOUSE
- 3 BEDROOMS
- 3 BATHROOMS
- MODERN FITTED KITCHEN
- VENETIAN PLASTERING
- LOW MAINTENANCE GARDEN
- DOUBLE DRIVEWAY FOR PARKING
- QUIET LOCATION
- WELL LOCATED FOR ACCESS TO PRESTWICH AND MANCHESTER CITY CENTRE

Lounge and Dining Room 16' 9" x 14' 9" (5.10m x 4.50m)

**Kitchen** 10' 6" x 7' 7" (3.20m x 2.30m)

**Bedroom 1** 10' 6" x 11' 6" (3.20m x 3.50m)

**Bedroom 2** 10' 10" x 7' 10" (3.30m x 2.40m)

**Bedroom 3** 7' 3" x 7' 3" (2.20m x 2.20m)

**Family Bathroom** 5' 7" x 7' 10" (1.70m x 2.40m)