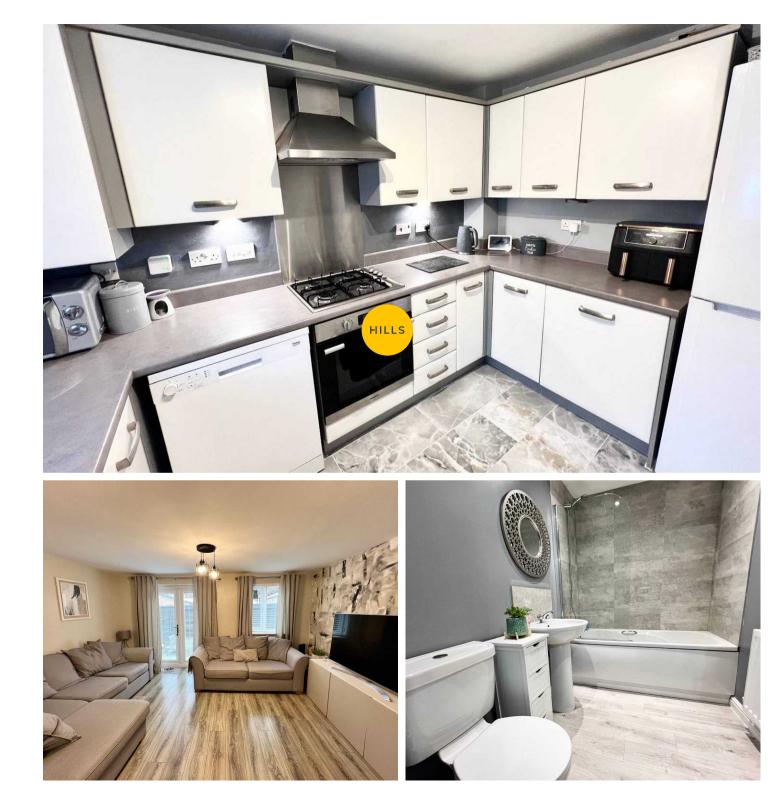

## Salford, Salford

A BEAUTIFULLY PRESENTED SEMI DETACHED HOUSE ON A QUIET DEVELOPMENT WITHIN EASY REACH OF MANCHESTER CITY CENTRE OR PRESTWICH VILLAGE. On the ground floor the property offers an entrance hall, a modern fitted kitchen, a spacious open plan lounge and dining room, under stair storage and a WC. On the first floor there are three bedrooms, the master with en-suite and a modern family bathroom. The house is Council Tax band: B

Tenure: Leasehold

- BEAUTIFULLY PRESENTED SEMI DETACHED HOUSE
- 3 BEDROOMS
- 3 BATHROOMS
- MODERN FITTED KITCHEN
- VENETIAN PLASTERING
- LOW MAINTENANCE GARDEN
- DOUBLE DRIVEWAY FOR PARKING
- QUIET LOCATION
- WELL LOCATED FOR ACCESS TO PRESTWICH AND MANCHESTER CITY CENTRE

Lounge and Dining Room 16' 9" x 14' 9" (5.10m x 4.50m)

**Kitchen** 10' 6" x 7' 7" (3.20m x 2.30m)

**Bedroom 1** 10' 6" x 11' 6" (3.20m x 3.50m)

**Bedroom 2** 10' 10" x 7' 10" (3.30m x 2.40m)

**Bedroom 3** 7' 3" x 7' 3" (2.20m x 2.20m)

**Family Bathroom** 5' 7" x 7' 10" (1.70m x 2.40m)