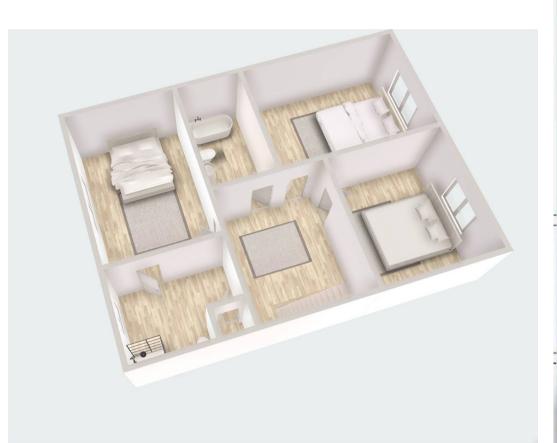

Lounge and Dining Room 16' 9" x 14' 9" (5.10m x 4.50m)

**Kitchen** 10' 6" x 7' 7" (3.20m x 2.30m)

**Bedroom 1** 10' 6" x 11' 6" (3.20m x 3.50m)

**Bedroom 2** 10' 10" x 7' 10" (3.30m x 2.40m)

**Bedroom 3** 7' 3" x 7' 3" (2.20m x 2.20m)

**Family Bathroom** 5' 7" x 7' 10" (1.70m x 2.40m)