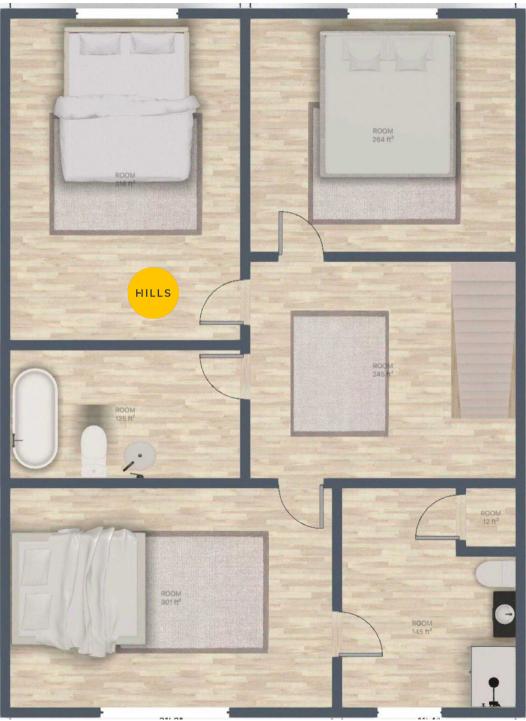

Lounge and Dining Room 16' 9" x 14' 9" (5.10m x 4.50m)

**Kitchen** 10' 6" x 7' 7" (3.20m x 2.30m)

**Bedroom 1** 10' 6" x 11' 6" (3.20m x 3.50m)

**Bedroom 2** 10' 10" x 7' 10" (3.30m x 2.40m)

**Bedroom 3** 7' 3" x 7' 3" (2.20m x 2.20m)

**Family Bathroom** 5' 7" x 7' 10" (1.70m x 2.40m)