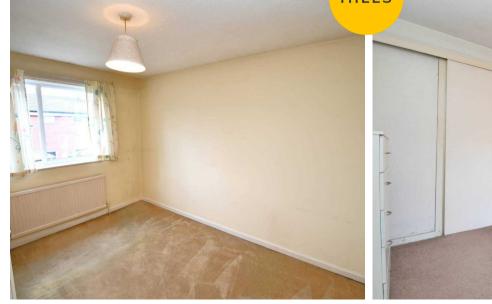

# Bedroom Two

11' 9" x 9' 4" (3.58m x 2.84m) Featuring ceiling light point, double glazed window, wall mounted radiator. Fitted with carpet flooring.