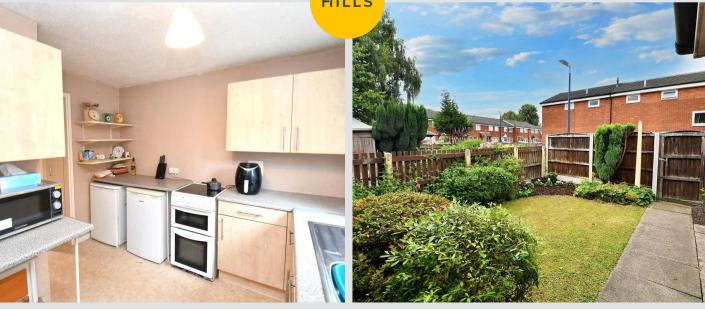

#### Kitchen

10' 5" x 9' 6" (3.18m x 2.89m)

Featuring complementary fitted units with space for a freestanding oven, fridge freezer and washer. Complete with ceiling light point and double glazed window.

#### External

To the front of the property is a driveway, well - maintained garden to the rear of the property.

HILLS