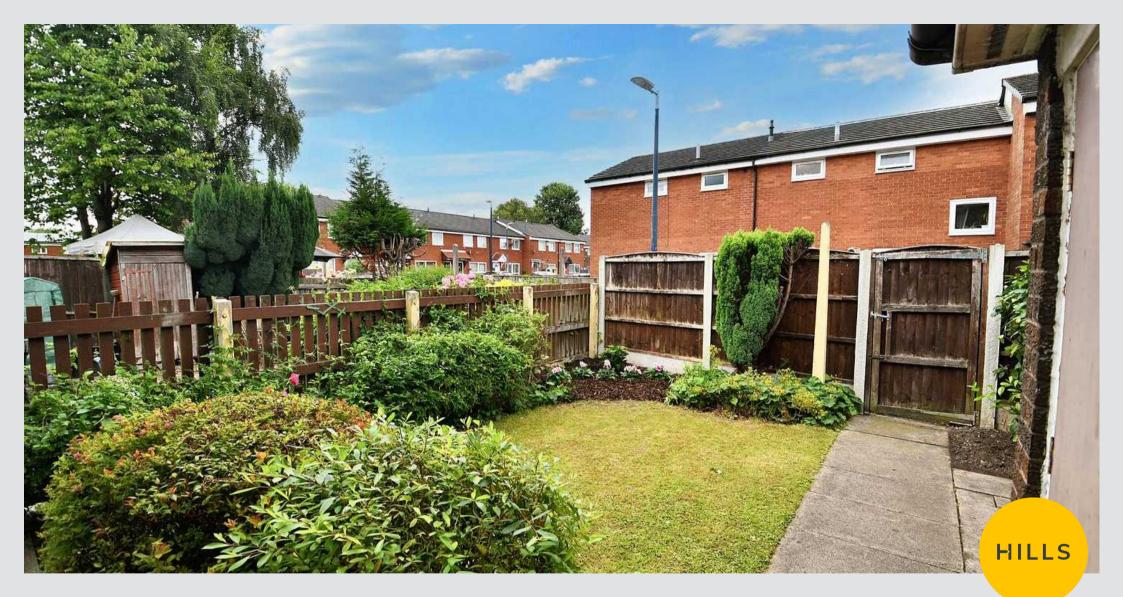

#### External

To the front of the property is a driveway, well - maintained garden to the rear of the property.

HILLS