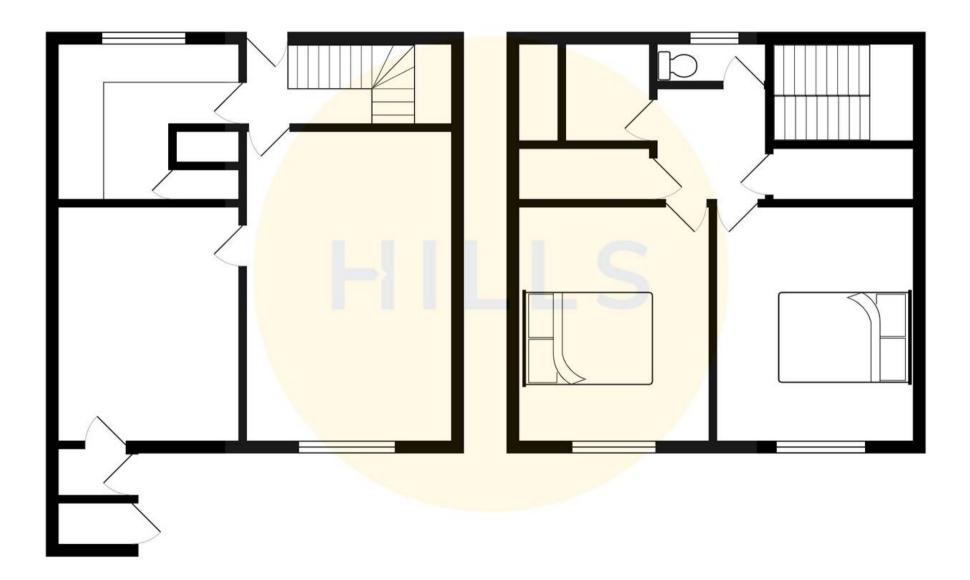

#### **Entrance Hallway**

Featuring ceiling light point. wall - mounted radiator. Fitted with laminate flooring.

#### Living room

14' 6" x 9' 9" (4.41m x 2.98m) Featuring ceiling light point, double glazed window, wall mounted radiator. Fitted with carpet flooring.

#### Dining room

9' 9" x 9' 7" (2.98m x 2.93m) Featuring ceiling light point, double glazed window, wall mounted radiator. Fitted with carpet flooring.

#### Kitchen

10' 5" x 9' 6" (3.18m x 2.89m)

Featuring complementary fitted units with space for a freestanding oven, fridge freezer and washer. Complete with ceiling light point and double glazed window.

#### Landing

Featuring ceiling light point. Fitted with carpet flooring.

#### Bathroom

#### **Bedroom One**

11' 10" x 10' 0" (3.60m x 3.05m) Featuring ceiling light point, double glazed window, wall mounted radiator. Fitted with carpet flooring.

# Bedroom Two

11' 9" x 9' 4" (3.58m x 2.84m) Featuring ceiling light point, double glazed window, wall mounted radiator. Fitted with carpet flooring.