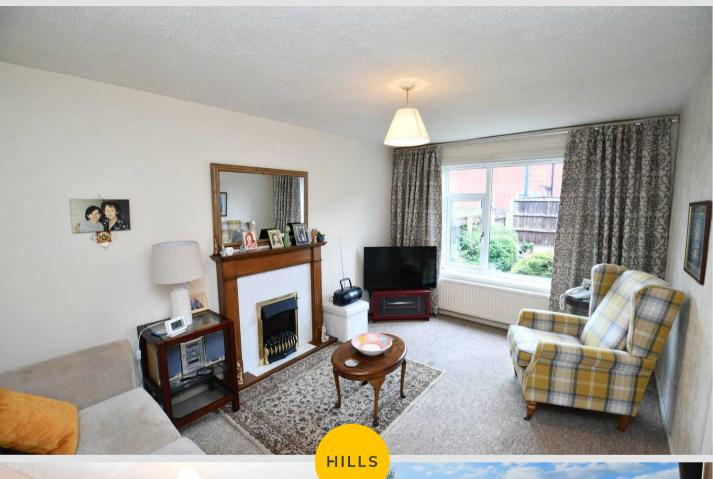

#### Living room

14' 6" x 9' 9" (4.41m x 2.98m) Featuring ceiling light point, double glazed window, wall mounted radiator. Fitted with carpet flooring.