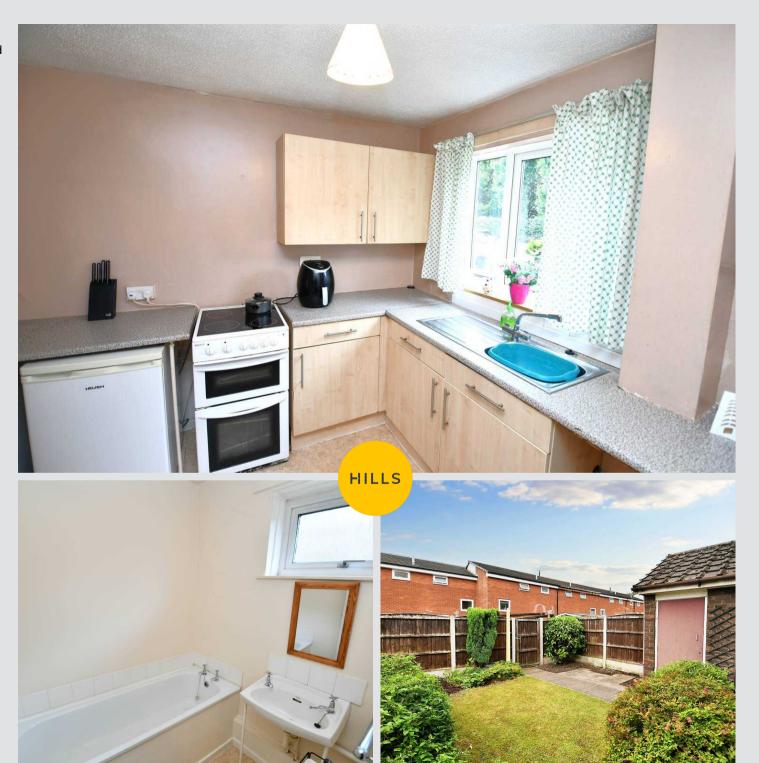

#### Kitchen

10' 5" x 9' 6" (3.18m x 2.89m)

Featuring complementary fitted units with space for a freestanding oven, fridge freezer and washer. Complete with ceiling light point and double glazed window.

#### Bathroom

#### 5' 9" x 5' 7" (1.74m x 1.70m)

Featuring ceiling light point, double glazed window, wall mounted radiator. Complete with a two piece suite including bath and hand wash basin. Fitted with vinyl flooring.

#### External

To the front of the property is a driveway, well - maintained garden to the rear of the property.

HILLS