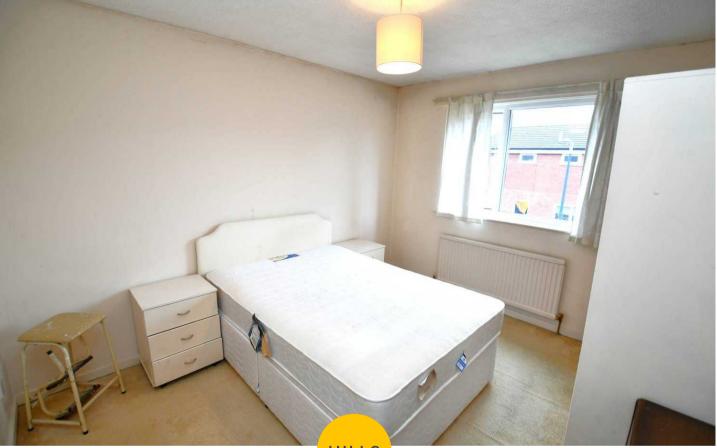

#### **Bedroom One**

11' 10" x 10' 0" (3.60m x 3.05m) Featuring ceiling light point, double glazed window, wall mounted radiator. Fitted with carpet flooring.

# Bedroom Two

11' 9" x 9' 4" (3.58m x 2.84m) Featuring ceiling light point, double glazed window, wall mounted radiator. Fitted with carpet flooring.