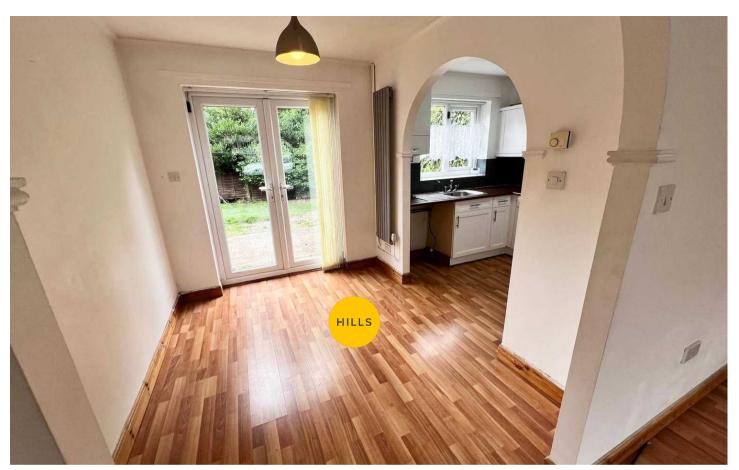

#### Lounge

15' 1" x 14' 9" (4.60m x 4.50m)

### **Dining Room**

8' 10" x 7' 7" (2.70m x 2.30m)

#### Kitchen

8' 10" x 7' 3" (2.70m x 2.20m)