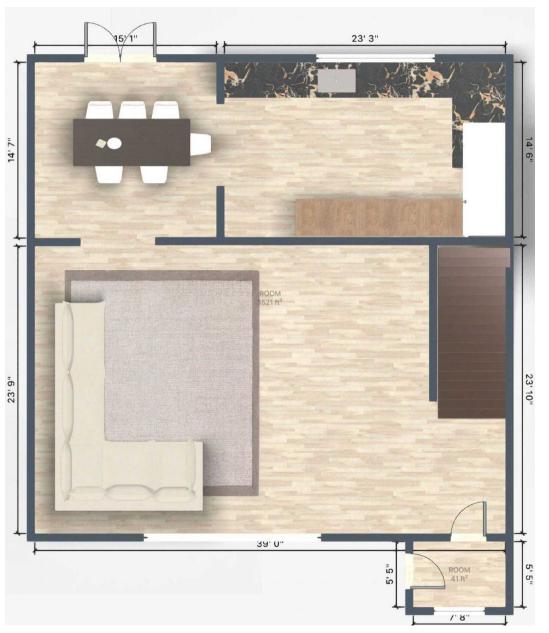

#### Lounge

15' 1" x 14' 9" (4.60m x 4.50m)

### **Dining Room**

8' 10" x 7' 7" (2.70m x 2.30m)

#### Kitchen

8' 10" x 7' 3" (2.70m x 2.20m)