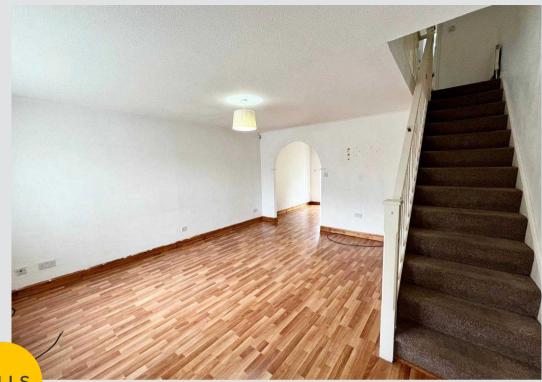

#### Lounge

15' 1" x 14' 9" (4.60m x 4.50m)

### **Dining Room**

8' 10" x 7' 7" (2.70m x 2.30m)