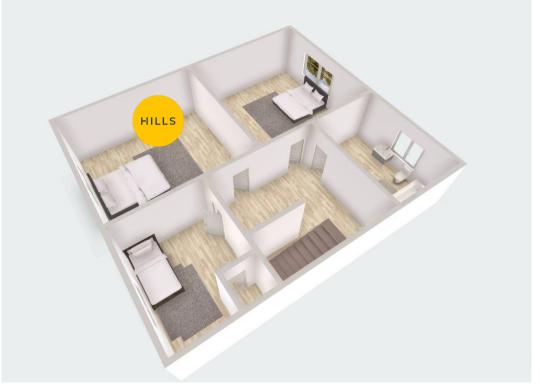

#### Lounge

15' 1" x 14' 9" (4.60m x 4.50m)

### **Dining Room**

8' 10" x 7' 7" (2.70m x 2.30m)

#### Kitchen

8' 10" x 7' 3" (2.70m x 2.20m)

#### Bedroom One

12' 2" x 8' 2" (3.70m x 2.50m)

#### **Bedroom Two**

11' 6" x 8' 2" (3.50m x 2.50m)

#### **Bedroom Three**

9' 6" x 6' 11" (2.90m x 2.10m)

#### Bathroom

5' 7" x 6' 3" (1.70m x 1.90m)