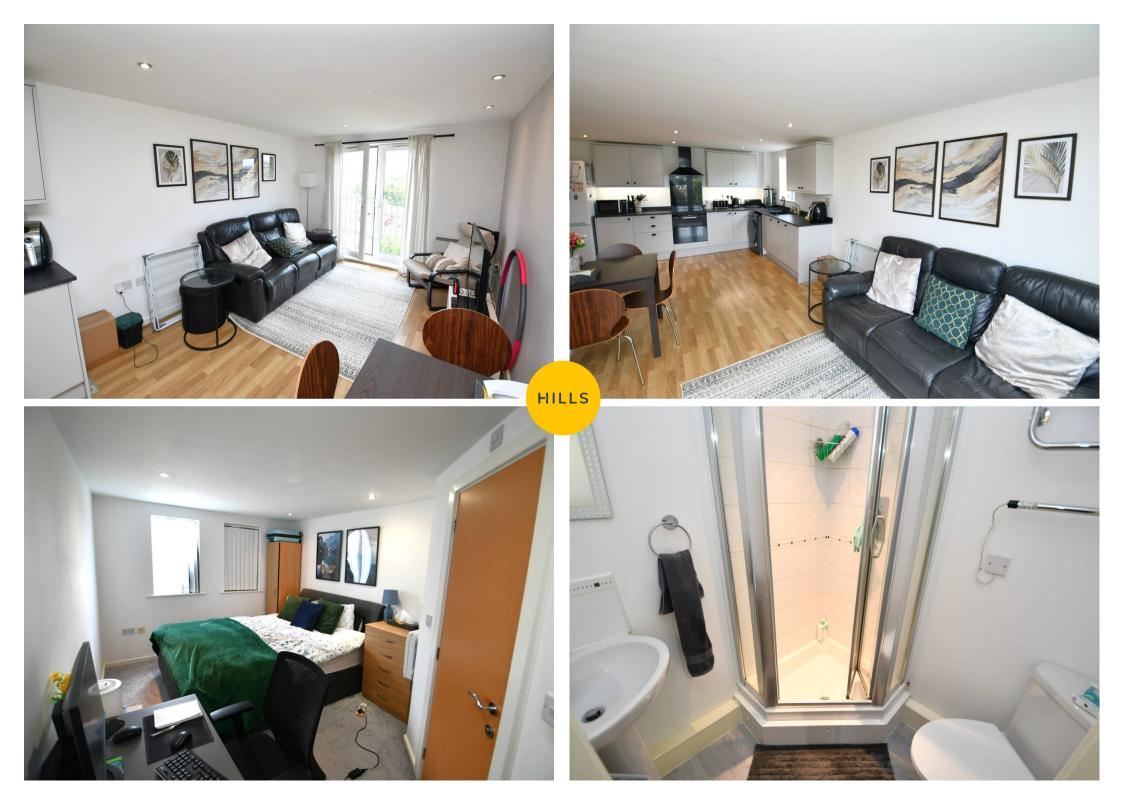

#### **Entrance Hallway**

Featuring spotlights, electric radiator. Fitted with laminate flooring.

#### Kitchen/diner

22' 2" x 14' 10" (6.76m x 4.52m) Featuring modern fitted units with integral hob. Complete with ceiling spotlights, double glazed windows and electric radiator. Fitted with laminate flooring.

#### Bedroom One

15' 1" x 8' 6" (4.59m x 2.60m) Featuring spotlights, double glazed window, electric radiator. Fitted with carpet flooring.

#### Ensuite

#### 5' 3" x 5' 3" (1.61m x 1.60m)

Featuring three piece suite including, shower, hand wash basin, w/c. Complete with spotlights. Fitted with vinyl flooring.