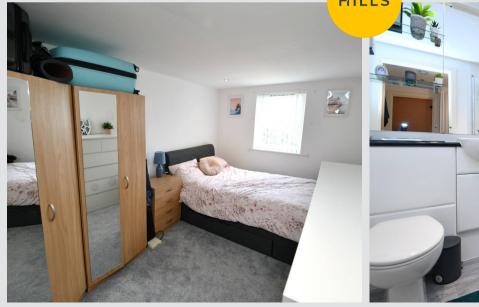

#### Bedroom One

15' 1" x 8' 6" (4.59m x 2.60m) Featuring spotlights, double glazed window, electric radiator. Fitted with carpet flooring.

#### Bedroom Two

15' 2" x 9' 6" (4.62m x 2.89m) Featuring spotlights, two double glazed windows, electric radiator. Fitted with carpet flooring.

#### 11' 8" x 6' 8" (3.56m x 2.03m)

Featuring three piece suite including bath with a shower overhead, hand wash basin, w/c. Fitted with part tiled walls, vinyl flooring.