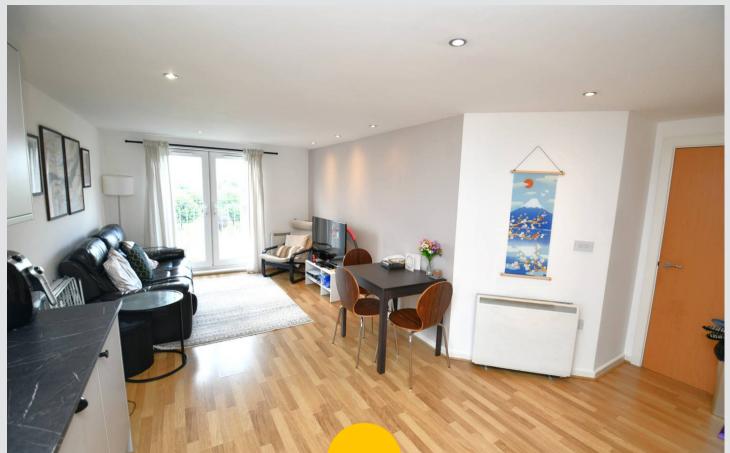

#### **Entrance Hallway**

Featuring spotlights, electric radiator. Fitted with laminate flooring.

#### Kitchen/diner

22' 2" x 14' 10" (6.76m x 4.52m) Featuring modern fitted units with integral hob. Complete with ceiling spotlights, double glazed windows and electric radiator. Fitted with laminate flooring.