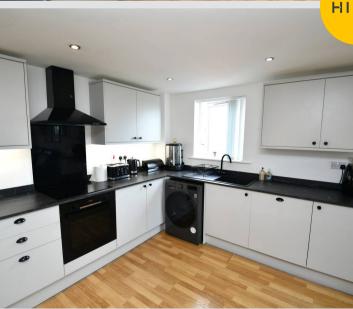

#### Kitchen/diner

22' 2" x 14' 10" (6.76m x 4.52m) Featuring modern fitted units with integral hob. Complete with ceiling spotlights, double glazed windows and electric radiator. Fitted with laminate flooring.