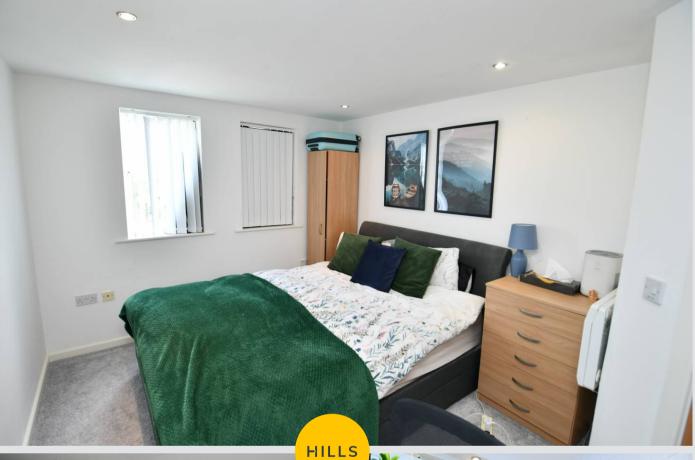

#### Bedroom One

15' 1" x 8' 6" (4.59m x 2.60m) Featuring spotlights, double glazed window, electric radiator. Fitted with carpet flooring.

#### Bedroom Two

15' 2" x 9' 6" (4.62m x 2.89m) Featuring spotlights, two double glazed windows, electric radiator. Fitted with carpet flooring.