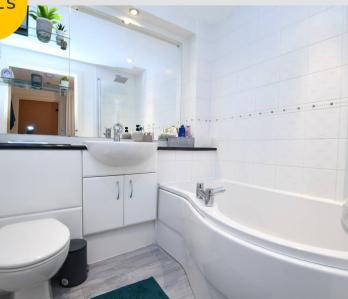

#### Bathroom

#### 11' 8" x 6' 8" (3.56m x 2.03m)

Featuring three piece suite including bath with a shower overhead, hand wash basin, w/c. Fitted with part tiled walls, vinyl flooring.