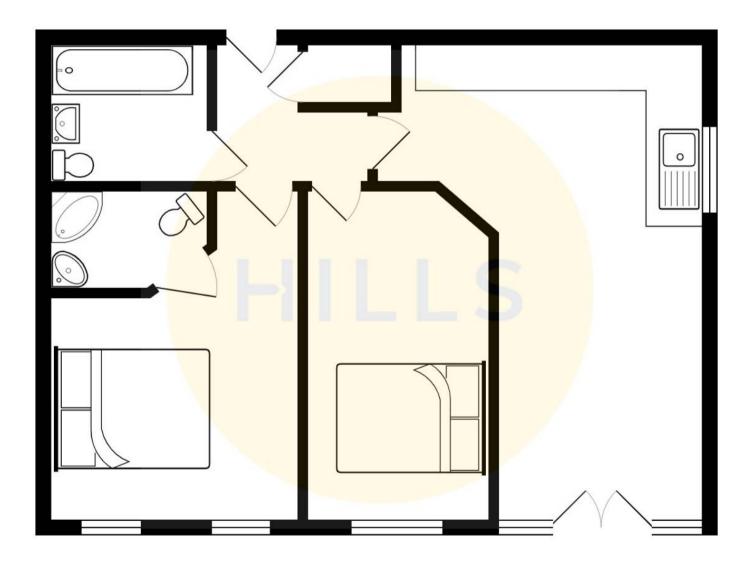

#### Bedroom One

15' 1" x 8' 6" (4.59m x 2.60m) Featuring spotlights, double glazed window, electric radiator. Fitted with carpet flooring.

#### Bedroom Two

15' 2" x 9' 6" (4.62m x 2.89m) Featuring spotlights, two double glazed windows, electric radiator. Fitted with carpet flooring.

#### 11' 8" x 6' 8" (3.56m x 2.03m)

Featuring three piece suite including bath with a shower overhead, hand wash basin, w/c. Fitted with part tiled walls, vinyl flooring.

#### 5' 3" x 5' 3" (1.61m x 1.60m)

Featuring three piece suite including, shower, hand wash basin, w/c. Complete with spotlights. Fitted with vinyl flooring.