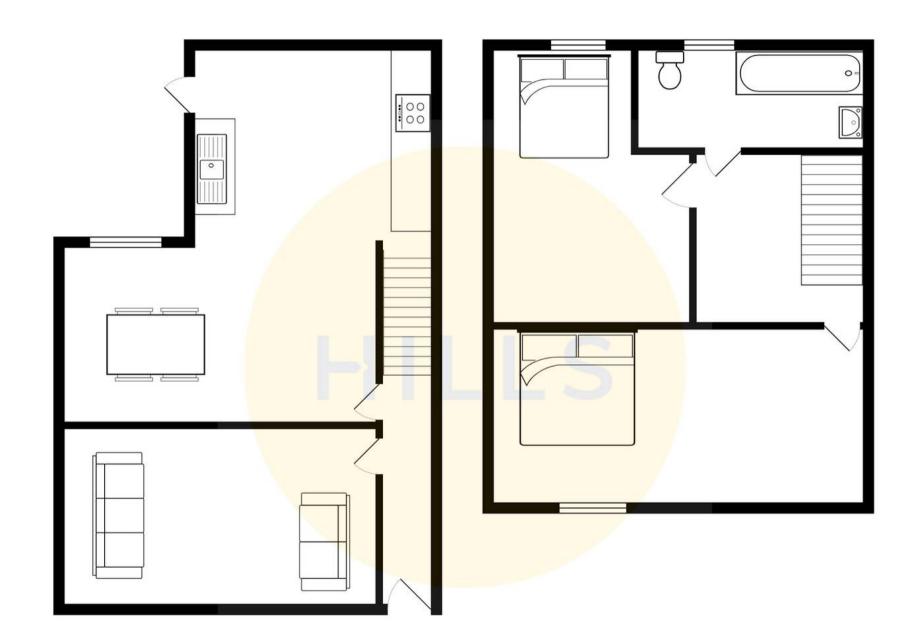

## **Entrance Hallway**

Featuring ceiling light point, wall - mounted radiator. Fitted with tiled flooring.

## Lounge

11' 3" x 9' 9" (3.42m x 2.96m)

Featuring ceiling light point, double glazed window, wall - mounted radiator. Fitted with laminate flooring.

## Dining room

13' 1" x 13' 0" (3.99m x 3.96m)

Featuring ceiling light point, double glazed window, wall - mounted radiator. Fitted with laminate flooring.

#### **Kitchen**

10' 5" x 5' 10" (3.17m x 1.79m)

Featuring ceiling light point, double glazed window, fitted units, integrated hob and oven.

## Landing

Featuring ceiling light point. Fitted with wooden flooring.

#### **Bedroom One**

13' 0" x 11' 2" (3.95m x 3.40m)

Featuring ceiling light point, double glazed window, wall - mounted radiator. Fitted with carpet flooring.

#### **Bedroom Two**

13' 1" x 7' 2" (3.98m x 2.19m)

Featuring ceiling light point, double glazed window, wall - mounted radiator. Fitted with carpet flooring.

#### Bathroom

7' 3" x 5' 5" (2.22m x 1.64m)

Featuring spotlights, double glazed windows. Complete with three piece suite including hand wash basin, w/c, bath with a shower overhead. Fitted with tiled flooring.