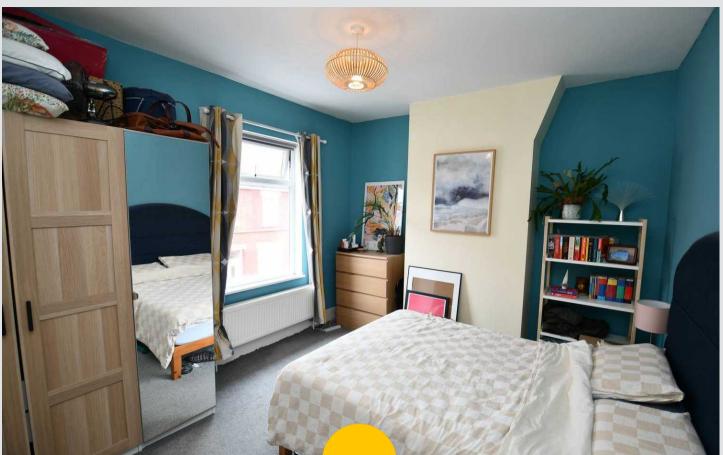

#### **Bedroom One**

13' 0" x 11' 2" (3.95m x 3.40m)

Featuring ceiling light point, double glazed window, wall - mounted radiator. Fitted with carpet flooring.

#### **Bedroom Two**

13' 1" x 7' 2" (3.98m x 2.19m)

Featuring ceiling light point, double glazed window, wall - mounted radiator. Fitted with carpet flooring.