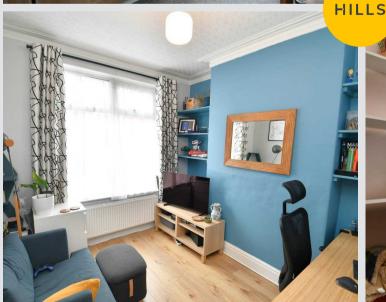

## Lounge

11' 3" x 9' 9" (3.42m x 2.96m)

Featuring ceiling light point, double glazed window, wall - mounted radiator. Fitted with laminate flooring.

## Dining room

13' 1" x 13' 0" (3.99m x 3.96m)

Featuring ceiling light point, double glazed window, wall - mounted radiator. Fitted with laminate flooring.