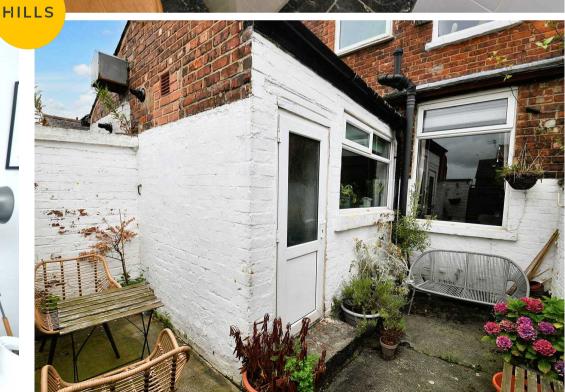

(3.17m x 1.79m)

Featuring ceiling light point, double glazed window, fitted units, integrated hob and oven.

## Landing

Featuring ceiling light point. Fitted with wooden flooring.

#### **Bedroom One**

13' 0" x 11' 2" (3.95m x 3.40m)

Featuring ceiling light point, double glazed window, wall - mounted radiator. Fitted with carpet flooring.

#### **Bedroom Two**

13' 1" x 7' 2" (3.98m x 2.19m)

Featuring ceiling light point, double glazed window, wall - mounted radiator. Fitted with carpet flooring.

#### Bathroom

7' 3" x 5' 5" (2.22m x 1.64m)

Featuring spotlights, double glazed windows. Complete with three piece suite including hand wash basin, w/c, bath with a shower overhead. Fitted with tiled flooring.

#### External

To the rear of the property is a courtyard garden.



















# Hills | Salfords Estate Agent

Hills Residential, Sentinel House Albert Street - M30 0SS

0161 707 4900

sales@hills.agency

www.hills.agency/



THE PROPERTY MISDESCRIPTIONS ACT 1991 The Agent has not tested any apparatus, equipment, fixtures and fittings or services and so cannot verify that they are in working order or fit for the purpose. A Buyer is advised to obtain verification from their Solicitor or Surveyor. References to the Tenure of a Property are based on information supplied by the Seller. The Agent has not had sight of the title documents. A Buyer is advised to obtain verification from their Solicitor. You are advised to check the availability of this property before travelling any distance to view. Every effort and precaution has been made to ensure these particular