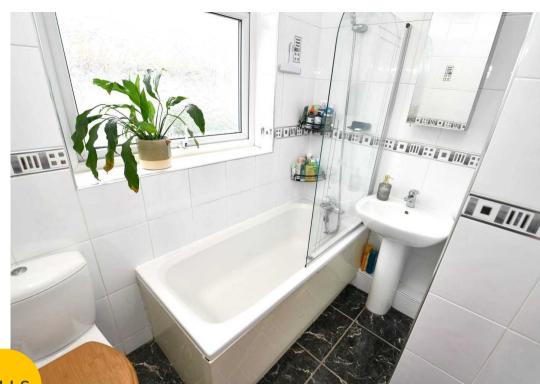

#### Bathroom

7' 3" x 5' 5" (2.22m x 1.64m)

Featuring spotlights, double glazed windows. Complete with three piece suite including hand wash basin, w/c, bath with a shower overhead. Fitted with tiled flooring.