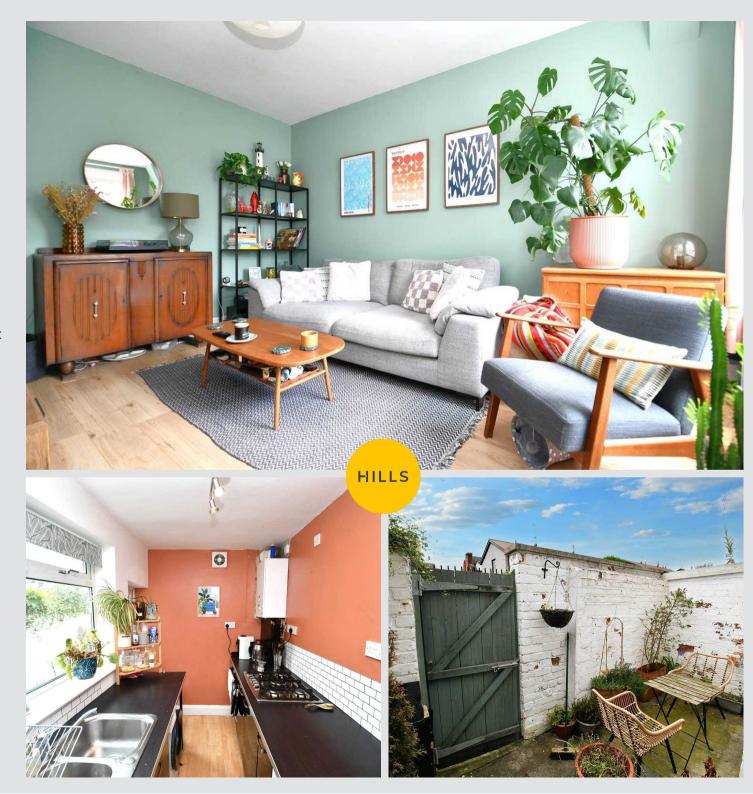

## Lounge

11' 3" x 9' 9" (3.42m x 2.96m)

Featuring ceiling light point, double glazed window, wall - mounted radiator. Fitted with laminate flooring.

## Dining room

13' 1" x 13' 0" (3.99m x 3.96m)

Featuring ceiling light point, double glazed window, wall - mounted radiator. Fitted with laminate flooring.

#### **Kitchen**

10' 5" x 5' 10" (3.17m x 1.79m)

Featuring ceiling light point, double glazed window, fitted units, integrated hob and oven.

#### External

To the rear of the property is a courtyard garden.