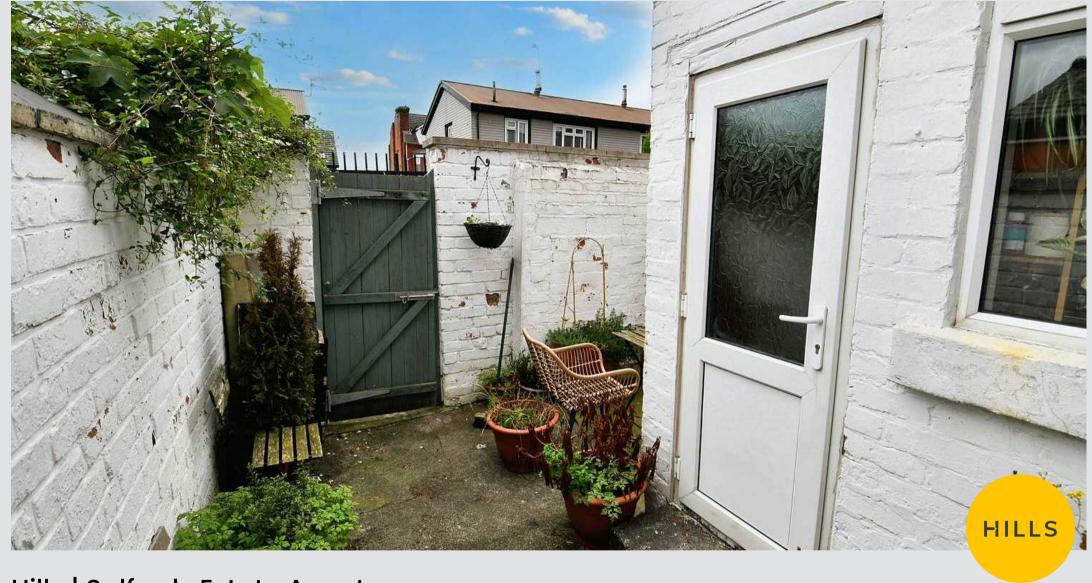

7m x 1.79m)

Featuring ceiling light point, double glazed window, fitted units, integrated hob and oven.

## Landing

Featuring ceiling light point. Fitted with wooden flooring.

#### **Bedroom One**

13' 0" x 11' 2" (3.95m x 3.40m)

Featuring ceiling light point, double glazed window, wall - mounted radiator. Fitted with carpet flooring.

#### **Bedroom Two**

13' 1" x 7' 2" (3.98m x 2.19m)

Featuring ceiling light point, double glazed window, wall - mounted radiator. Fitted with carpet flooring.

#### Bathroom

7' 3" x 5' 5" (2.22m x 1.64m)

Featuring spotlights, double glazed windows. Complete with three piece suite including hand wash basin, w/c, bath with a shower overhead. Fitted with tiled flooring.

#### External

To the rear of the property is a courtyard garden.



















# Hills | Salfords Estate Agent

Hills Residential, Sentinel House Albert Street - M30 0SS

0161 707 4900

sales@hills.agency

www.hills.agency/



THE PROPERTY MISDESCRIPTIONS ACT 1991 The Agent has not tested any apparatus, equipment, fixtures and fittings or services and so cannot verify that they are in working order or fit for the purpose. A Buyer is advised to obtain verification from their Solicitor or Surveyor. References to the Tenure of a Property are based on information supplied by the Seller. The Agent has not had sight of the title documents. A Buyer is advised to obtain verification from their Solicitor. You are advised to check the availability of this property before travelling any distance to view. Every effort and precaution has been made to ensure these particulars ar