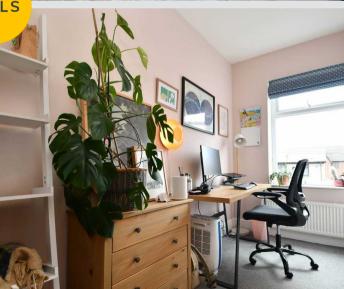

## Dining room

13' 1" x 13' 0" (3.99m x 3.96m)

Featuring ceiling light point, double glazed window, wall - mounted radiator. Fitted with laminate flooring.