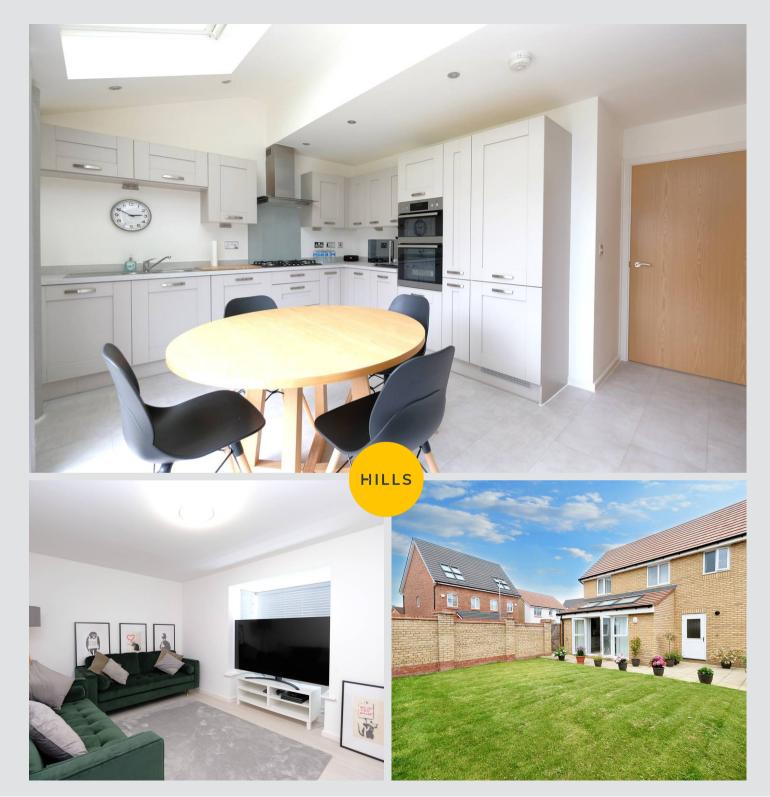

#### Kitchen/diner

#### 17' 3" x 14' 9" (5.26m x 4.50m)

Featuring integrated fridge freezer, dishwasher, stainless steel sink, electric oven and grill, wall and base units, five ring hob. Complete with ceiling light spotlights, two double glazed windows, three velux windows, wall – mounted radiator, power point, wall light point. Utility cupboard, boiler, washer. Space for dryer. Fitted with French doors and luxury tiled vinyl flooring.

#### External

To the front of the property is off-road parking for multiple cars and a garage. To the rear of the property is a well maintained garden with patio and lawn with gated side access. Rear garage access.