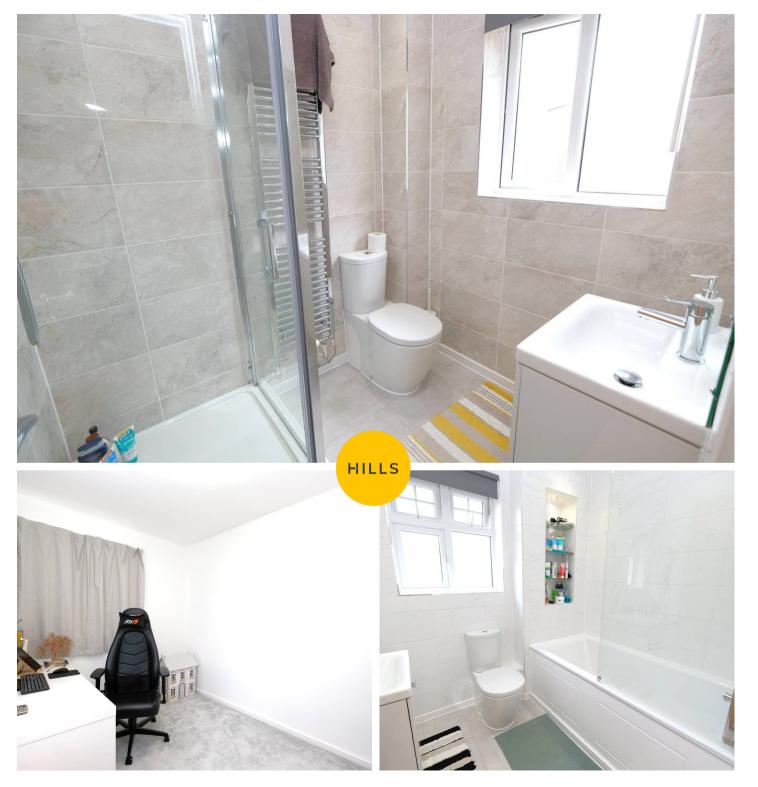

#### En-suite

#### 6' 4" x 5' 4" (1.93m x 1.63m)

Featuring three piece suite including w/c, shower, hand wash basin, heated towel rail. Complete with ceiling light spotlights, double glazed windows, vanity unit. Fitted with luxury tiled vinyl flooring.

#### Bathroom

#### 7' 0" x 6' 3" (2.13m x 1.91m)

Featuring a three piece suite including hand wash basin, w/c, bath with a shower overhead. Complete with a vanity unit, heated towel rail, double glazed windows. Fitted with tiled walls, luxury tiled vinyl flooring.