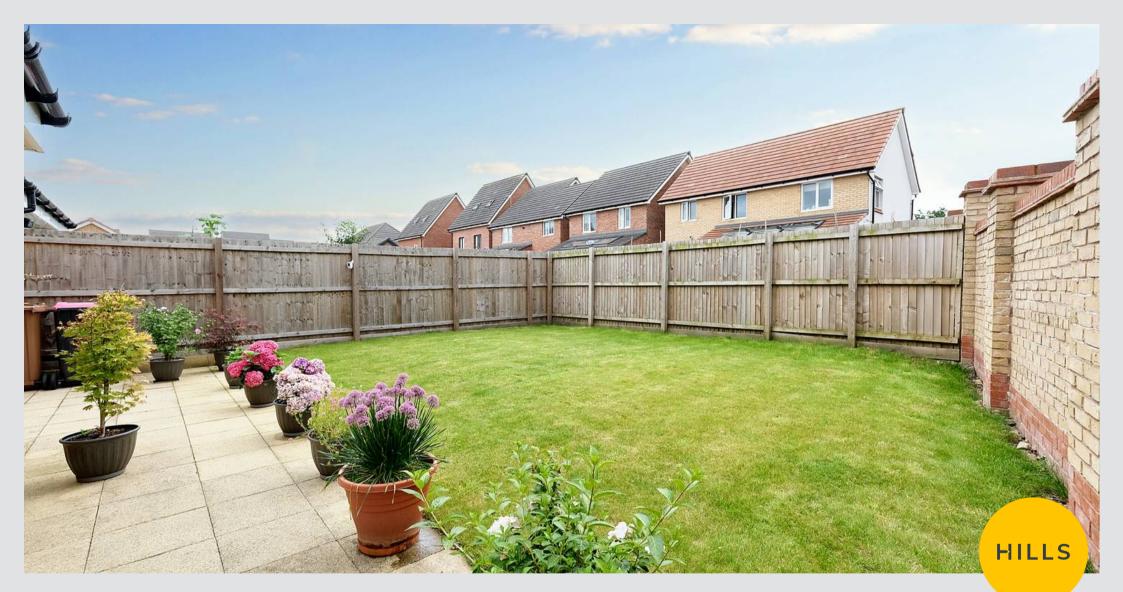

#### External

To the front of the property is off-road parking for multiple cars and a garage. To the rear of the property is a well maintained garden with patio and lawn with gated side access. Rear garage access.