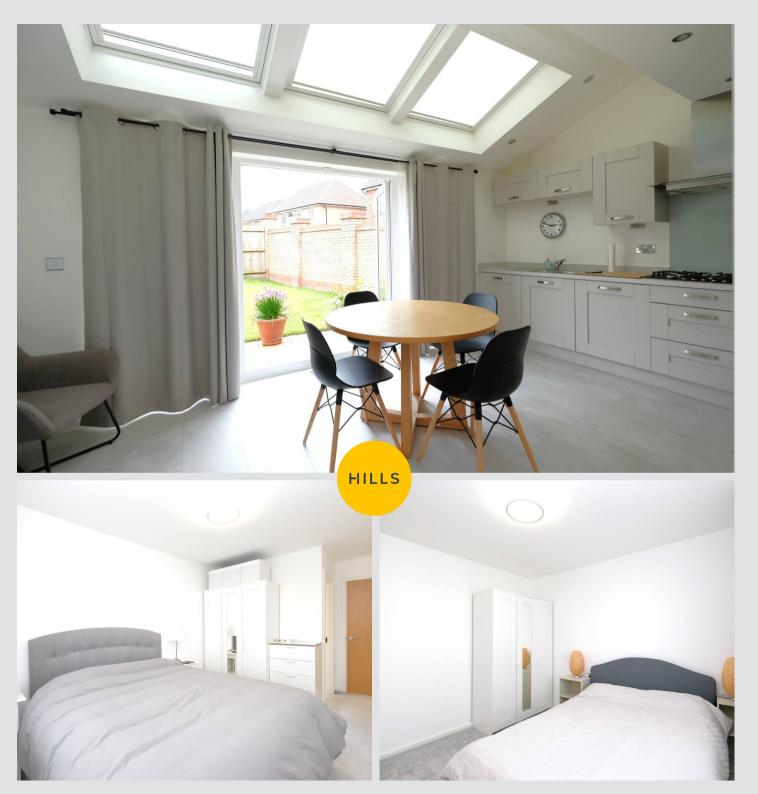

#### 17' 3" x 14' 9" (5.26m x 4.50m)

Featuring integrated fridge freezer, dishwasher, stainless steel sink, electric oven and grill, wall and base units, five ring hob. Complete with ceiling light spotlights, two double glazed windows, three velux windows, wall – mounted radiator, power point, wall light point. Utility cupboard, boiler, washer. Space for dryer. Fitted with French doors and luxury tiled vinyl flooring.

#### Master bedroom

#### 15' 6" x 9' 2" (4.72m x 2.79m)

Featuring ceiling wall point, ceiling light point, double glazed window, wall - mounted radiator, power point.

#### Bedroom Two

#### 9' 9" x 10' 4" (2.97m x 3.15m)

Featuring ceiling wall point, ceiling light point, two double glazed windows, wall - mounted radiator, power point.

#### **Bedroom Three**

#### 9'9" x 8'2" (2.97m x 2.49m)

Featuring ceiling light point, ceiling wall point, two double glazed windows, wall - mounted radiator, power point.