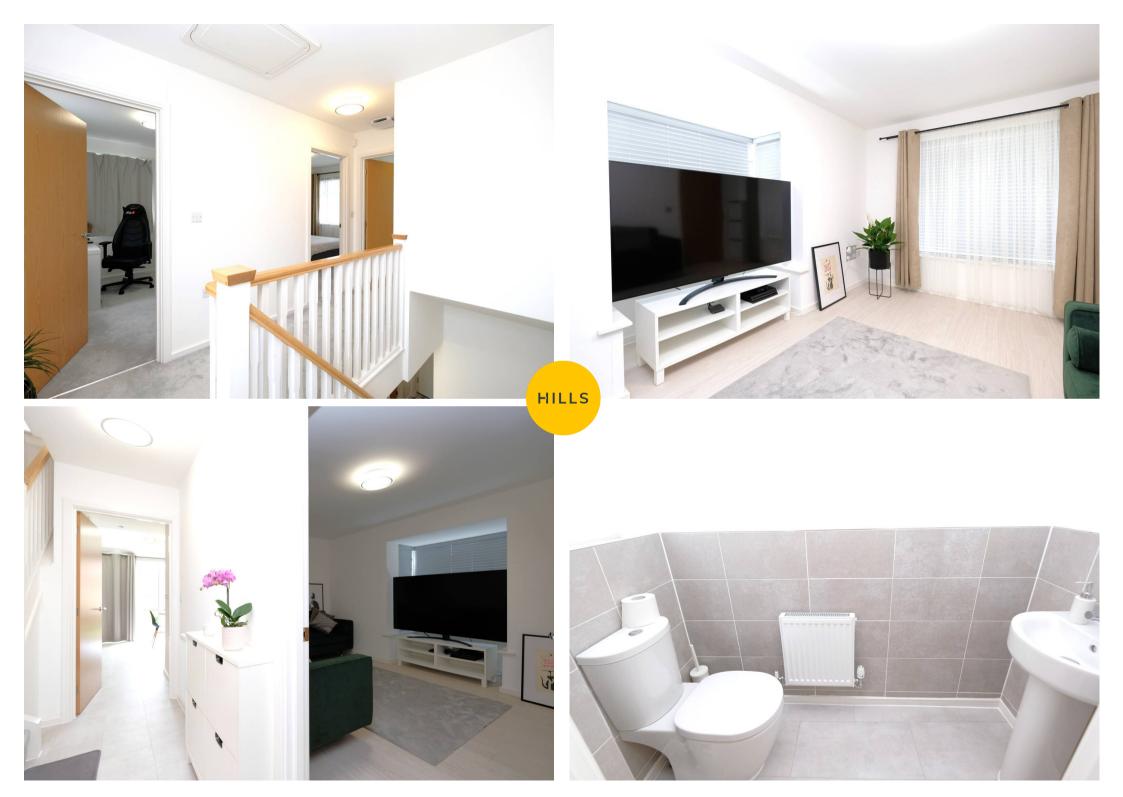

#### **Entrance Hallway**

Featuring ceiling light point, wall - mounted radiator, power point. Complete with composite door. Fitted with luxury tiled vinyl flooring.

#### Lounge

#### 14' 8" x 13' 1" (4.47m x 3.99m)

Featuring ceiling light point, double glazed bay window, double glazed window, wall - mounted radiator, power point. Fitted with luxury tiled vinyl flooring.

#### Downstairs w/c

#### 6' 3" x 3' 1" (1.91m x 0.94m)

Featuring ceiling light point, wall - mounted radiator, double glazed window, w/c, hand wash basin. Fitted with part tiled walls and luxury tiled vinyl flooring.

#### Landing

Featuring ceiling wall point, ceiling light point, double glazed window, wall - mounted radiator, power point. Complete with loft access and a storage cupboard.