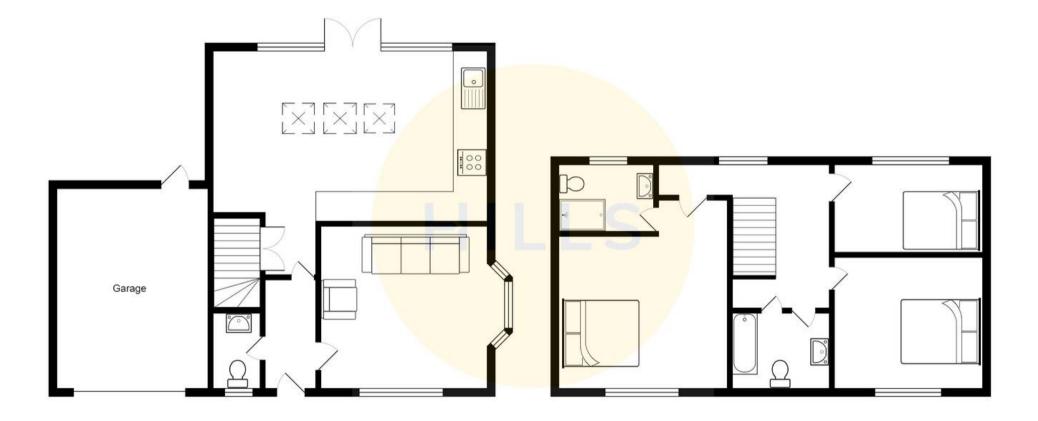

Tenure: Freehold

- Immaculately Presented Three Bedroom
  Detached located on the Desirable Havenswood
  Development
- Light & Airy Spacious Lounge
- Open Plan Shaker Style Kitchen & Dining Space with Integrated Appliance
- Three Generous Bedrooms
- Modern Family Bathroom, En Suite & Guest W.C.
- Well Kept Garden with Extended Patio & Lawn Benefitting from the Sun Throughout the Day
- Off Road Parking for Multiple Cars & Garage with Front & Rear Access
- Located within Walking Distance to Many Local Amenities & Surrounded by Excellent Transport Links

#### External

To the front of the property is off-road parking for multiple cars and a garage. To the rear of the property is a well maintained garden with patio and lawn with gated side access. Rear garage access.