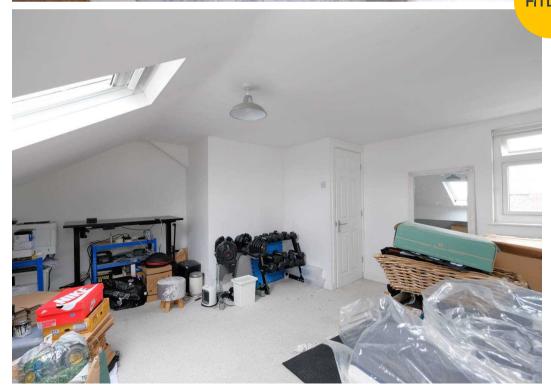

## **Loft Room**

17' 3" x 14' 6" (5.26m x 4.42m)

Complete with a ceiling light point, Velux window, double glazed window and wall mounted radiator. Fitted with carpet flooring.