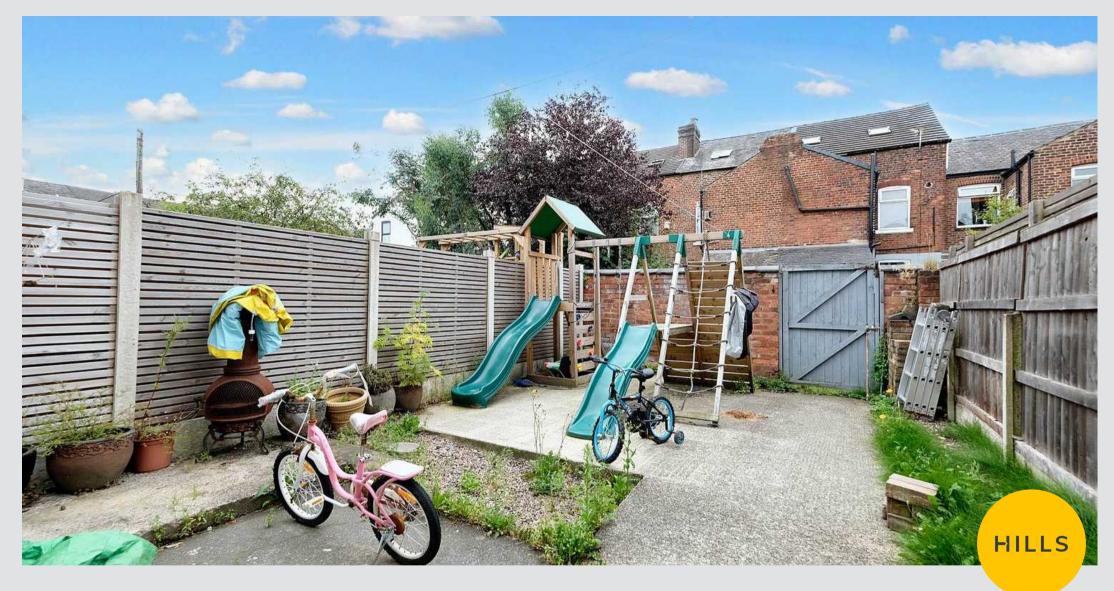

# Externally

To the rear is a private low-maintenance garden benefiting from a detached garage.