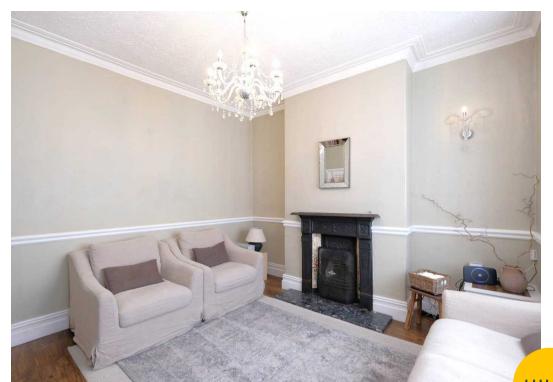

#### Lounge

14' 9" x 12' 0" (4.50m x 3.66m)

Featuring a cast iron fireplace surround. Complete with a ceiling light point, wall light point, double glazed window and wall mounted radiator. Fitted with laminate flooring.