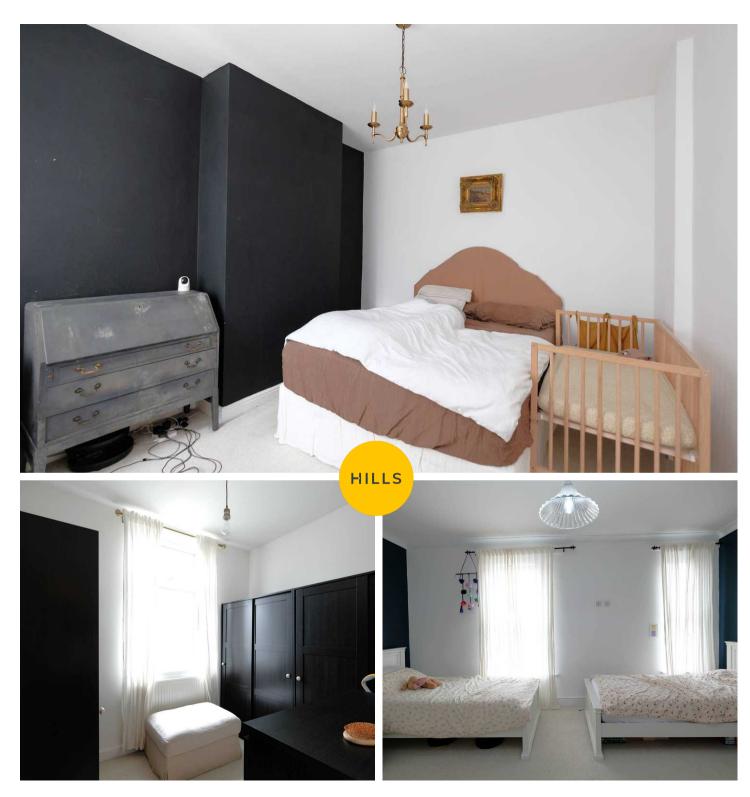

#### **Bedroom One**

15' 9" x 12' 0" (4.80m x 3.66m)

Complete with a ceiling light point, two double glazed window and wall mounted radiator. Fitted with carpet flooring.

#### **Bedroom Two**

12' 8" x 10' 4" (3.86m x 3.15m)

Complete with a ceiling light point, double glazed window and wall mounted radiator. Fitted with carpet flooring.

#### **Bedroom Three**

9' 2" x 7' 8" (2.79m x 2.34m)

Complete with a ceiling light point, double glazed window and wall mounted radiator. Fitted with carpet flooring.

## **Loft Room**

17' 3" x 14' 6" (5.26m x 4.42m)

Complete with a ceiling light point, Velux window, double glazed window and wall mounted radiator. Fitted with carpet flooring.