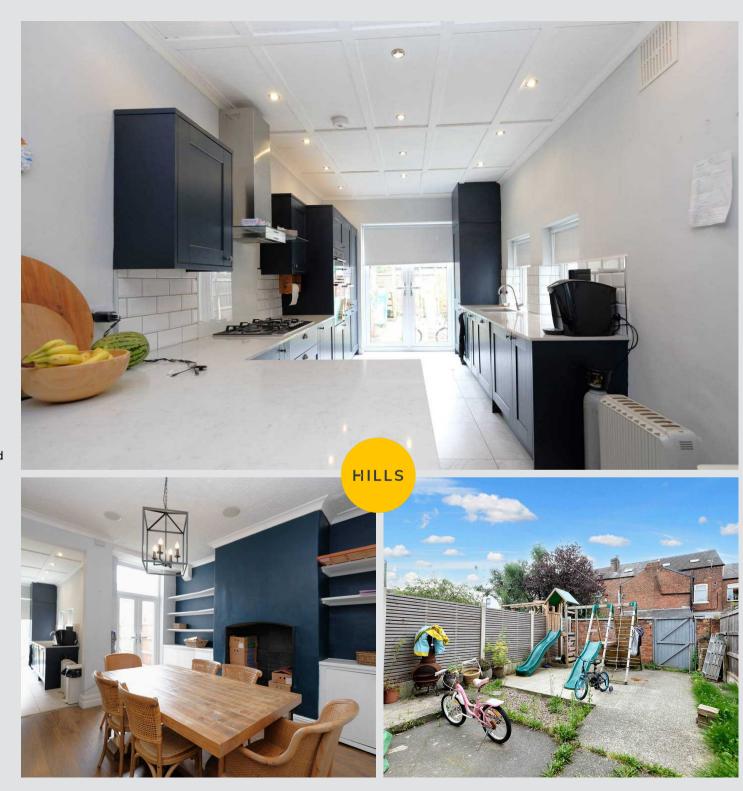

#### Kitchen

13' 7" x 9' 8" (4.14m x 2.95m)

Featuring complementary wall and base units with composite sunken sink and quartz worktops. Integral fridge freezer, dishwasher, five ring gas hob, electric oven and microwave. Including a glass splashback and stainless steel extractor. Complete with ceiling spotlights, two double glazed windows and French doors. Fitted with part tiled walls and tiled flooring.

# **Dining Room**

15' 8" x 15' 6" (4.78m x 4.72m)

Featuring built in storage and speakers. Complete with a ceiling light point and laminate flooring.

# Externally

To the rear is a private low-maintenance garden benefiting from a detached garage.