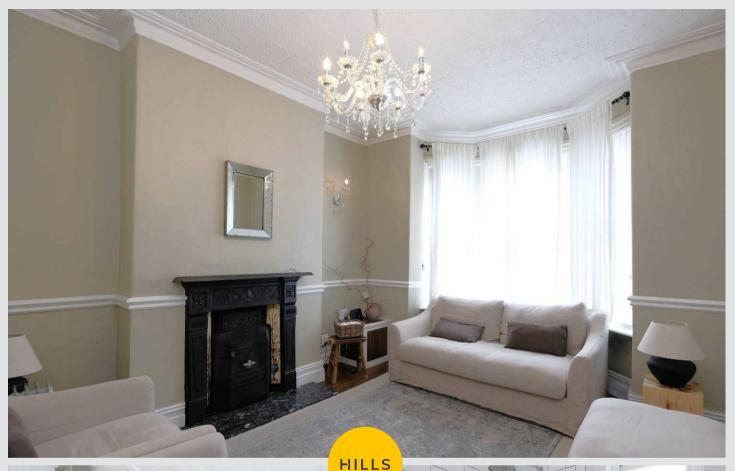

#### Lounge

14' 9" x 12' 0" (4.50m x 3.66m)

Featuring a cast iron fireplace surround. Complete with a ceiling light point, wall light point, double glazed window and wall mounted radiator. Fitted with laminate flooring.