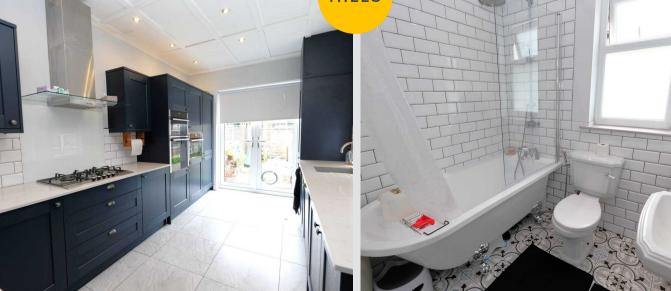

#### Kitchen

13' 7" x 9' 8" (4.14m x 2.95m)

Featuring complementary wall and base units with composite sunken sink and quartz worktops. Integral fridge freezer, dishwasher, five ring gas hob, electric oven and microwave. Including a glass splashback and stainless steel extractor. Complete with ceiling spotlights, two double glazed windows and French doors. Fitted with part tiled walls and tiled flooring.

## Bathroom

7' 1" x 6' 3" (2.16m x 1.91m)

Featuring a modern three-piece suite including a claw foot bathtub with shower over, hand wash basin and W.C. Complete with ceiling spotlights, double glazed window and heated towel rail. Fitted with part tiled walls and tiled flooring.