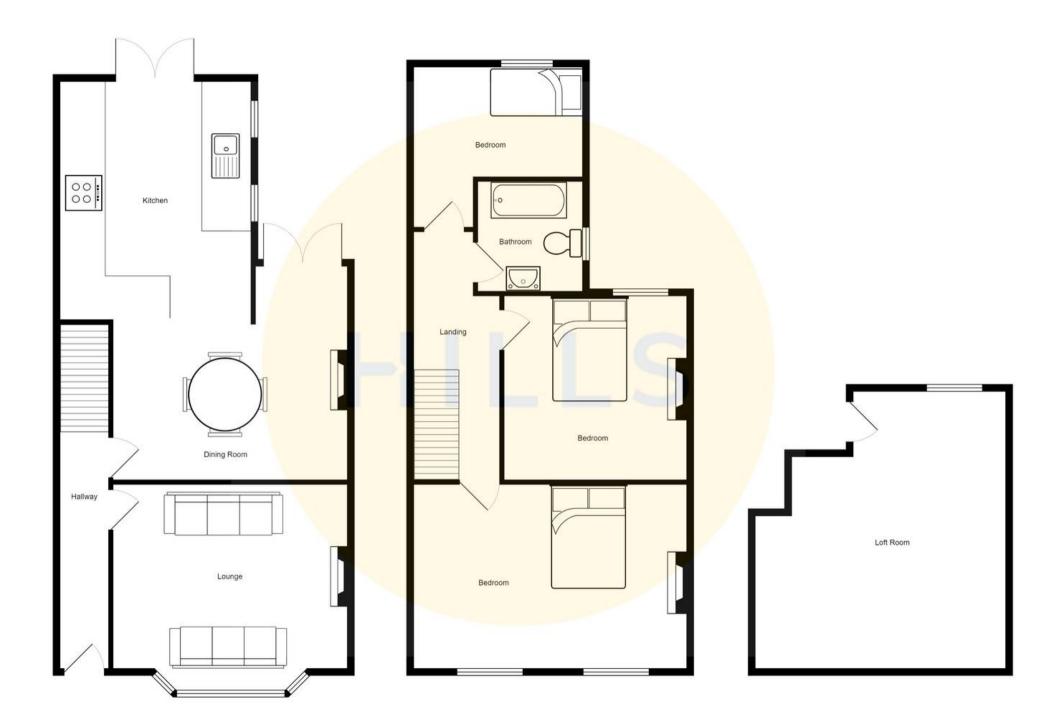

### Hallway

Composite door to the front, ceiling light point and wall-mounted radiator. Fitted with laminate flooring.

#### Lounge

14' 9" x 12' 0" (4.50m x 3.66m)

Featuring a cast iron fireplace surround. Complete with a ceiling light point, wall light point, double glazed window and wall mounted radiator. Fitted with laminate flooring.

# **Dining Room**

15' 8" x 15' 6" (4.78m x 4.72m)

Featuring built in storage and speakers. Complete with a ceiling light point and laminate flooring.

#### Kitchen

13' 7" x 9' 8" (4.14m x 2.95m)

Featuring complementary wall and base units with composite sunken sink and quartz worktops. Integral fridge freezer, dishwasher, five ring gas hob, electric oven and microwave. Including a glass splashback and stainless steel extractor. Complete with ceiling spotlights, two double glazed windows and French doors. Fitted with part tiled walls and tiled flooring.

# Landing

Complete with three ceiling light points, storage cupboard understairs and carpeted floors.

#### **Bedroom One**

15' 9" x 12' 0" (4.80m x 3.66m)

Complete with a ceiling light point, two double glazed window and wall mounted radiator. Fitted with carpet flooring.

#### **Bedroom Two**

12' 8" x 10' 4" (3.86m x 3.15m)

Complete with a ceiling light point, double glazed window and wall mounted radiator. Fitted with carpet flooring.

#### **Bedroom Three**

9' 2" x 7' 8" (2.79m x 2.34m)

Complete with a ceiling light point, double glazed window and wall mounted radiator. Fitted with carpet flooring.

## **Loft Room**

17' 3" x 14' 6" (5.26m x 4.42m)

Complete with a ceiling light point, Velux window, double glazed window and wall mounted radiator. Fitted with carpet flooring.

## Bathroom

7' 1" x 6' 3" (2.16m x 1.91m)

Featuring a modern three-piece suite including a claw foot bathtub with shower over, hand wash basin and W.C. Complete with ceiling spotlights, double glazed window and heated towel rail. Fitted with part tiled walls and tiled flooring.