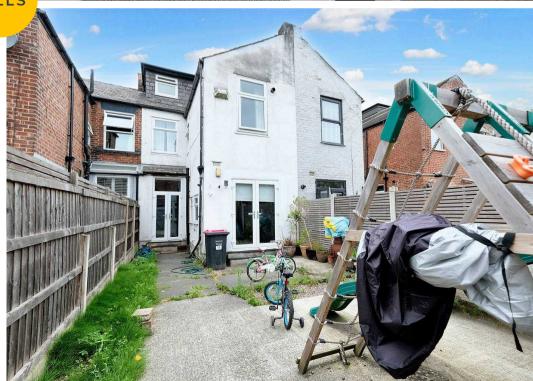

# Externally

To the rear is a private low-maintenance garden benefiting from a detached garage.