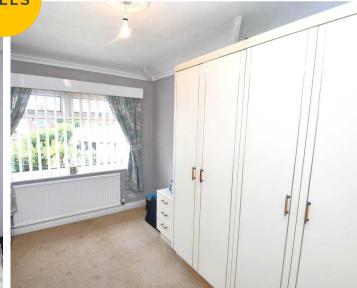

#### **Bedroom Two**

9' 8" x 9' 0" (2.95m x 2.74m)

Featuring ceiling light point, double glazed window, wall - mounted radiator. Fitted with carpet flooring.

## **Bedroom Three**

12' 10" x 6' 11" (3.91m x 2.11m)

Featuring ceiling light point, double glazed window, wall - mounted radiator. Fitted with carpet flooring.