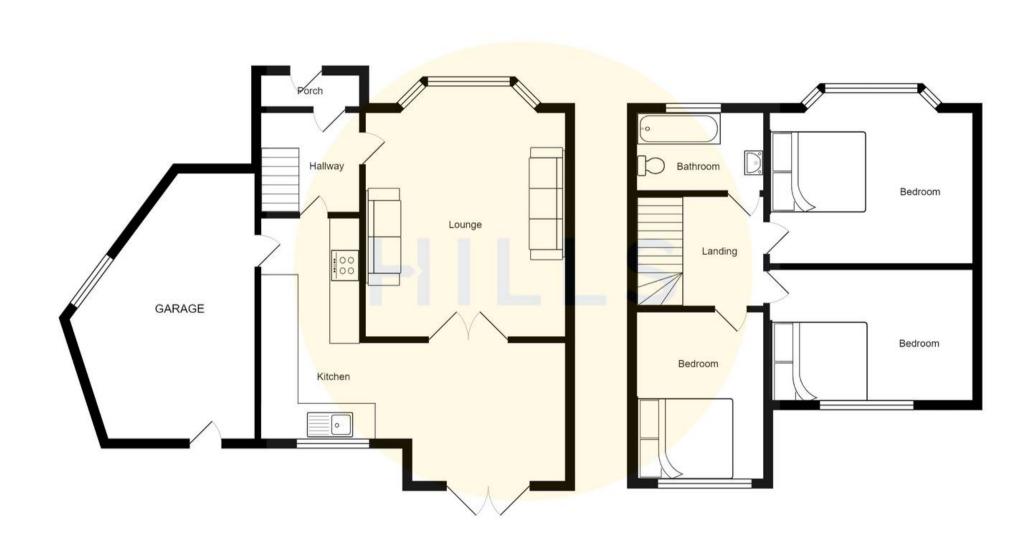

#### **Porch**

Featuring two ceiling light point. Fitted with tiled flooring.

#### **Entrance Hallway**

Featuring ceiling light point, wall - mounted radiator. Fitted with carpet flooring.

## Lounge

18' 8" x 10' 9" (5.68m x 3.28m)

A bright lounge featuring ceiling light point, double glazed bay window, wall - mounted radiator. Fitted with carpet flooring.

#### Kitchen

14' 11" x 8' 6" (4.54m x 2.60m)

A contemporary kitchen featuring fitted units with space for a freestanding oven. Complete with two ceiling light points and double glazed window. Fitted with laminate flooring.

## **Dining Room**

8' 10" x 7' 7" (2.69m x 2.32m)

Featuring ceiling light point and wall - mounted radiator. Complete with patio doors. Fitted with laminate flooring.

## Landing

Featuring ceiling light point, double glazed window. Fitted with carpet flooring.

#### **Bedroom One**

10' 10" x 8' 8" (3.31m x 2.63m)

Featuring ceiling light point, double glazed bay window, wall - mounted radiator. Fitted with carpet flooring.

#### **Bedroom Two**

9' 8" x 9' 0" (2.95m x 2.74m)

Featuring ceiling light point, double glazed window, wall - mounted radiator. Fitted with carpet flooring.

## **Bedroom Three**

12' 10" x 6' 11" (3.91m x 2.11m)

Featuring ceiling light point, double glazed window, wall - mounted radiator. Fitted with carpet flooring.

#### Bathroom

6' 6" x 5' 4" (1.98m x 1.63m)

Featuring three piece suite including shower over the bath, w/c and hand wash basin. Complete with ceiling spotlights, double glazed windows and heated towel rail. Fitted with tiled flooring.