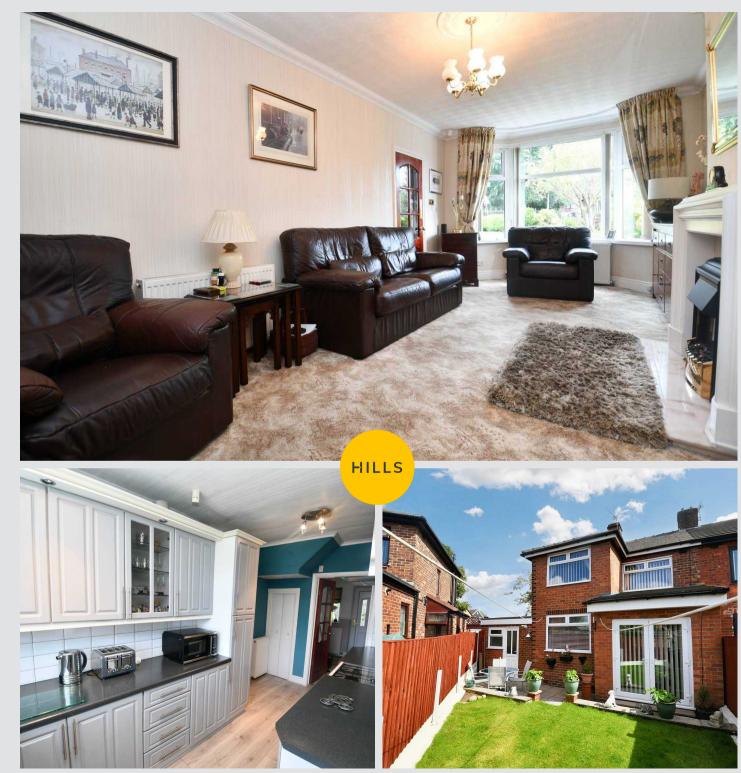

## Lounge

18' 8" x 10' 9" (5.68m x 3.28m)

A bright lounge featuring ceiling light point, double glazed bay window, wall - mounted radiator. Fitted with carpet flooring.

#### Kitchen

14' 11" x 8' 6" (4.54m x 2.60m)

A contemporary kitchen featuring fitted units with space for a freestanding oven. Complete with two ceiling light points and double glazed window. Fitted with laminate flooring.

## External

To the front, side and rear of the property is a beautifully presented mature gardens.