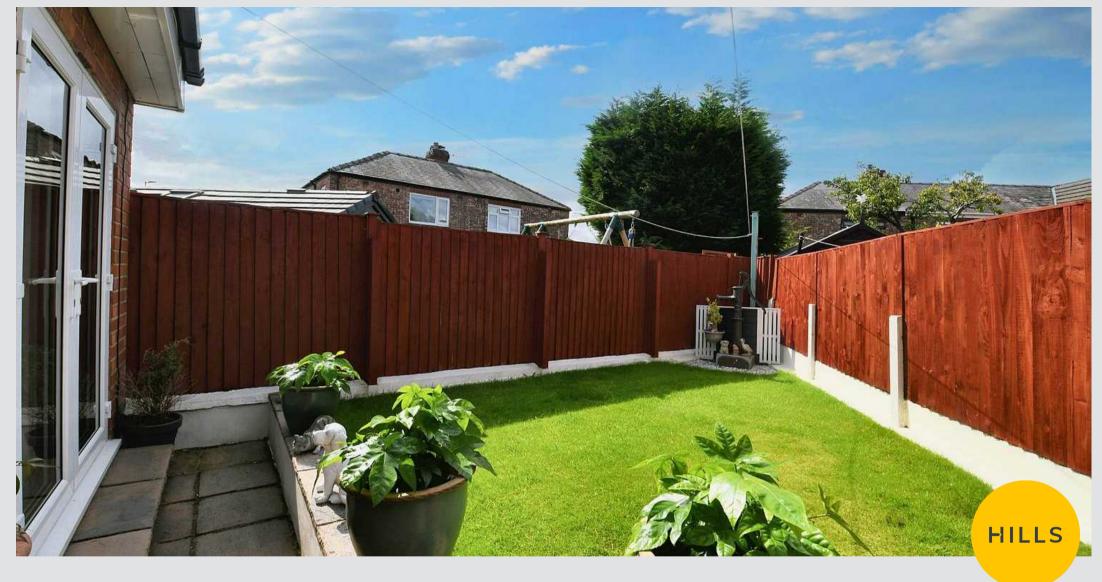

## External

To the front, side and rear of the property is a beautifully presented mature gardens.