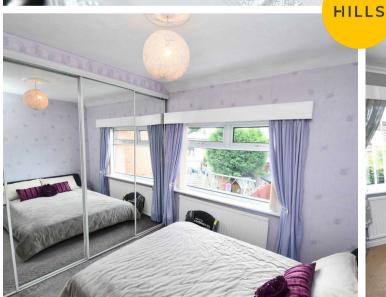

#### **Bedroom One**

10' 10" x 8' 8" (3.31m x 2.63m)

Featuring ceiling light point, double glazed bay window, wall - mounted radiator. Fitted with carpet flooring.