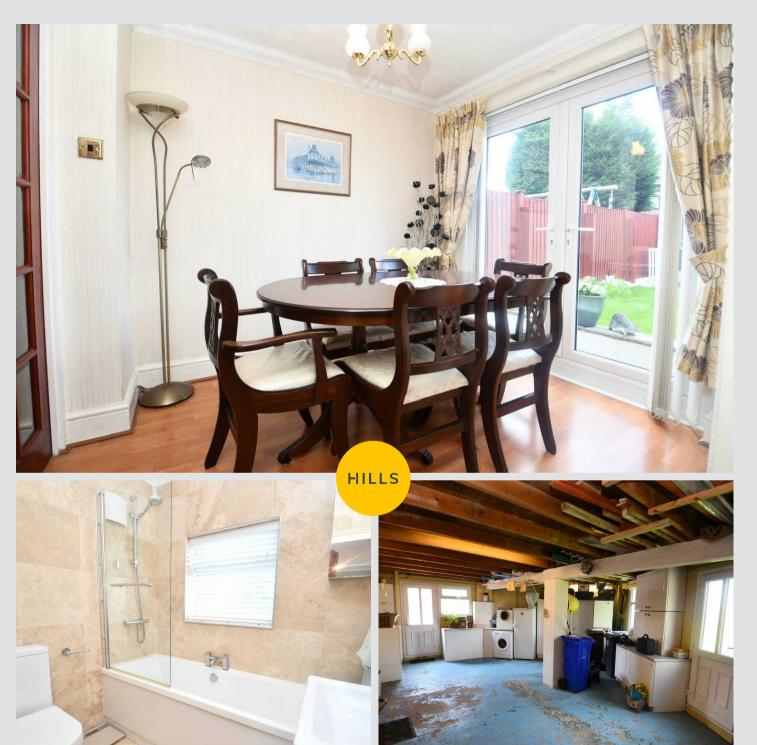

## **Dining Room**

8' 10" x 7' 7" (2.69m x 2.32m)

Featuring ceiling light point and wall - mounted radiator. Complete with patio doors. Fitted with laminate flooring.

#### Bathroom

6' 6" x 5' 4" (1.98m x 1.63m)

Featuring three piece suite including shower over the bath, w/c and hand wash basin. Complete with ceiling spotlights, double glazed windows and heated towel rail. Fitted with tiled flooring.