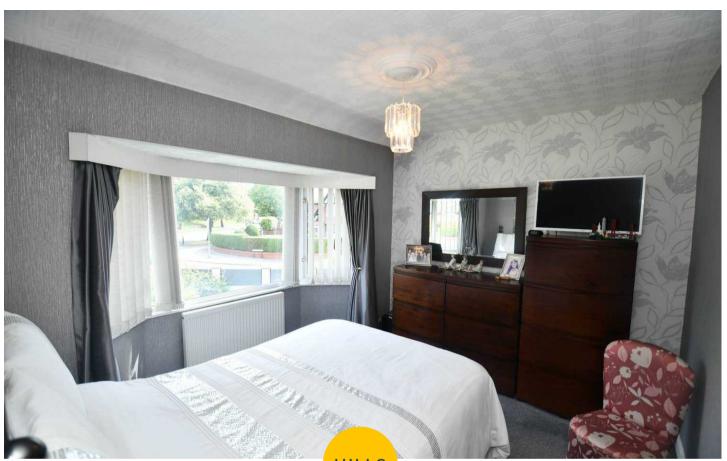

#### **Bedroom One**

10' 10" x 8' 8" (3.31m x 2.63m)

Featuring ceiling light point, double glazed bay window, wall - mounted radiator. Fitted with carpet flooring.

#### **Bedroom Two**

9' 8" x 9' 0" (2.95m x 2.74m)

Featuring ceiling light point, double glazed window, wall - mounted radiator. Fitted with carpet flooring.

## **Bedroom Three**

12' 10" x 6' 11" (3.91m x 2.11m)

Featuring ceiling light point, double glazed window, wall - mounted radiator. Fitted with carpet flooring.