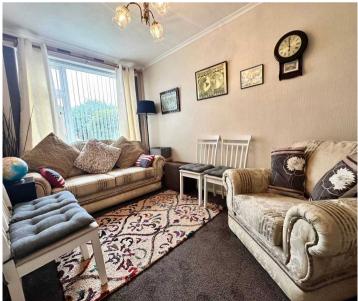

### Lounge

12' 2" x 7' 10" (3.70m x 2.40m)

Lounge 12' 1" x 7' 10" (3.68m x 2.39m) UPVC double glazed window to the front, wall-mounted radiator and carpeted floors, as well as TV points, ceiling light point and power points.