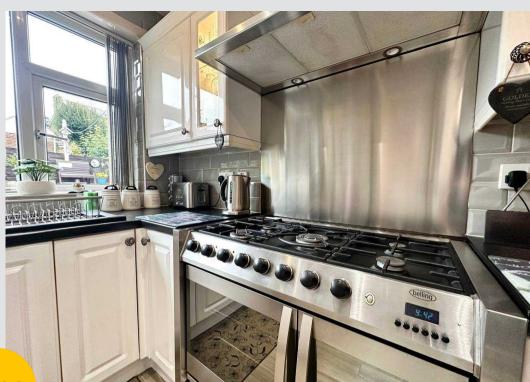

## Kitchen and Dining Room

15' 5" x 7' 10" (4.70m x 2.40m)

Fitted with a modern white range of high gloss wall and base units, with complimentary roll top work surface. Integrated stainless steel sink, 5 ring gas range cooker with extractor over, as well as integrated fridge/freezer and washer. Wall-mounted double radiator, UPVC door to the side and two UPVC double glazed windows to the side and rear. Vinyl tiled floors, tiled splash backs, power points and inset ceiling light spots.