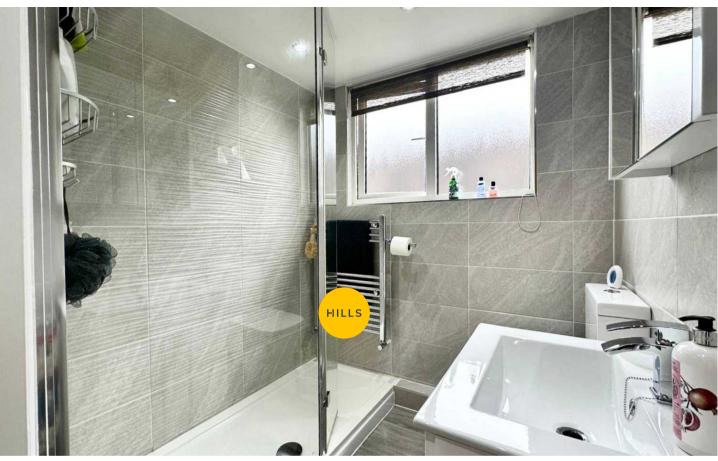

#### Bathroom

7' 10" x 6' 3" (2.40m x 1.90m)

Fitted with a three piece white modern suite, comprising of low level W.C., pedestal hand wash basin and bath with thermostatic shower over. Storage cupboard, UPVC double glazed window to the side and wall-mounted radiator. Tiled floors, part tiled walls and inset ceiling light spots.