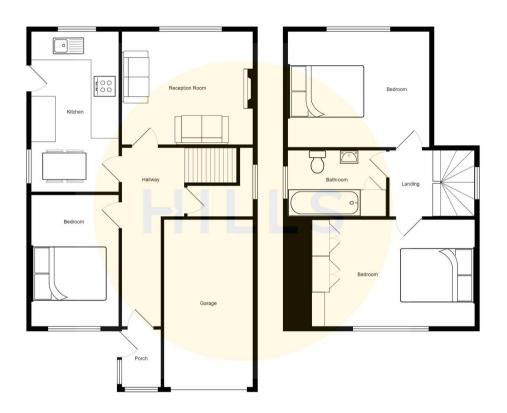

# 25 Lawnswood Drive

Swinton, Manchester

A VERY WELL PRESENTED DETACHED HOUSE. On the ground floor the property offers an entrance hall, a good size lounge, a kitchen and dining room, and a bedroom. On the first floor there are two further bedrooms and a family bathroom. The house has gas central heating and Tenure: Leasehold

### Lounge

12' 2" x 7' 10" (3.70m x 2.40m)

Lounge 12' 1" x 7' 10" (3.68m x 2.39m) UPVC double glazed window to the front, wall-mounted radiator and carpeted floors, as well as TV points, ceiling light point and power points.

## Kitchen and Dining Room

15' 5" x 7' 10" (4.70m x 2.40m)

Fitted with a modern white range of high gloss wall and base units, with complimentary roll top work surface. Integrated stainless steel sink, 5 ring gas range cooker with extractor over, as well as integrated fridge/freezer and washer. Wall-mounted double radiator, UPVC door to the side and two UPVC double glazed windows to the side and rear. Vinyl tiled floors, tiled splash backs, power points and inset ceiling light spots.

#### **Ground Floor Bedroom**

11' 10" x 11' 10" (3.60m x 3.60m)

#### **Bedroom One**

11' 10" x 11' 6" (3.60m x 3.50m)

#### **Bedroom Two**

13' 9" x 9' 6" (4.20m x 2.90m)

#### Bathroom

7' 10" x 6' 3" (2.40m x 1.90m)

Fitted with a three piece white modern suite, comprising of low level W.C., pedestal hand wash basin and bath with thermostatic shower over. Storage cupboard, UPVC double glazed window to the side and wall-mounted radiator. Tiled floors, part tiled walls and inset ceiling light spots.