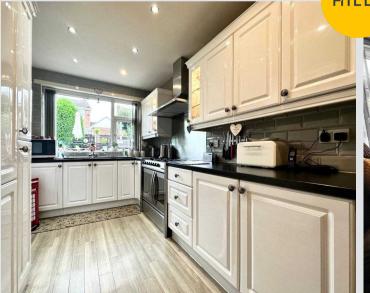

## Kitchen and Dining Room

15' 5" x 7' 10" (4.70m x 2.40m)

Fitted with a modern white range of high gloss wall and base units, with complimentary roll top work surface. Integrated stainless steel sink, 5 ring gas range cooker with extractor over, as well as integrated fridge/freezer and washer. Wall-mounted double radiator, UPVC door to the side and two UPVC double glazed windows to the side and rear. Vinyl tiled floors, tiled splash backs, power points and inset ceiling light spots.