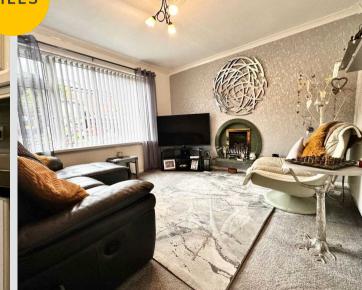

### Lounge

12' 2" x 7' 10" (3.70m x 2.40m)

Lounge 12' 1" x 7' 10" (3.68m x 2.39m) UPVC double glazed window to the front, wall-mounted radiator and carpeted floors, as well as TV points, ceiling light point and power points.