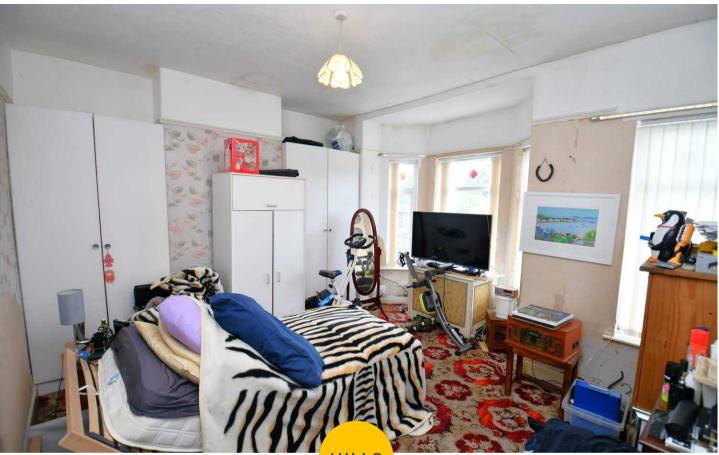

#### **Bedroom One**

12' 11" x 11' 4" (3.94m x 3.45m)

Featuring ceiling light point, four double glazed windows, wall - mounted radiator. Fitted with carpet flooring.

#### **Bedroom Two**

12' 11" x 11' 0" (3.94m x 3.36m)

Featuring ceiling light point, double glazed window, wall - mounted radiator. Fitted with carpet flooring.