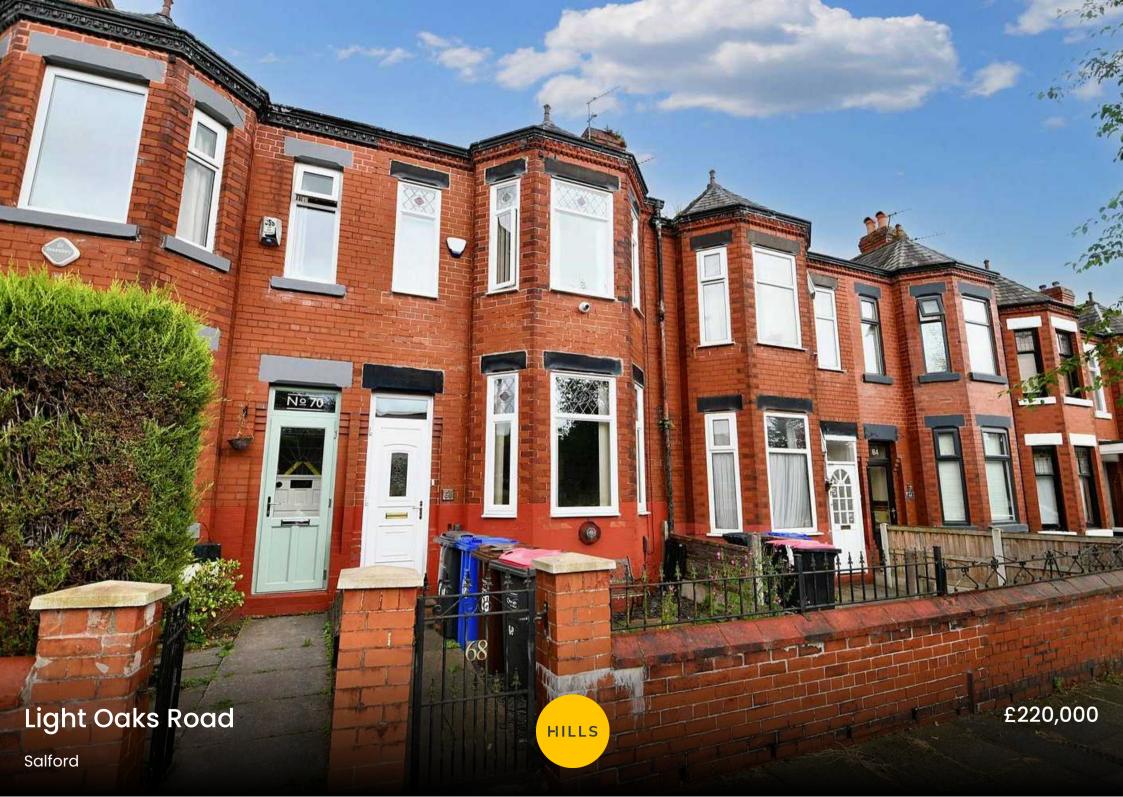

# **Light Oaks Road**

# Salford

Located on a popular, tree-lined road is this TWO DOUBLE BEDROOM, BAY-FRONTED TERRACE PROPERTY! Featuring a modern fitted kitchen and two reception rooms

Council Tax band: A

Tenure: Freehold

- Two Bedroom Bay-Fronted, Period Terraced Property
- Situated in a Popular, Tree-Lined Road Within Walking Distance of Salford Royal Hospital
- Bay-Fronted Lounge and a Spacious Dining Room
- Modern Fitted Kitchen and a Three-Piece Shower Room
- Two Double Bedrooms
- Low-Maintenance Courtyard Gardens to the Front and Rear
- Great for Someone Looking to Put their Own Stamp on a Property
- Viewing is Highly Recommended!