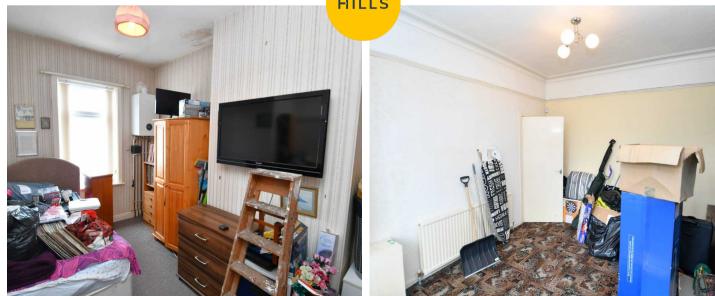

#### **Bedroom One**

12' 11" x 11' 4" (3.94m x 3.45m)

Featuring ceiling light point, four double glazed windows, wall - mounted radiator. Fitted with carpet flooring.

#### **Bedroom Two**

12' 11" x 11' 0" (3.94m x 3.36m)

Featuring ceiling light point, double glazed window, wall - mounted radiator. Fitted with carpet flooring.