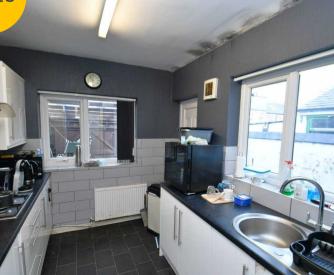

#### Kitchen

11' 8" x 7' 10" (3.55m x 2.40m)

Featuring ceiling light point, two double glazed windows, wall - mounted radiator, fitted units. Complete with integrated hob and oven. Space for fridge freezer, washer. Fitted with vinyl flooring.