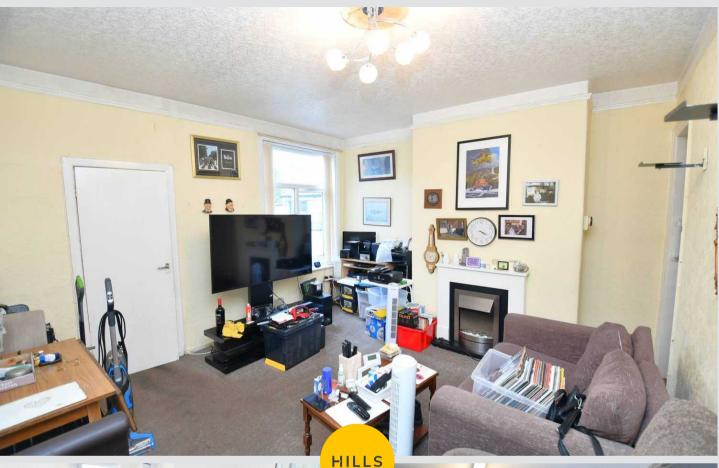

#### **Front Reception**

11' 2" x 10' 9" (3.40m x 3.28m)

Featuring ceiling light point, three double glazed windows, wall - mounted radiator. Fitted with carpet flooring.

#### Dining room

14' 2" x 13' 0" (4.31m x 3.96m)

Featuring ceiling light point, double glazed window, wall - mounted radiator. Fitted with carpet flooring.