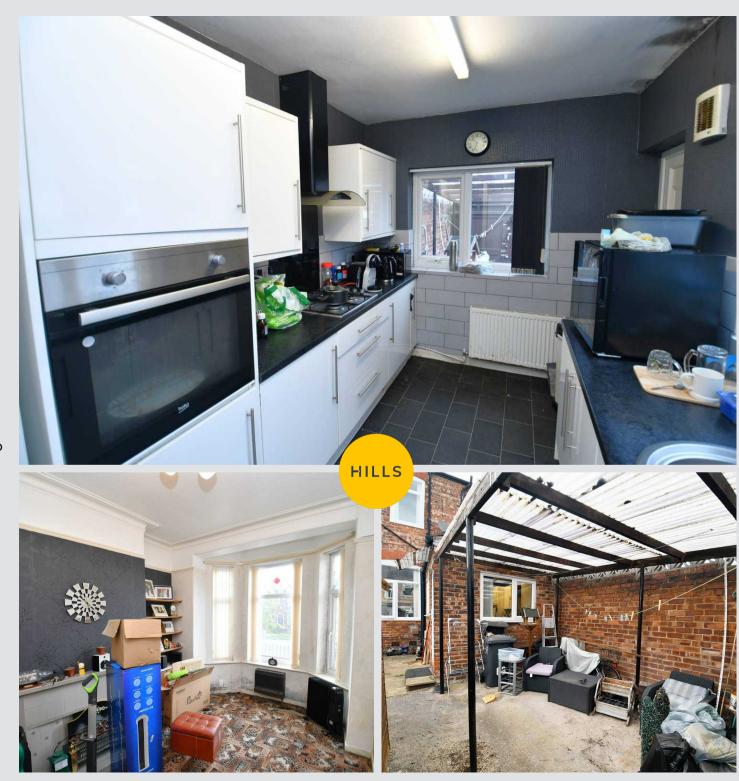

#### Kitchen

11' 8" x 7' 10" (3.55m x 2.40m)

Featuring ceiling light point, two double glazed windows, wall - mounted radiator, fitted units. Complete with integrated hob and oven. Space for fridge freezer, washer. Fitted with vinyl flooring.

# External

Low maintenance courtyard garden to the front and rear of the property.