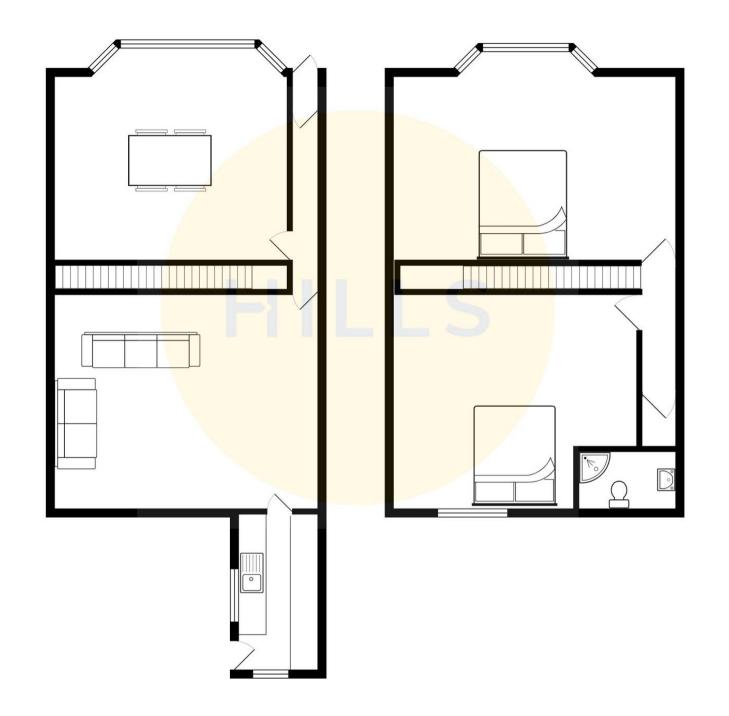

#### **Entrance Hallway**

Featuring ceiling light point, wall - mounted radiator. Fitted with carpet flooring.

#### **Front Reception**

11' 2" x 10' 9" (3.40m x 3.28m)

Featuring ceiling light point, three double glazed windows, wall - mounted radiator. Fitted with carpet flooring.

#### Dining room

14' 2" x 13' 0" (4.31m x 3.96m)

Featuring ceiling light point, double glazed window, wall - mounted radiator. Fitted with carpet flooring.

#### Kitchen

11' 8" x 7' 10" (3.55m x 2.40m)

Featuring ceiling light point, two double glazed windows, wall - mounted radiator, fitted units. Complete with integrated hob and oven. Space for fridge freezer, washer. Fitted with vinyl flooring.

### Landing

Featuring ceiling light point. Fitted with carpet flooring.

#### **Bedroom One**

12' 11" x 11' 4" (3.94m x 3.45m)

Featuring ceiling light point, four double glazed windows, wall - mounted radiator. Fitted with carpet flooring.

#### **Bedroom Two**

12' 11" x 11' 0" (3.94m x 3.36m)

Featuring ceiling light point, double glazed window, wall - mounted radiator. Fitted with carpet flooring.

## Shower room

8' 2" x 5' 11" (2.48m x 1.81m)

Featuring ceiling light point, double glazed window. Complete with three piece suite including shower, hand wash basin, heated towel rail, w/c. Fitted with part tiled walls, tiled flooring.