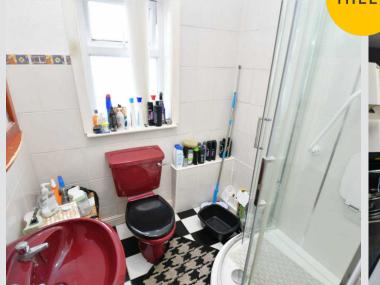

## Shower room

8' 2" x 5' 11" (2.48m x 1.81m)

Featuring ceiling light point, double glazed window. Complete with three piece suite including shower, hand wash basin, heated towel rail, w/c. Fitted with part tiled walls, tiled flooring.