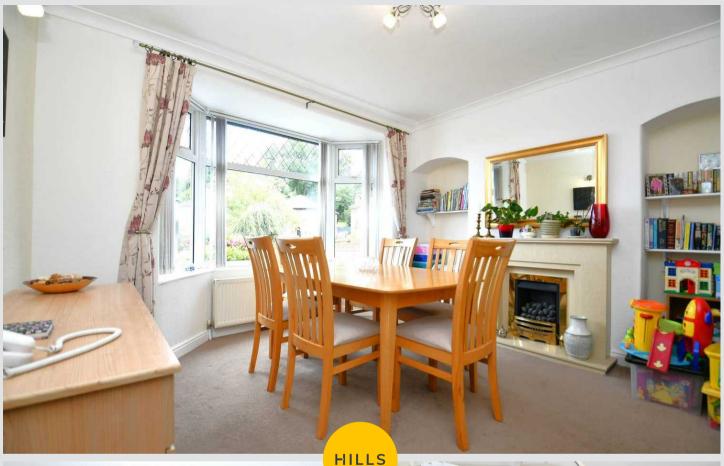

## **Dining Room**

12' 1" x 11' 4" (3.69m x 3.46m)

Featuring ceiling light point, wall - mounted radiator. Complete with patio doors. Fitted with carpet flooring.