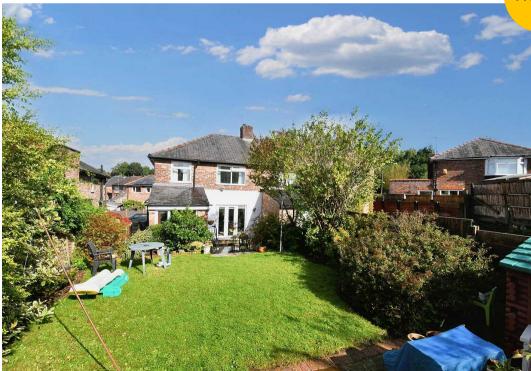

### External

To the front of the property is a maintained driveway and off road parking for multiple cars, with access to the garden. To the rear of the property is a lovely, well - maintained garden with lawn and paving.