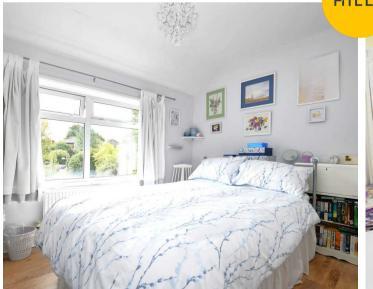

#### **Bedroom Two**

10' 11" x 10' 0" (3.34m x 3.06m)

Featuring ceiling light point, double glazed window, wall - mounted radiator. Fitted with laminate flooring.