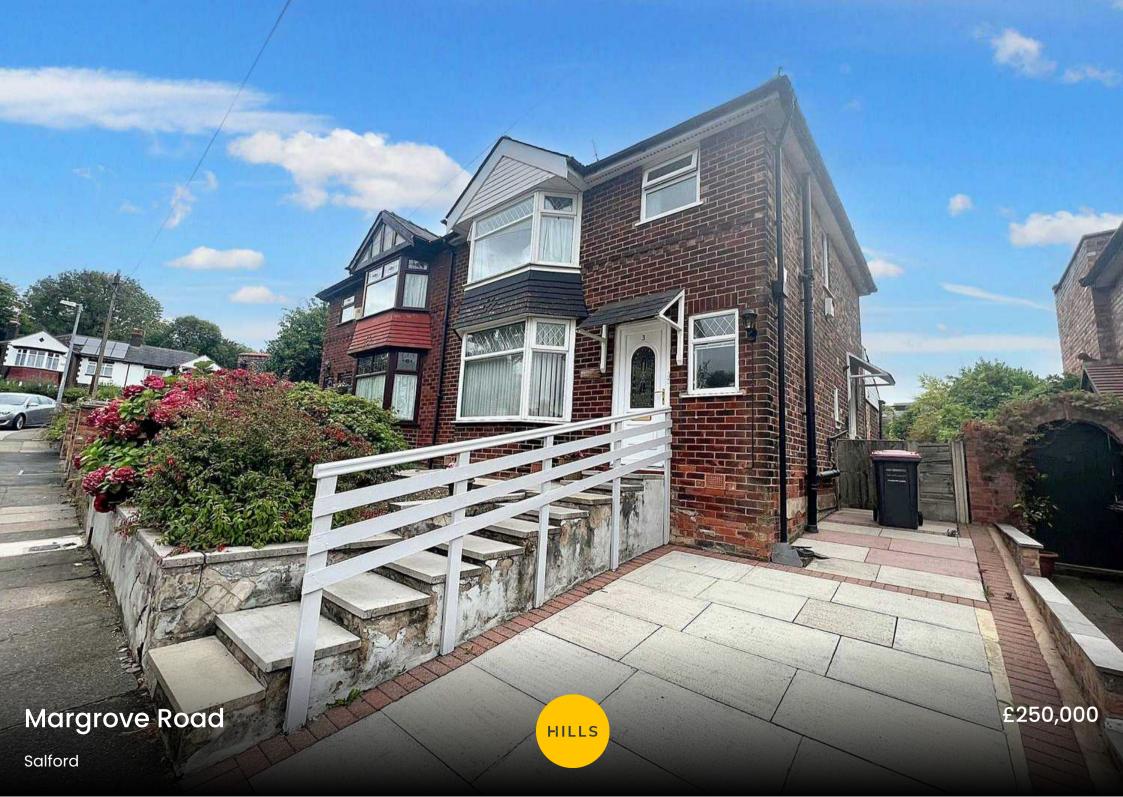

# Margrove Road

# Salford

\*\*HUGE GARDEN TO THE REAR\*\* This lovely, three bedroom, semi-detached family home is situated on a charming road just a short walk from Light Oaks Primary School and Light Oaks Park! Council Tax band: C

Tenure: Leasehold

- Lovely Three Bedroom Semi-Detached Family Home
- Benefits from a Large Plot, Including a Huge Tiered Garden to the Rear, Complete with Laid-to-Lawn Grass, Mature Plants and Paving
- Close to Light Oaks Primary School and Several Well-Kept Parks
- Within Easy Access of Salford Royal Hospital
- Bay-Fronted Dining Room and a Spacious Dining Room
- Modern Fitted Kitchen and a Wet Room Style Shower Room
- Driveway to the Front for Off-Road Parking
- Mature Garden to the Front
- Great First Time Home or Investment
- Early Viewing is Essential!

### External

To the front of the property is a maintained driveway and off road parking for multiple cars, with access to the garden. To the rear of the property is a lovely, well - maintained garden with lawn and paving.