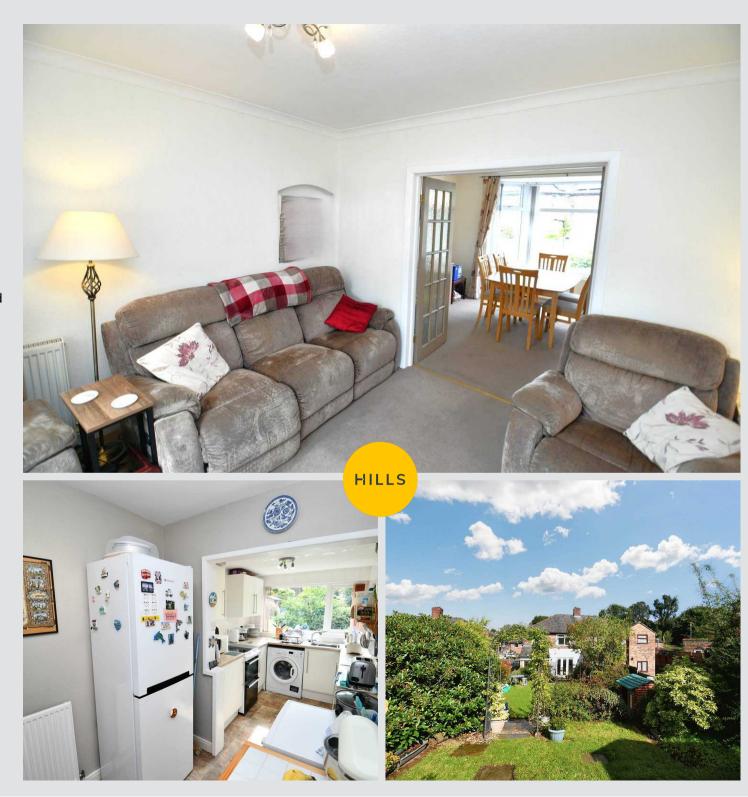

## **Dining Room**

12' 1" x 11' 4" (3.69m x 3.46m)

Featuring ceiling light point, wall - mounted radiator. Complete with patio doors. Fitted with carpet flooring.

#### Kitchen

17' 4" x 6' 6" (5.29m x 1.97m)

Featuring fitted units with space for a freestanding oven and washing machine. Complete with two ceiling light points and double glazed window. Fitted with vinyl flooring.

### External

To the front of the property is a maintained driveway and off road parking for multiple cars, with access to the garden. To the rear of the property is a lovely, well - maintained garden with lawn and paving.