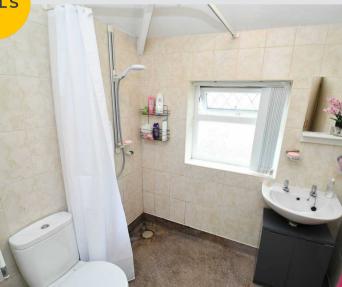

#### **Wet Room**

6' 5" x 6' 2" (1.95m x 1.89m)

Featuring three piece suite including shower, hand wash basin, w/c. Complete with ceiling light point, double glazed window, wall - mounted radiator. Fitted with tiled walls.