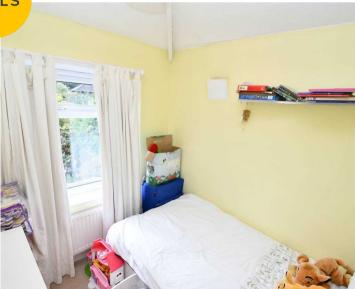

#### **Bedroom Three**

7' 8" x 6' 6" (2.34m x 1.99m)

Featuring ceiling light point, double glazed window. wall - mounted radiator. Fitted with carpet flooring.