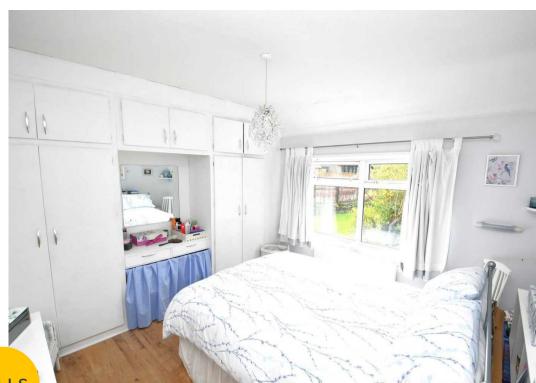

#### **Bedroom One**

11' 0" x 10' 2" (3.35m x 3.10m)

Featuring ceiling light point, double glazed window, wall - mounted radiator. Fitted with carpet flooring.

#### **Bedroom Two**

10' 11" x 10' 0" (3.34m x 3.06m)

Featuring ceiling light point, double glazed window, wall - mounted radiator. Fitted with laminate flooring.

#### **Bedroom Three**

7' 8" x 6' 6" (2.34m x 1.99m)

Featuring ceiling light point, double glazed window. wall - mounted radiator. Fitted with carpet flooring.