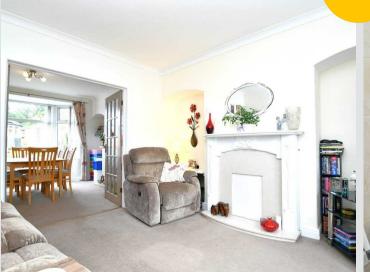

### Lounge

12' 9" x 10' 4" (3.89m x 3.16m)

Featuring ceiling light point, double glazed bay window, wall - mounted radiator. Fitted with carpet flooring.