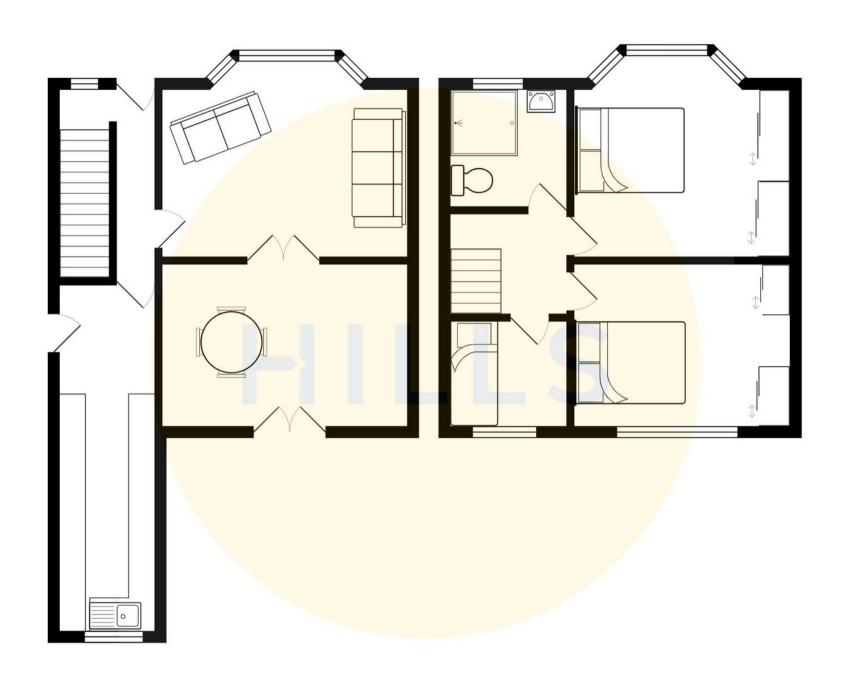

#### **Entrance Hallway**

Featuring ceiling light point, double glazed window, wall - mounted radiator. Fitted with laminate flooring.

### Lounge

12' 9" x 10' 4" (3.89m x 3.16m)

Featuring ceiling light point, double glazed bay window, wall - mounted radiator. Fitted with carpet flooring.

## **Dining Room**

12' 1" x 11' 4" (3.69m x 3.46m)

Featuring ceiling light point, wall - mounted radiator. Complete with patio doors. Fitted with carpet flooring.

#### Kitchen

17' 4" x 6' 6" (5.29m x 1.97m)

Featuring fitted units with space for a freestanding oven and washing machine. Complete with two ceiling light points and double glazed window. Fitted with vinyl flooring.

# w/c

Featuring ceiling light point, double glazed window, w/c. Fitted with laminate flooring.

#### Landing

Featuring ceiling light point, double glazed window. Fitted with carpet flooring.

#### **Bedroom One**

11' 0" x 10' 2" (3.35m x 3.10m)

Featuring ceiling light point, double glazed window, wall - mounted radiator. Fitted with carpet flooring.

#### **Bedroom Two**

10' 11" x 10' 0" (3.34m x 3.06m)

Featuring ceiling light point, double glazed window, wall - mounted radiator. Fitted with laminate flooring.

#### **Bedroom Three**

7' 8" x 6' 6" (2.34m x 1.99m)

Featuring ceiling light point, double glazed window. wall - mounted radiator. Fitted with carpet flooring.

#### **Wet Room**

6' 5" x 6' 2" (1.95m x 1.89m)

Featuring three piece suite including shower, hand wash basin, w/c. Complete with ceiling light point, double glazed window, wall - mounted radiator. Fitted with tiled walls.