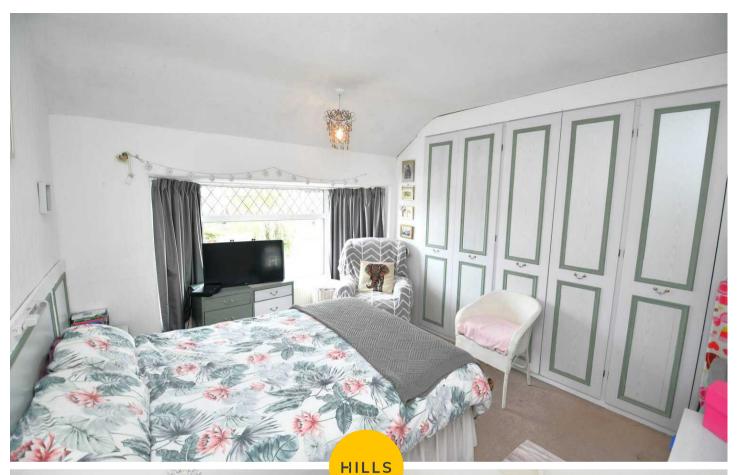

#### **Bedroom One**

11' 0" x 10' 2" (3.35m x 3.10m)

Featuring ceiling light point, double glazed window, wall - mounted radiator. Fitted with carpet flooring.