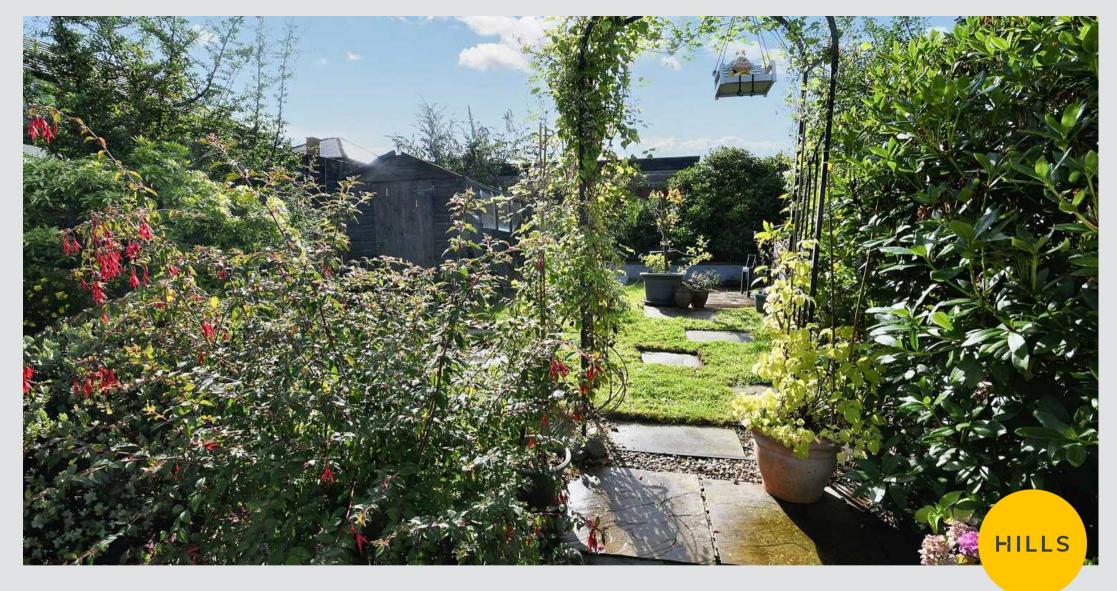

### External

To the front of the property is a maintained driveway and off road parking for multiple cars, with access to the garden. To the rear of the property is a lovely, well - maintained garden with lawn and paving.