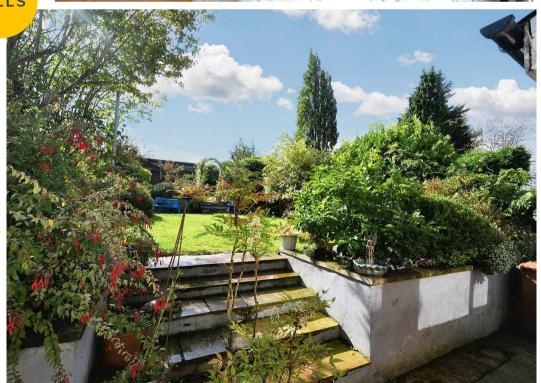

### External

To the front of the property is a maintained driveway and off road parking for multiple cars, with access to the garden. To the rear of the property is a lovely, well - maintained garden with lawn and paving.