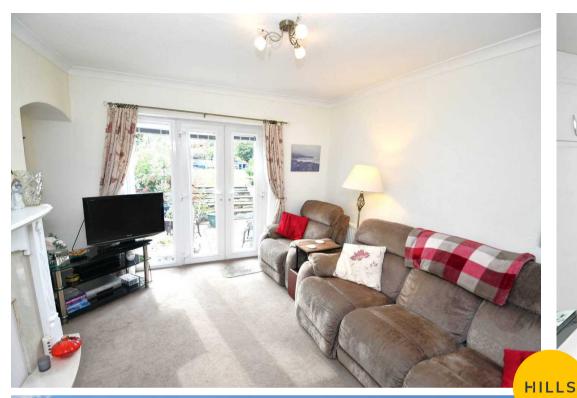

### Lounge

12' 9" x 10' 4" (3.89m x 3.16m)

Featuring ceiling light point, double glazed bay window, wall - mounted radiator. Fitted with carpet flooring.