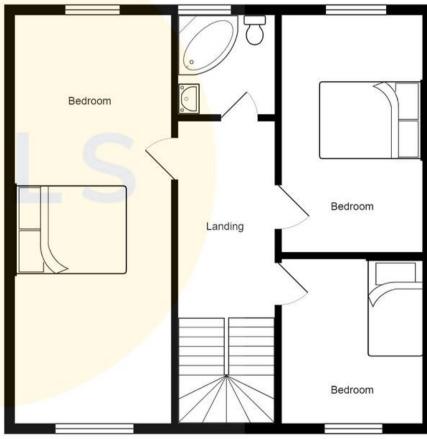

#### **Bedroom One**

16' 3" x 8' 9" (4.95m x 2.67m)

Featuring ceiling light point, double glazed rear window, wall - mounted radiator. Fitted with carpet flooring.

#### **Bedroom Two**

8' 11" x 10' 5" (2.73m x 3.18m)

Featuring ceiling light point, double glazed rear window, wall - mounted radiator. Fitted with carpet flooring.

#### **Bedroom Three**

7' 1" x 10' 5" (2.17m x 3.17m)

Featuring ceiling light point, double glazed rear window, wall - mounted radiator. Fitted with carpet flooring.

## Bathroom

5' 7" x 5' 11" (1.69m x 1.80m)

Featuring three piece suite including w/c, hand wash basin, bath. Complete with double glazed rear window. Fitted with laminate flooring and tiled walls.