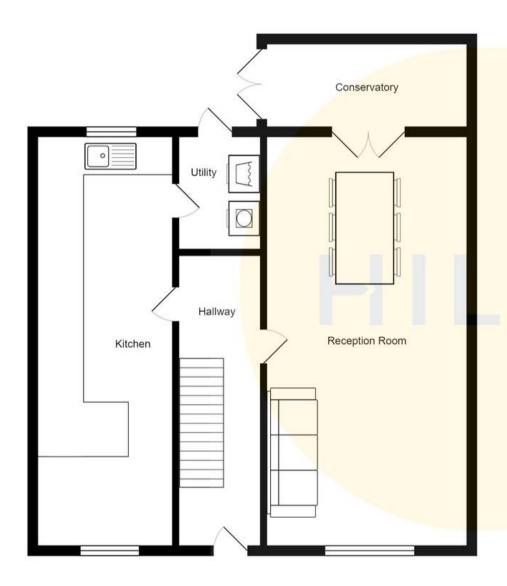

## **Entrance Hallway**

Featuring ceiling light point.

## Kitchen/diner

14' 9" x 8' 8" (4.49m x 2.64m)

Featuring ceiling light point, double glazed windows to the front and rear, wall – mounted radiator. Complete with wall and base units, integrated dishwasher, space for double oven. Fitted with laminate flooring.

## **Reception One**

16' 2" x 10' 4" (4.92m x 3.16m)

Featuring ceiling light point, double glazed front window, wall - mounted radiator. Fitted with carpet flooring.

### Utility

5' 5" x 4' 7" (1.64m x 1.40m)

Featuring ceiling light point, upvc rear door. Space for washing machine and dryer.

## Conservatory

9' 5" x 10' 8" (2.87m x 3.26m)

Featuring UPVC doors and windows. Fitted with laminate flooring.