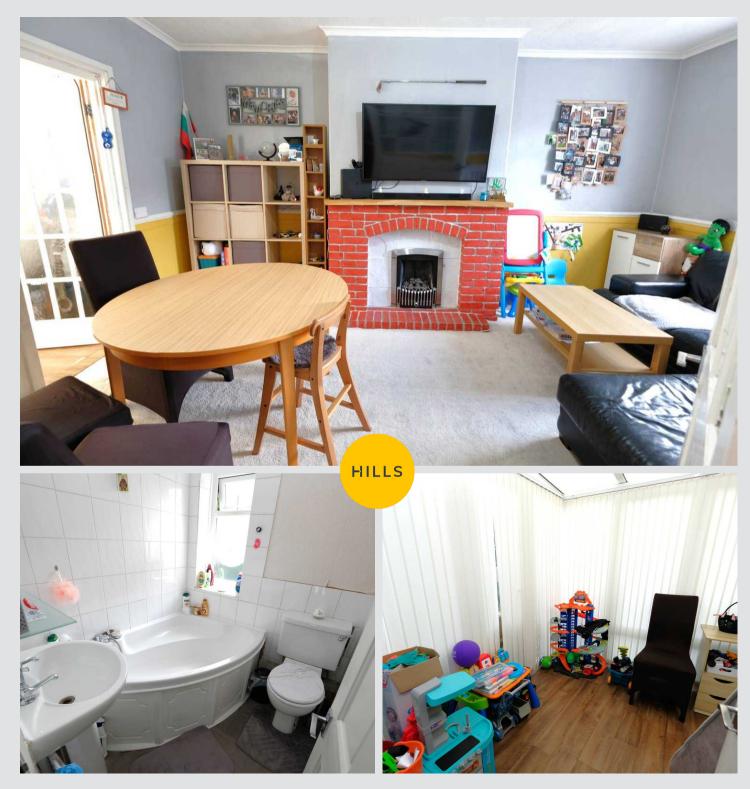

## **Reception One**

16' 2" x 10' 4" (4.92m x 3.16m)

Featuring ceiling light point, double glazed front window, wall - mounted radiator. Fitted with carpet flooring.

## Bathroom

5' 7" x 5' 11" (1.69m x 1.80m)

Featuring three piece suite including w/c, hand wash basin, bath. Complete with double glazed rear window. Fitted with laminate flooring and tiled walls.

## Conservatory

9' 5" x 10' 8" (2.87m x 3.26m)

Featuring UPVC doors and windows. Fitted with laminate flooring.