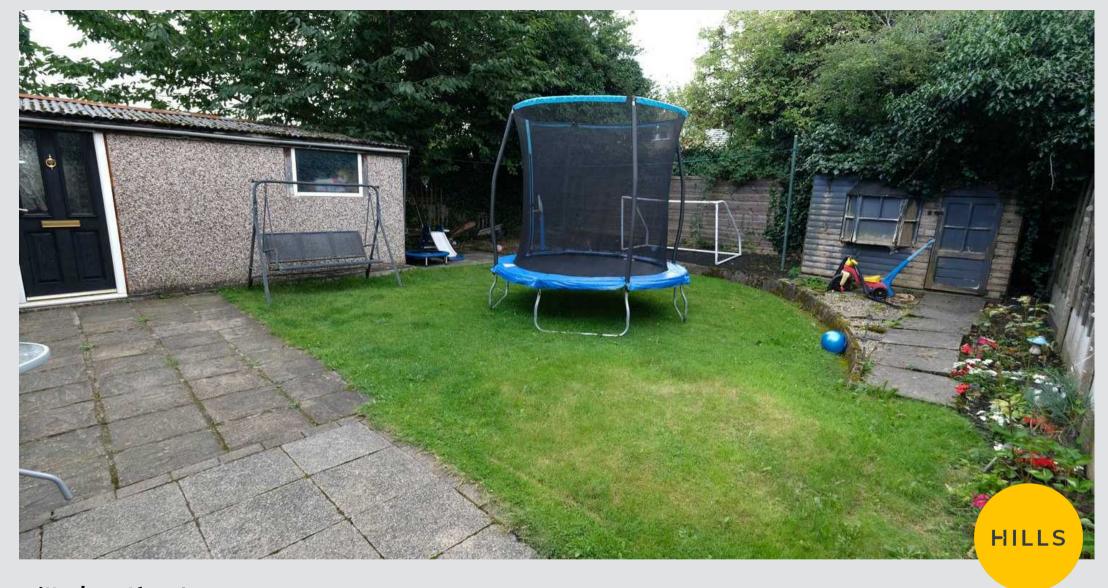

## External

To the rear of the property is a garden with lawn and paved seating area.