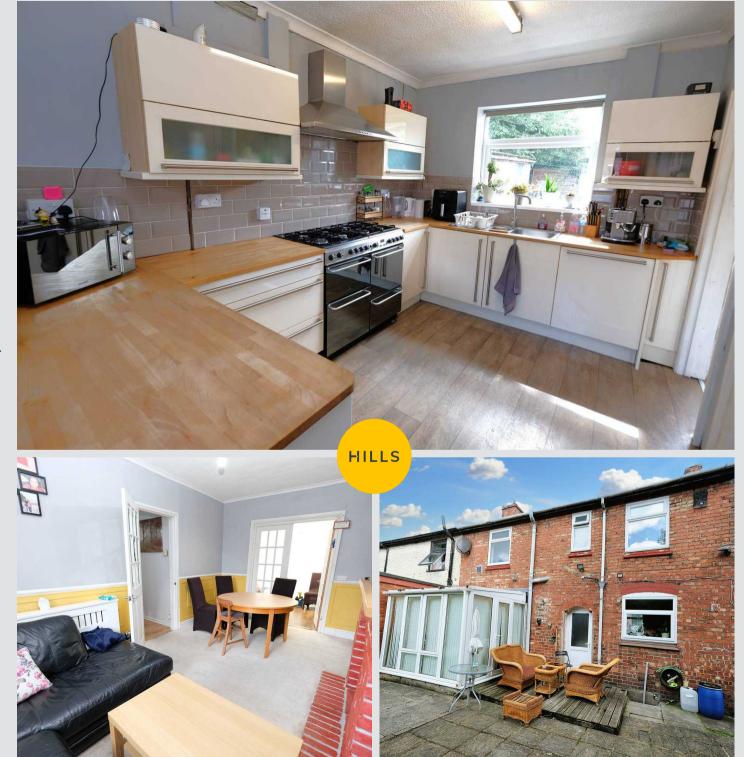

## Kitchen/diner

14' 9" x 8' 8" (4.49m x 2.64m)

Featuring ceiling light point, double glazed windows to the front and rear, wall – mounted radiator. Complete with wall and base units, integrated dishwasher, space for double oven. Fitted with laminate flooring.

## **Reception One**

16' 2" x 10' 4" (4.92m x 3.16m)

Featuring ceiling light point, double glazed front window, wall - mounted radiator. Fitted with carpet flooring.

## Conservatory

9' 5" x 10' 8" (2.87m x 3.26m)

Featuring UPVC doors and windows. Fitted with laminate flooring.