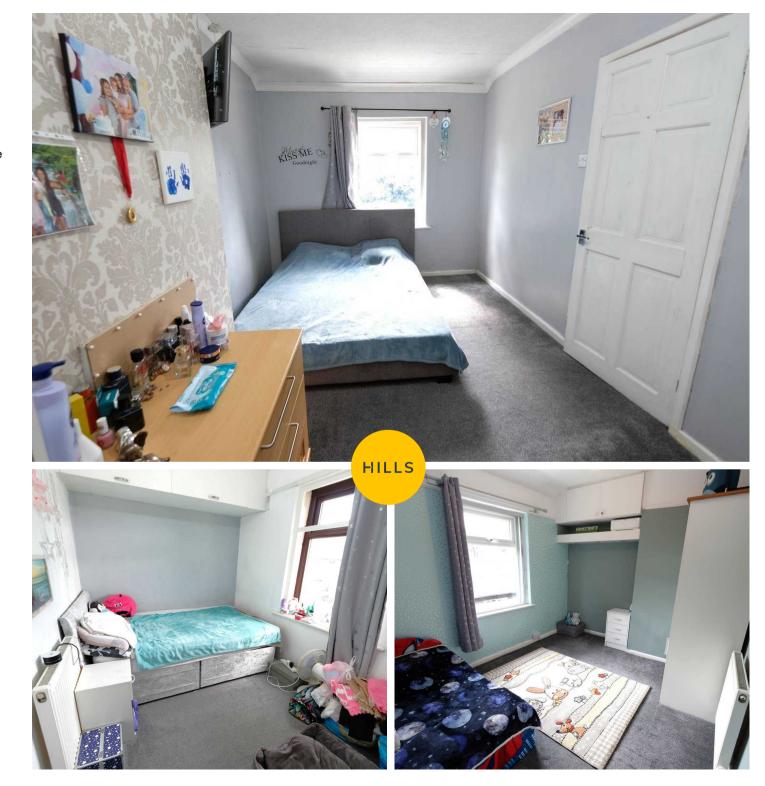

#### **Bedroom One**

16' 3" x 8' 9" (4.95m x 2.67m)

Featuring ceiling light point, double glazed rear window, wall - mounted radiator. Fitted with carpet flooring.

#### **Bedroom Two**

8' 11" x 10' 5" (2.73m x 3.18m)

Featuring ceiling light point, double glazed rear window, wall - mounted radiator. Fitted with carpet flooring.

#### **Bedroom Three**

7' 1" x 10' 5" (2.17m x 3.17m)

Featuring ceiling light point, double glazed rear window, wall - mounted radiator. Fitted with carpet flooring.