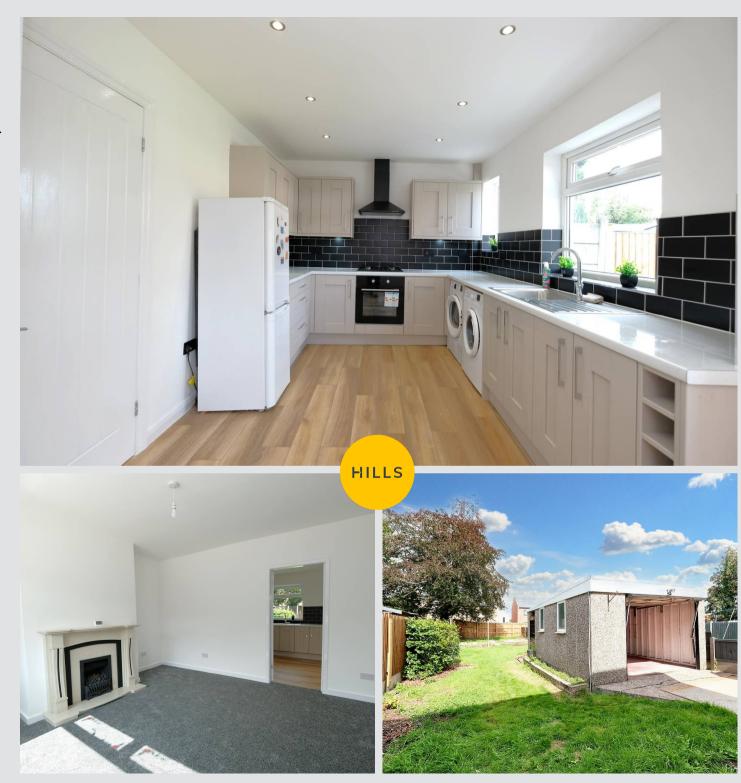

#### Kitchen

17' 7" x 9' 4" (5.36m x 2.84m)

Featuring ceiling spotlights, double glazed window, wall – mounted radiator, power point. Complete with gas hob, electric oven, stainless steel sink, wall and base units. Space for fridge freezer, washer, dryer. Fitted with laminate flooring.

#### Lounge

14' 4" x 12' 9" (4.37m x 3.89m)

Featuring ceiling light point, double glazed window, wall - mounted radiator. Complete with gas fire, storage cupboard. Fitted with carpet flooring.

#### **Rear Porch**

Featuring ceiling light point, three double glazed windows. Complete with patio doors. Fitted with laminate flooring.