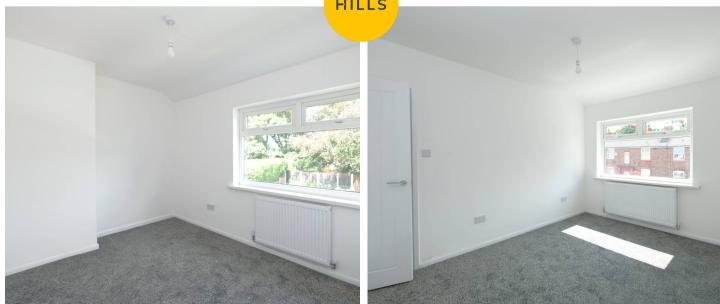

#### Lounge

14' 4" x 12' 9" (4.37m x 3.89m)

Featuring ceiling light point, double glazed window, wall - mounted radiator. Complete with gas fire, storage cupboard. Fitted with carpet flooring.