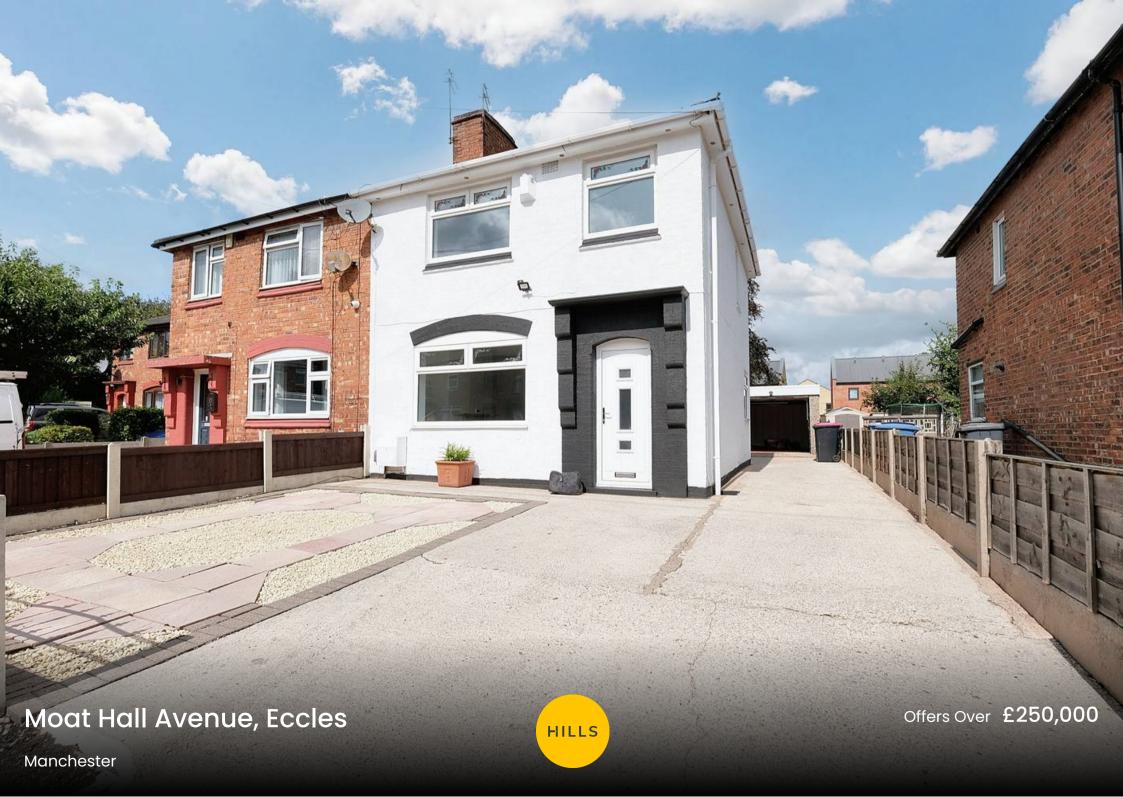

# Moat Hall Avenue

## Eccles, Manchester

Renovated three bed semi-detached house on quiet cul-de-sac. Modern comfort with a crisp finish. No onward chain. Spacious living areas, stylish kitchen, three bedrooms, luxury bathroom. Off-road parking, garage, generous garden. Close to schools, shops, transport links. Ideal for first-time buyers or families.

Council Tax band: A

Tenure: Freehold

- Offered With No Onward Chain
- Recently Undergone a Full Renovation
- Tucked Away within the Cul De Sac
- Family Lounge wit Lovely Central Fireplace
- Stunning Shaker Style Kitchen & Dining Space
- Three Generous Bedrooms & Newly Fitted Three Piece Bathroom Suite
- Off Road Parking, Detached Garage & Generous Rear Garden
- Excellently Located Close to Schools, Shops & Brilliant Transport Links
- Perfect First Buy or Purchase for a Growing Family

### External

To the front of the property is off road parking with front paving drive.