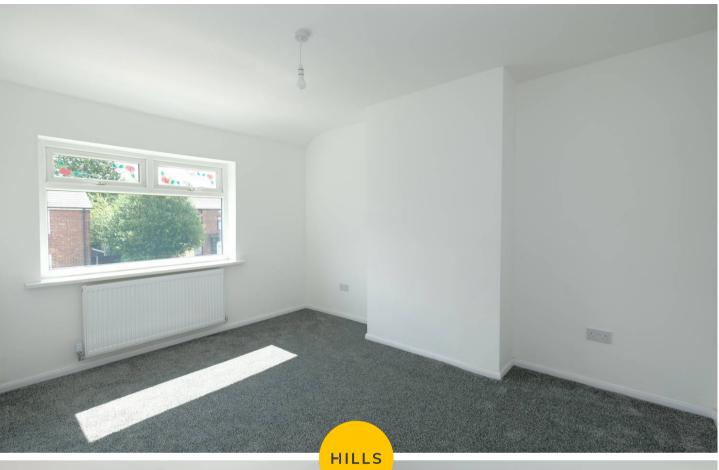

#### **Bedroom One**

13' 1" x 9' 8" (3.99m x 2.95m)

Featuring ceiling light point, double glazed window, wall - mounted radiator, power point. Fitted with carpet flooring.

#### **Bedroom Two**

11' 6" x 9' 4" (3.51m x 2.84m)

Featuring ceiling light point, double glazed window, wall mounted radiator, power point. Complete with a boiler. Fitted with carpet flooring.

#### **Bedroom Three**

9' 8" x 7' 4" (2.95m x 2.24m)

Featuring ceiling light point, double glazed window, wall - mounted radiator, power point. Fitted with carpet flooring.