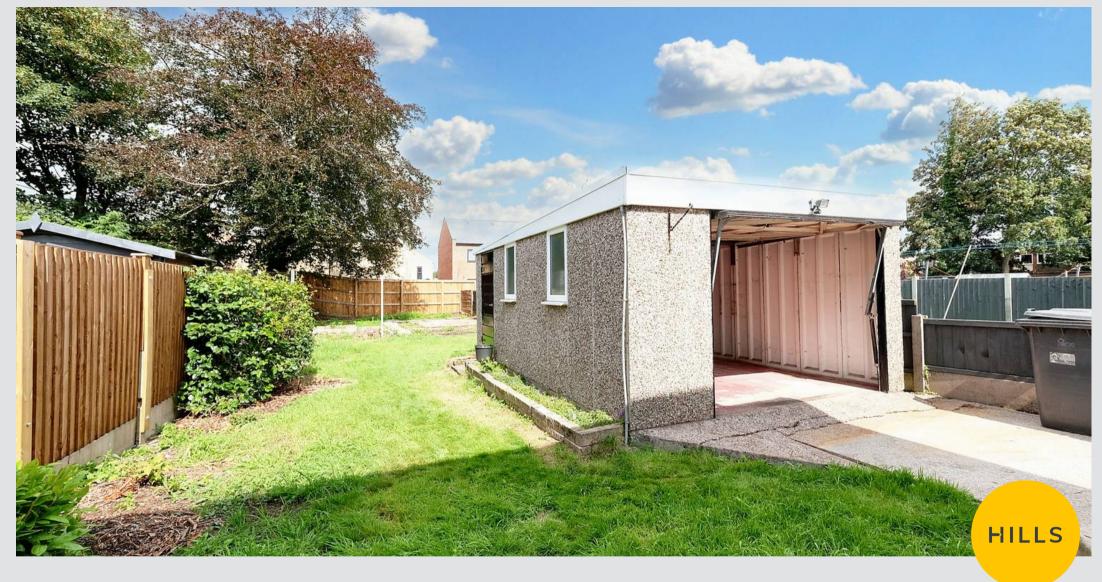

### External

To the front of the property is off road parking with front paving drive.