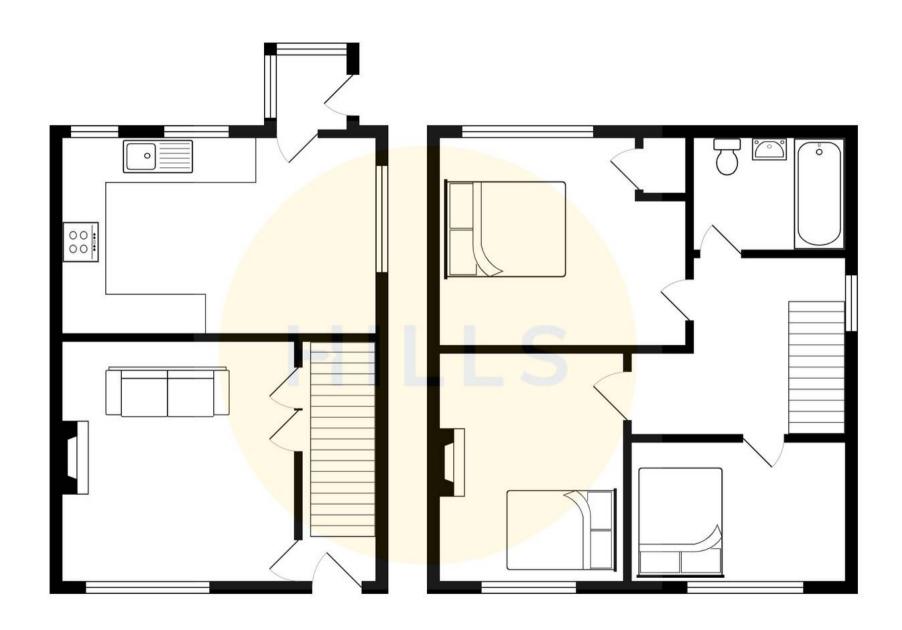

#### Lounge

14' 4" x 12' 9" (4.37m x 3.89m)

Featuring ceiling light point, double glazed window, wall - mounted radiator. Complete with gas fire, storage cupboard. Fitted with carpet flooring.

#### Kitchen

17' 7" x 9' 4" (5.36m x 2.84m)

Featuring ceiling spotlights, double glazed window, wall – mounted radiator, power point. Complete with gas hob, electric oven, stainless steel sink, wall and base units. Space for fridge freezer, washer, dryer. Fitted with laminate flooring.

#### Landing

Featuring ceiling light point, double glazed window, power point. Complete with loft access. Fitted with carpet flooring.

#### **Bedroom One**

13' 1" x 9' 8" (3.99m x 2.95m)

Featuring ceiling light point, double glazed window, wall - mounted radiator, power point. Fitted with carpet flooring.

#### **Bedroom Two**

11' 6" x 9' 4" (3.51m x 2.84m)

Featuring ceiling light point, double glazed window, wall mounted radiator, power point. Complete with a boiler. Fitted with carpet flooring.

#### **Bedroom Three**

9' 8" x 7' 4" (2.95m x 2.24m)

Featuring ceiling light point, double glazed window, wall - mounted radiator, power point. Fitted with carpet flooring.

## Bathroom

5' 7" x 5' 5" (1.70m x 1.65m)

Featuring three piece suite including w/c, bath with a shower overhead, hand wash basin, hand towel rail. Complete with ceiling light spotlights. Fitted with vinyl flooring.