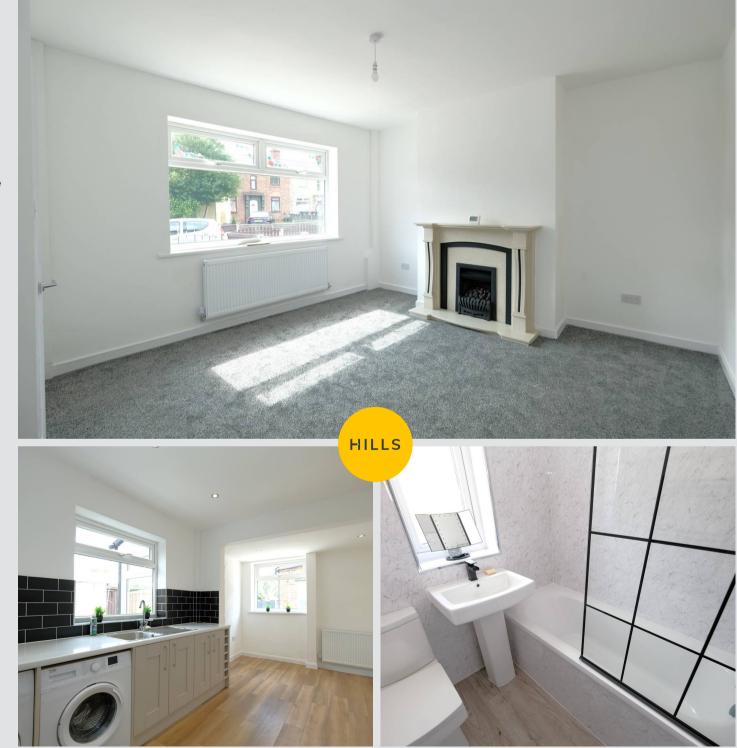

#### Lounge

14' 4" x 12' 9" (4.37m x 3.89m)

Featuring ceiling light point, double glazed window, wall - mounted radiator. Complete with gas fire, storage cupboard. Fitted with carpet flooring.

#### Kitchen

17' 7" x 9' 4" (5.36m x 2.84m)

Featuring ceiling spotlights, double glazed window, wall – mounted radiator, power point. Complete with gas hob, electric oven, stainless steel sink, wall and base units. Space for fridge freezer, washer, dryer. Fitted with laminate flooring.

## Bathroom

5' 7" x 5' 5" (1.70m x 1.65m)

Featuring three piece suite including w/c, bath with a shower overhead, hand wash basin, hand towel rail. Complete with ceiling light spotlights. Fitted with vinyl flooring.