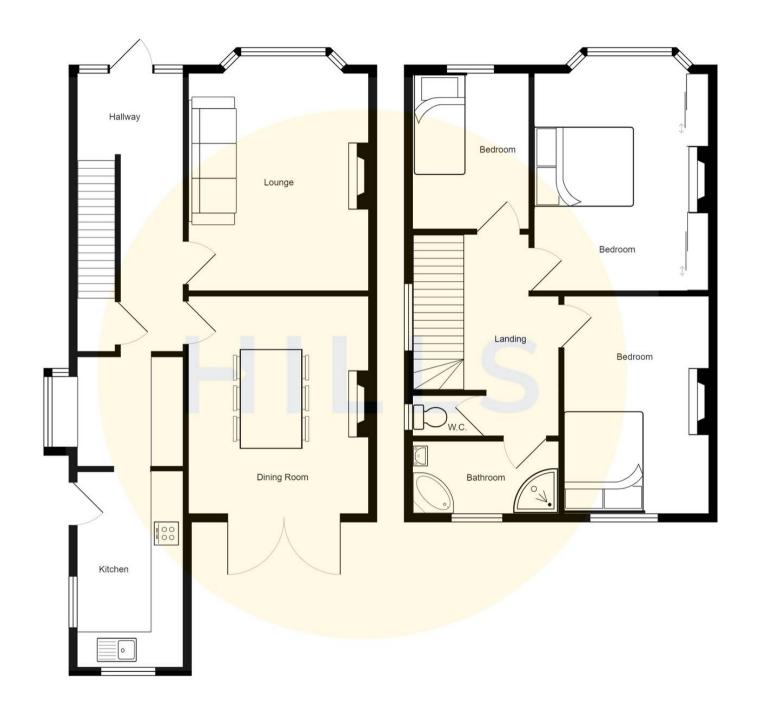

## **Entrance Hallway**

A welcoming entrance hallway entered via a hardwood front door. Complete with a ceiling light point, wall mounted radiator and understairs storage. Fitted with lino flooring.

## **Reception Room One**

12' 5" x 11' 1" (3.78m x 3.38m)

Featuring a stunning cast iron fireplace. Complete with a ceiling light point, double glazed bay window and wall mounted radiator. Fitted with engineered oak flooring.

## **Reception Room Two**

13' 2" x 11' 3" (4.01m x 3.43m)

Complete with a ceiling light point, double glazed window and wall mounted radiator. Fitted with French doors and tiled flooring.

#### Kitchen

19' 6" x 5' 9" (5.94m x 1.75m)

Featuring modern complementary fitted units with integral stainless steel sink and space for a dishwasher, washing machine, fridge freezer, gas hob and electric oven. Complete with a ceiling light point, ceiling spotlights, double glazed bay window and two double glazed windows at the end. Fitted with a uPVC door and lino flooring.

## Landing

Complete with a ceiling light point, double glazed window and carpet flooring.

#### **Bedroom One**

13' 0" x 10' 2" (3.96m x 3.10m)

Featuring fitted wardrobes. Complete with a ceiling light point, double glazed bay window and wall mounted radiator. Fitted with carpet flooring.

#### **Bedroom Two**

13' 9" x 9' 9" (4.19m x 2.97m)

Complete with a ceiling light point, double glazed window and wall mounted radiator. Fitted with carpet flooring.

#### **Bedroom Three**

6' 7" x 6' 5" (2.01m x 1.96m)

Complete with a ceiling light point, double glazed window and wall mounted radiator. Fitted with carpet flooring.

#### Bathroom

7' 8" x 6' 5" (2.34m x 1.96m)

Featuring a three-piece suite including a bath tub, shower cubicle and hand wash basin. Complete with a ceiling light point, double glazed window and wall mounted radiator. Fitted with part tiled walls and tiled flooring.

## W.C

4' 6" x 2' 8" (1.37m x 0.81m)

Complete with a ceiling light point, double glazed window, part tiled walls and tiled flooring.