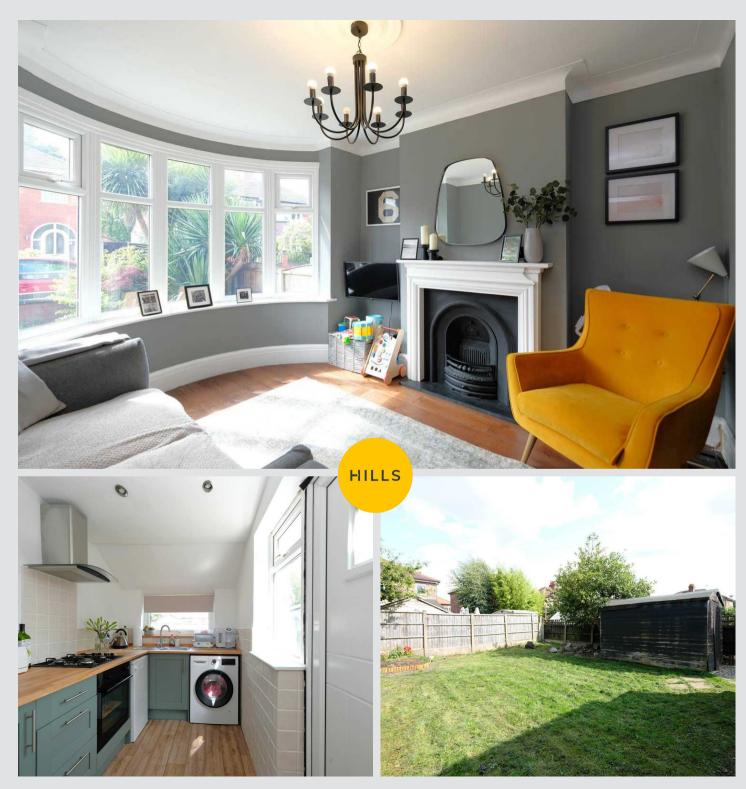

## **Reception Room One**

12' 5" x 11' 1" (3.78m x 3.38m)

Featuring a stunning cast iron fireplace. Complete with a ceiling light point, double glazed bay window and wall mounted radiator. Fitted with engineered oak flooring.

#### Kitchen

19' 6" x 5' 9" (5.94m x 1.75m)

Featuring modern complementary fitted units with integral stainless steel sink and space for a dishwasher, washing machine, fridge freezer, gas hob and electric oven. Complete with a ceiling light point, ceiling spotlights, double glazed bay window and two double glazed windows at the end. Fitted with a uPVC door and lino flooring.

## Externally

To the front of the property is off road parking and garden with lawn and shrubs. To the rear if the property is a garden with paved patio outside the French doors and lawn with wooden shed and flower bed in the corner.