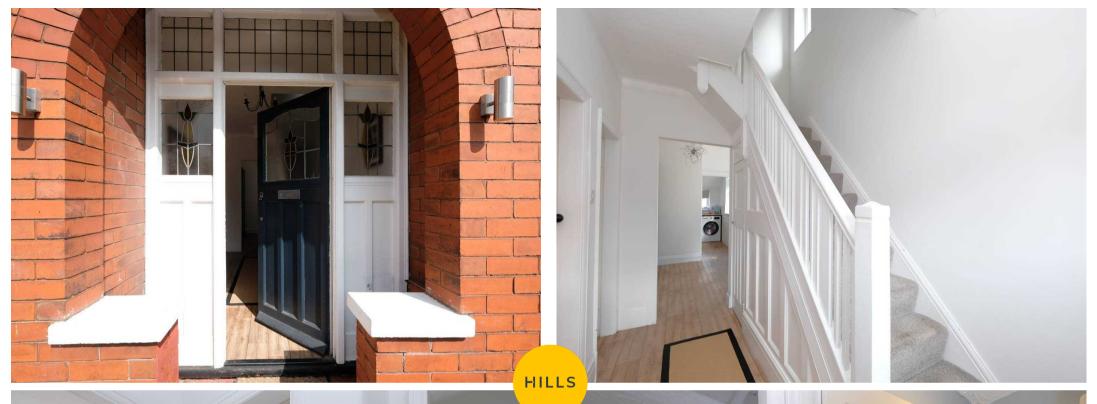

## **Entrance Hallway**

A welcoming entrance hallway entered via a hardwood front door. Complete with a ceiling light point, wall mounted radiator and understairs storage. Fitted with lino flooring.

## Landing

Complete with a ceiling light point, double glazed window and carpet flooring.