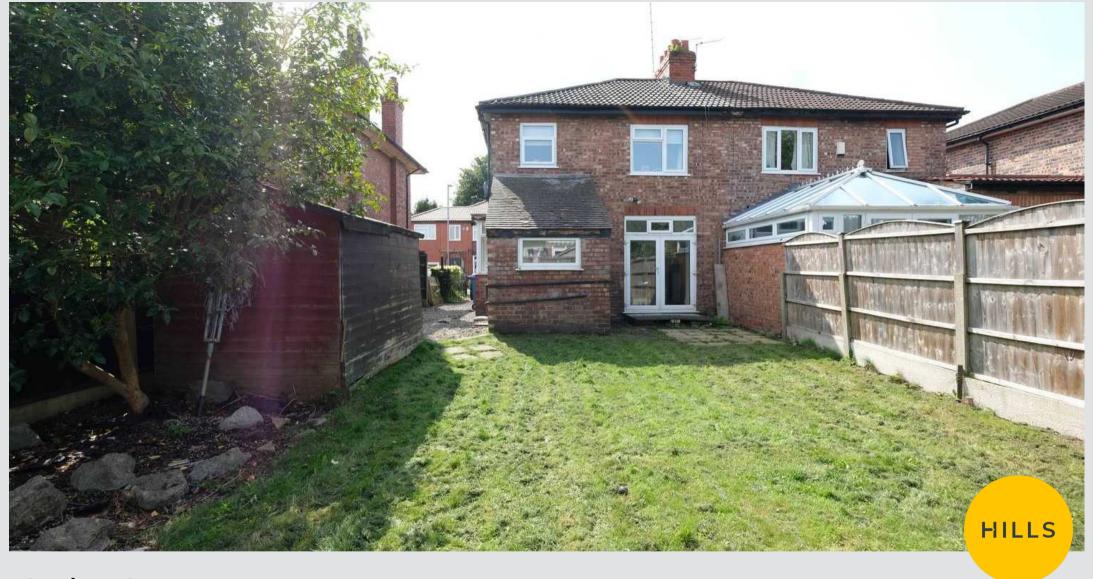

## Externally

To the front of the property is off road parking and garden with lawn and shrubs. To the rear if the property is a garden with paved patio outside the French doors and lawn with wooden shed and flower bed in the corner.