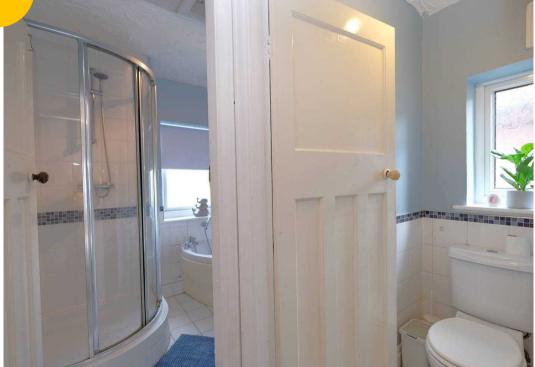

#### Bathroom

7' 8" x 6' 5" (2.34m x 1.96m)

Featuring a three-piece suite including a bath tub, shower cubicle and hand wash basin. Complete with a ceiling light point, double glazed window and wall mounted radiator. Fitted with part tiled walls and tiled flooring.

## W.C

4' 6" x 2' 8" (1.37m x 0.81m)

Complete with a ceiling light point, double glazed window, part tiled walls and tiled flooring.