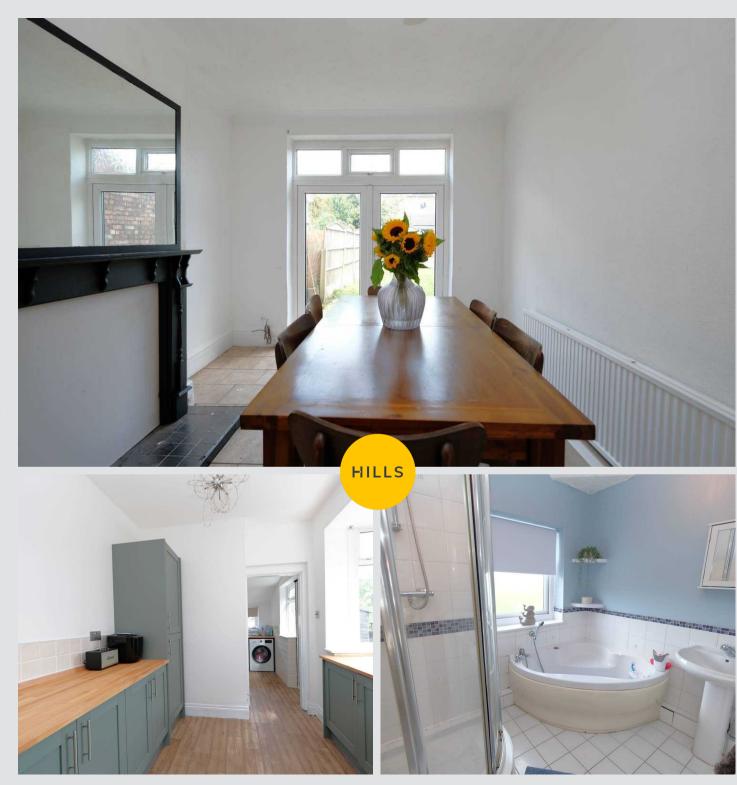

## **Reception Room Two**

13' 2" x 11' 3" (4.01m x 3.43m)

Complete with a ceiling light point, double glazed window and wall mounted radiator. Fitted with French doors and tiled flooring.

#### Kitchen

19' 6" x 5' 9" (5.94m x 1.75m)

Featuring modern complementary fitted units with integral stainless steel sink and space for a dishwasher, washing machine, fridge freezer, gas hob and electric oven. Complete with a ceiling light point, ceiling spotlights, double glazed bay window and two double glazed windows at the end. Fitted with a uPVC door and lino flooring.

#### Bathroom

7' 8" x 6' 5" (2.34m x 1.96m)

Featuring a three-piece suite including a bath tub, shower cubicle and hand wash basin. Complete with a ceiling light point, double glazed window and wall mounted radiator. Fitted with part tiled walls and tiled flooring.