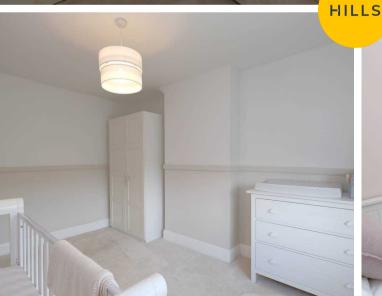

#### **Bedroom One**

13' 0" x 10' 2" (3.96m x 3.10m)

Featuring fitted wardrobes. Complete with a ceiling light point, double glazed bay window and wall mounted radiator. Fitted with carpet flooring.

#### **Bedroom Two**

13' 9" x 9' 9" (4.19m x 2.97m)

Complete with a ceiling light point, double glazed window and wall mounted radiator. Fitted with carpet flooring.

#### **Bedroom Three**

6' 7" x 6' 5" (2.01m x 1.96m)

Complete with a ceiling light point, double glazed window and wall mounted radiator. Fitted with carpet flooring.