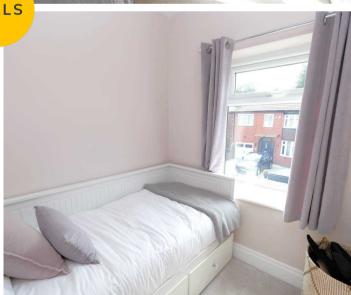

#### **Bedroom Three**

6' 7" x 6' 5" (2.01m x 1.96m)

Complete with a ceiling light point, double glazed window and wall mounted radiator. Fitted with carpet flooring.