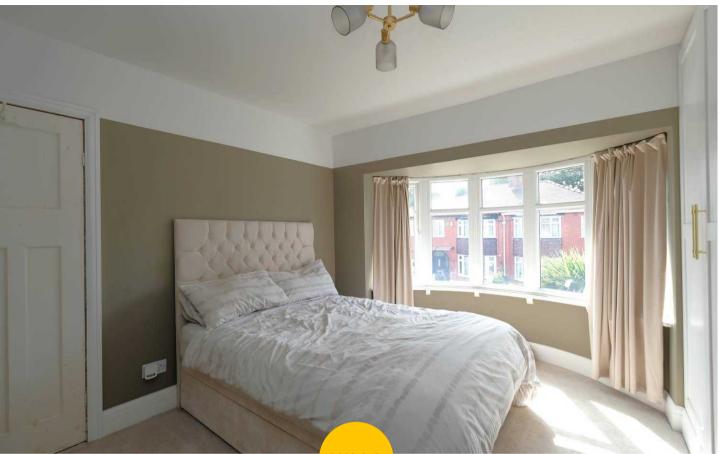

#### **Bedroom One**

13' 0" x 10' 2" (3.96m x 3.10m)

Featuring fitted wardrobes. Complete with a ceiling light point, double glazed bay window and wall mounted radiator. Fitted with carpet flooring.