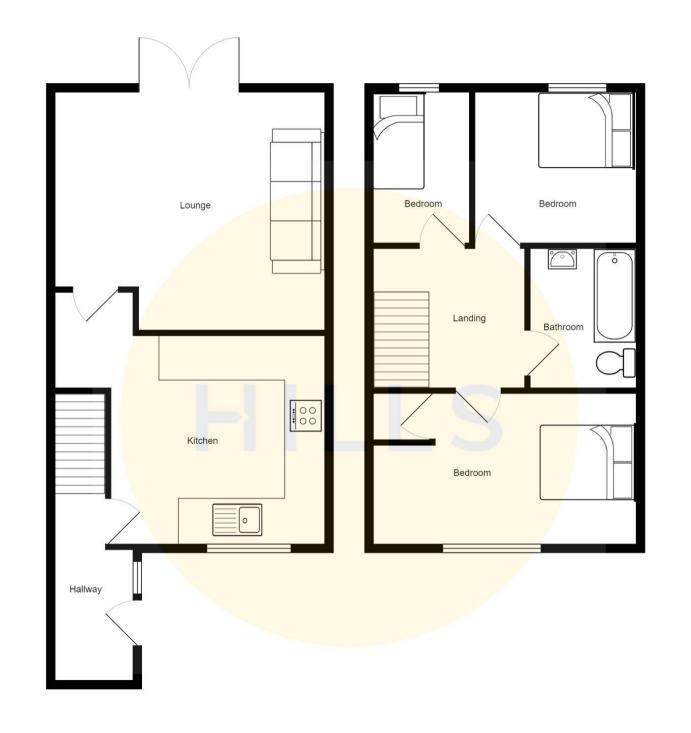

Council Tax band: A

Tenure: Freehold

- Tastefully Decorated Three Bedroom Semi-Detached Family Home
- Stylish Kitchen Diner
- Bright and Airy Lounge with Patio Doors Letting Plenty of Natural Light in
- Three Well-Proportioned Bedrooms
- Contemporary Three-Piece Family Bathroom
- Driveway to the Front Providing Off-Road Parking
- Low-Maintenance Gardens to the Side and Rear with Artificial Grass, Stones and Paving
- Within Easy Access of Manchester City Centre and Regent Road Retail Park, Providing a Range of Bars, Shops and Restaurants
- Viewing is Highly Recommended!

#### Porch

Entered via a composite front door. Complete with a ceiling light point, double glazed window to the side and tiled flooring.

### **Entrance Hallway**

Complete with a ceiling light point and wall mounted radiator.

#### Lounge

17' 1" x 13' 8" (5.21m x 4.17m)

A bright lounge complete with two ceiling light points, wall mounted radiator and patio doors. Fitted with cushioned flooring.

## Kitchen/Diner

12' 0" x 10' 7" (3.65m x 3.23m)

Fitted with a range of complementary fitted units with integral stainless steel sink. Space for a freestanding oven, dishwasher and washing machine. Fitted with cushioned flooring.

#### Landing

Complete with a ceiling light point and carpet flooring.

#### **Bedroom One**

12' 0" x 10' 8" (3.65m x 3.25m)

Complete with a ceiling light point, double glazed window and wall mounted radiator. Fitted with laminate flooring.

#### **Bedroom Two**

9' 8" x 8' 3" (2.95m x 2.52m)

Complete with a ceiling light point, double glazed window and wall mounted radiator. Fitted with laminate flooring.

#### **Bedroom Three**

11' 2" x 5' 2" (3.40m x 1.57m)

Complete with a ceiling light point, double glazed window and wall mounted radiator. Fitted with laminate flooring.

## Bathroom

8' 6" x 4' 10" (2.60m x 1.48m)

Featuring a modern three-piece suite including a bath with shower over, hand wash basin and W.C. Complete with ceiling spotlights, heated towel rail, tiled walls and flooring.