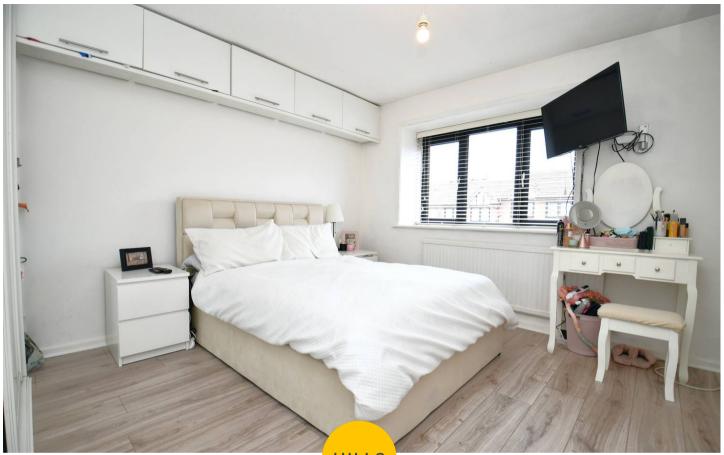

#### **Bedroom One**

12' 0" x 10' 8" (3.65m x 3.25m)

Complete with a ceiling light point, double glazed window and wall mounted radiator. Fitted with laminate flooring.

#### **Bedroom Two**

9' 8" x 8' 3" (2.95m x 2.52m)

Complete with a ceiling light point, double glazed window and wall mounted radiator. Fitted with laminate flooring.

#### **Bedroom Three**

11' 2" x 5' 2" (3.40m x 1.57m)

Complete with a ceiling light point, double glazed window and wall mounted radiator. Fitted with laminate flooring.