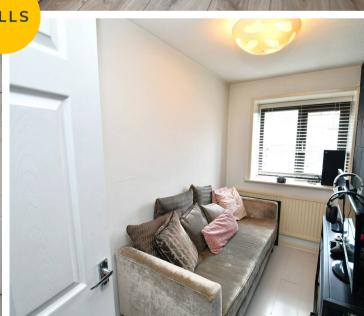

#### Lounge

17' 1" x 13' 8" (5.21m x 4.17m)

A bright lounge complete with two ceiling light points, wall mounted radiator and patio doors. Fitted with cushioned flooring.