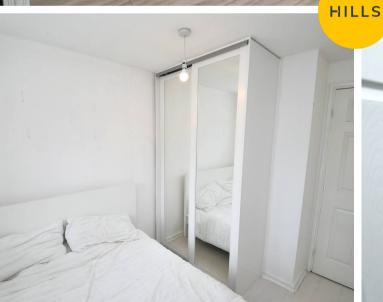

#### **Bedroom One**

12' 0" x 10' 8" (3.65m x 3.25m)

Complete with a ceiling light point, double glazed window and wall mounted radiator. Fitted with laminate flooring.

#### **Bedroom Two**

9' 8" x 8' 3" (2.95m x 2.52m)

Complete with a ceiling light point, double glazed window and wall mounted radiator. Fitted with laminate flooring.

#### **Bedroom Three**

11' 2" x 5' 2" (3.40m x 1.57m)

Complete with a ceiling light point, double glazed window and wall mounted radiator. Fitted with laminate flooring.