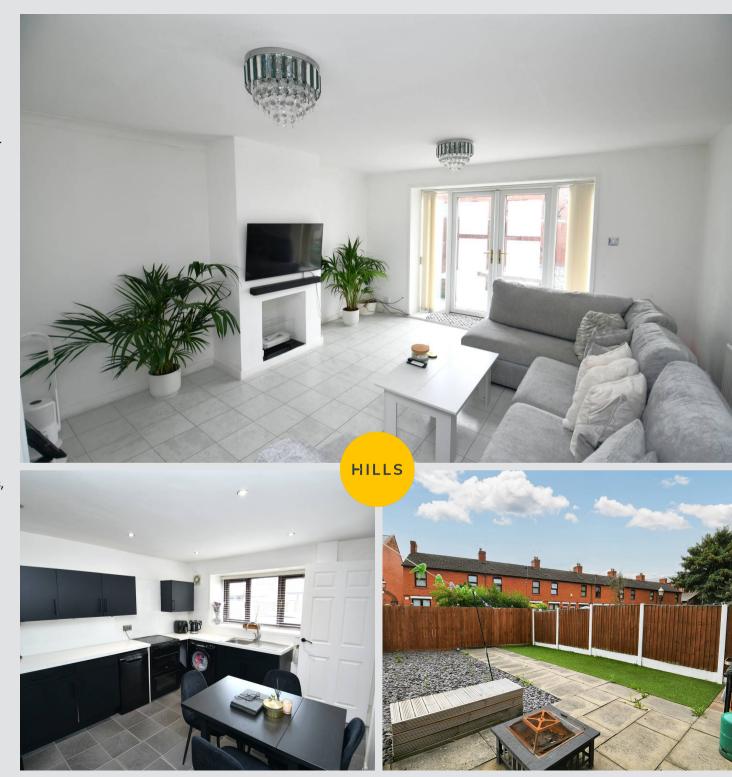

#### Lounge

17' 1" x 13' 8" (5.21m x 4.17m)

A bright lounge complete with two ceiling light points, wall mounted radiator and patio doors. Fitted with cushioned flooring.

## Kitchen/Diner

12' 0" x 10' 7" (3.65m x 3.23m)

Fitted with a range of complementary fitted units with integral stainless steel sink. Space for a freestanding oven, dishwasher and washing machine. Fitted with cushioned flooring.

## Externally

To the front of the property is an enclosed driveway. To the rear of the property is a low maintenance garden with artificial grass, stones and paving.