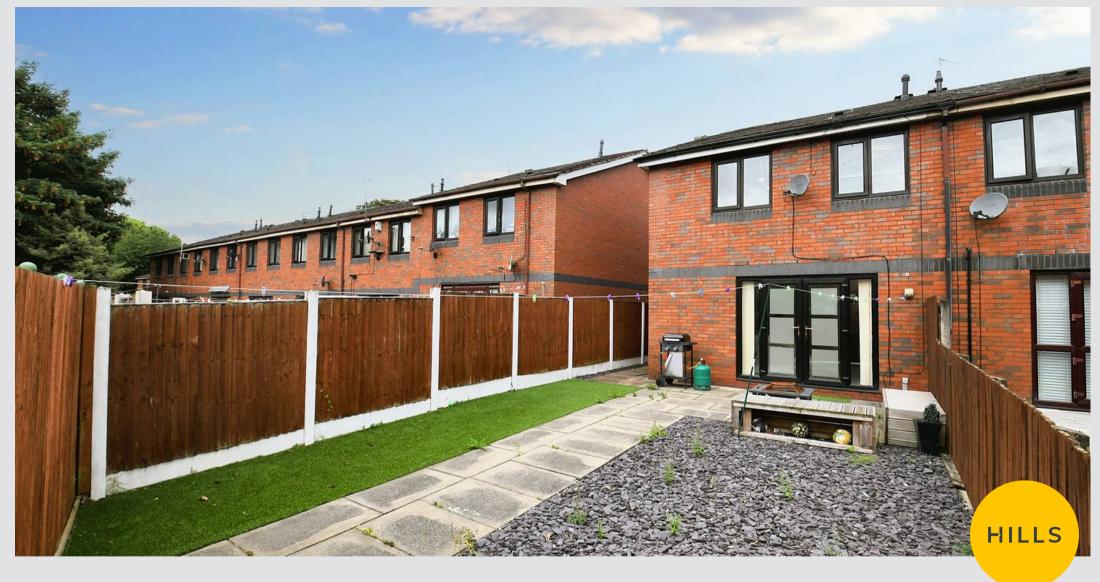

## Externally

To the front of the property is an enclosed driveway. To the rear of the property is a low maintenance garden with artificial grass, stones and paving.