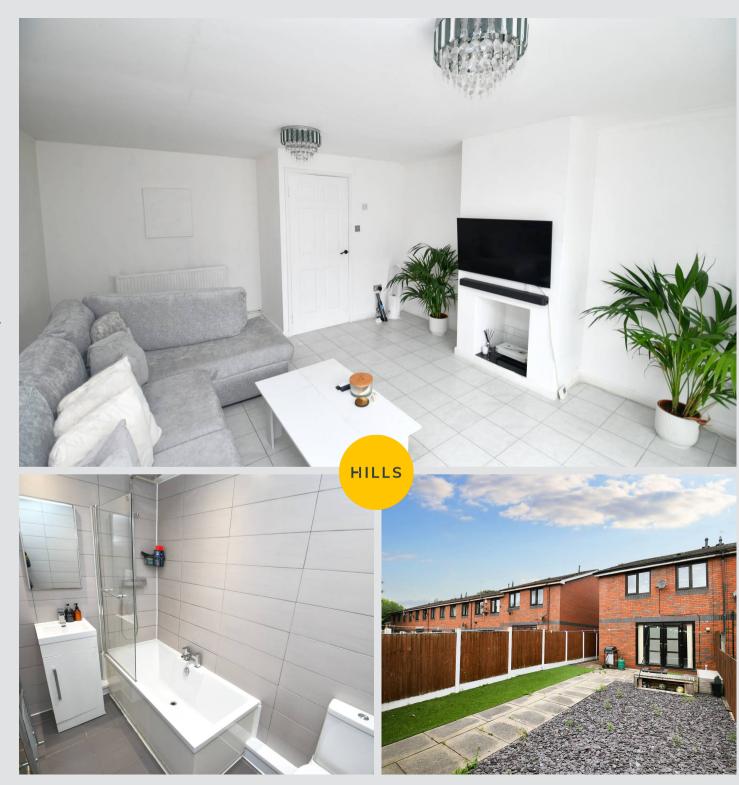

#### Lounge

17' 1" x 13' 8" (5.21m x 4.17m)

A bright lounge complete with two ceiling light points, wall mounted radiator and patio doors. Fitted with cushioned flooring.

## Bathroom

8' 6" x 4' 10" (2.60m x 1.48m)

Featuring a modern three-piece suite including a bath with shower over, hand wash basin and W.C. Complete with ceiling spotlights, heated towel rail, tiled walls and flooring.

## Externally

To the front of the property is an enclosed driveway. To the rear of the property is a low maintenance garden with artificial grass, stones and paving.