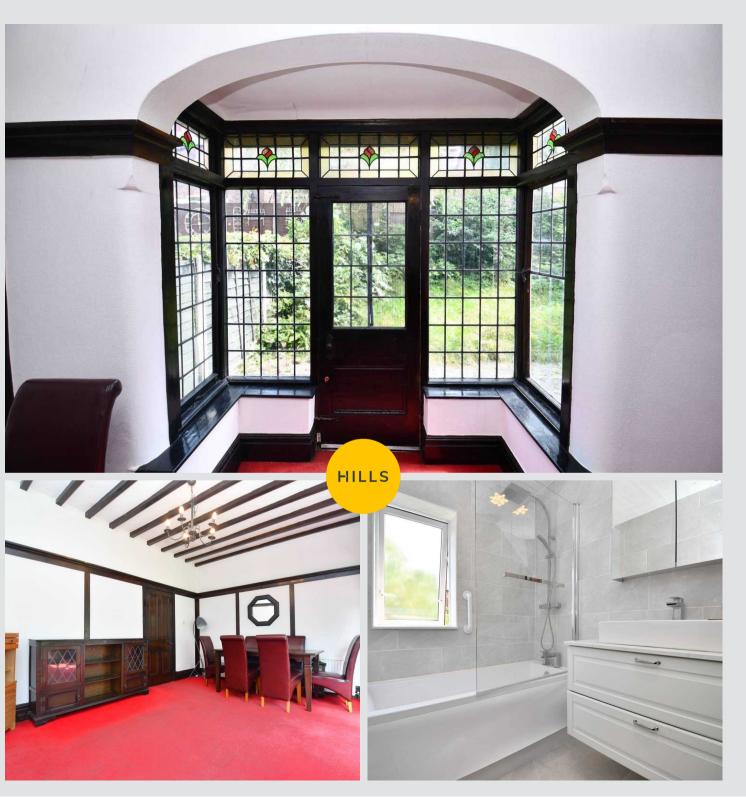

#### **Dining room**

16' 0" x 11' 3" (4.87m x 3.44m)

Featuring ceiling light point, single glazed bay window, wall - mounted radiator, single glazed window. Fitted with carpet flooring.

#### 7' 6" x 5' 2" (2.29m x 1.58m)

Featuring two piece suite including hand wash basin, bath with a shower overhead. Complete with spotlights, double glazed window. Fitted with tiled flooring.