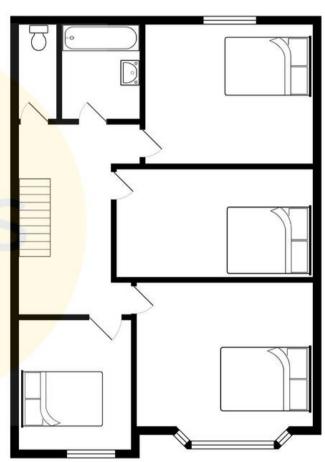

#### Landing

Featuring ceiling light point, spotlights. Fitted with laminate flooring.

#### Bedroom One

13' 4" x 12' 0" (4.06m x 3.65m)

Featuring wall light point, double glazed bay window, wall - mounted radiator. Complete with fitted furniture. Fitted with laminate flooring.

#### **Bedroom Two**

14' 10" x 9' 9" (4.52m x 2.98m) Featuring ceiling light point, double glazed window, wall – mounted radiator. Complete with fitted furniture. Fitted with carpet flooring.

#### **Bedroom Three**

#### 11' 11" x 11' 3" (3.64m x 3.43m)

Featuring ceiling light point, double glazed window, wall mounted radiator. Complete with fitted furniture. Fitted with laminate flooring.

#### **Bedroom Four**

9' 1" x 7' 7" (2.77m x 2.30m)

Featuring ceiling light point, double glazed window, wall mounted radiator. Complete with fitted furniture. Fitted with carpet flooring.

#### Bathroom

#### 7' 6" x 5' 2" (2.29m x 1.58m)

Featuring two piece suite including hand wash basin, bath with a shower overhead. Complete with spotlights, double glazed window. Fitted with tiled flooring.

### w/c

#### 7' 8" x 3' 1" (2.33m x 0.94m)

Featuring spotlights, double glazed window, w/c. Complete with part tiled walls. Fitted with laminate flooring.