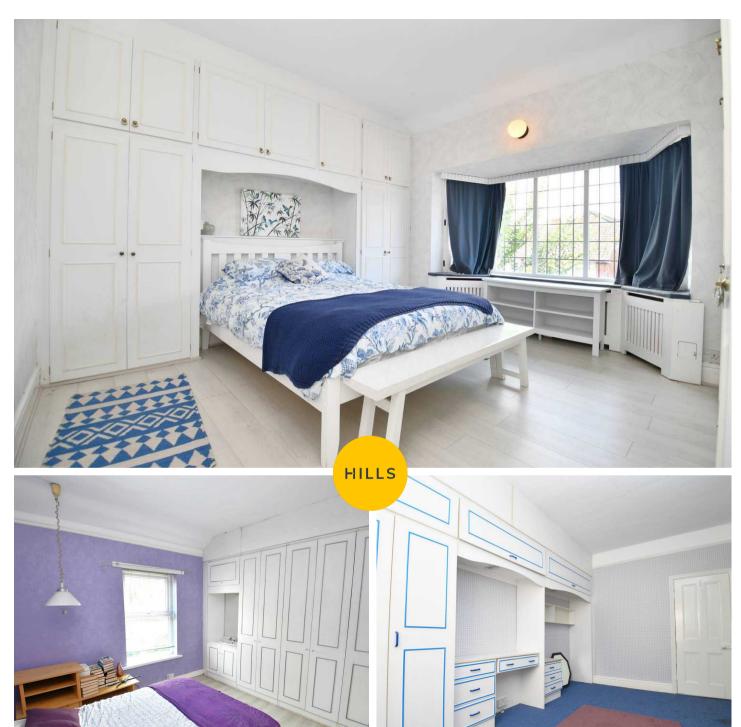

#### Lounge

14' 10" x 11' 11" (4.51m x 3.63m) Featuring ceiling light point, double glazed bay window, wall - mounted radiator. Fitted with wooden flooring.

#### Bedroom One

13' 4" x 12' 0" (4.06m x 3.65m)

Featuring wall light point, double glazed bay window, wall - mounted radiator. Complete with fitted furniture. Fitted with laminate flooring.

#### **Bedroom Two**

14' 10" x 9' 9" (4.52m x 2.98m) Featuring ceiling light point, double glazed window, wall – mounted radiator. Complete with fitted furniture. Fitted with carpet flooring.