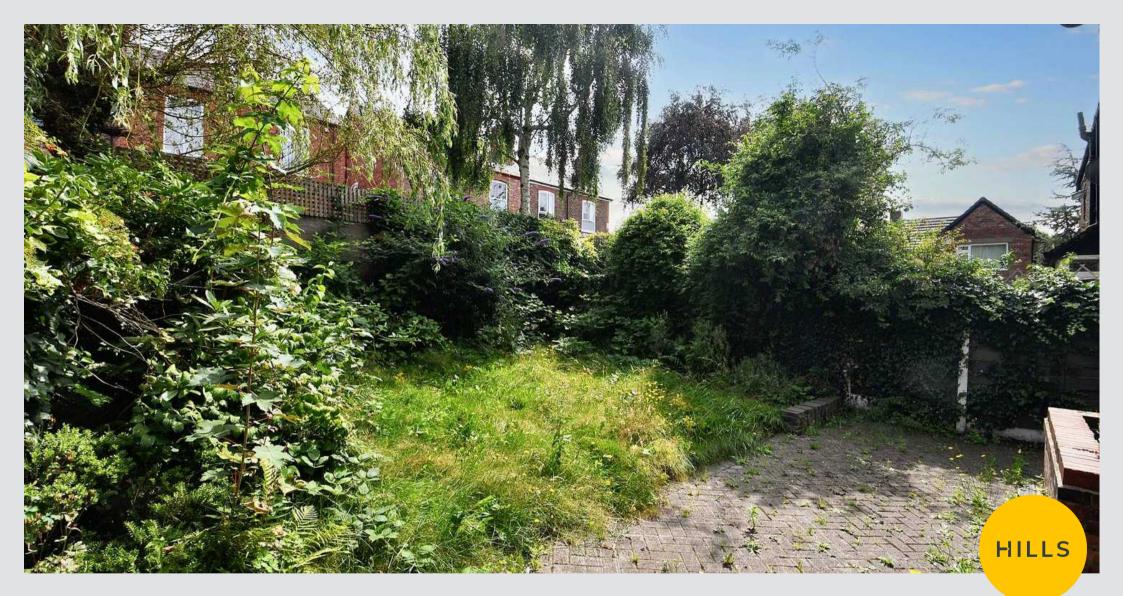

#### External

To the front of the property is paving and mature plants to the front garden. To the rear of the property is paving and mature garden to the rear of the property.