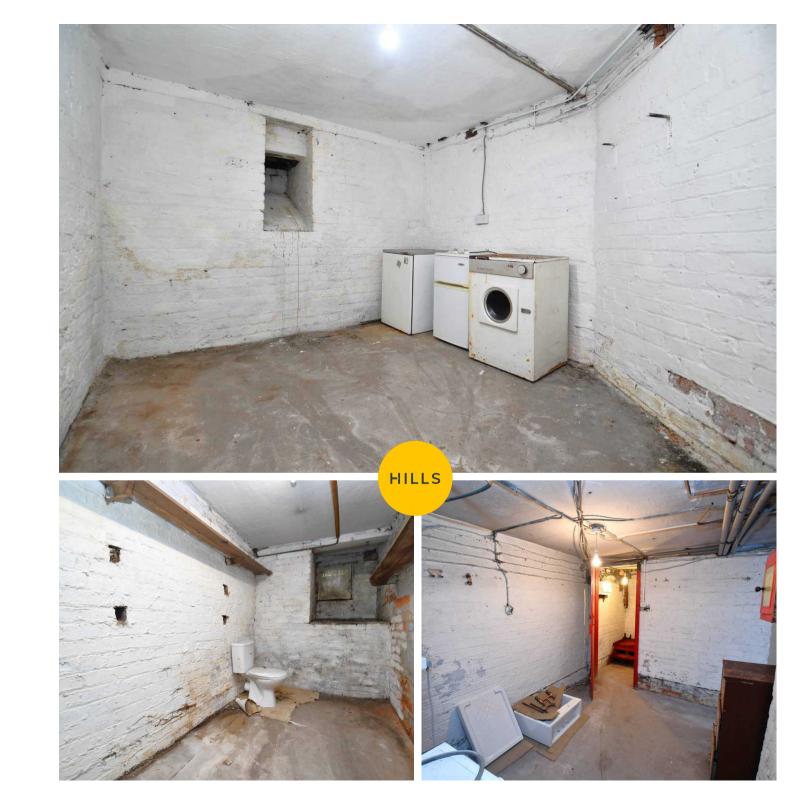

#### Chamber One

10' 8" x 5' 9" (3.26m x 1.75m) Featuring ceiling light point.

**Chamber Two** 14' 3" x 9' 6" (4.34m x 2.89m) Featuring ceiling light point.

**Chamber Three** 10' 8" x 9' 9" (3.24m x 2.96m) Featuring ceiling light point.

**Chamber Four** Featuring ceiling light point.

Chamber Five 4' 8" x 2' 6" (1.41m x 0.75m) Featuring ceiling light point, w/c.

- Period Four Bedroom, Semi-Detached Family Home
- Just a Stone's Throw from Buile Hill Park, and Within Walking Distance of Salford Royal Hospital
- Within Easy Access of Local Schooling, and Transport Links into Salford Quays, Media City and Manchester City Centre
- Large, Bay-Fronted Lounge and a Separate Dining Room
- Modern Fitted Kitchen Diner and a Utility Room
- Four Well-Proportioned Bedrooms
- Mature Gardens to the Front and Rear
- Benefits from Cellars with the Potential for Further Development
- Viewing is Highly Recommended to Appreciate the Wealth of Space this Property has to Offer!