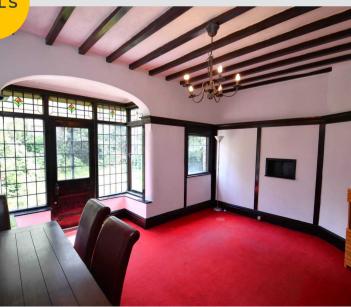

#### **Dining room**

16' 0" x 11' 3" (4.87m x 3.44m)

Featuring ceiling light point, single glazed bay window, wall - mounted radiator, single glazed window. Fitted with carpet flooring.