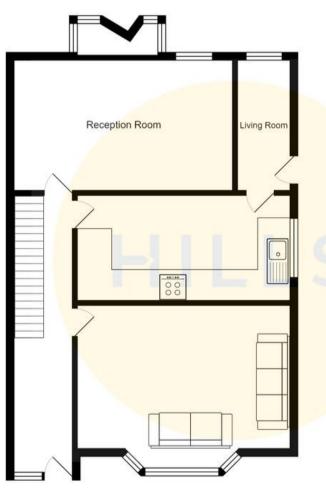

#### **Entrance Hallway**

Featuring ceiling light point, single glazed window, wall - mounted radiator. Fitted with laminate flooring.

#### Lounge

14' 10" x 11' 11" (4.51m x 3.63m) Featuring ceiling light point, double glazed bay window, wall - mounted radiator. Fitted with wooden flooring.

#### **Dining room**

16' 0" x 11' 3" (4.87m x 3.44m)

Featuring ceiling light point, single glazed bay window, wall - mounted radiator, single glazed window. Fitted with carpet flooring.

#### Kitchen/diner

14' 10" x 9' 9" (4.51m x 2.97m)

Featuring ceiling light point, two single glazed window, fitted units, integrated fridge and freezer. Space for freestanding range cooker. Fitted with wooden flooring.

#### Utility

11' 2" x 4' 8" (3.41m x 1.43m)

Featuring ceiling light point, double glazed window, wall mounted radiator. Complete with fitted units. Space for washer.