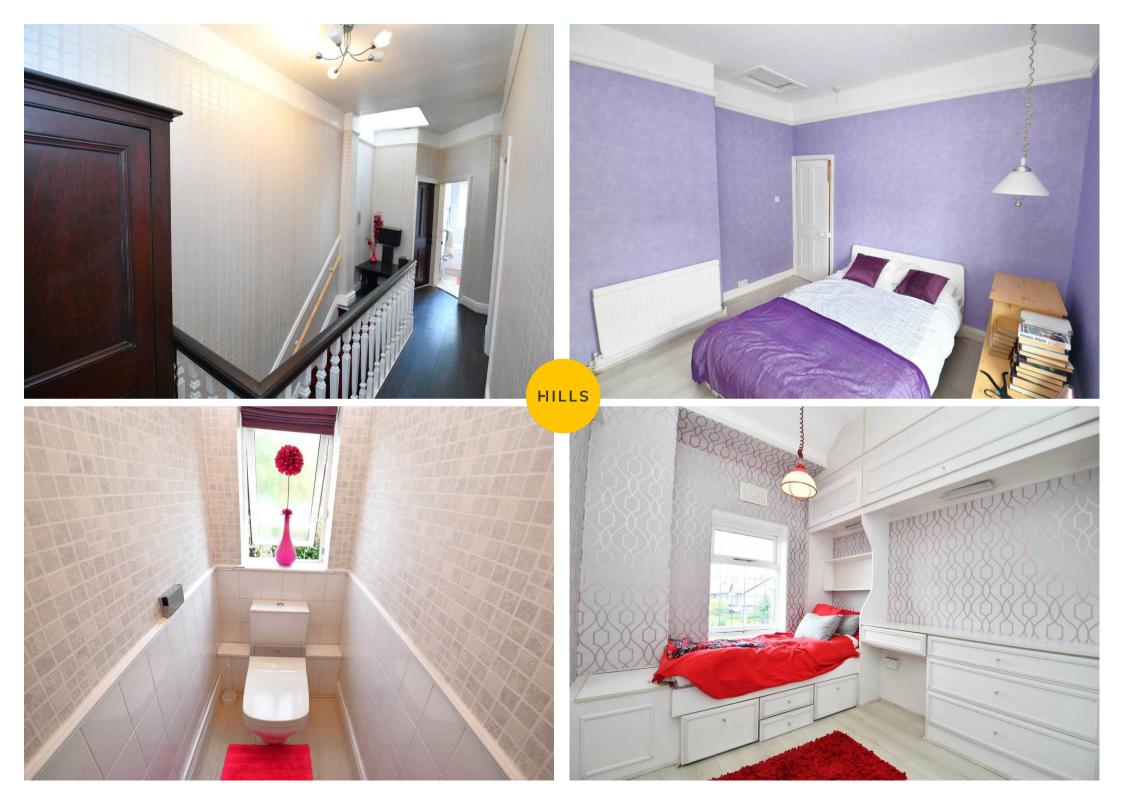

#### Landing

Featuring ceiling light point, spotlights. Fitted with laminate flooring.

#### **Bedroom Four**

9' 1" x 7' 7" (2.77m x 2.30m)

Featuring ceiling light point, double glazed window, wall mounted radiator. Complete with fitted furniture. Fitted with carpet flooring.

#### Bathroom

#### 7' 6" x 5' 2" (2.29m x 1.58m)

Featuring two piece suite including hand wash basin, bath with a shower overhead. Complete with spotlights, double glazed window. Fitted with tiled flooring.

### w/c

#### 7' 8" x 3' 1" (2.33m x 0.94m)

Featuring spotlights, double glazed window, w/c. Complete with part tiled walls. Fitted with laminate flooring.