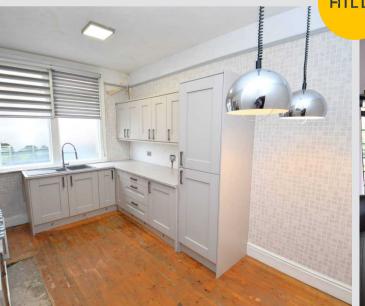

#### Kitchen/diner

14' 10" x 9' 9" (4.51m x 2.97m)

Featuring ceiling light point, two single glazed window, fitted units, integrated fridge and freezer. Space for freestanding range cooker. Fitted with wooden flooring.