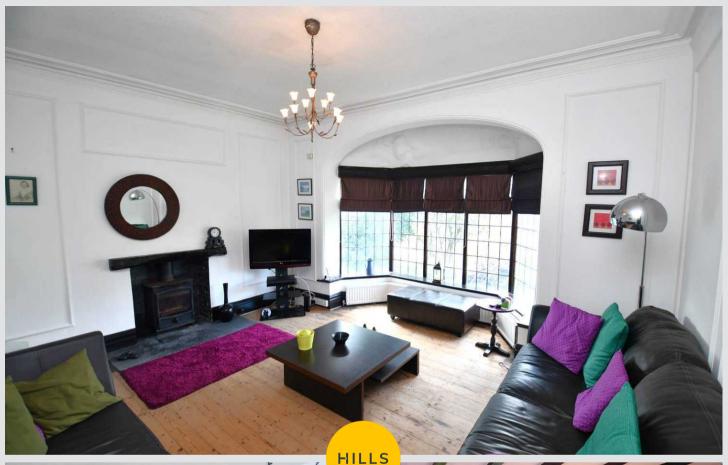

#### Lounge

14' 10" x 11' 11" (4.51m x 3.63m) Featuring ceiling light point, double glazed bay window, wall - mounted radiator. Fitted with wooden flooring.