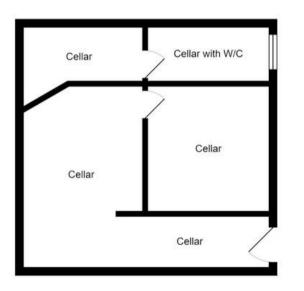

#### Chamber One

10' 8" x 5' 9" (3.26m x 1.75m) Featuring ceiling light point.

**Chamber Two** 14' 3" x 9' 6" (4.34m x 2.89m) Featuring ceiling light point.

**Chamber Three** 10' 8" x 9' 9" (3.24m x 2.96m) Featuring ceiling light point.

**Chamber Four** Featuring ceiling light point.

Chamber Five 4' 8" x 2' 6" (1.41m x 0.75m) Featuring ceiling light point, w/c.