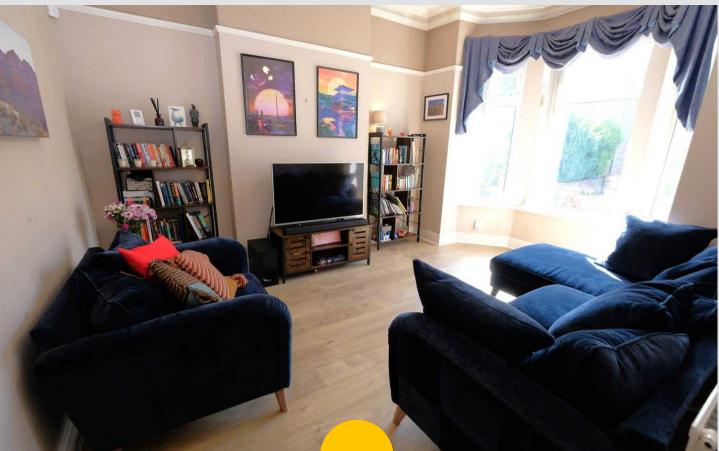

## Lounge

12' 8" x 11' 1" (3.86m x 3.37m)

Featuring ceiling light point, double glazed bay window, wall -mounted radiator. Fitted with laminate flooring.

## Dining room

13' 10" x 12' 7" (4.21m x 3.83m)

Featuring ceiling light point, wall - mounted radiator, fire place. Fitted with laminate flooring.