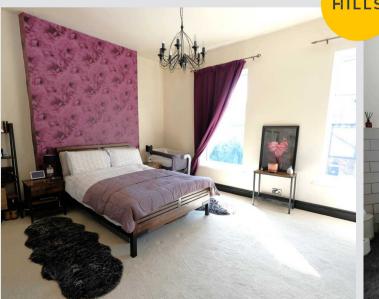

#### **Bedroom One**

15' 9" x 12' 8" (4.80m x 3.87m)

Featuring ceiling light point, two double glazed front window, vertical radiator. Fitted with carpet flooring.

#### **Bedroom Two**

9' 10" x 9' 5" (2.99m x 2.87m)

Featuring ceiling light point, double glazed window, wall - mounted radiator. Fitted with carpet flooring.

#### **Bedroom Three**

15' 7" x 8' 3" (4.76m x 2.52m)

Featuring ceiling light point, double glazed window, wall - mounted radiator. Fitted with carpet flooring.