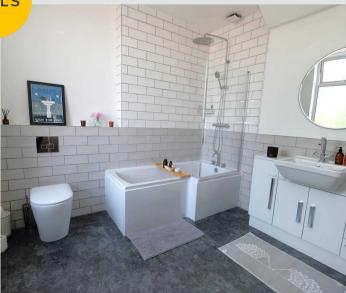

#### **En-Suite**

9' 4" x 4' 2" (2.84m x 1.26m)

Featuring three piece suite including hand wash basin, walk in shower, w/c. Complete with ceiling spotlights, hand towel rail. Fitted with laminate flooring.

#### Bathroom

9' 5" x 9' 3" (2.88m x 2.82m)

Featuring three piece suite including hand wash basin, w/c, bath with a shower overhead. Complete with hand towel rail, ceiling spotlights. Fitted with laminate flooring.