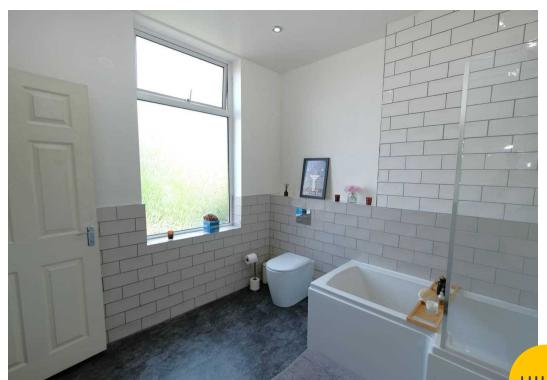

#### Bathroom

9' 5" x 9' 3" (2.88m x 2.82m)

Featuring three piece suite including hand wash basin, w/c, bath with a shower overhead. Complete with hand towel rail, ceiling spotlights. Fitted with laminate flooring.