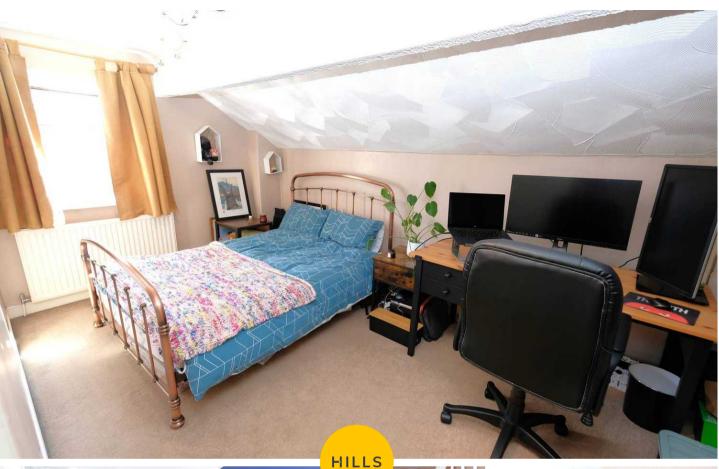

#### **Bedroom One**

15' 9" x 12' 8" (4.80m x 3.87m)

Featuring ceiling light point, two double glazed front window, vertical radiator. Fitted with carpet flooring.

#### **En-Suite**

9' 4" x 4' 2" (2.84m x 1.26m)

Featuring three piece suite including hand wash basin, walk in shower, w/c. Complete with ceiling spotlights, hand towel rail. Fitted with laminate flooring.