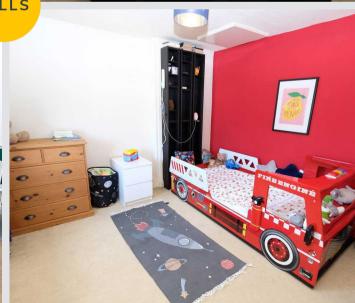

#### **Bedroom Two**

9' 10" x 9' 5" (2.99m x 2.87m)

Featuring ceiling light point, double glazed window, wall - mounted radiator. Fitted with carpet flooring.

#### **Bedroom Three**

15' 7" x 8' 3" (4.76m x 2.52m)

Featuring ceiling light point, double glazed window, wall - mounted radiator. Fitted with carpet flooring.