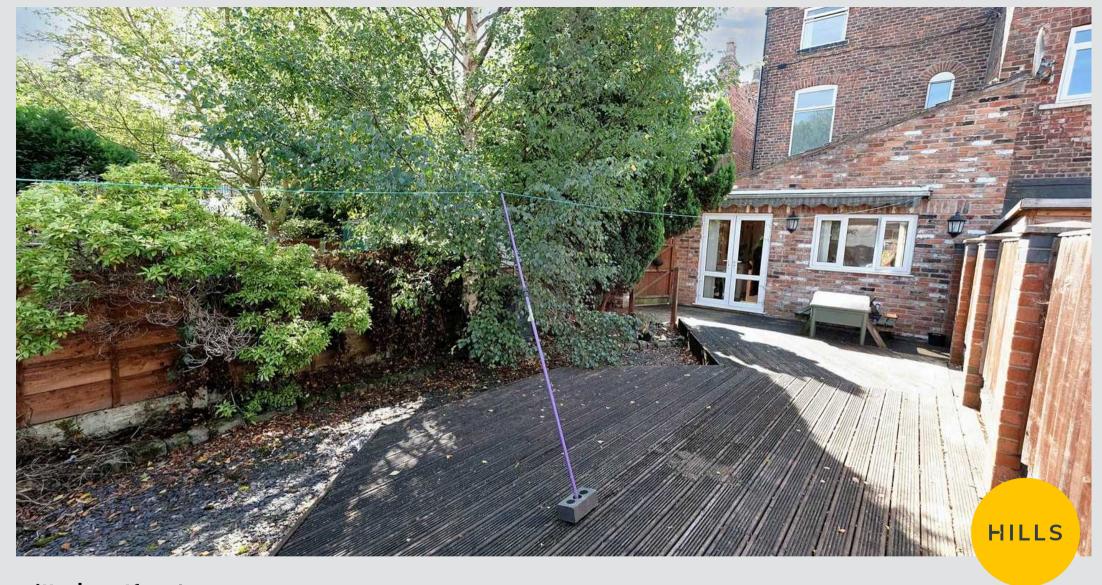

#### External

To the front of the property is a driveway with gated access. To the rear of the property is a decked garden.