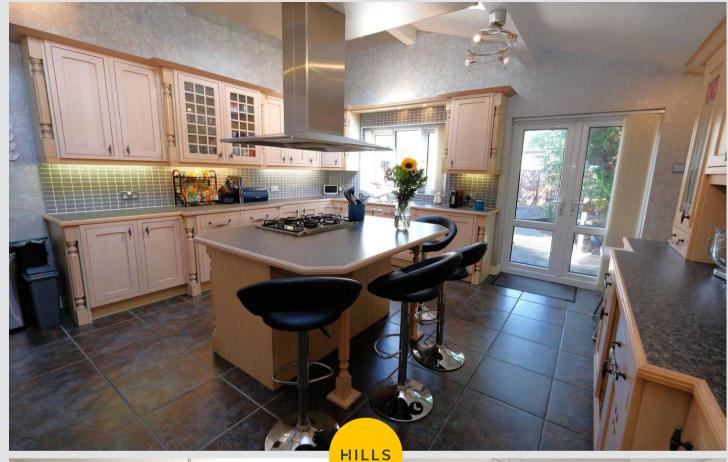

#### Kitchen

17' 1" x 15' 10" (5.21m x 4.82m)

Featuring integrated dishwasher, fridge freezer, hob and oven, extractor fan. Complete with four ceiling light points, double glazed window, wall - mounted radiator, two sky lights, double doors, patio doors. Fitted with tiled flooring and tiled walls.