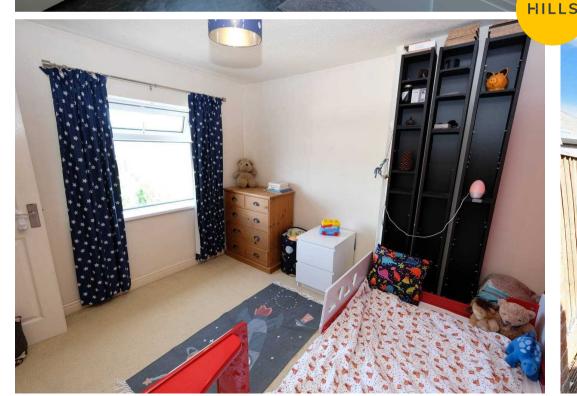

#### **Bedroom Two**

9' 10" x 9' 5" (2.99m x 2.87m)

Featuring ceiling light point, double glazed window, wall - mounted radiator. Fitted with carpet flooring.

#### **Bedroom Three**

15' 7" x 8' 3" (4.76m x 2.52m)

Featuring ceiling light point, double glazed window, wall - mounted radiator. Fitted with carpet flooring.