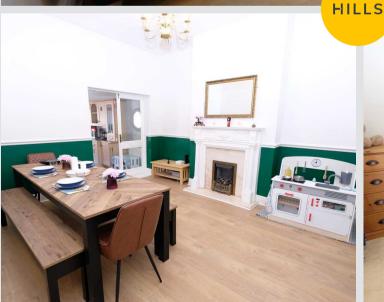

## Dining room

13' 10" x 12' 7" (4.21m x 3.83m)

Featuring ceiling light point, wall - mounted radiator, fire place. Fitted with laminate flooring.

#### Kitchen

17' 1" x 15' 10" (5.21m x 4.82m)

Featuring integrated dishwasher, fridge freezer, hob and oven, extractor fan. Complete with four ceiling light points, double glazed window, wall - mounted radiator, two sky lights, double doors, patio doors. Fitted with tiled flooring and tiled walls.