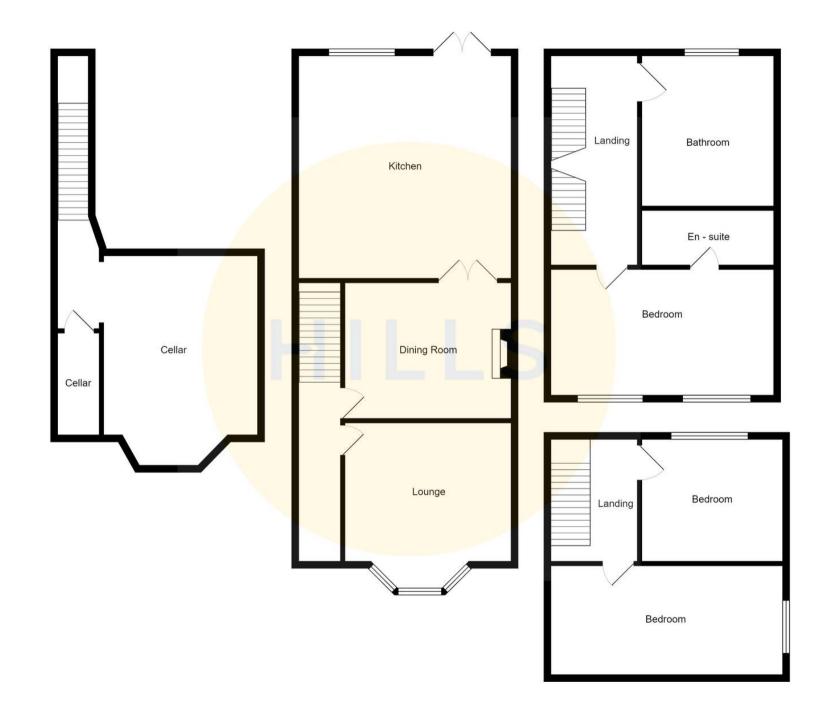

### **Entrance Hallway**

Featuring ceiling light point. Fitted with laminate flooring.

## Lounge

12' 8" x 11' 1" (3.86m x 3.37m)

Featuring ceiling light point, double glazed bay window, wall -mounted radiator. Fitted with laminate flooring.

## Dining room

13' 10" x 12' 7" (4.21m x 3.83m)

Featuring ceiling light point, wall - mounted radiator, fire place. Fitted with laminate flooring.

#### Kitchen

17' 1" x 15' 10" (5.21m x 4.82m)

Featuring integrated dishwasher, fridge freezer, hob and oven, extractor fan. Complete with four ceiling light points, double glazed window, wall - mounted radiator, two sky lights, double doors, patio doors. Fitted with tiled flooring and tiled walls.

#### **Bedroom One**

15' 9" x 12' 8" (4.80m x 3.87m)

Featuring ceiling light point, two double glazed front window, vertical radiator. Fitted with carpet flooring.

#### **En-Suite**

9' 4" x 4' 2" (2.84m x 1.26m)

Featuring three piece suite including hand wash basin, walk in shower, w/c. Complete with ceiling spotlights, hand towel rail. Fitted with laminate flooring.

#### **Bedroom Two**

9' 10" x 9' 5" (2.99m x 2.87m)

Featuring ceiling light point, double glazed window, wall - mounted radiator. Fitted with carpet flooring.

#### **Bedroom Three**

15' 7" x 8' 3" (4.76m x 2.52m)

Featuring ceiling light point, double glazed window, wall - mounted radiator. Fitted with carpet flooring.

#### Bathroom

9' 5" x 9' 3" (2.88m x 2.82m)

Featuring three piece suite including hand wash basin, w/c, bath with a shower overhead. Complete with hand towel rail, ceiling spotlights. Fitted with laminate flooring.

## Cellar

15' 5" x 11' 1" (4.70m x 3.37m)

Featuring ceiling light point, single glazed window, sink, washer, boiler, gas and electric meters. Fitted with carpet flooring.