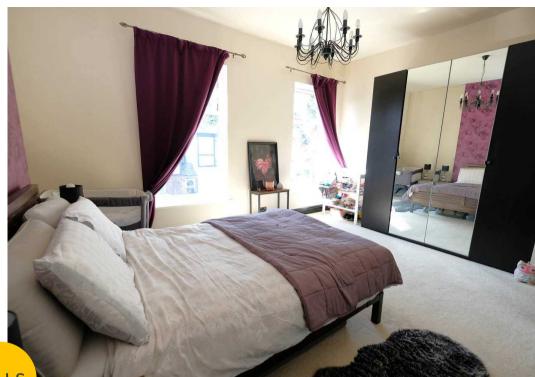

#### **Bedroom One**

15' 9" x 12' 8" (4.80m x 3.87m)

Featuring ceiling light point, two double glazed front window, vertical radiator. Fitted with carpet flooring.