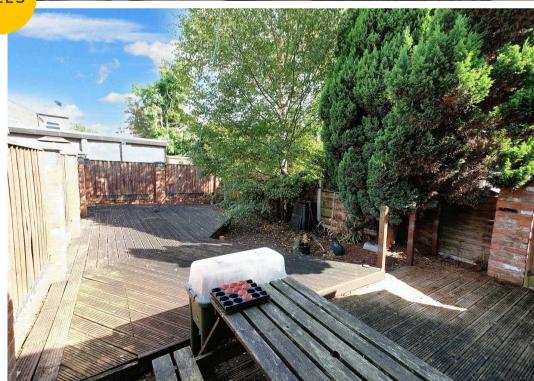

#### External

To the front of the property is a driveway with gated access. To the rear of the property is a decked garden.