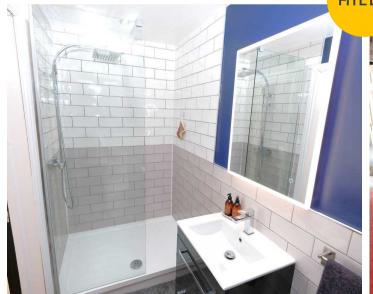

#### **En-Suite**

9' 4" x 4' 2" (2.84m x 1.26m)

Featuring three piece suite including hand wash basin, walk in shower, w/c. Complete with ceiling spotlights, hand towel rail. Fitted with laminate flooring.