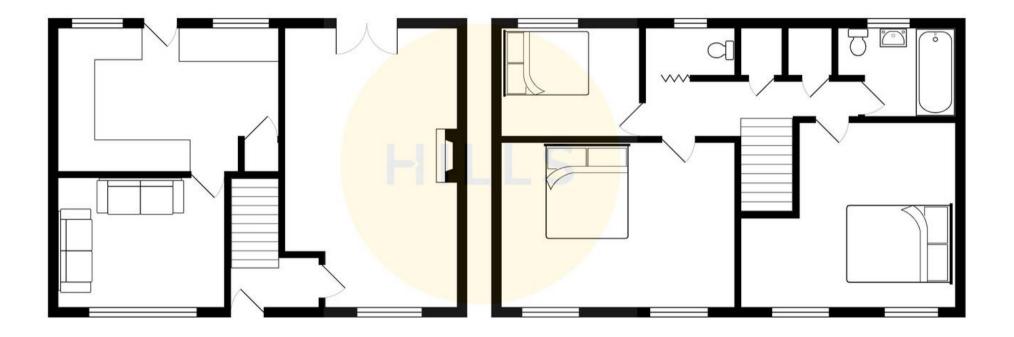

#### **Entrance Hallway**

Featuring ceiling light point, PVC door. Fitted with lino flooring.

#### Kitchen

### 15' 2" x 7' 1" (4.62m x 2.16m)

Featuring ceiling light point, two double glazed windows, power point. Complete with stainless steel sink, PVC door. Space for washer, gas hob, electric oven, stainless steel extractor. Fitted with part tiled walls and tiled flooring.

#### **Reception One**

#### 18' 6" x 11' 6" (5.64m x 3.51m)

Featuring ceiling light point, double glazed window, wall mounted radiator, power point. Complete with electric fire and French doors. Fitted with carpet flooring.

#### **Reception Two**

#### 11' 9" x 9' 9" (3.58m x 2.97m)

Featuring ceiling light point, double glazed window, wall - mounted radiator, power point. Fitted with carpet flooring.

### w/c

#### 6' 5" x 2' 5" (1.96m x 0.74m)

Featuring ceiling light point, double glazed window, w/c, hand wash basin. Complete with tiled walls and flooring.

#### Landing

Featuring loft access, power point. Fitted with carpet flooring.

#### Bedroom One

#### 16' 5" x 9' 9" (5.00m x 2.97m)

Featuring ceiling light point, two double glazed windows, wall - mounted radiator, power point. Complete with fitted wardrobes. Fitted with carpet flooring.

#### Bedroom Two

#### 14' 9" x 11' 7" (4.50m x 3.53m)

Featuring ceiling light point, two double glazed windows, wall - mounted radiator, power point. Fitted with carpet flooring.

#### **Bedroom Three**

8' 5" x 7' 6" (2.57m x 2.29m)

Featuring ceiling light point, double glazed window, wall - mounted radiator, power point. Fitted with carpet flooring.

#### Bathroom

#### 6' 0" x 5' 9" (1.83m x 1.75m)

Featuring two piece suite including hand wash basin, electric shower over bath tub. Complete with ceiling light point, double glazed window. Fitted with tiled walls and flooring.