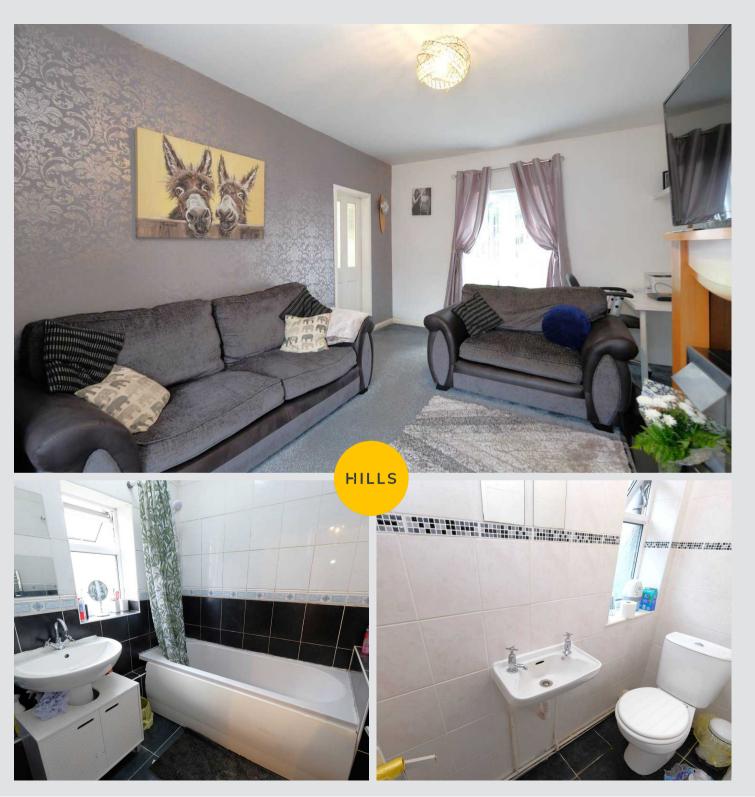

#### **Reception Two**

#### 11' 9" x 9' 9" (3.58m x 2.97m)

Featuring ceiling light point, double glazed window, wall - mounted radiator, power point. Fitted with carpet flooring.

#### Bathroom

#### 6' 0" x 5' 9" (1.83m x 1.75m)

Featuring two piece suite including hand wash basin, electric shower over bath tub. Complete with ceiling light point, double glazed window. Fitted with tiled walls and flooring.

### w/c

#### 6' 5" x 2' 5" (1.96m x 0.74m)

Featuring ceiling light point, double glazed window, w/c, hand wash basin. Complete with tiled walls and flooring.