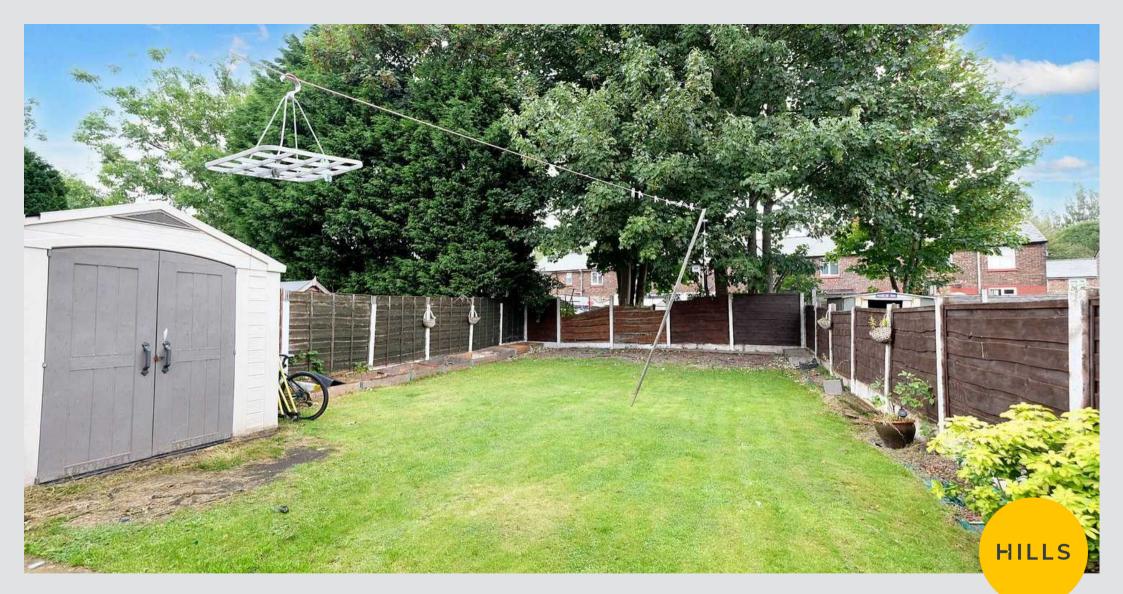

#### External

To the front of the property is a paved gated off road parking for multiple cars. To the rear of the property is a paved patio, lawned fenced enclosed garden, and a metal shed.