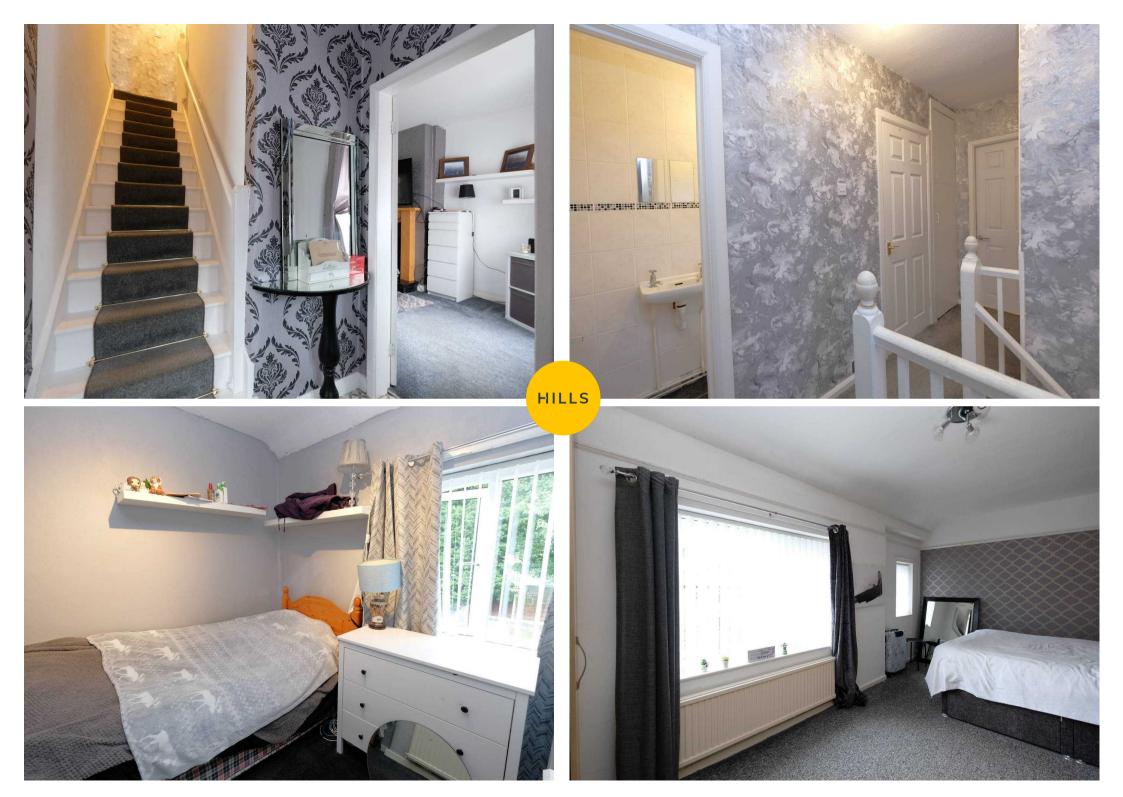

#### Landing

Featuring loft access, power point. Fitted with carpet flooring.

#### Bathroom

#### 6' 0" x 5' 9" (1.83m x 1.75m)

Featuring two piece suite including hand wash basin, electric shower over bath tub. Complete with ceiling light point, double glazed window. Fitted with tiled walls and flooring.