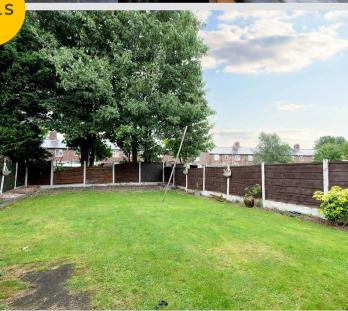

#### External

To the front of the property is a paved gated off road parking for multiple cars. To the rear of the property is a paved patio, lawned fenced enclosed garden, and a metal shed.