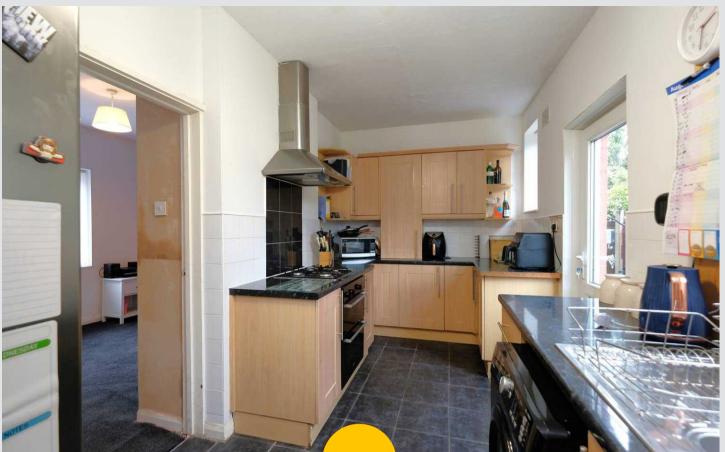

#### Kitchen

### 15' 2" x 7' 1" (4.62m x 2.16m)

Featuring ceiling light point, two double glazed windows, power point. Complete with stainless steel sink, PVC door. Space for washer, gas hob, electric oven, stainless steel extractor. Fitted with part tiled walls and tiled flooring.