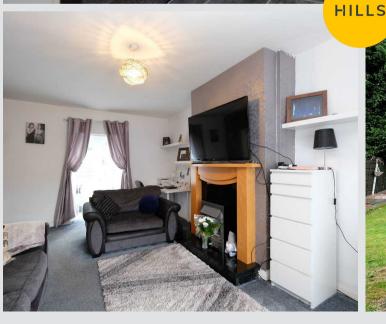

#### **Reception One**

#### 18' 6" x 11' 6" (5.64m x 3.51m)

Featuring ceiling light point, double glazed window, wall mounted radiator, power point. Complete with electric fire and French doors. Fitted with carpet flooring.