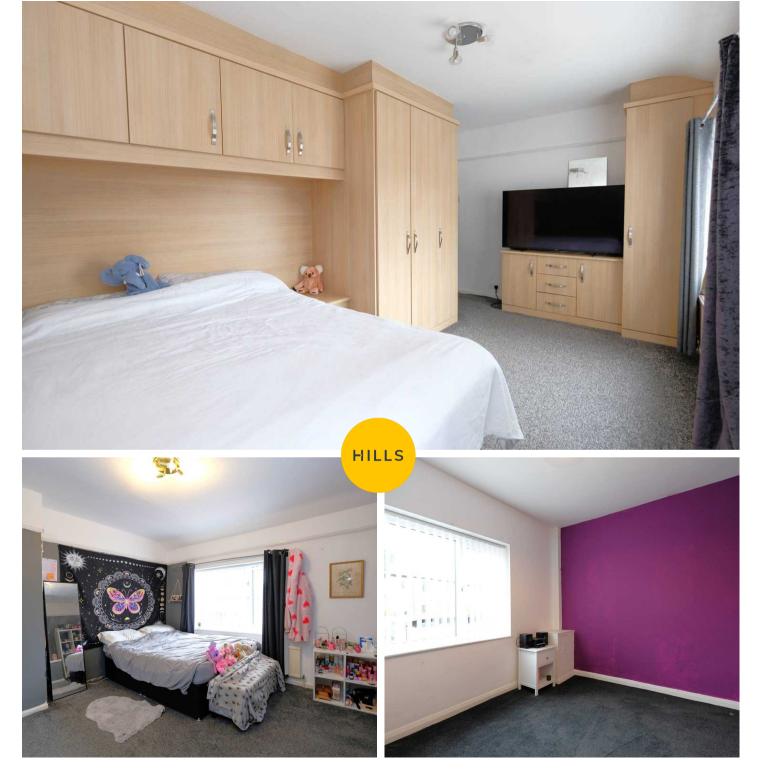

#### Bedroom One

#### 16' 5" x 9' 9" (5.00m x 2.97m)

Featuring ceiling light point, two double glazed windows, wall - mounted radiator, power point. Complete with fitted wardrobes. Fitted with carpet flooring.

#### Bedroom Two

#### 14' 9" x 11' 7" (4.50m x 3.53m)

Featuring ceiling light point, two double glazed windows, wall - mounted radiator, power point. Fitted with carpet flooring.

#### **Bedroom Three**

8' 5" x 7' 6" (2.57m x 2.29m)

Featuring ceiling light point, double glazed window, wall - mounted radiator, power point. Fitted with carpet flooring.