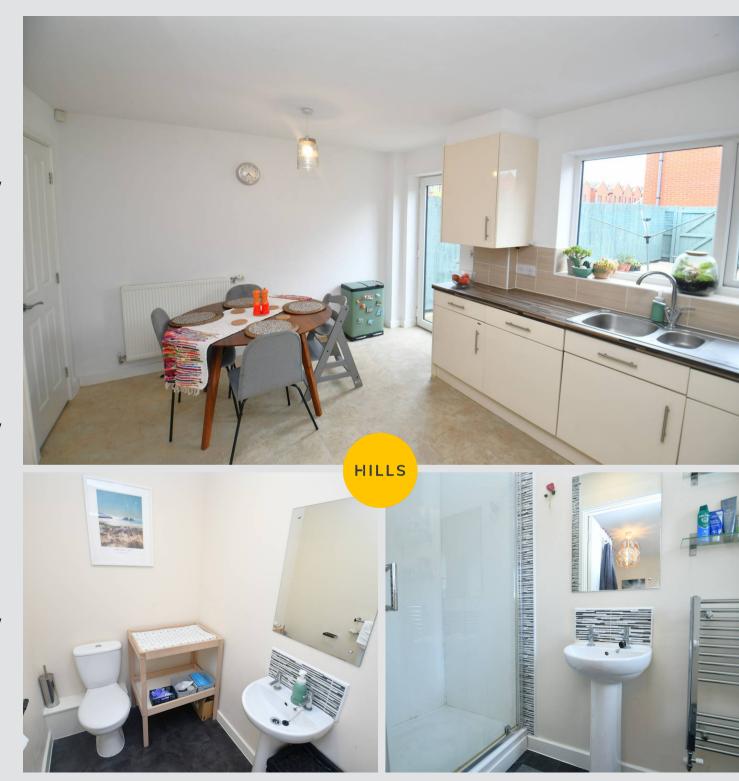

## Kitchen / Diner

5' 10" x 4' 9" (1.79m x 1.45m)

Featuring modern fitted units with integral hob and oven, fridge freezer and dishwasher. Complete with two ceiling light points, double glazed window and wall mounted radiator. Fitted with cushioned flooring.

#### En-suite

9' 0" x 2' 11" (2.74m x 0.90m)

Featuring a three-piece suite including a shower cubicle, hand wash basin and W.C. Complete with a ceiling light point, double glazed window and heated towel rail. Fitted with cushioned flooring.

#### Bathroom

7' 11" x 6' 4" (2.41m x 1.92m)

Complete with a three-piece suite including a bath with shower over, hand wash basin and W.C. Complete with a ceiling light point, heated towel rail, part tiled walls and cushioned flooring.