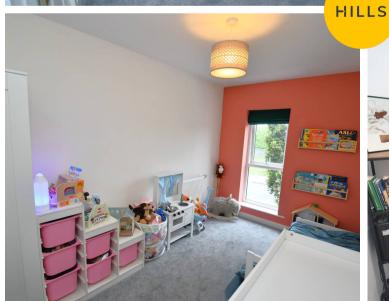

#### **Bedroom Two**

13' 5" x 8' 0" (4.09m x 2.43m)

Complete with a ceiling light point, double glazed window and wall mounted radiator. Fitted with carpet flooring.

#### **Bedroom Three**

9' 7" x 6' 9" (2.93m x 2.06m)

Complete with a ceiling light point, double glazed window and wall mounted radiator. Fitted with carpet flooring.