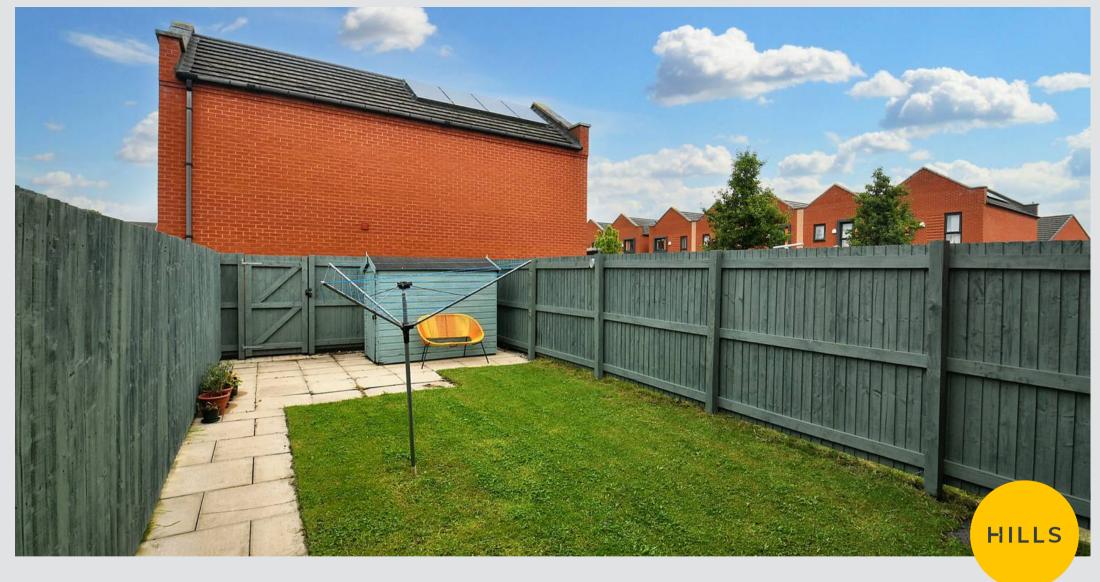

## External

To the front of the property is an allocated parking space. To the rear of the property is a well maintained garden with lawn and paved seating area.