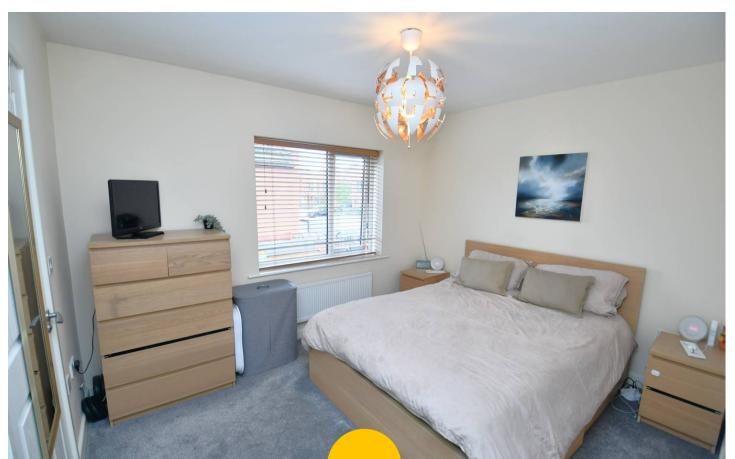

#### **Bedroom One**

12' 3" x 11' 9" (3.74m x 3.58m)

Complete with a ceiling light point, double glazed window and wall mounted radiator. Fitted with carpet flooring.

#### **Bedroom Two**

13' 5" x 8' 0" (4.09m x 2.43m)

Complete with a ceiling light point, double glazed window and wall mounted radiator. Fitted with carpet flooring.

#### **Bedroom Three**

9' 7" x 6' 9" (2.93m x 2.06m)

Complete with a ceiling light point, double glazed window and wall mounted radiator. Fitted with carpet flooring.