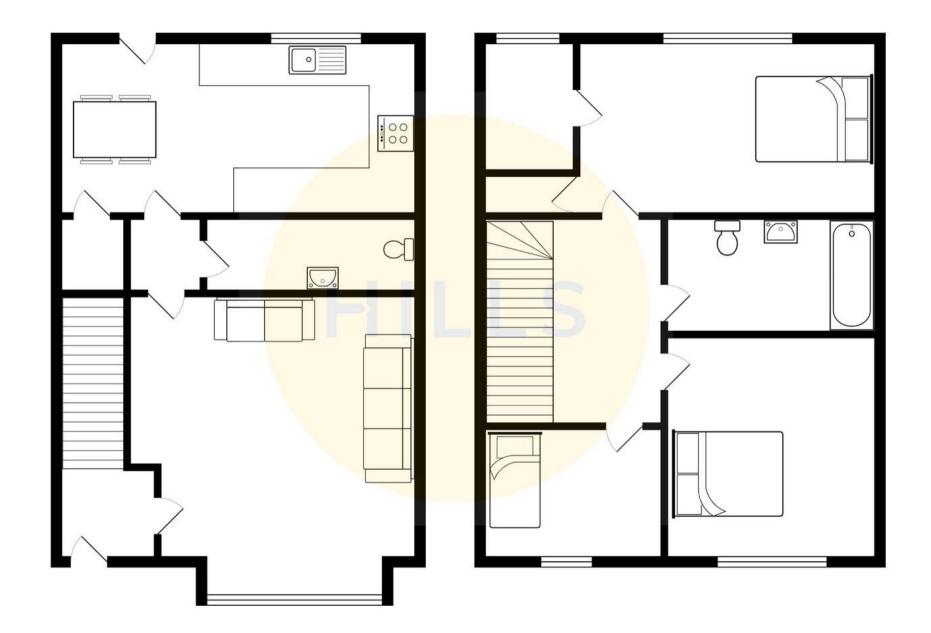

Tenure: Leasehold

- Immaculately Presented, Modern, Three Bedroom Property
- Located on a Popular Residential Estate
- Spacious Lounge and a Downstairs W/C
- Bright, Modern Kitchen Diner and a Three-Piece Family Bathroom
- Three Generously Sized Bedrooms, with an Ensuite Shower Room to the Main Bedroom
- Well-Presented Garden to the Rear with Laid-to-Lawn Grass and Paving
- Benefits from an Allocated Parking Space to the Front
- Within Walking Distance of Langworthy Tram Stop, which Provides Direct Access into Manchester City Centre
- Nearby Local Schooling and Well-Kept Parks
- Within Easy Access of a Wide Range of Amenities, Including Bars, Shops and Restaurants

#### **Bedroom One**

12' 3" x 11' 9" (3.74m x 3.58m)

Complete with a ceiling light point, double glazed window and wall mounted radiator. Fitted with carpet flooring.

#### En-suite

9' 0" x 2' 11" (2.74m x 0.90m)

Featuring a three-piece suite including a shower cubicle, hand wash basin and W.C. Complete with a ceiling light point, double glazed window and heated towel rail. Fitted with cushioned flooring.

#### **Bedroom Two**

13' 5" x 8' 0" (4.09m x 2.43m)

Complete with a ceiling light point, double glazed window and wall mounted radiator. Fitted with carpet flooring.

#### **Bedroom Three**

9' 7" x 6' 9" (2.93m x 2.06m)

Complete with a ceiling light point, double glazed window and wall mounted radiator. Fitted with carpet flooring.

#### Bathroom

7' 11" x 6' 4" (2.41m x 1.92m)

Complete with a three-piece suite including a bath with shower over, hand wash basin and W.C. Complete with a ceiling light point, heated towel rail, part tiled walls and cushioned flooring.