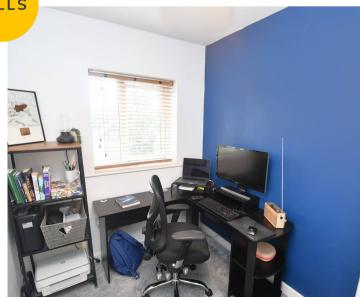

#### **Bedroom One**

12' 3" x 11' 9" (3.74m x 3.58m)

Complete with a ceiling light point, double glazed window and wall mounted radiator. Fitted with carpet flooring.