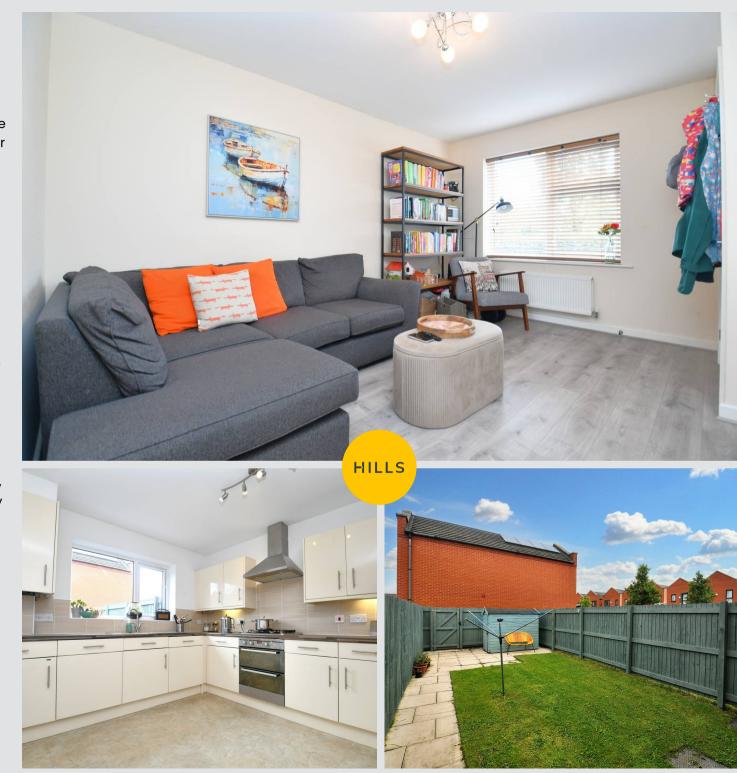

#### Lounge

13' 5" x 11' 9" (4.10m x 3.57m)

Complete with a ceiling light point, double glazed window and wall mounted radiator. Fitted with laminate flooring.

## Kitchen / Diner

5' 10" x 4' 9" (1.79m x 1.45m)

Featuring modern fitted units with integral hob and oven, fridge freezer and dishwasher. Complete with two ceiling light points, double glazed window and wall mounted radiator. Fitted with cushioned flooring.

## External

To the front of the property is an allocated parking space. To the rear of the property is a well maintained garden with lawn and paved seating area.