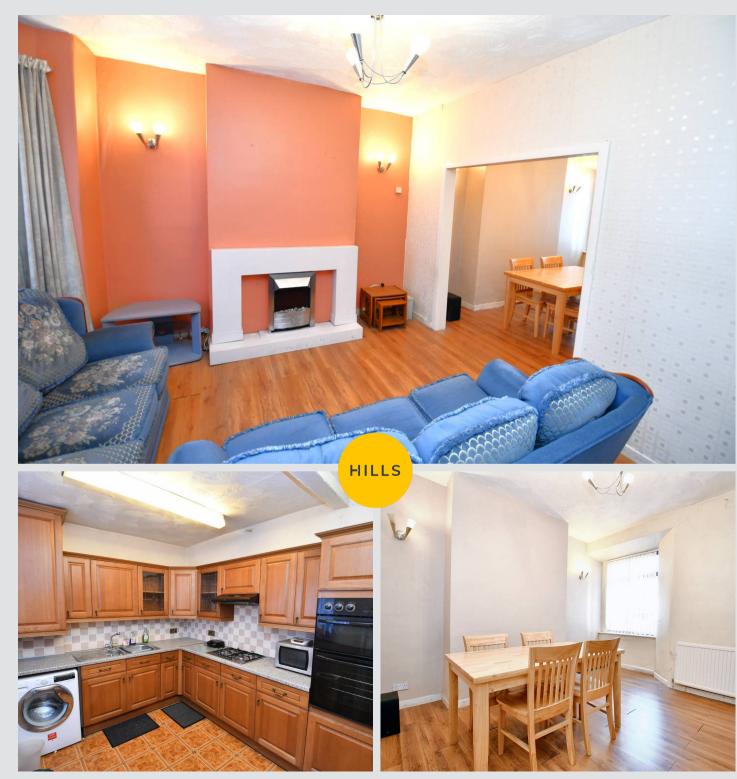

## Lounge

14' 4" x 10' 11" (4.37m x 3.34m)

Featuring ceiling light point, single glazed bay window, wall - mounted radiator. Fitted with laminate flooring.

#### Kitchen

13' 7" x 8' 9" (4.13m x 2.67m)

Featuring complementary fitted units with integral hob and oven. Space for washer. Complete with two ceiling light points, single glazed window, wall - mounted radiator. Fitted with tiled flooring.

## Dining room

14' 4" x 15' 9" (4.36m x 4.80m)

Featuring ceiling light point, single glazed window.