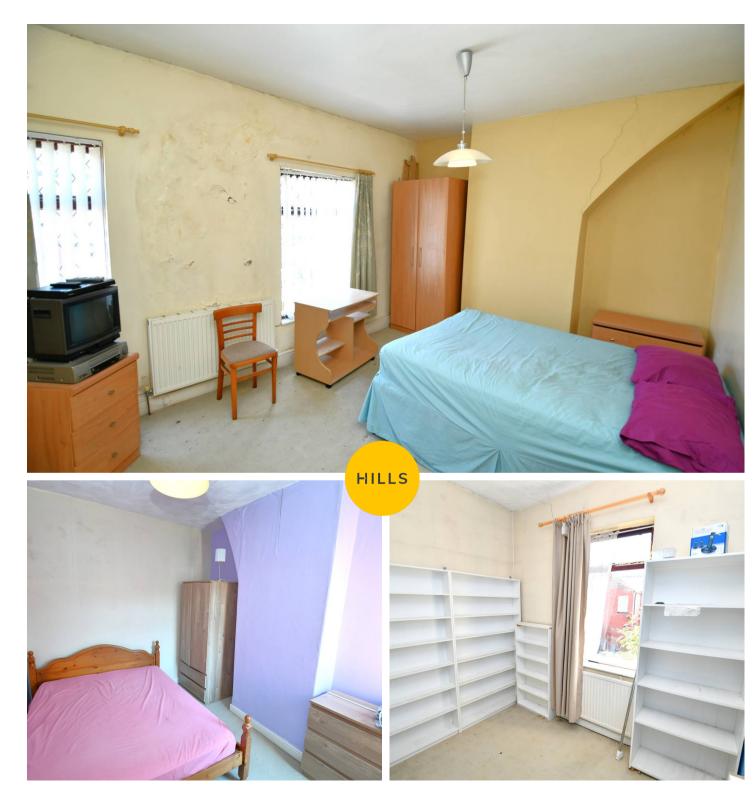

#### **Bedroom One**

14' 4" x 11' 2" (4.37m x 3.40m)

Featuring ceiling light point, two single glazed windows, wall - mounted radiator. Fitted with carpet flooring.

#### **Bedroom Two**

11' 9" x 8' 11" (3.59m x 2.71m)

Featuring ceiling light point, single glazed window, wall - mounted radiator. Fitted with carpet flooring.

#### **Bedroom Three**

9' 0" x 8' 11" (2.75m x 2.72m)

Featuring three piece suite including bath with shower overhead, hand wash basin, w/c. Complete with a ceiling light point, single glazed window. Fitted with tiled walls and carpet flooring.