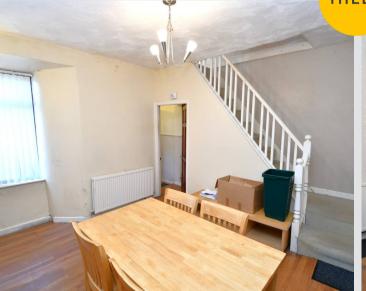

## Dining room

14' 4" x 15' 9" (4.36m x 4.80m)

Featuring ceiling light point, single glazed window.

## Landing

Complete with a ceiling light point and carpet flooring.