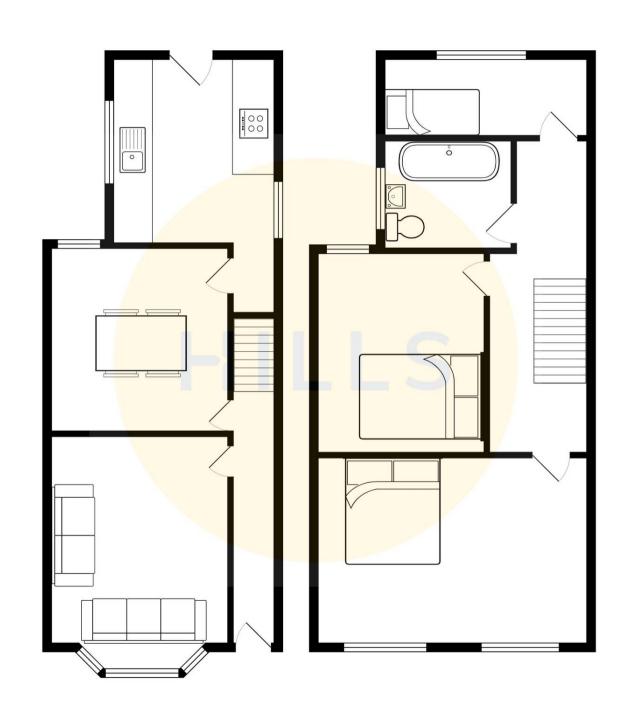

## Lounge

14' 4" x 10' 11" (4.37m x 3.34m)

Featuring ceiling light point, single glazed bay window, wall - mounted radiator. Fitted with laminate flooring.

#### Kitchen

13' 7" x 8' 9" (4.13m x 2.67m)

Featuring complementary fitted units with integral hob and oven. Space for washer. Complete with two ceiling light points, single glazed window, wall - mounted radiator. Fitted with tiled flooring.

## Dining room

14' 4" x 15' 9" (4.36m x 4.80m)

Featuring ceiling light point, single glazed window.

#### **Bedroom One**

14' 4" x 11' 2" (4.37m x 3.40m)

Featuring ceiling light point, two single glazed windows, wall - mounted radiator. Fitted with carpet flooring.

#### **Bedroom Two**

11' 9" x 8' 11" (3.59m x 2.71m)

Featuring ceiling light point, single glazed window, wall - mounted radiator. Fitted with carpet flooring.

#### **Bedroom Three**

9' 0" x 8' 11" (2.75m x 2.72m)

Featuring three piece suite including bath with shower overhead, hand wash basin, w/c. Complete with a ceiling light point, single glazed window. Fitted with tiled walls and carpet flooring.

## Bathroom

6' 2" x 5' 6" (1.88m x 1.67m)

Featuring a three-piece suite including bath with shower over, hand wash basin and W.C. Complete with a ceiling light point, single glazed window and wall mounted radiator. Fitted with tiled walls and carpet flooring.