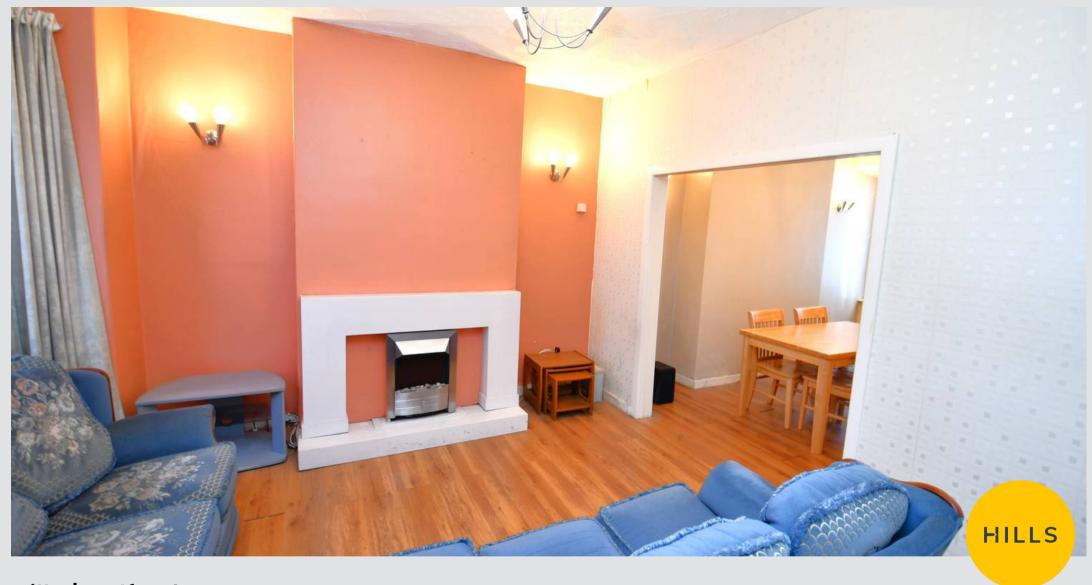

## Lounge

14' 4" x 10' 11" (4.37m x 3.34m)

Featuring ceiling light point, single glazed bay window, wall - mounted radiator. Fitted with laminate flooring.

## Dining room

14' 4" x 15' 9" (4.36m x 4.80m)

Featuring ceiling light point, single glazed window.