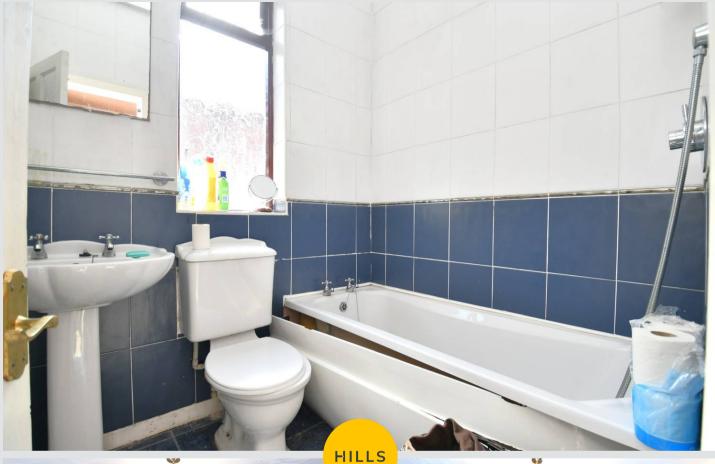

## Bathroom

6' 2" x 5' 6" (1.88m x 1.67m)

Featuring a three-piece suite including bath with shower over, hand wash basin and W.C. Complete with a ceiling light point, single glazed window and wall mounted radiator. Fitted with tiled walls and carpet flooring.