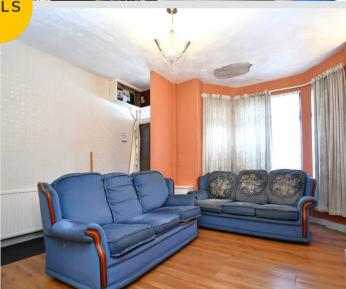

## Lounge

14' 4" x 10' 11" (4.37m x 3.34m)

Featuring ceiling light point, single glazed bay window, wall - mounted radiator. Fitted with laminate flooring.