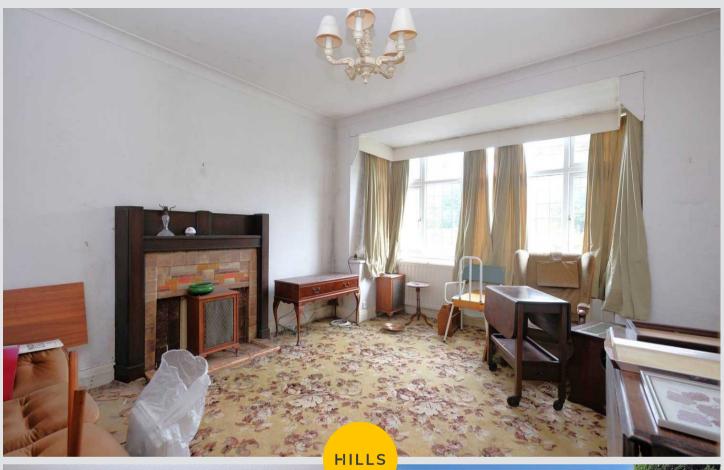

## **Reception Room One**

14' 9" x 12' 0" (4.50m x 3.66m)

Featuring an open fire. Complete with a ceiling light point, double glazed bay window and wall mounted radiator. Fitted with carpet flooring.

## **Reception Room Two**

19' 7" x 13' 9" (5.97m x 4.19m)

Featuring two wall light points, double glazed bay window, two double glazed and two single glazed windows. Wall mounted radiator and uPVC door. Fitted with carpet flooring.