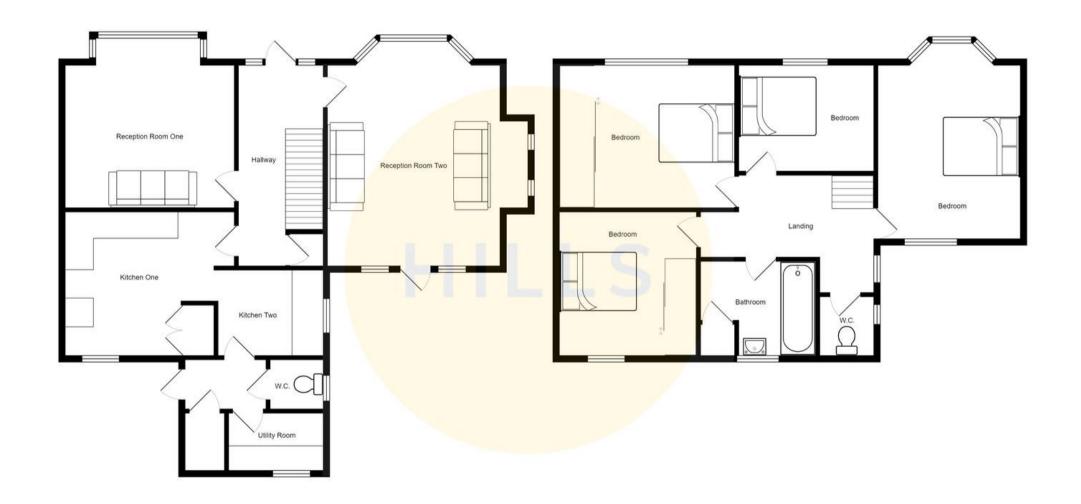

## **Entrance Hallway**

A welcoming entrance hallway entered via a hardwood front door. Complete with two wall light points, single glazed window and wall mounted radiator. Understairs storage. Fitted with carpet flooring.

## **Reception Room One**

14' 9" x 12' 0" (4.50m x 3.66m)

Featuring an open fire. Complete with a ceiling light point, double glazed bay window and wall mounted radiator. Fitted with carpet flooring.

## **Reception Room Two**

19' 7" x 13' 9" (5.97m x 4.19m)

Featuring two wall light points, double glazed bay window, two double glazed and two single glazed windows. Wall mounted radiator and uPVC door. Fitted with carpet flooring.

#### Kitchen One

11' 1" x 10' 3" (3.38m x 3.12m)

Featuring complementary wall and base units with space for a fridge freezer and cooker. Complete with a ceiling light point, double glazed window and wall mounted radiator. Fitted with tiled flooring.

## **Kitchen Two**

8' 6" x 6' 5" (2.59m x 1.96m)

Featuring a range of base units with integral stainless steel sink and space for a cooker. Complete with a ceiling light point, single glazed window, tiled walls and flooring.

## **Utility Room**

6' 3" x 6' 1" (1.91m x 1.85m)

Featuring a range of wall and base units with integral stainless steel sink. Space for a washer and dryer.

Complete with a ceiling light point, double glazed window and tiled flooring.

## Landing

Complete with a ceiling light point, single glazed window and carpet flooring. Loft access.

## **Bedroom One**

19' 0" x 12' 0" (5.79m x 3.66m)

Complete with two wall light points, double glazed bay window, double glazed window and wall mounted radiator. Fitted with carpet flooring.

#### **Bedroom Two**

12' 1" x 11' 8" (3.68m x 3.56m)

Featuring fitted wardrobes and fire surround. Complete with a ceiling light point, double glazed window and wall mounted radiator. Fitted with carpet flooring.

## **Bedroom Three**

11' 0" x 10' 5" (3.35m x 3.18m)

Featuring fitted wardrobes and a fire surround. Complete with a ceiling light point, double glazed window and wall mounted radiator. Fitted with carpet flooring.

#### **Bedroom Four**

7' 4" x 7' 2" (2.24m x 2.18m)

Featuring fitted storage. Complete with a ceiling light point, double glazed window and lino flooring.

#### Bathroom

6' 7" x 6' 5" (2.01m x 1.96m)

Featuring a two piece suite including a bath and hand wash basin. Complete with a ceiling light point, double glazed window and heated towel rail. Fitted with carpet, tiled wall and flooring.

## w.c.

4' 5" x 2' 6" (1.35m x 0.76m)

Complete with a ceiling light point, double glazed window and W.C. Fitted with lino flooring.