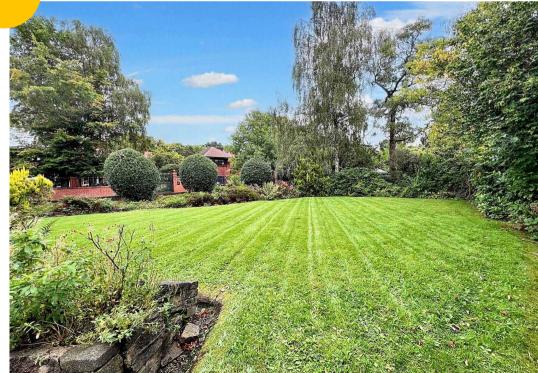

## External

To the front of the property is a beautiful lawn with planted borders and a driveway providing off road parking for multiple cars. To the rear of the property is a garden with beautifully kept lawn boarded by 20FT (approx) trees with gated side access and a detached garage.