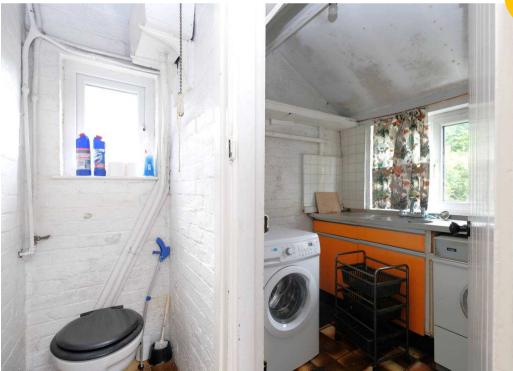

## **Utility Room**

6' 3" x 6' 1" (1.91m x 1.85m)

Featuring a range of wall and base units with integral stainless steel sink. Space for a washer and dryer.

Complete with a ceiling light point, double glazed window and tiled flooring.

## w.c.

4' 5" x 2' 6" (1.35m x 0.76m)

Complete with a ceiling light point, double glazed window and W.C. Fitted with lino flooring.