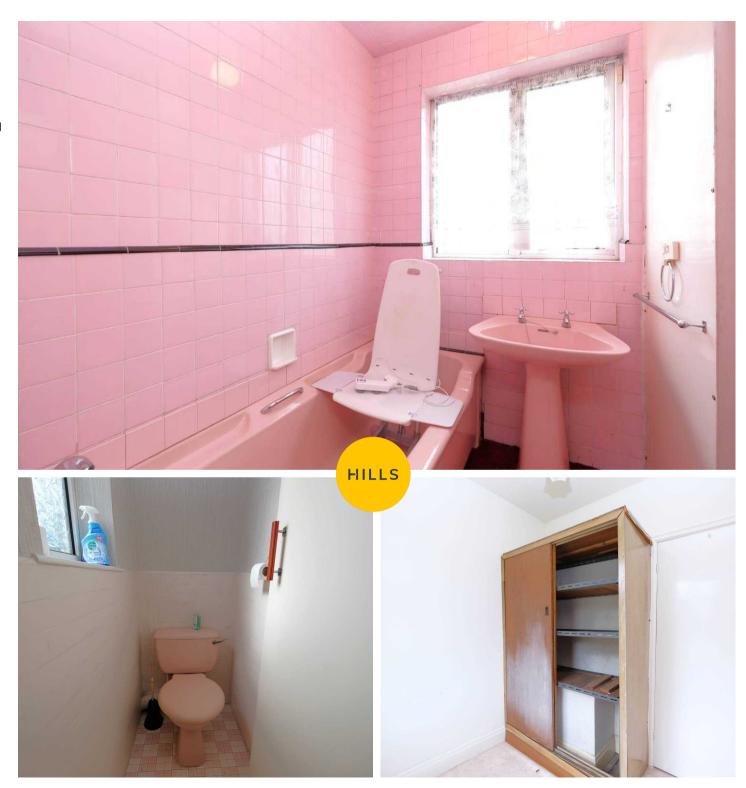

#### Bathroom

6' 7" x 6' 5" (2.01m x 1.96m)

Featuring a two piece suite including a bath and hand wash basin. Complete with a ceiling light point, double glazed window and heated towel rail. Fitted with carpet, tiled wall and flooring.

## w.c.

4' 5" x 2' 6" (1.35m x 0.76m)

Complete with a ceiling light point, double glazed window and W.C. Fitted with lino flooring.