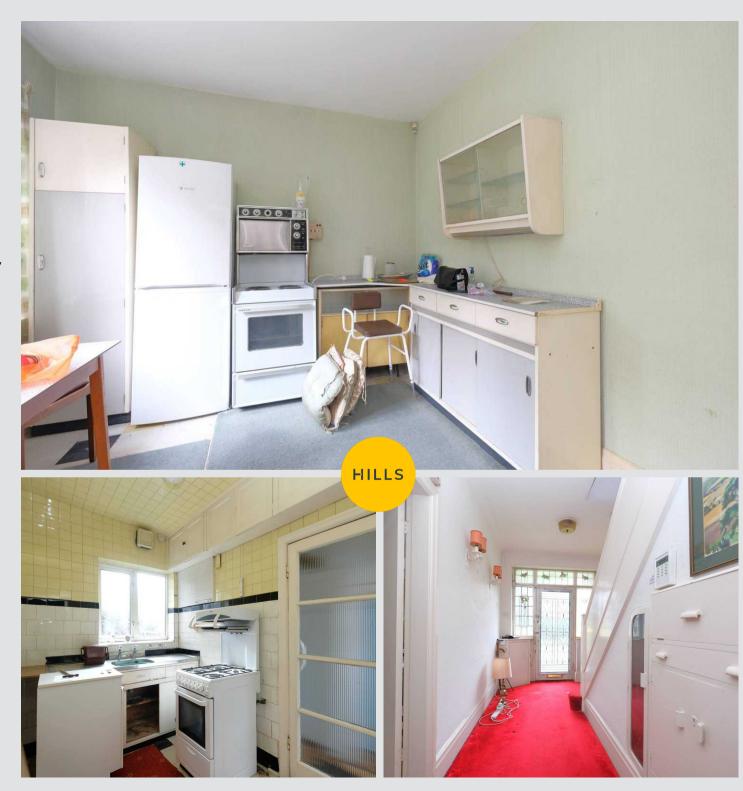

#### Kitchen One

11' 1" x 10' 3" (3.38m x 3.12m)

Featuring complementary wall and base units with space for a fridge freezer and cooker. Complete with a ceiling light point, double glazed window and wall mounted radiator. Fitted with tiled flooring.

## **Kitchen Two**

8' 6" x 6' 5" (2.59m x 1.96m)

Featuring a range of base units with integral stainless steel sink and space for a cooker. Complete with a ceiling light point, single glazed window, tiled walls and flooring.

## **Entrance Hallway**

A welcoming entrance hallway entered via a hardwood front door. Complete with two wall light points, single glazed window and wall mounted radiator. Understairs storage. Fitted with carpet flooring.