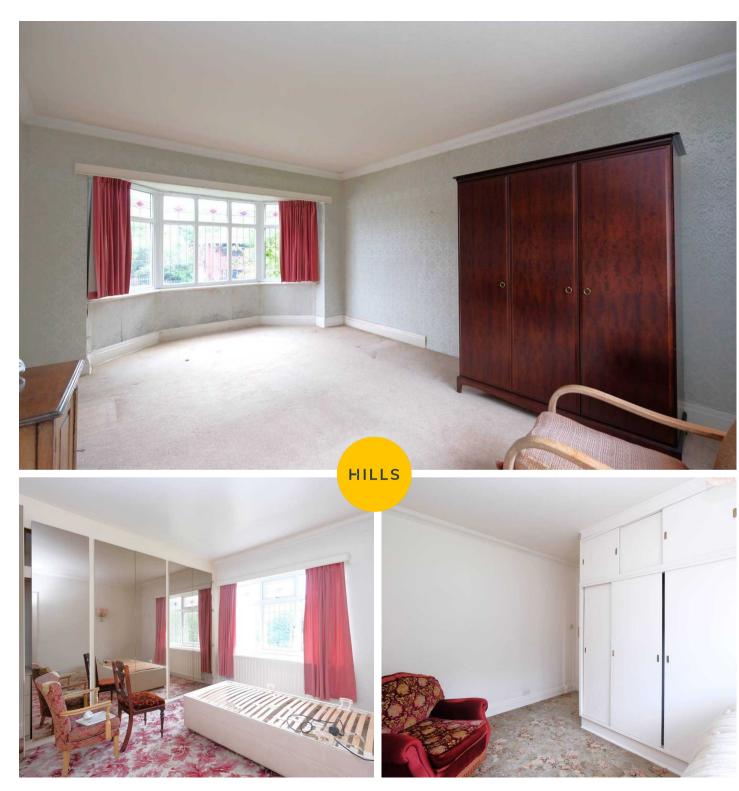

## **Bedroom One**

19' 0" x 12' 0" (5.79m x 3.66m)

Complete with two wall light points, double glazed bay window, double glazed window and wall mounted radiator. Fitted with carpet flooring.

#### **Bedroom Two**

12' 1" x 11' 8" (3.68m x 3.56m)

Featuring fitted wardrobes and fire surround. Complete with a ceiling light point, double glazed window and wall mounted radiator. Fitted with carpet flooring.