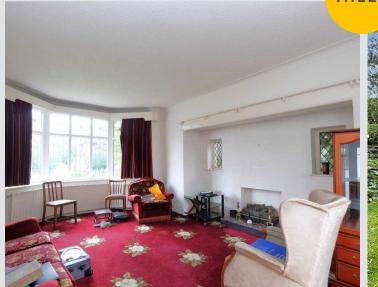

## **Reception Room One**

14' 9" x 12' 0" (4.50m x 3.66m)

Featuring an open fire. Complete with a ceiling light point, double glazed bay window and wall mounted radiator. Fitted with carpet flooring.

## **Reception Room Two**

19' 7" x 13' 9" (5.97m x 4.19m)

Featuring two wall light points, double glazed bay window, two double glazed and two single glazed windows. Wall mounted radiator and uPVC door. Fitted with carpet flooring.