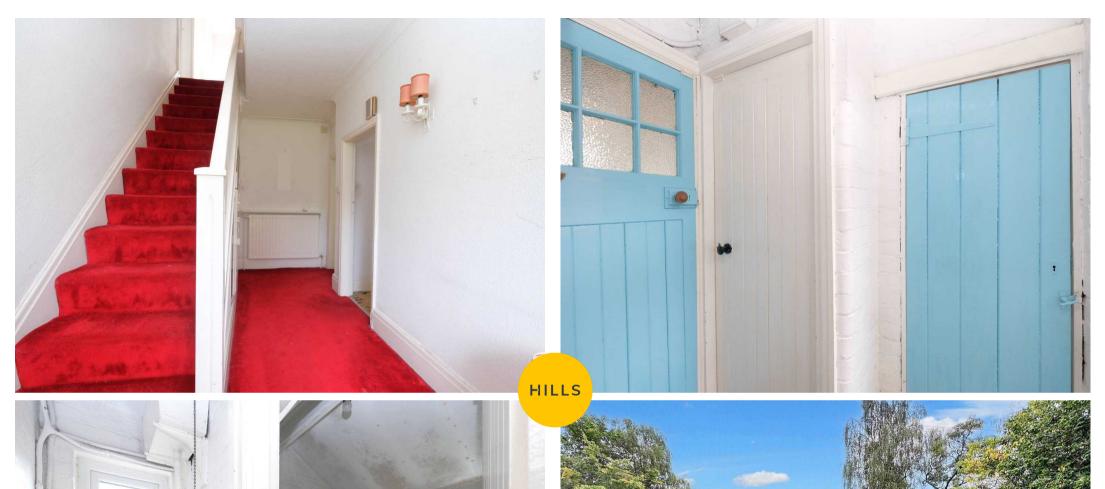

## **Entrance Hallway**

A welcoming entrance hallway entered via a hardwood front door. Complete with two wall light points, single glazed window and wall mounted radiator. Understairs storage. Fitted with carpet flooring.

## External

To the front of the property is a beautiful lawn with planted borders and a driveway providing off road parking for multiple cars. To the rear of the property is a garden with beautifully kept lawn boarded by 20FT (approx) trees with gated side access and a detached garage.