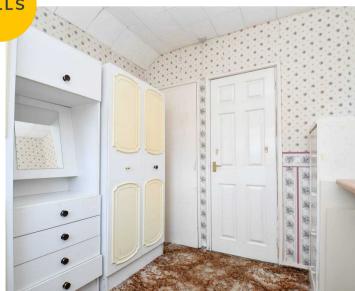

## **Bedroom Three**

8' 4" x 8' 2" (2.53m x 2.50m)

Complete with a ceiling light point, double glazed window and wall mounted radiator. Fitted with carpet flooring.