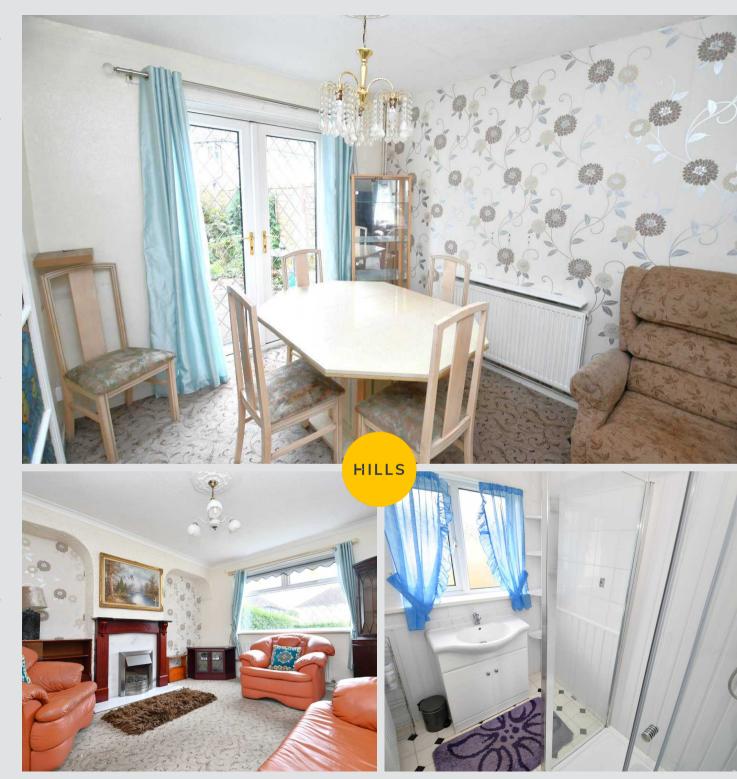

## **Dining Room**

10' 4" x 9' 0" (3.14m x 2.75m)

Complete with a ceiling light point, wall mounted radiator and patio doors. Fitted with carpet flooring.

## Lounge

13' 3" x 12' 8" (4.04m x 3.85m)

Complete with a ceiling light point, double glazed window and wall mounted radiator. Fitted with carpet flooring.