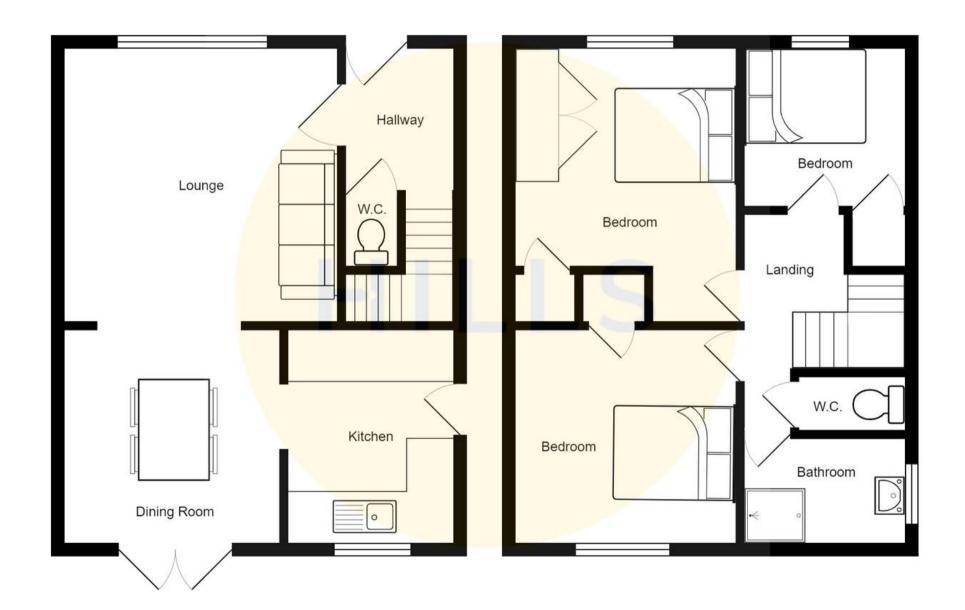

## **Entrance Hallway**

Complete with a ceiling light point, double glazed window and wall mounted radiator. Fitted with cushioned flooring.

## Lounge

13' 3" x 12' 8" (4.04m x 3.85m)

Complete with a ceiling light point, double glazed window and wall mounted radiator. Fitted with carpet flooring.

## **Dining Room**

10' 4" x 9' 0" (3.14m x 2.75m)

Complete with a ceiling light point, wall mounted radiator and patio doors. Fitted with carpet flooring.

#### Kitchen

10' 1" x 9' 7" (3.08m x 2.93m)

Featuring a range of complementary fitted units with integral hob and oven. Space for a washing machine. Complete with a ceiling light point, double glazed window and wall mounted radiator. Fitted with tiled flooring.

## Landing

Complete with a ceiling light point, double glazed window and carpet flooring.

#### **Bedroom One**

13' 3" x 11' 1" (4.04m x 3.39m)

Featuring fitted furniture. Complete with a ceiling light point, double glazed window and wall mounted radiator. Fitted with carpet flooring.

## **Storage Cupboard**

3' 9" x 1' 7" (1.15m x 0.47m)

### **Bedroom Two**

11' 2" x 10' 3" (3.41m x 3.13m)

Complete with a ceiling light point, double glazed window and wall mounted radiator. Fitted with carpet flooring.

# Storage Cupboard

3' 9" x 1' 9" (1.14m x 0.53m)

Complete with a ceiling light point, double glazed window and wall mounted radiator. Fitted with carpet flooring.

## **Bedroom Three**

8' 4" x 8' 2" (2.53m x 2.50m)

Complete with a ceiling light point, double glazed window and wall mounted radiator. Fitted with carpet flooring.