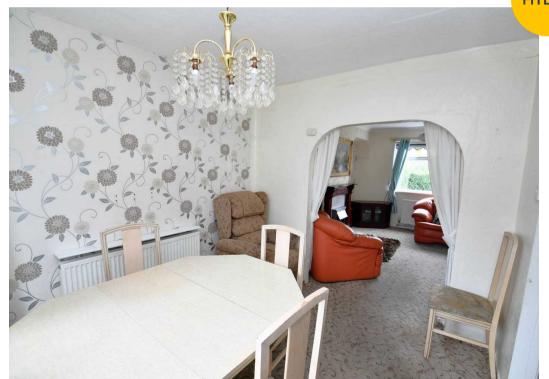

## **Dining Room**

10' 4" x 9' 0" (3.14m x 2.75m)

Complete with a ceiling light point, wall mounted radiator and patio doors. Fitted with carpet flooring.