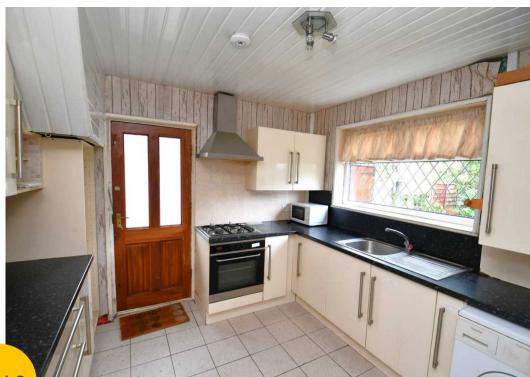

#### Kitchen

10' 1" x 9' 7" (3.08m x 2.93m)

Featuring a range of complementary fitted units with integral hob and oven. Space for a washing machine. Complete with a ceiling light point, double glazed window and wall mounted radiator. Fitted with tiled flooring.