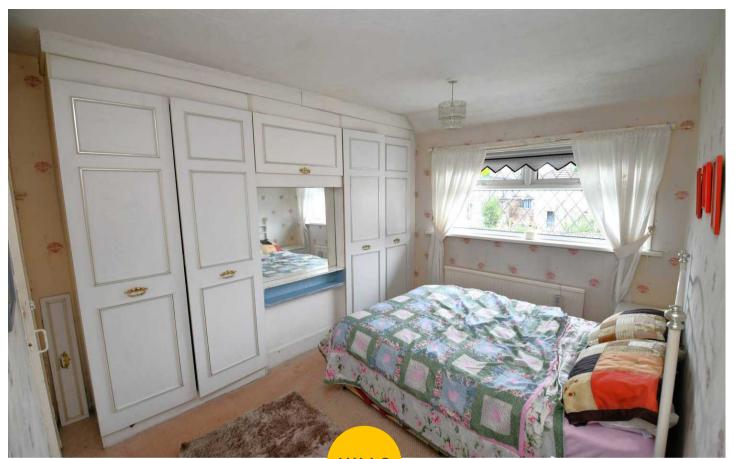

#### **Bedroom One**

13' 3" x 11' 1" (4.04m x 3.39m)

Featuring fitted furniture. Complete with a ceiling light point, double glazed window and wall mounted radiator. Fitted with carpet flooring.

### **Bedroom Two**

11' 2" x 10' 3" (3.41m x 3.13m)

Complete with a ceiling light point, double glazed window and wall mounted radiator. Fitted with carpet flooring.

## **Bedroom Three**

8' 4" x 8' 2" (2.53m x 2.50m)

Complete with a ceiling light point, double glazed window and wall mounted radiator. Fitted with carpet flooring.