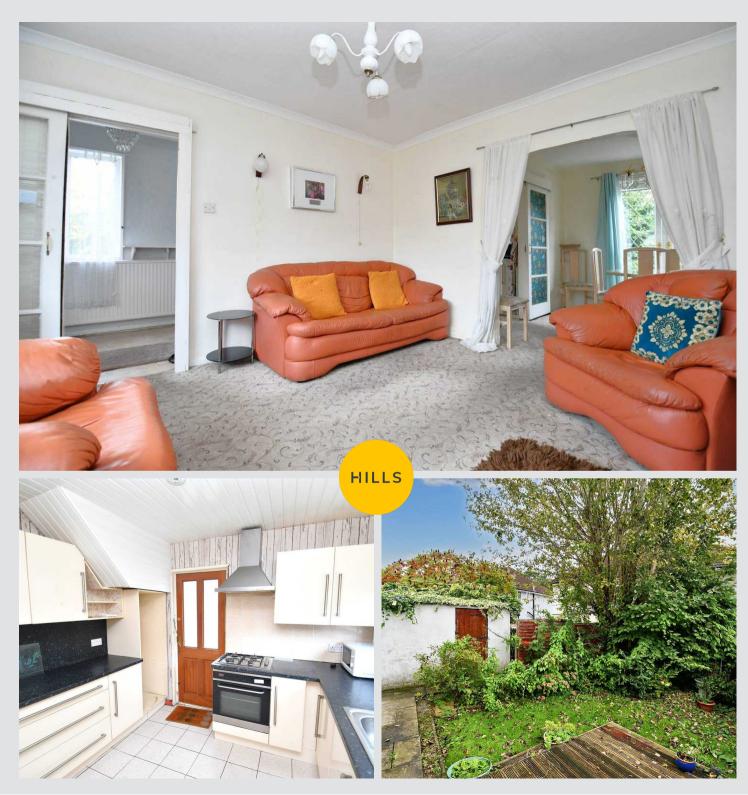

## Lounge

13' 3" x 12' 8" (4.04m x 3.85m)

Complete with a ceiling light point, double glazed window and wall mounted radiator. Fitted with carpet flooring.

#### Kitchen

10' 1" x 9' 7" (3.08m x 2.93m)

Featuring a range of complementary fitted units with integral hob and oven. Space for a washing machine. Complete with a ceiling light point, double glazed window and wall mounted radiator. Fitted with tiled flooring.

## External

To the front, side and rear of the property are gardens with laid to lawn grass including decking and paving.