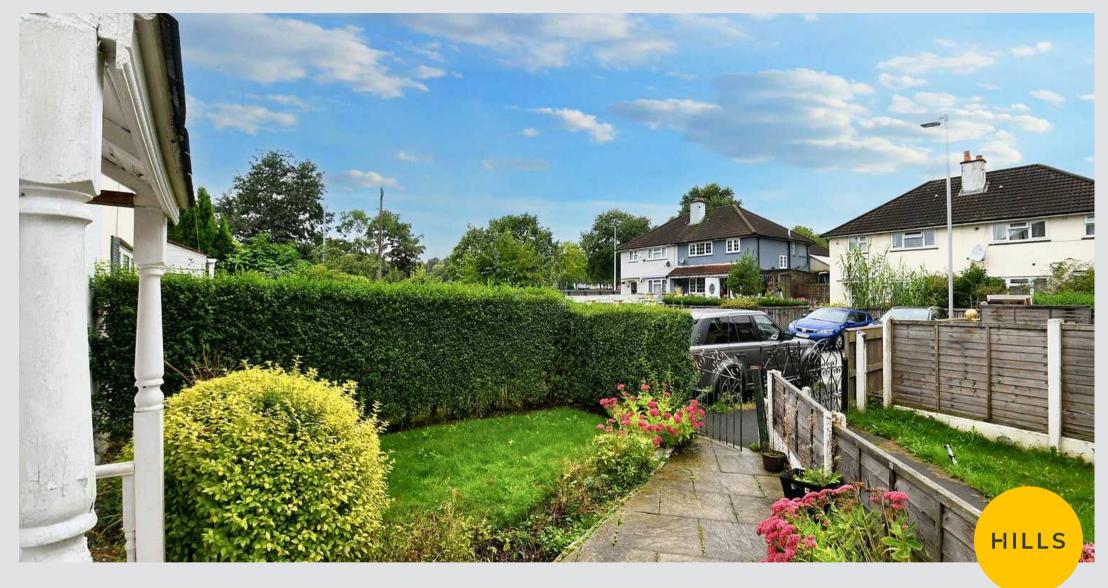

## External

To the front, side and rear of the property are gardens with laid to lawn grass including decking and paving.