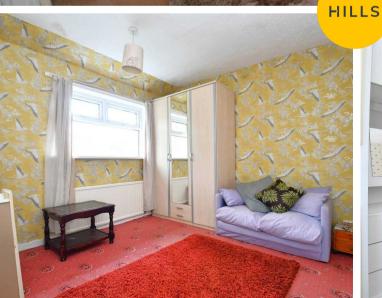

#### **Bedroom One**

13' 3" x 11' 1" (4.04m x 3.39m)

Featuring fitted furniture. Complete with a ceiling light point, double glazed window and wall mounted radiator. Fitted with carpet flooring.