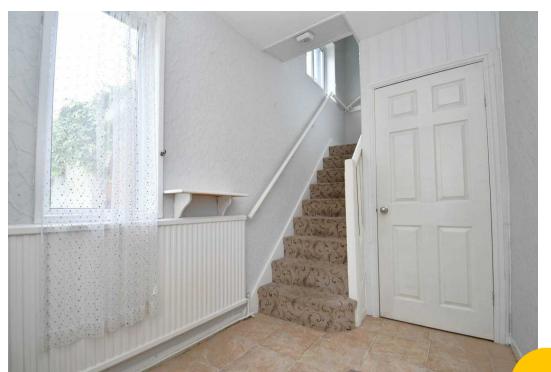

## **Entrance Hallway**

Complete with a ceiling light point, double glazed window and wall mounted radiator. Fitted with cushioned flooring.

## Landing

Complete with a ceiling light point, double glazed window and carpet flooring.