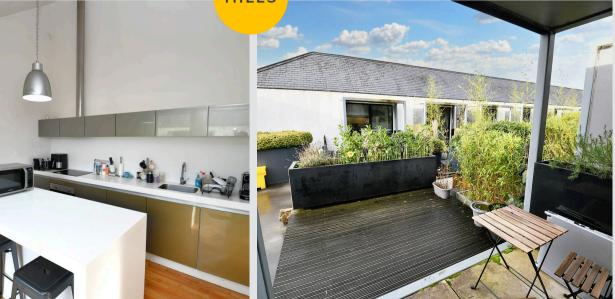

### Kitchen / Diner

#### 11' 11" x 11' 9" (3.64m x 3.57m)

Featuring modern fitted units and kitchen island with integral hob and oven. Complete with a ceiling light point, wall mounted radiator and laminate flooring.

#### External

To the side of the property is a garden terrace.