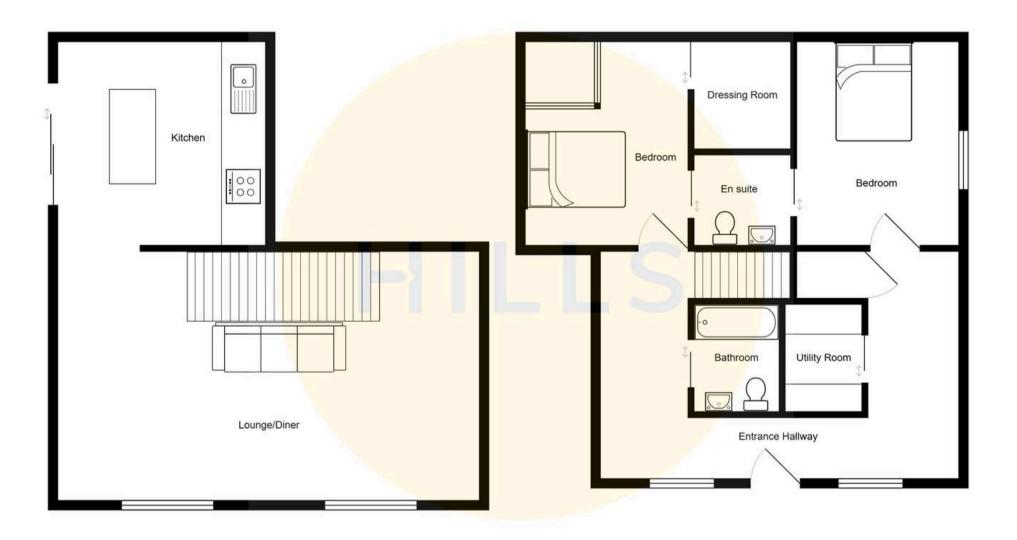

#### **Entrance Hallway**

Complete with ceiling spotlights, storage units and laminate flooring.

#### Bathroom

5' 11" x 5' 0" (1.81m x 1.52m) Featuring a three piece suite including a sunken bath with shower over, hand wash basin and W.C. Complete with ceiling spotlights and wooden flooring.

#### **Utility Room**

6' 7" x 4' 4" (2.00m x 1.32m) Complete with a ceiling light point and laminate flooring.

#### Bedroom One

11' 8" x 11' 0" (3.56m x 3.36m) Complete with a ceiling light point, lightwell and wall mounted radiator. Fitted with carpet flooring.

#### Bedroom Two

11' 11" x 9' 0" (3.63m x 2.75m) Complete with a ceiling light point, double glazed window and wall mounted radiator. Fitted with carpet flooring.

#### En suite

7' 2" x 6' 11" (2.18m x 2.11m) Featuring a three piece suite including a shower cubicle, hand wash basin and W.C. Complete with ceiling spotlights and tiled flooring.

#### Lounge

21' 0" x 13' 9" (6.39m x 4.18m) Complete with two double glazed windows and wall mounted radiator. Fitted with laminate flooring.

### Kitchen / Diner

#### 11' 11" x 11' 9" (3.64m x 3.57m)

Featuring modern fitted units and kitchen island with integral hob and oven. Complete with a ceiling light point, wall mounted radiator and laminate flooring.