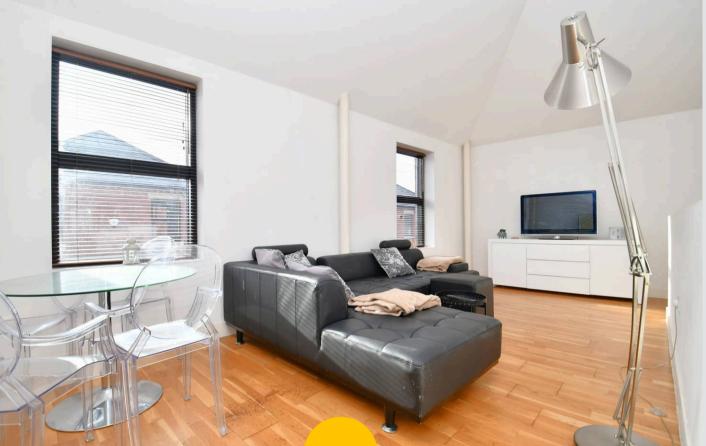

#### Lounge

21' 0" x 13' 9" (6.39m x 4.18m) Complete with two double glazed windows and wall mounted radiator. Fitted with laminate flooring.