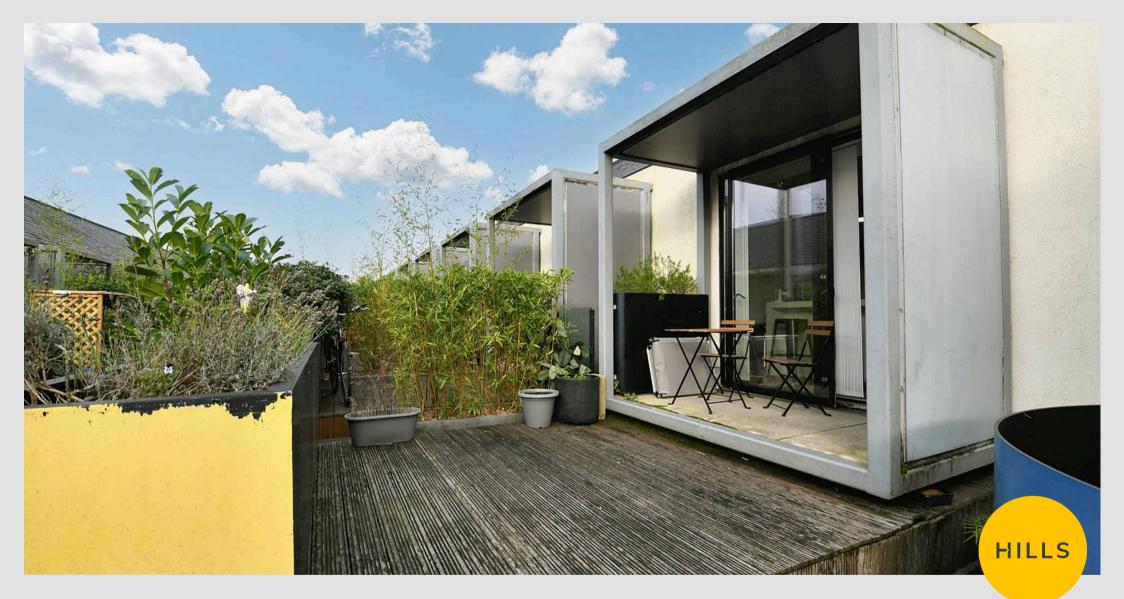

arpet flooring.

#### Bedroom Two

11' 11" x 9' 0" (3.63m x 2.75m) Complete with a ceiling light point, double glazed window and wall mounted radiator. Fitted with carpet flooring.

#### En suite

7' 2" x 6' 11" (2.18m x 2.11m) Featuring a three piece suite including a shower cubicle, hand wash basin and W.C. Complete with ceiling spotlights and tiled flooring.

#### Lounge

21' 0" x 13' 9" (6.39m x 4.18m) Complete with two double glazed windows and wall mounted radiator. Fitted with laminate flooring.



### Kitchen / Diner

#### 11' 11" x 11' 9" (3.64m x 3.57m)

Featuring modern fitted units and kitchen island with integral hob and oven. Complete with a ceiling light point, wall mounted radiator and laminate flooring.

#### External

To the side of the property is a garden terrace.







# Hills | Salfords Estate Agent

Hills Residential, Sentinel House Albert Street - M30 OSS

0161 707 4900

sales@hills.agency

www.hills.agency/



THE PROPERTY MISDESCRIPTIONS ACT 1991 The Agent has not tested any apparatus, equipment, fixtures and fittings or services and so cannot verify that they are in working order or fit for the purpose. A Buyer is advised to obtain verification from their Solicitor or Surveyor. References to the Tenure of a Property are based on information supplied by the Seller. The Agent has not had sight of the title documents. A Buyer is advised to obtain verification from their Solicitor. You are advised to check the availability of this property before travelling any distance to view. Every effort and precaution has been made to ensure these particulars ar