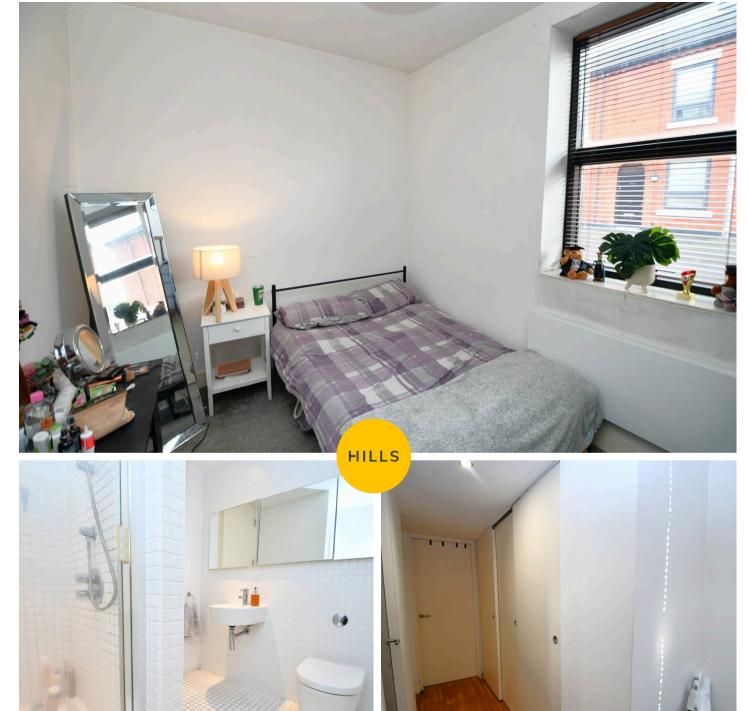

#### Bedroom One

11' 8" x 11' 0" (3.56m x 3.36m) Complete with a ceiling light point, lightwell and wall mounted radiator. Fitted with carpet flooring.

#### Bathroom

5' 11" x 5' 0" (1.81m x 1.52m) Featuring a three piece suite including a sunken bath with shower over, hand wash basin and W.C. Complete with ceiling spotlights and wooden flooring.

#### En suite

7' 2" x 6' 11" (2.18m x 2.11m) Featuring a three piece suite including a shower cubicle, hand wash basin and W.C. Complete with ceiling spotlights and tiled flooring.

#### **Entrance Hallway**

Complete with ceiling spotlights, storage units and laminate flooring.