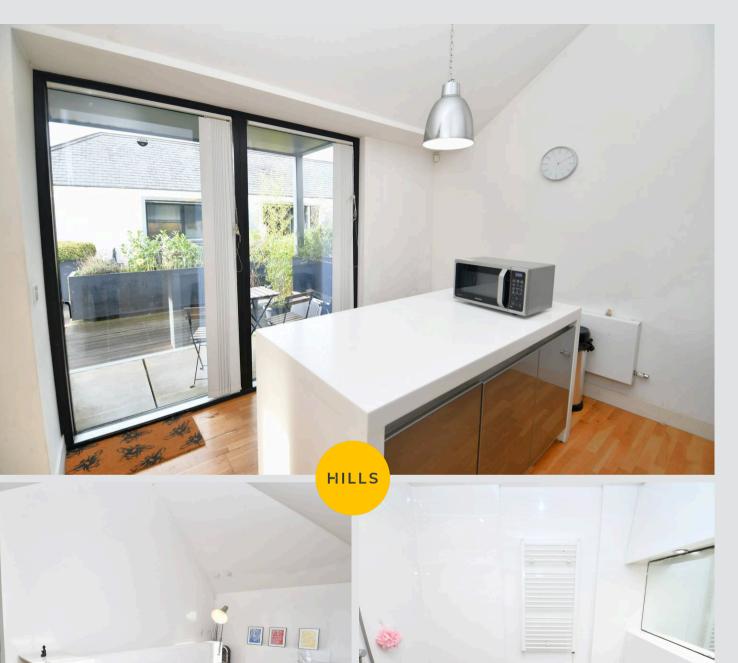

### Kitchen / Diner

#### 11' 11" x 11' 9" (3.64m x 3.57m)

Featuring modern fitted units and kitchen island with integral hob and oven. Complete with a ceiling light point, wall mounted radiator and laminate flooring.

#### External

To the side of the property is a garden terrace.