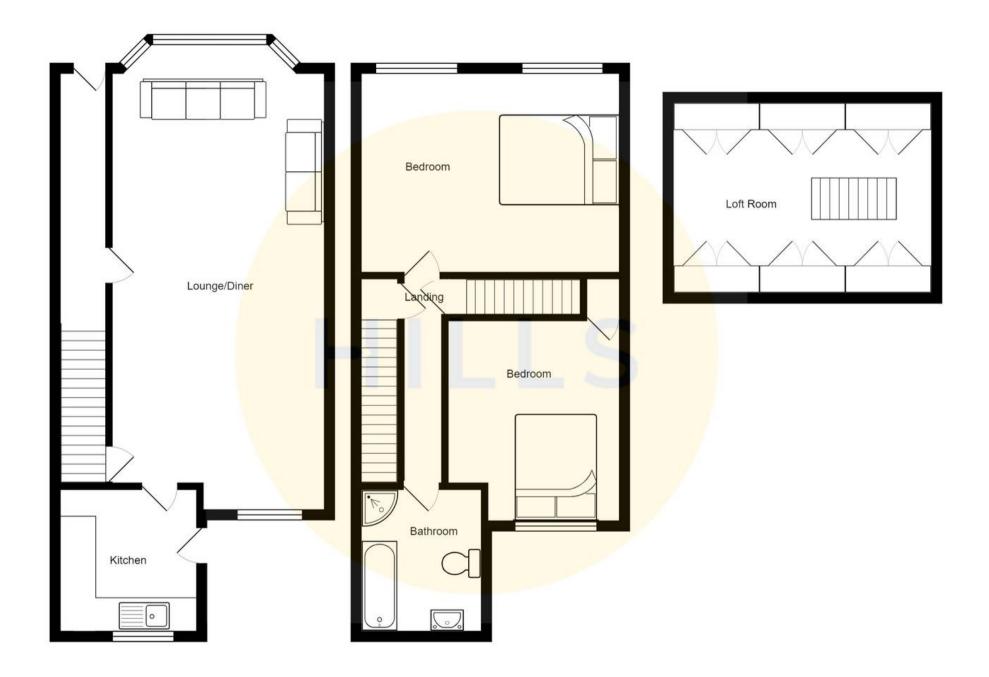

## Salford

\*\*Within Walking Distance of Salford Quays & Media City\*\* This spacious, three bedroom property spans over three floors, with a loft conversion adding an extra bedroom. An ideal first time home or investment, this property is in a convenient location! Council Tax band: A

#### Lounge/Diner

27' 7" x 9' 8" (8.40m x 2.95m) Featuring two ceiling light point, double glazed bay window, double glazed window and two wall - mounted radiators. Fitted with laminate flooring.

#### 10' 0" x 7' 5" (3.04m x 2.27m)

Featuring complementary fitted units with integral hob. Space for an oven, washer and fridge freezer. Complete with ceiling light point, double glazed window and tiled flooring.

#### Bedroom One

12' 10" x 10' 10" (3.91m x 3.29m) Featuring ceiling light point, two double glazed window, wall - mounted radiator. Fitted with laminate flooring.

## 10' 8" x 7' 7" (3.25m x 2.32m)

Featuring ceiling light point, double glazed window, wall - mounted radiator. Fitted with laminate flooring.

#### 9' 9" x 7' 1" (2.98m x 2.15m)

Featuring four piece suite including shower cubicle, bath, hand wash basin and W/C. Complete with ceiling light point, double glazed window, heated towel rail. Fitted with tiled walls and flooring.