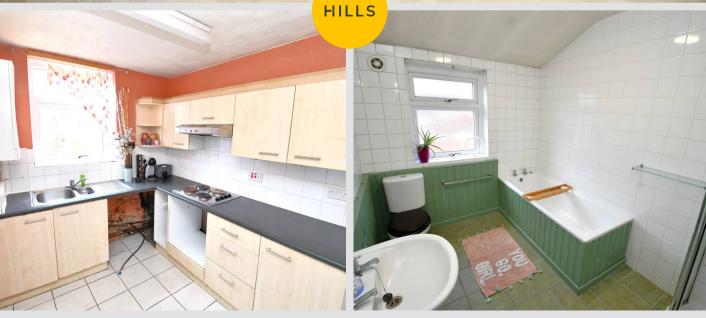

#### Kitchen

#### 10' 0" x 7' 5" (3.04m x 2.27m)

Featuring complementary fitted units with integral hob. Space for an oven, washer and fridge freezer. Complete with ceiling light point, double glazed window and tiled flooring.

#### 9' 9" x 7' 1" (2.98m x 2.15m)

Featuring four piece suite including shower cubicle, bath, hand wash basin and W/C. Complete with ceiling light point, double glazed window, heated towel rail. Fitted with tiled walls and flooring.