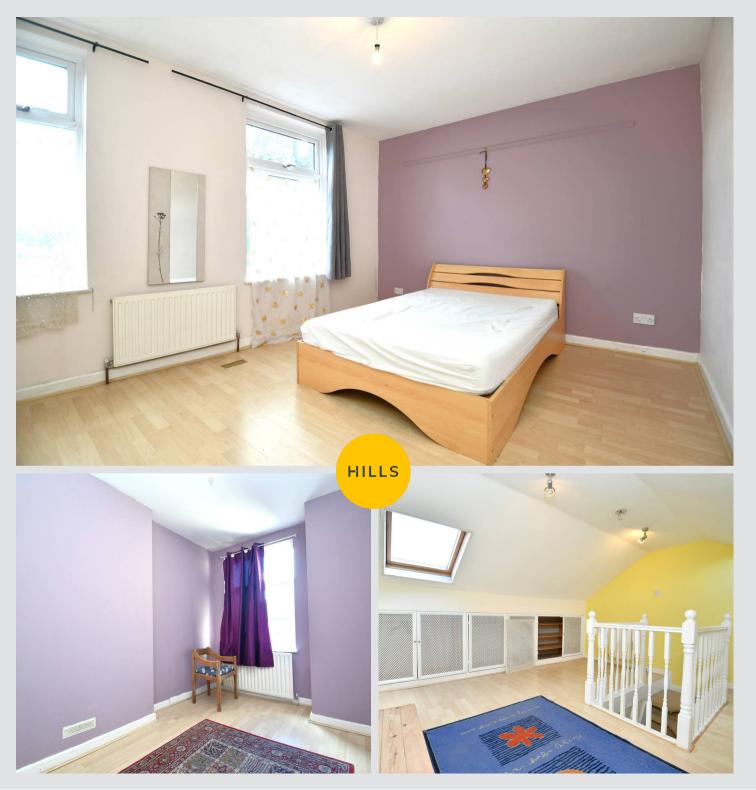

#### Bedroom One

12' 10" x 10' 10" (3.91m x 3.29m) Featuring ceiling light point, two double glazed window, wall - mounted radiator. Fitted with laminate flooring.

## 10' 8" x 7' 7" (3.25m x 2.32m)

Featuring ceiling light point, double glazed window, wall - mounted radiator. Fitted with laminate flooring.