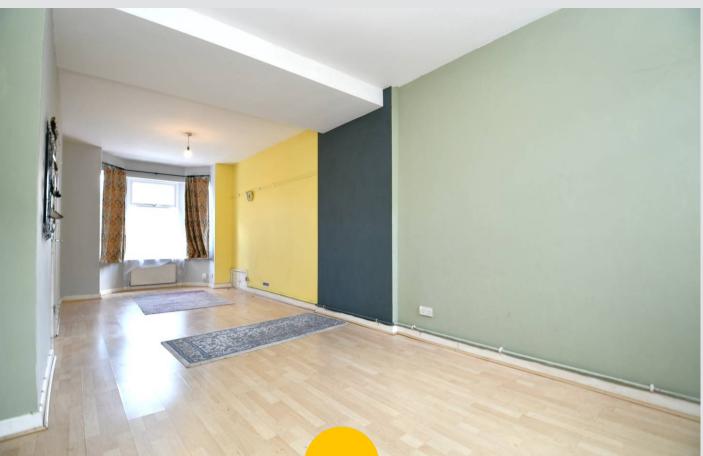

#### Lounge/Diner

27' 7" x 9' 8" (8.40m x 2.95m) Featuring two ceiling light point, double glazed bay window, double glazed window and two wall - mounted radiators. Fitted with laminate flooring.