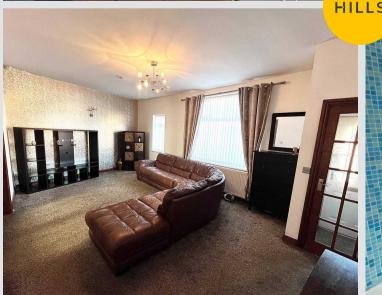

## Lounge

13' 1" x 20' 8" (3.98m x 6.29m)

A welcoming lounge entered via a composite front door. Complete with a ceiling light point, two double glazed windows and wall mounted radiator. Fitted with carpet flooring.