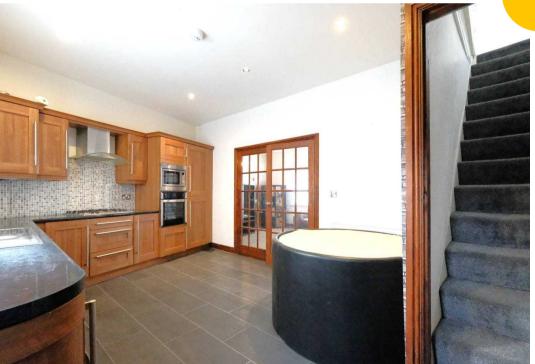

### Kitchen

11' 9" x 16' 4" (3.59m x 4.98m)

Featuring complementary wall and base units with integral cooker, oven, microwave and fridge freezer. Space for a washing machine and dishwasher. Complete with ceiling spotlights, double glazed window and wall mounted radiator. Fitted with tiled flooring.

## Landing

Complete with a ceiling light point and carpet flooring.