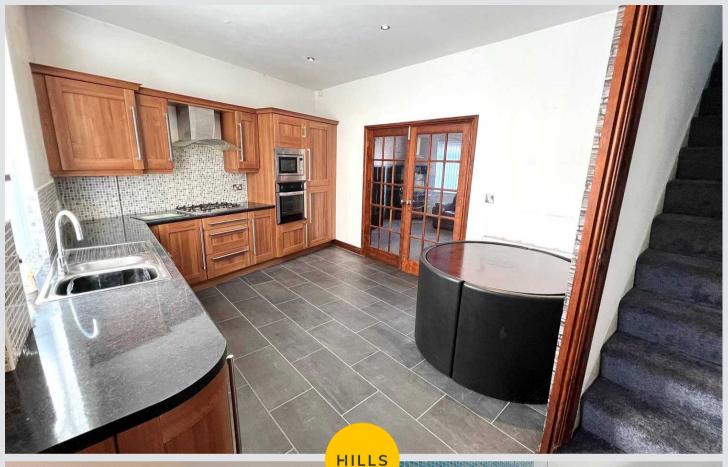

### Kitchen

11' 9" x 16' 4" (3.59m x 4.98m)

Featuring complementary wall and base units with integral cooker, oven, microwave and fridge freezer. Space for a washing machine and dishwasher. Complete with ceiling spotlights, double glazed window and wall mounted radiator. Fitted with tiled flooring.