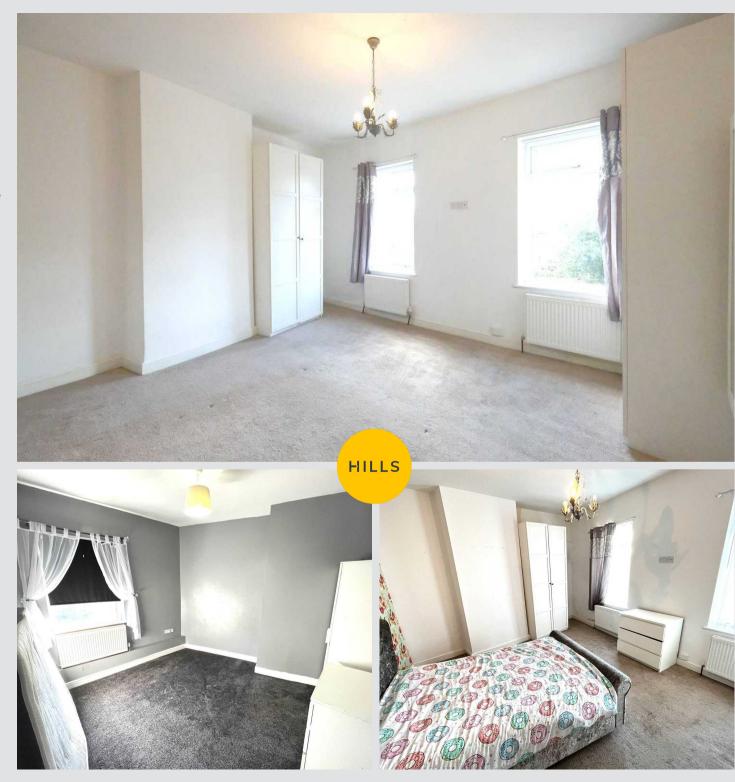

#### **Bedroom One**

12' 9" x 14' 4" (3.88m x 4.36m)

Complete with a ceiling light point, two double glazed windows and wall mounted radiator. Fitted with carpet flooring.

## **Bedroom Two**

11' 6" x 11' 5" (3.51m x 3.49m)

Complete with a ceiling light point, double glazed window and wall mounted radiator. Fitted with carpet flooring.