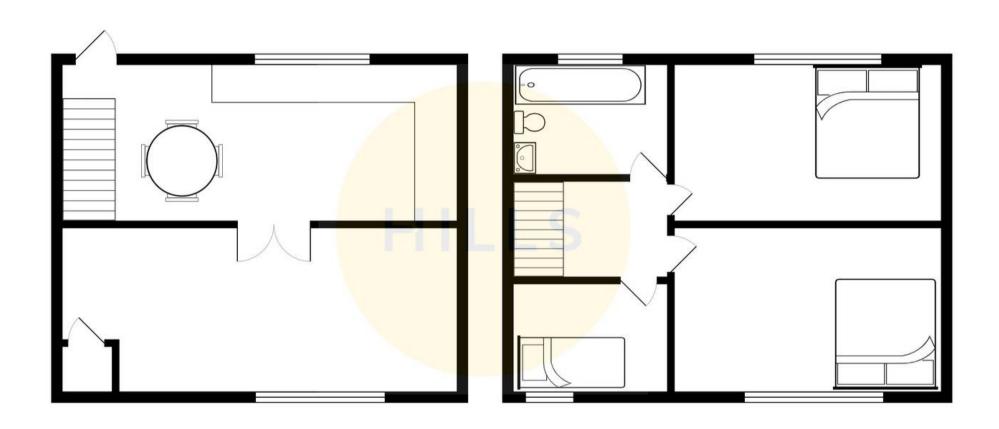

Council Tax band: A

Tenure: Freehold

- Perfect for First Time Buyers or Investors
- Spacious Lounge
- Open Plan Fitted Kitchen & Dining Space with Integrated Fridge Freezer
- Three Piece White Bathroom Suite
- Low Maintenance Yard to the Rear
- Positioned a short walk from Patricroft Train Station
- Excellently Located Close to Many Local Amenities
  & Brilliant Motorway Links
- Two Generous Doubles & a Box Room

## Lounge

13' 1" x 20' 8" (3.98m x 6.29m)

A welcoming lounge entered via a composite front door. Complete with a ceiling light point, two double glazed windows and wall mounted radiator. Fitted with carpet flooring.

### Kitchen

11' 9" x 16' 4" (3.59m x 4.98m)

Featuring complementary wall and base units with integral cooker, oven, microwave and fridge freezer. Space for a washing machine and dishwasher. Complete with ceiling spotlights, double glazed window and wall mounted radiator. Fitted with tiled flooring.

## Landing

Complete with a ceiling light point and carpet flooring.

#### **Bedroom One**

12' 9" x 14' 4" (3.88m x 4.36m)

Complete with a ceiling light point, two double glazed windows and wall mounted radiator. Fitted with carpet flooring.

## **Bedroom Two**

11' 6" x 11' 5" (3.51m x 3.49m)

Complete with a ceiling light point, double glazed window and wall mounted radiator. Fitted with carpet flooring.

#### **Bathroom**

5' 0" x 8' 5" (1.53m x 2.56m)

Featuring a three piece suite including bath with shower over, hand wash basin and W.C. Complete with ceiling spotlights, double glazed window and towel rail. Fitted with lino flooring.