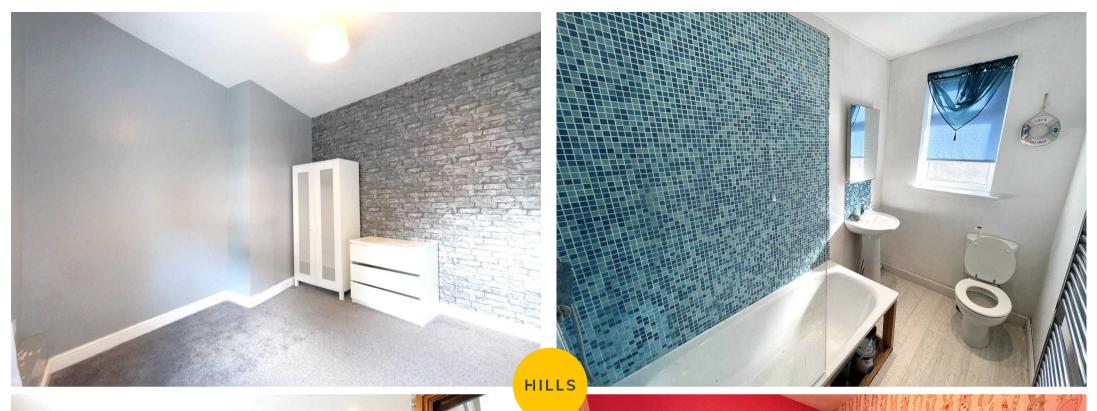

#### **Bedroom One**

12' 9" x 14' 4" (3.88m x 4.36m)

Complete with a ceiling light point, two double glazed windows and wall mounted radiator. Fitted with carpet flooring.

## **Bedroom Two**

11' 6" x 11' 5" (3.51m x 3.49m)

Complete with a ceiling light point, double glazed window and wall mounted radiator. Fitted with carpet flooring.

#### **Bathroom**

5' 0" x 8' 5" (1.53m x 2.56m)

Featuring a three piece suite including bath with shower over, hand wash basin and W.C. Complete with ceiling spotlights, double glazed window and towel rail. Fitted with lino flooring.