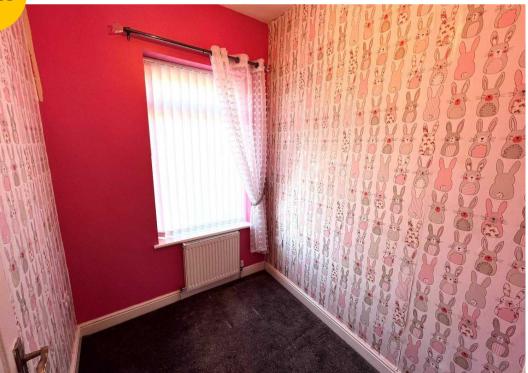

## **Bedroom Two**

11' 6" x 11' 5" (3.51m x 3.49m)

Complete with a ceiling light point, double glazed window and wall mounted radiator. Fitted with carpet flooring.