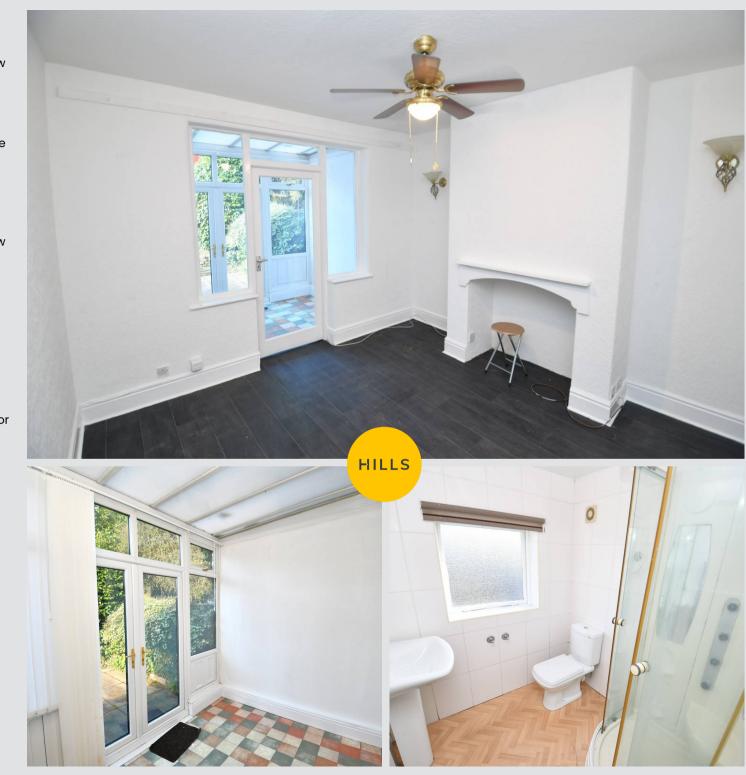

## **Dining Room**

11' 5" x 11' 3" (3.48m x 3.44m)

Complete with a ceiling light point, double glazed window and cushioned flooring.

## Conservatory

Complete with two wall light points, wall mounted radiator and patio doors. Fitted with cushioned flooring.

## **Shower Room**

6' 4" x 6' 1" (1.92m x 1.86m)

Featuring a three-piece suite including a shower cubicle, hand wash basin and W.C. Complete with a ceiling light point, single glazed window and heated towel rail. Fitted with cushioned flooring.