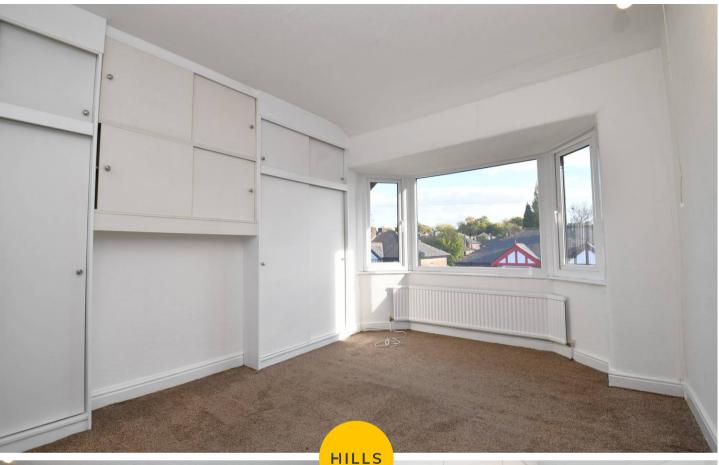

#### **Bedroom One**

10' 9" x 10' 1" (3.28m x 3.08m)

Featuring fitted furniture. Complete with a ceiling light point, double glazed bay window and wall mounted radiator. Fitted with carpet flooring.

#### **Bedroom Two**

11' 5" x 9' 9" (3.47m x 2.96m)

Featuring fitted furniture. Complete with a ceiling light point, double glazed window and wall mounted radiator. Fitted with carpet flooring.

#### **Bedroom Three**

8' 4" x 4' 11" (2.53m x 1.50m)

Featuring fitted furniture. Complete with a ceiling light point, double glazed window and wall mounted radiator. Fitted with carpet flooring.