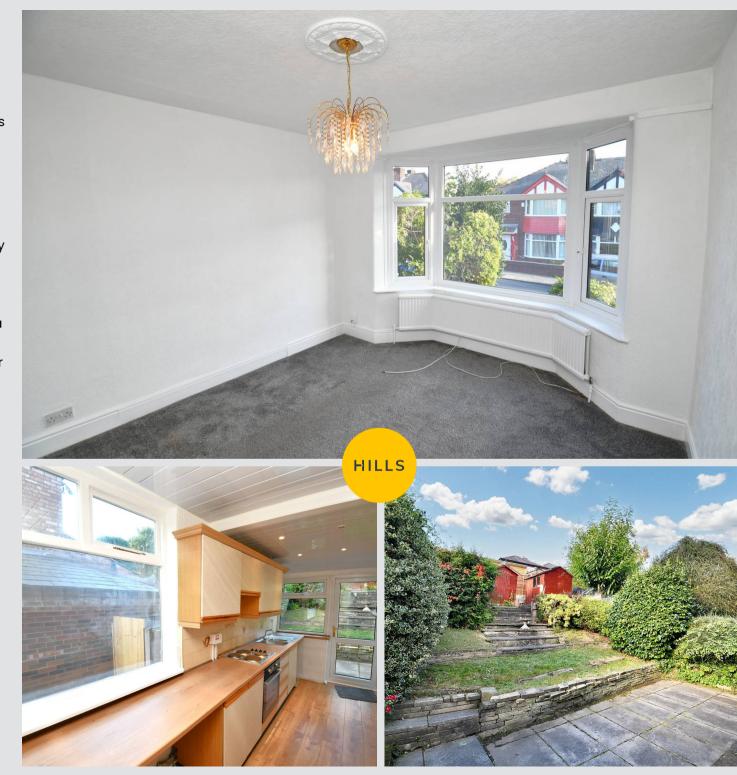

## Lounge

11' 3" x 10' 9" (3.44m x 3.28m)

A bright lounge complete with a ceiling light point, double glazed window and wall mounted radiator. Fitted with carpet flooring.

#### Kitchen

17' 0" x 6' 2" (5.19m x 1.87m)

Featuring complementary wall and base units with integral hob and oven. Space for a washer and fridge freezer. Complete with ceiling spotlights, two double glazed windows and laminate flooring.

#### External

To the front of the property is a well presented garden. To the rear of the property is a well maintained tiered garden with laid-to-lawn grass, paving and mature plants.