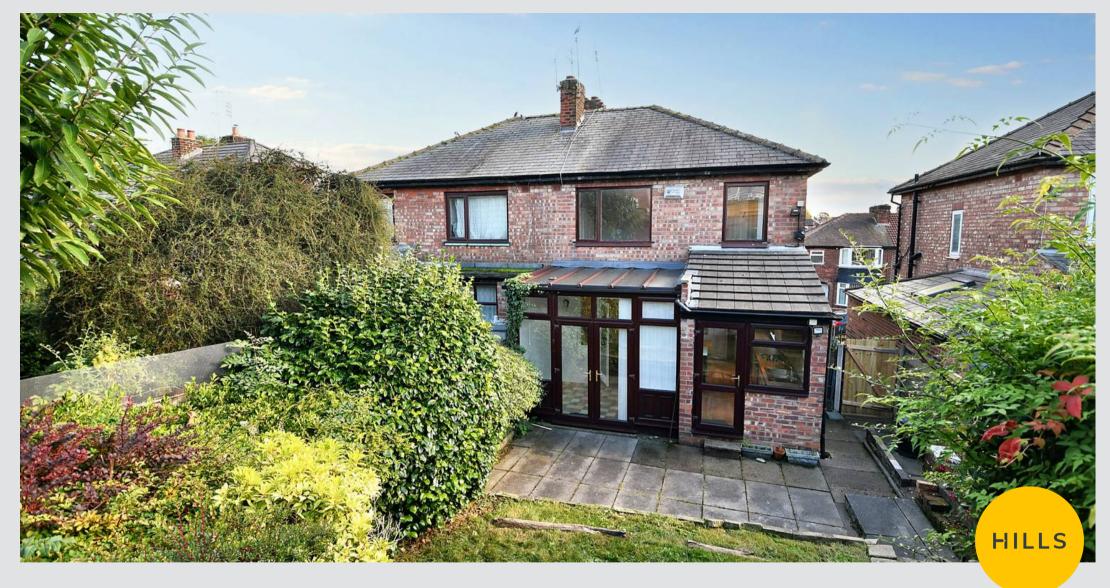

#### External

To the front of the property is a well presented garden. To the rear of the property is a well maintained tiered garden with laid-to-lawn grass, paving and mature plants.