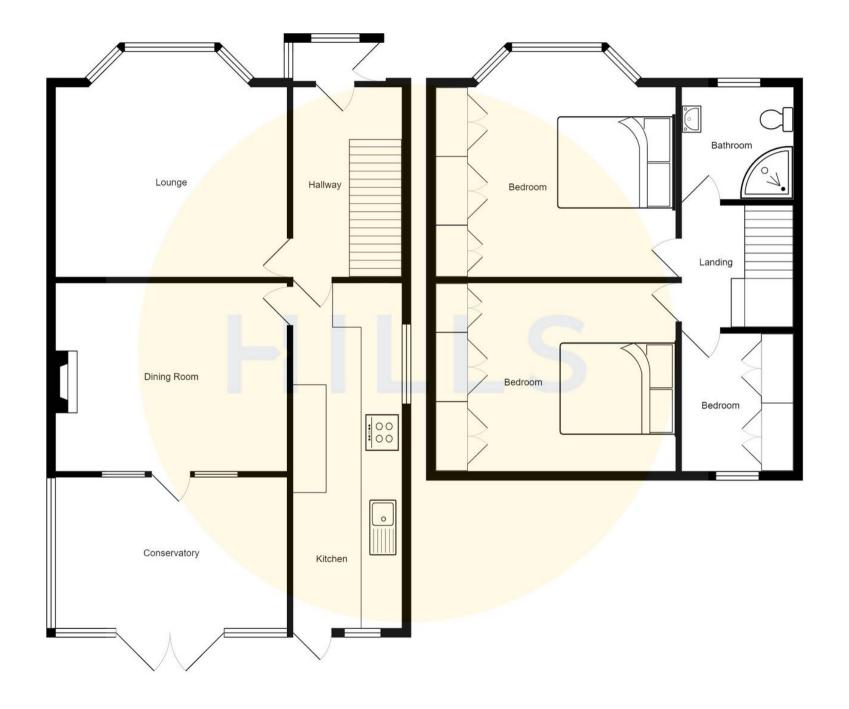

#### **Entrance Hallway**

Complete with a ceiling light point, double glazed window and wall mounted radiator. Fitted with carpet flooring.

## Lounge

11' 3" x 10' 9" (3.44m x 3.28m)

A bright lounge complete with a ceiling light point, double glazed window and wall mounted radiator. Fitted with carpet flooring.

## **Dining Room**

11' 5" x 11' 3" (3.48m x 3.44m)

Complete with a ceiling light point, double glazed window and cushioned flooring.

#### Kitchen

17' 0" x 6' 2" (5.19m x 1.87m)

Featuring complementary wall and base units with integral hob and oven. Space for a washer and fridge freezer. Complete with ceiling spotlights, two double glazed windows and laminate flooring.

## Conservatory

Complete with two wall light points, wall mounted radiator and patio doors. Fitted with cushioned flooring.

## Landing

Complete with a ceiling light point and carpet flooring.

#### **Bedroom One**

10' 9" x 10' 1" (3.28m x 3.08m)

Featuring fitted furniture. Complete with a ceiling light point, double glazed bay window and wall mounted radiator. Fitted with carpet flooring.

#### **Bedroom Two**

11' 5" x 9' 9" (3.47m x 2.96m)

Featuring fitted furniture. Complete with a ceiling light point, double glazed window and wall mounted radiator. Fitted with carpet flooring.

#### **Bedroom Three**

8' 4" x 4' 11" (2.53m x 1.50m)

Featuring fitted furniture. Complete with a ceiling light point, double glazed window and wall mounted radiator. Fitted with carpet flooring.

## **Shower Room**

6' 4" x 6' 1" (1.92m x 1.86m)

Featuring a three-piece suite including a shower cubicle, hand wash basin and W.C. Complete with a ceiling light point, single glazed window and heated towel rail. Fitted with cushioned flooring.