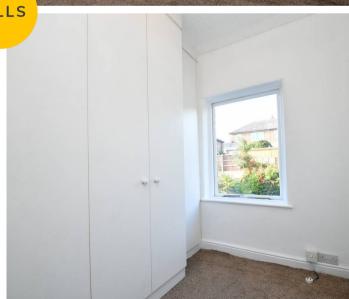

#### **Bedroom One**

10' 9" x 10' 1" (3.28m x 3.08m)

Featuring fitted furniture. Complete with a ceiling light point, double glazed bay window and wall mounted radiator. Fitted with carpet flooring.

#### **Bedroom Two**

11' 5" x 9' 9" (3.47m x 2.96m)

Featuring fitted furniture. Complete with a ceiling light point, double glazed window and wall mounted radiator. Fitted with carpet flooring.

#### **Bedroom Three**

8' 4" x 4' 11" (2.53m x 1.50m)

Featuring fitted furniture. Complete with a ceiling light point, double glazed window and wall mounted radiator. Fitted with carpet flooring.