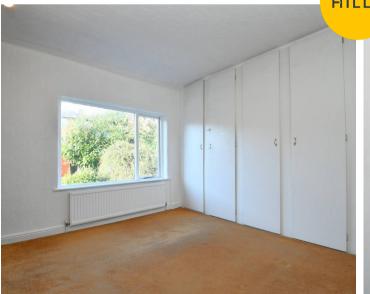

#### **Bedroom One**

10' 9" x 10' 1" (3.28m x 3.08m)

Featuring fitted furniture. Complete with a ceiling light point, double glazed bay window and wall mounted radiator. Fitted with carpet flooring.

#### **Bedroom Two**

11' 5" x 9' 9" (3.47m x 2.96m)

Featuring fitted furniture. Complete with a ceiling light point, double glazed window and wall mounted radiator. Fitted with carpet flooring.

#### **Bedroom Three**

8' 4" x 4' 11" (2.53m x 1.50m)

Featuring fitted furniture. Complete with a ceiling light point, double glazed window and wall mounted radiator. Fitted with carpet flooring.