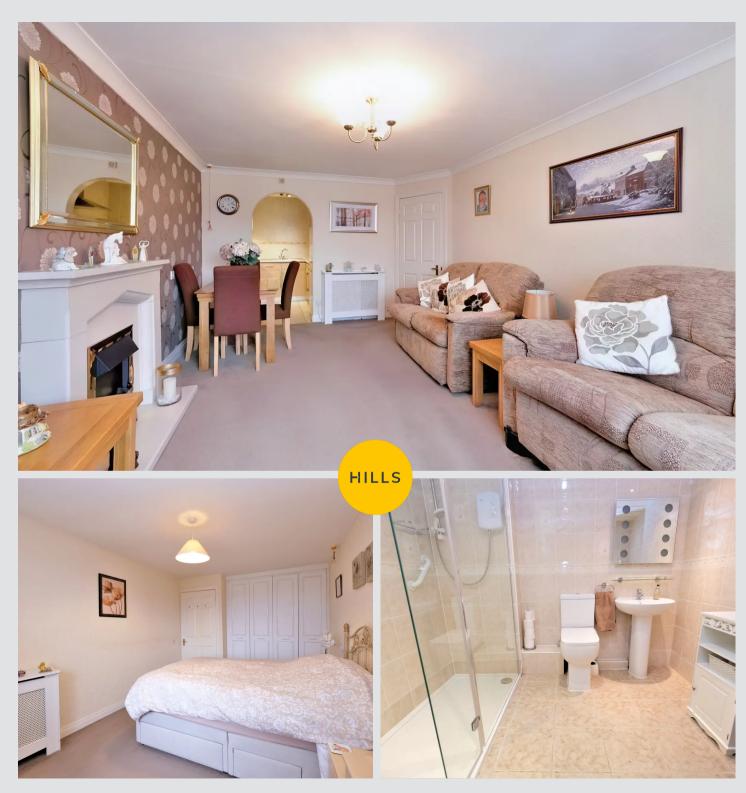

# Lounge

17' 7" x 11' 2" (5.36m x 3.4m)

Ceiling light point, double glazed windows, electric fire, electric radiator and power point.

### Bedroom

15' 4" x 9' 6" (4.67m x 2.9m)

Ceiling light point, double glazed window, electric radiator, power point and fitted wardrobes.

## **Bathroom**

8' 1" x 6' 2" (2.46m x 1.88m)

Fitted with a three piece suite including a hand wash basin, WC and electric shower. Ceiling spotlights and electric radiator.