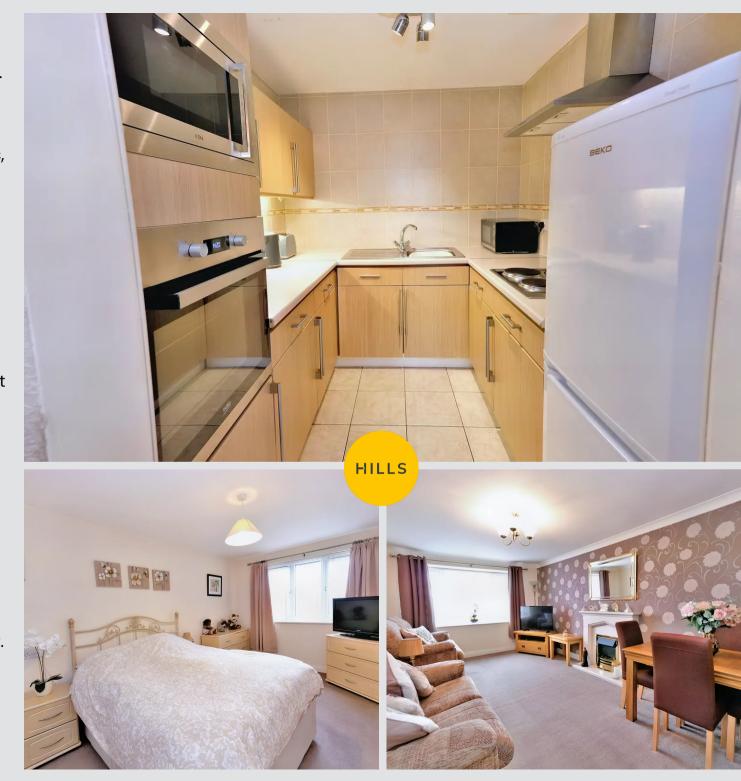

## **Kitchen**

7' 8" x 6' 12" (2.34m x 2.13m)

Fitted with a range of wall and base units with complementary work surfaces and integrated sink and drainer unit. Integral electric oven, electric hob and microwave with space for a fridge freezer. Ceiling light point and power point.

### Bedroom

15' 4" x 9' 6" (4.67m x 2.9m)

Ceiling light point, double glazed window, electric radiator, power point and fitted wardrobes.

# Lounge

17' 7" x 11' 2" (5.36m x 3.4m)

Ceiling light point, double glazed windows, electric fire, electric radiator and power point.