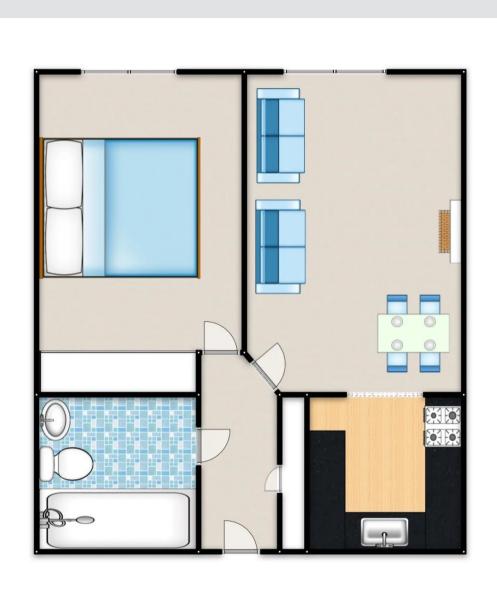

### Hall

Ceiling light point, double glazed window, electric radiator, storage and power point.

# Lounge

17' 7" x 11' 2" (5.36m x 3.4m)

Ceiling light point, double glazed windows, electric fire, electric radiator and power point.

## **Kitchen**

7' 8" x 6' 12" (2.34m x 2.13m)

Fitted with a range of wall and base units with complementary work surfaces and integrated sink and drainer unit. Integral electric oven, electric hob and microwave with space for a fridge freezer. Ceiling light point and power point.

### Bedroom

15' 4" x 9' 6" (4.67m x 2.9m)

Ceiling light point, double glazed window, electric radiator, power point and fitted wardrobes.

## **Bathroom**

8' 1" x 6' 2" (2.46m x 1.88m)

Fitted with a three piece suite including a hand wash basin, WC and electric shower. Ceiling spotlights and electric radiator.