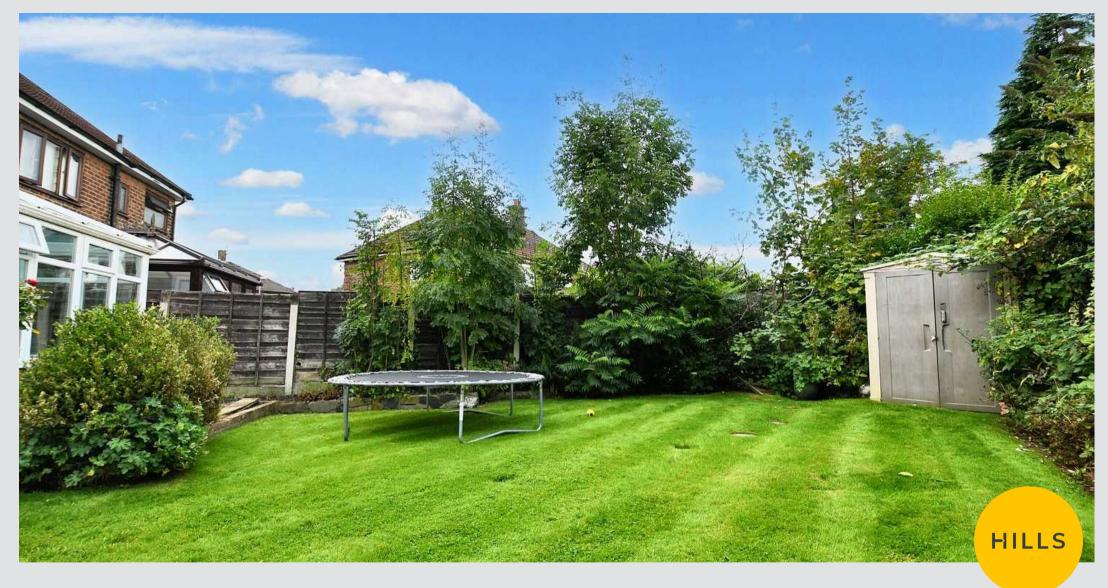

### Externally

To the front there is a large well maintained laid to lawn garden complete with a paved driveway for multiple cars. To the rear of the property is a large laid to lawn garden and a patio area which benefits from the sun most of the day.