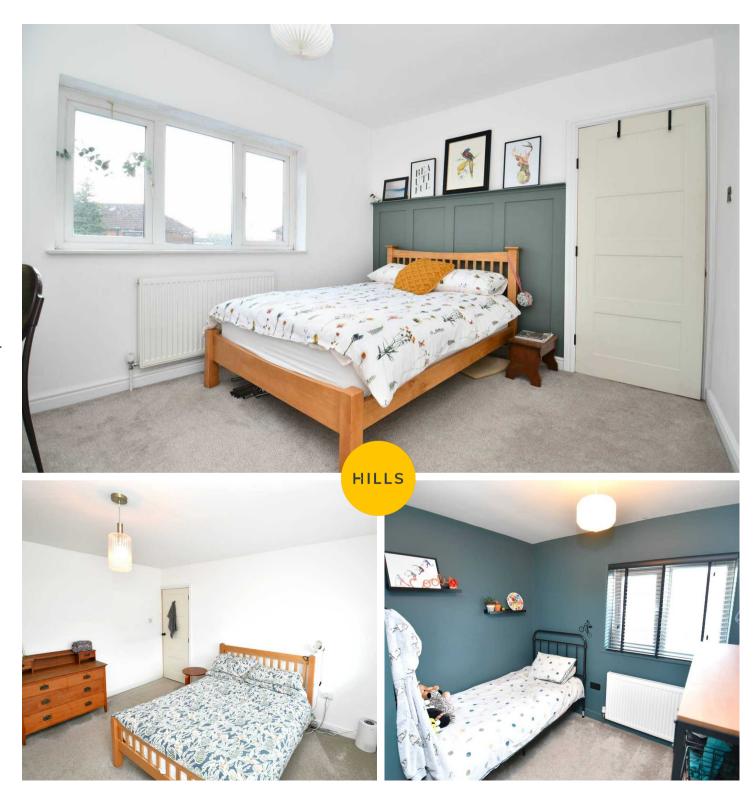

#### **Bedroom One**

Dimensions: 12' 5" x 12' 4" (3.78m x 3.76m). Complete with a ceiling light point, double glazed window, wall mounted radiator and carpet flooring.

#### **Bedroom Two**

Dimensions: 12' 6" x 9' 9" (3.81m x 2.97m). Complete with a ceiling light point, double glazed window, wall mounted radiator and carpet flooring.

#### **Bedroom Three**

Dimensions: 8' 6" x 9' 3" (2.59m x 2.82m). Complete with a ceiling light point, double glazed window, wall mounted radiator and carpet flooring.