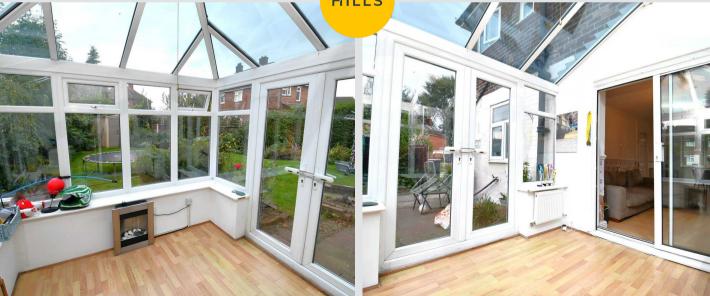

#### Conservatory

Dimensions: 9' 7" x 9' 3" (2.92m x 2.82m). Complete with a ceiling light point, double glazed patio doors leading to the garden alongside double glazed windows to the side and rear. Fitted with a wall mounted radiator and laminate flooring.