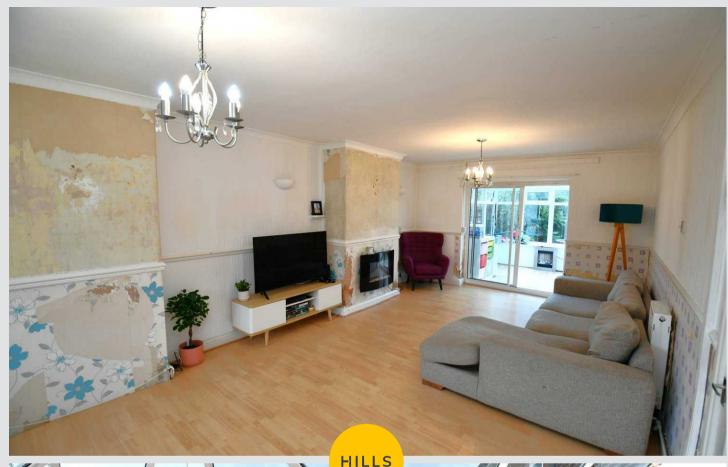

#### Lounge

Dimensions: 27' 4" x 13' 2" (8.32m x 4.01m). A spacious lounge complete with two ceiling light points, double glazed bay window, two wall mounted radiators and laminate flooring.