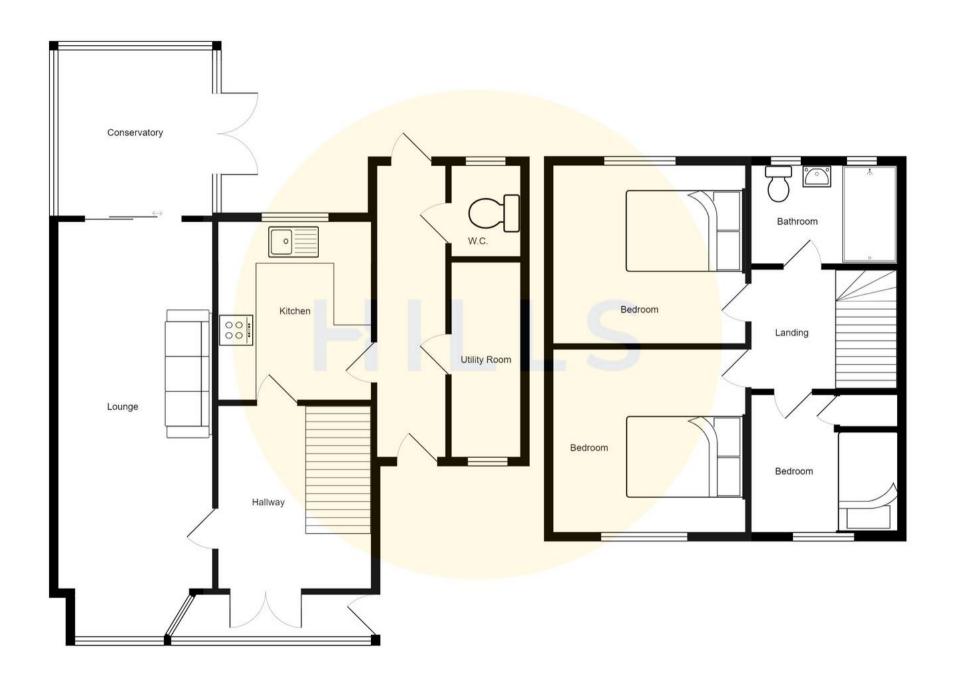

#### **Entrance Hallway**

Dimensions: 8' 4" x 11' 3" (2.54m x 3.43m). Entered via a uPVC door. Complete with a ceiling light point, wall mounted radiator and laminate flooring.

#### Lounge

Dimensions: 27' 4" x 13' 2" (8.32m x 4.01m). A spacious lounge complete with two ceiling light points, double glazed bay window, two wall mounted radiators and laminate flooring.

#### Kitchen

Dimensions: 9' 2" x 8' 5" (2.79m x 2.56m). A range of wall and base units with complementary work top surfaces, including a sink and drainer unit and space for a range cooker and fridge/freezer. Complete with a ceiling light point, double glazed window and laminate flooring.

#### **Utility room**

Dimensions: 7' 7" x 6' 0" (2.31m x 1.83m). Complete with a double glazed window and laminate flooring.

#### **Downstairs WC**

Dimensions: 5' 9" x 2' 6" (1.75m x 0.76m). A low level WC, double glazed window, ceiling light point and laminate flooring.

#### Conservatory

Dimensions: 9' 7" x 9' 3" (2.92m x 2.82m). Complete with a ceiling light point, double glazed patio doors leading to the garden alongside double glazed windows to the side and rear. Fitted with a wall mounted radiator and laminate flooring.

#### Landing

Complete with a ceiling light point and carpet flooring.

#### **Bedroom One**

Dimensions: 12' 5" x 12' 4" (3.78m x 3.76m). Complete with a ceiling light point, double glazed window, wall mounted radiator and carpet flooring.

#### **Bedroom Two**

Dimensions: 12' 6" x 9' 9" (3.81m x 2.97m). Complete with a ceiling light point, double glazed window, wall mounted radiator and carpet flooring.

#### **Bedroom Three**

Dimensions: 8' 6" x 9' 3" (2.59m x 2.82m). Complete with a ceiling light point, double glazed window, wall mounted radiator and carpet flooring.

#### Bathroom

Dimensions: 8' 5" x 5' 7" (2.56m x 1.70m). A wet room comprising of a low level WC and hand wash basin with an open shower. Complete with a ceiling light point, two double glazed windows, wall mounted radiator, tiled walls and flooring.