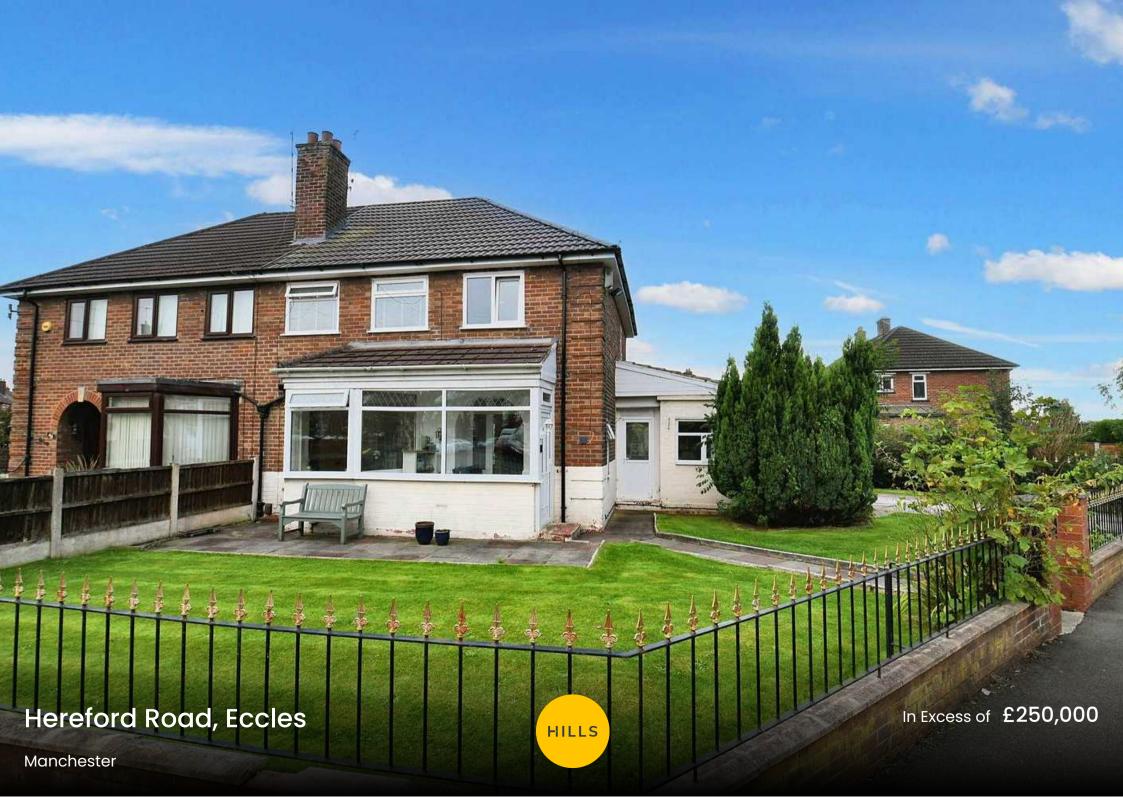

## **Hereford Road**

## Eccles, Manchester

Ideally located in Ellesmere Park, this spacious family home features bay fronted lounge, dining room, conservatory, fitted kitchen, three double bedrooms, wet room, off-road parking, south-facing garden, close to amenities and transport links. Ideal for family living.

Council Tax band: B

Tenure: Freehold

- Fantastic Family Home, Occupying a Generous Corner Plot in the Desirable Ellesmere Park
- Fitted Kitchen & Modern Wet Room
- Down Stairs W.C. and Separate Utility Room
- Three Generous Double Bedrooms
- Off Road Parking
- Open Plan Bay Fronted Lounge/ Dining Room & Conservatory
- Surrounded by Excellent Local Amenities & Brilliant Transport Links
- Beautifully Kept Gardens to the Front & South Facing Rear

### Externally

To the front there is a large well maintained laid to lawn garden complete with a paved driveway for multiple cars. To the rear of the property is a large laid to lawn garden and a patio area which benefits from the sun most of the day.