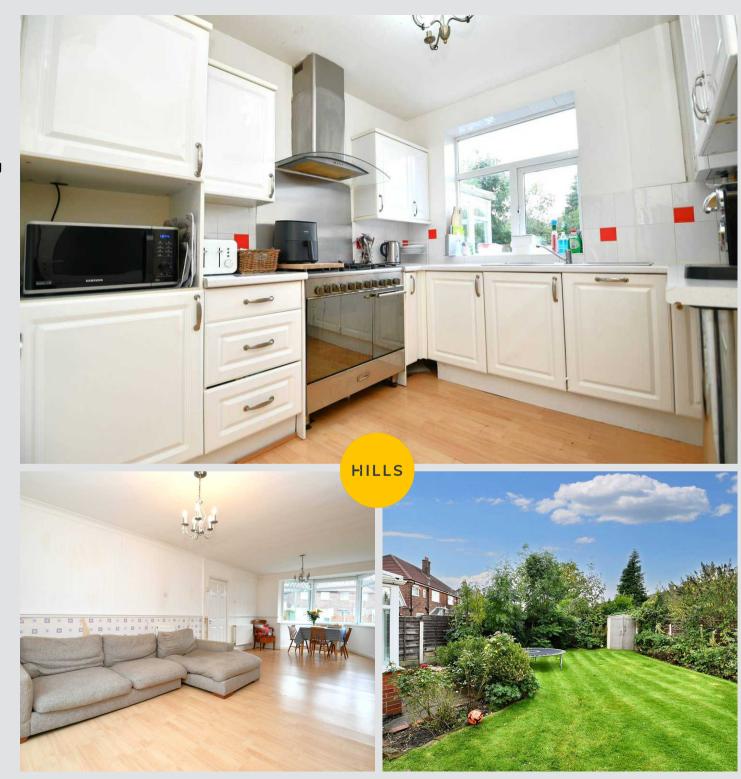

#### Kitchen

Dimensions: 9' 2" x 8' 5" (2.79m x 2.56m). A range of wall and base units with complementary work top surfaces, including a sink and drainer unit and space for a range cooker and fridge/freezer. Complete with a ceiling light point, double glazed window and laminate flooring.

#### Lounge

Dimensions: 27' 4" x 13' 2" (8.32m x 4.01m). A spacious lounge complete with two ceiling light points, double glazed bay window, two wall mounted radiators and laminate flooring.

### Externally

To the front there is a large well maintained laid to lawn garden complete with a paved driveway for multiple cars. To the rear of the property is a large laid to lawn garden and a patio area which benefits from the sun most of the day.