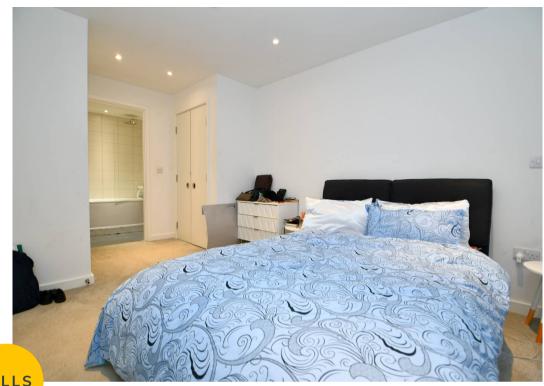

#### **Bedroom One**

16' 8" x 9' 3" (5.08m x 2.83m)

Complete with ceiling spotlights, floor to ceiling windows, fitted wardrobes and heater. Fitted with carpet flooring.

#### **Bedroom Two**

15' 5" x 9' 8" (4.71m x 2.95m)

Complete with ceiling spotlights, floor to ceiling windows, fitted wardrobes and heater. Fitted with carpet flooring.