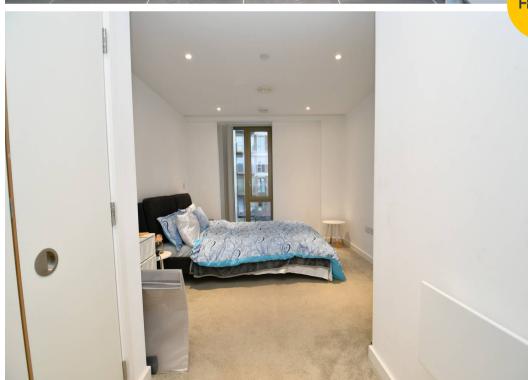

#### **Bedroom One**

16' 8" x 9' 3" (5.08m x 2.83m)

Complete with ceiling spotlights, floor to ceiling windows, fitted wardrobes and heater. Fitted with carpet flooring.

#### **Bedroom Two**

15' 5" x 9' 8" (4.71m x 2.95m)

Complete with ceiling spotlights, floor to ceiling windows, fitted wardrobes and heater. Fitted with carpet flooring.