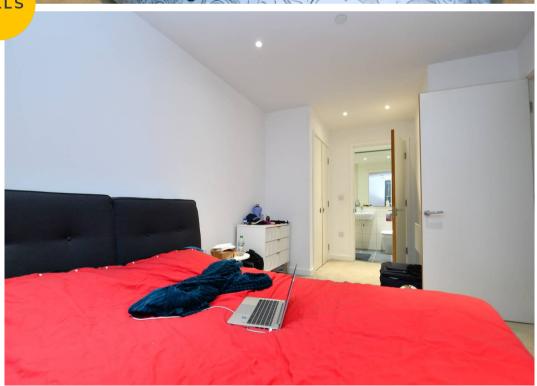

#### **Bedroom One**

16' 8" x 9' 3" (5.08m x 2.83m)

Complete with ceiling spotlights, floor to ceiling windows, fitted wardrobes and heater. Fitted with carpet flooring.

#### En suite

6' 10" x 5' 8" (2.09m x 1.73m)

Featuring a three-piece suite including shower cubicle, hand wash basin and W.C. Complete with ceiling spotlights, tiled walls and flooring.

#### **Bedroom Two**

15' 5" x 9' 8" (4.71m x 2.95m)

Complete with ceiling spotlights, floor to ceiling windows, fitted wardrobes and heater. Fitted with carpet flooring.