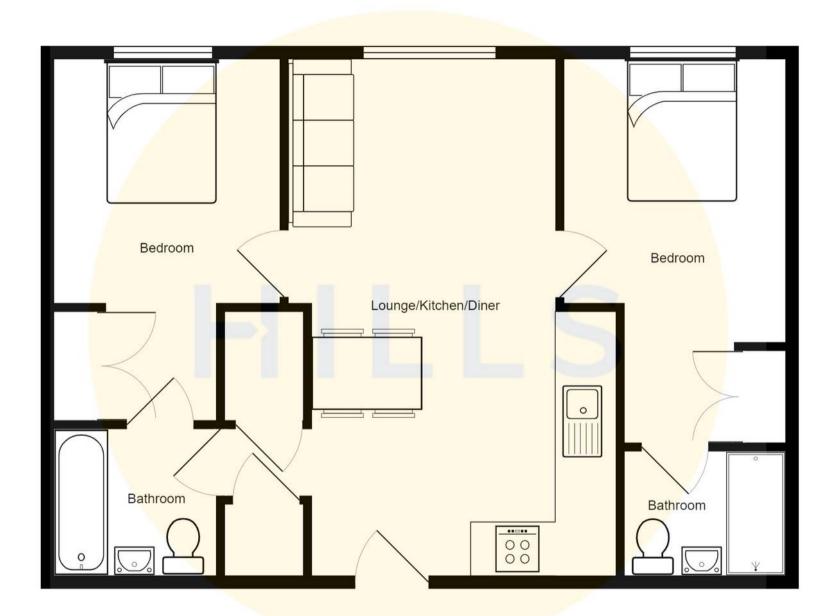

## Lounge / Kitchen / Diner

22' 11" x 16' 6" (6.98m x 5.04m)

Featuring modern wall and base units with stainless steel sink and mixer tap. Integral fridge freezer, dishwasher and washing machine. Complete with ceiling spotlights, double glazed window and storage heaters. Lounge fitted with carpet flooring. Kitchen fitted with tiled flooring.

#### Bathroom

6' 4" x 6' 11" (1.93m x 2.11m)

Featuring a three-piece suite including bath, hand wash basin and W.C. Complete with ceiling spotlights, tiled walls and flooring.

#### **Bedroom One**

16' 8" x 9' 3" (5.08m x 2.83m)

Complete with ceiling spotlights, floor to ceiling windows, fitted wardrobes and heater. Fitted with carpet flooring.

#### En suite

6' 10" x 5' 8" (2.09m x 1.73m)

Featuring a three-piece suite including shower cubicle, hand wash basin and W.C. Complete with ceiling spotlights, tiled walls and flooring.

#### **Bedroom Two**

15' 5" x 9' 8" (4.71m x 2.95m)

Complete with ceiling spotlights, floor to ceiling windows, fitted wardrobes and heater. Fitted with carpet flooring.