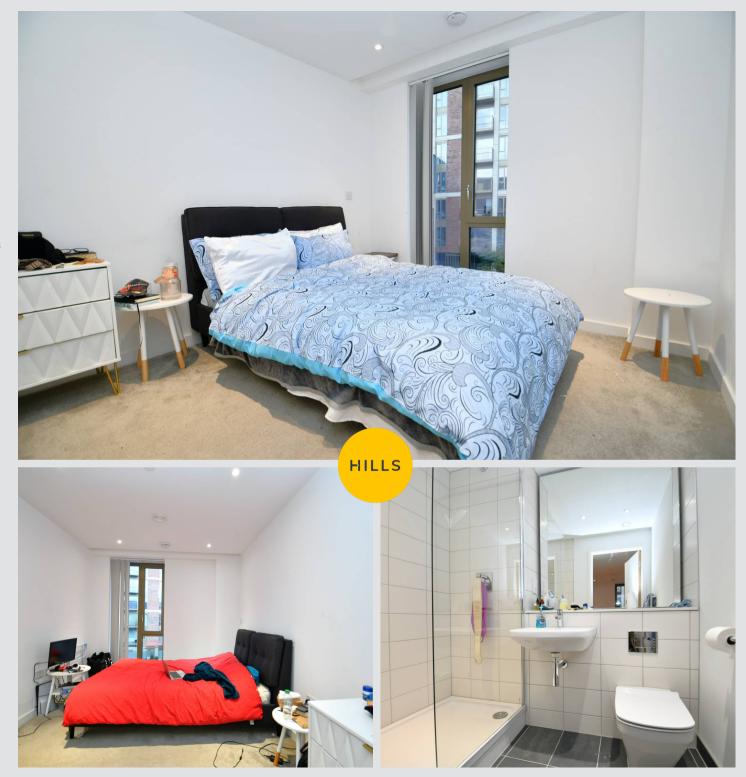

#### **Bedroom One**

16' 8" x 9' 3" (5.08m x 2.83m)

Complete with ceiling spotlights, floor to ceiling windows, fitted wardrobes and heater. Fitted with carpet flooring.

#### En suite

6' 10" x 5' 8" (2.09m x 1.73m)

Featuring a three-piece suite including shower cubicle, hand wash basin and W.C. Complete with ceiling spotlights, tiled walls and flooring.

#### **Bedroom Two**

15' 5" x 9' 8" (4.71m x 2.95m)

Complete with ceiling spotlights, floor to ceiling windows, fitted wardrobes and heater. Fitted with carpet flooring.