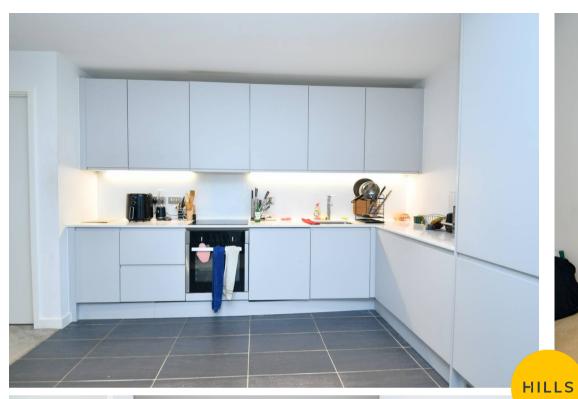

## Lounge / Kitchen / Diner

22' 11" x 16' 6" (6.98m x 5.04m)

Featuring modern wall and base units with stainless steel sink and mixer tap. Integral fridge freezer, dishwasher and washing machine. Complete with ceiling spotlights, double glazed window and storage heaters. Lounge fitted with carpet flooring. Kitchen fitted with tiled flooring.