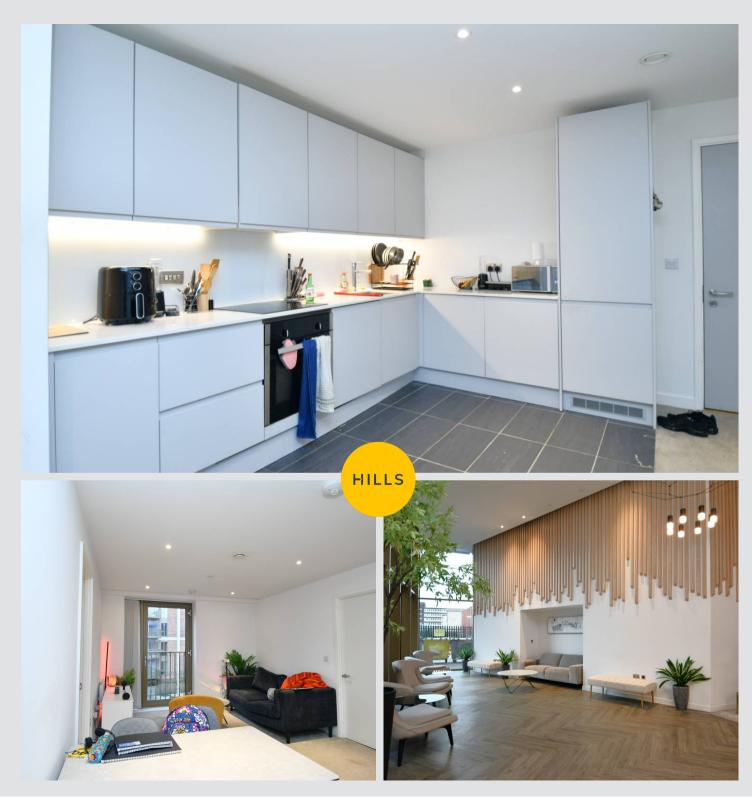

## Lounge / Kitchen / Diner

22' 11" x 16' 6" (6.98m x 5.04m)

Featuring modern wall and base units with stainless steel sink and mixer tap. Integral fridge freezer, dishwasher and washing machine. Complete with ceiling spotlights, double glazed window and storage heaters. Lounge fitted with carpet flooring. Kitchen fitted with tiled flooring.