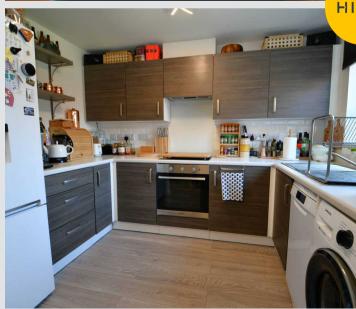

# Kitchen

7' 5" x 9' 1" (2.26m x 2.77m)

Featuring complementary wall and base units with kickboard storage, integral hob and oven. Space for a fridge freezer, washing machine and dishwasher. Complete with a ceiling light point, double glazed window and laminate flooring.