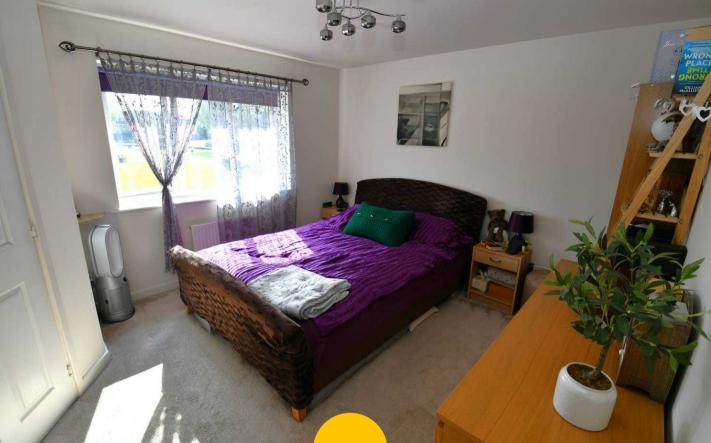

# Bedroom One

# 12' 0" x 11' 1" (3.66m x 3.38m)

Complete with a ceiling light point, double glazed window and wall mounted radiator. Fitted with carpet flooring.