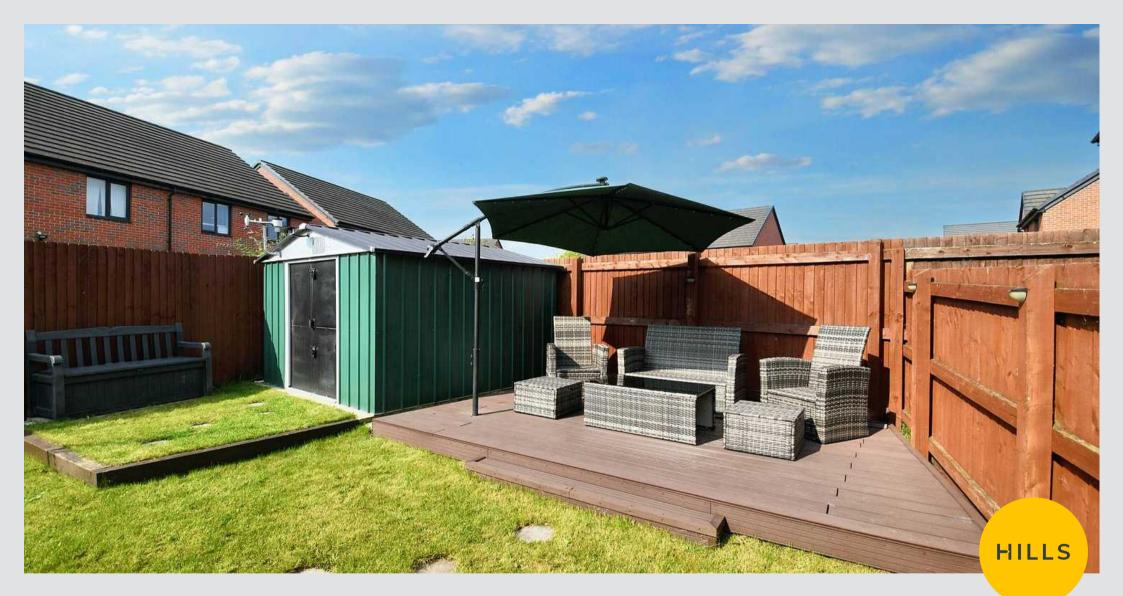

# External

To the front of the property is a driveway and lawned garden. To the rear of the property is a well maintained garden with lawn and decked seating area.

HILLS