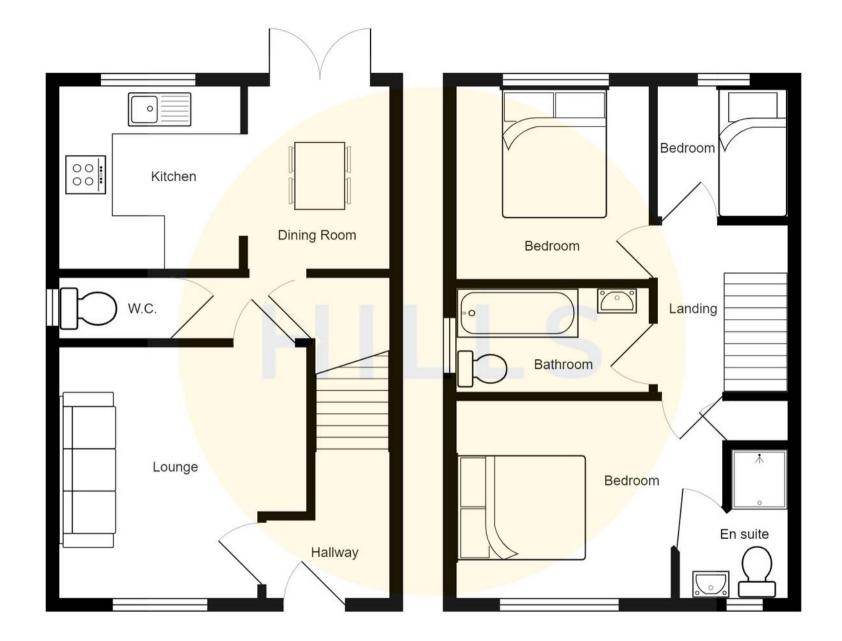

# Lounge

A spacious lounge complete with a ceiling light point, double glazed window and wall mounted radiator. Fitted with laminate flooring.

# Kitchen

7' 5" x 9' 1" (2.26m x 2.77m)

Featuring complementary wall and base units with kickboard storage, integral hob and oven. Space for a fridge freezer, washing machine and dishwasher. Complete with a ceiling light point, double glazed window and laminate flooring.

# **Dining Area**

7' 1" x 9' 11" (2.16m x 3.02m)

Complete with a ceiling light point, wall mounted radiator and patio doors. Fitted with laminate flooring.

# Downstairs W.C.

4' 11" x 3' 4" (1.50m x 1.02m)

Featuring a hand wash basin and W.C. Complete with double glazed window, wall mounted radiator and luxury vinyl tile flooring.

# Landing

Complete with a ceiling light point and carpet flooring.

# Bedroom One

# 12' 0" x 11' 1" (3.66m x 3.38m)

Complete with a ceiling light point, double glazed window and wall mounted radiator. Fitted with carpet flooring.

# En suite

# 4' 1" x 8' 1" (1.24m x 2.46m)

Featuring a three-piece suite including a shower cubicle, hand wash basin and W.C. Complete with a double glazed window, heated towel rail and lino flooring.

# Bedroom Two

# 8' 6" x 10' 6" (2.59m x 3.20m)

Complete with a ceiling light point, double glazed window and wall mounted radiator. Fitted with carpet flooring.

## **Bedroom Three**

# 5' 11" x 7' 7" (1.80m x 2.31m)

Complete with a ceiling light point, double glazed window and wall mounted radiator. Fitted with laminate flooring. Access to a partially boarded loft with ceiling light point via a ladder.

#### Bathroom

# 8' 6" x 5' 5" (2.59m x 1.65m)

Featuring a three-piece suite including bath, hand wash basin and W.C. Complete with a ceiling light point, double glazed window and wall mounted radiator. Fitted with lino flooring.