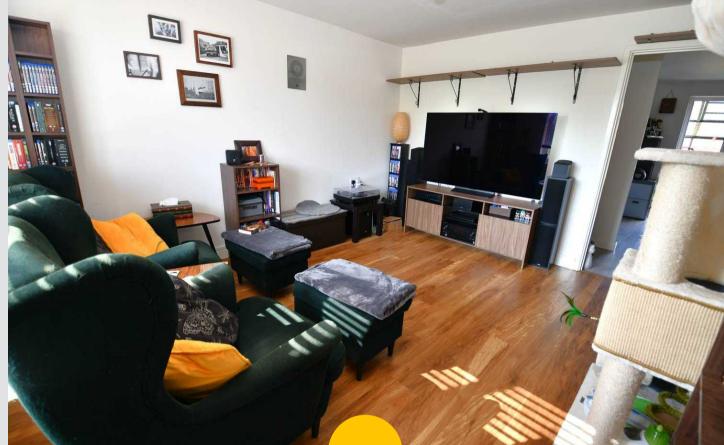

# Lounge

A spacious lounge complete with a ceiling light point, double glazed window and wall mounted radiator. Fitted with laminate flooring.