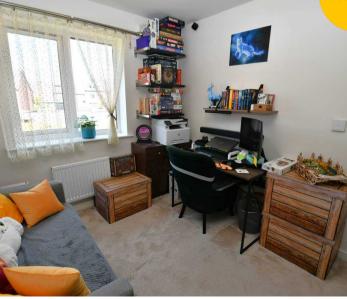

# Bedroom Two

# 8' 6" x 10' 6" (2.59m x 3.20m)

Complete with a ceiling light point, double glazed window and wall mounted radiator. Fitted with carpet flooring.