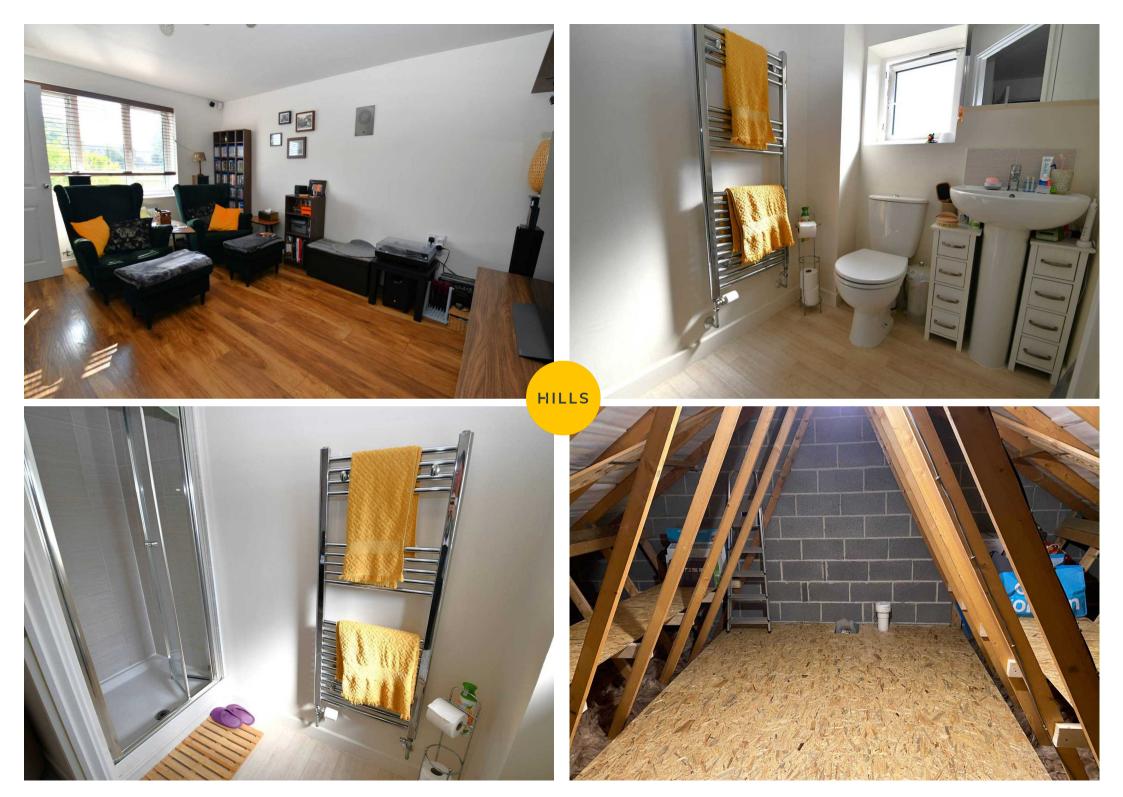

#### Bathroom

# 8' 6" x 5' 5" (2.59m x 1.65m)

Featuring a three-piece suite including bath, hand wash basin and W.C. Complete with a ceiling light point, double glazed window and wall mounted radiator. Fitted with lino flooring.

# 5' 11" x 7' 7" (1.80m x 2.31m)

Complete with a ceiling light point, double glazed window and wall mounted radiator. Fitted with laminate flooring. Access to a partially boarded loft with ceiling light point via a ladder.