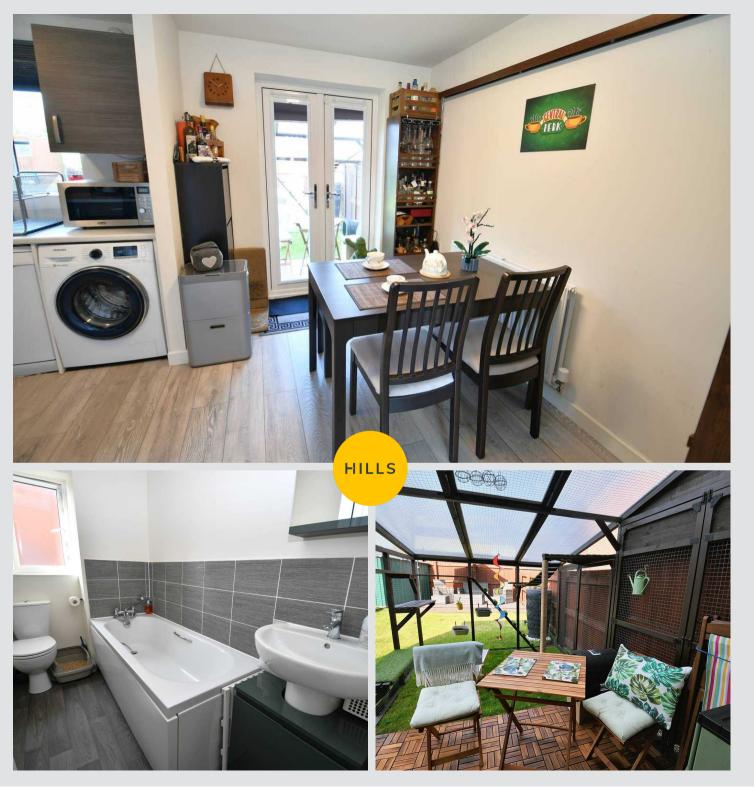

# **Dining Area**

7' 1" x 9' 11" (2.16m x 3.02m)

Complete with a ceiling light point, wall mounted radiator and patio doors. Fitted with laminate flooring.

# 8' 6" x 5' 5" (2.59m x 1.65m)

Featuring a three-piece suite including bath, hand wash basin and W.C. Complete with a ceiling light point, double glazed window and wall mounted radiator. Fitted with lino flooring.

# External

To the front of the property is a driveway and lawned garden. To the rear of the property is a well maintained garden with lawn and decked seating area.

HILLS