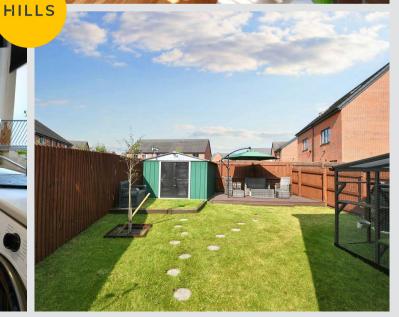

# External

To the front of the property is a driveway and lawned garden. To the rear of the property is a well maintained garden with lawn and decked seating area.

HILLS