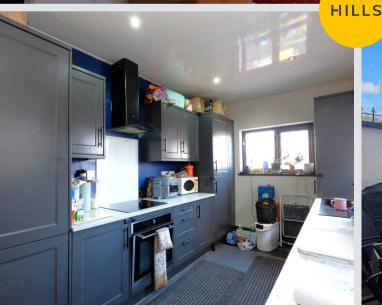

#### Kitchen

15' 8" x 8' 1" (4.78m x 2.46m)

Featuring complementary wall and base units with composite sink. Integral double fridge freezer, electric hob, electric oven and dishwasher. Space for washer and dryer. Complete with ceiling spotlights, three double glazed windows and wall mounted radiator. Fitted with hardwood door and tiled flooring.