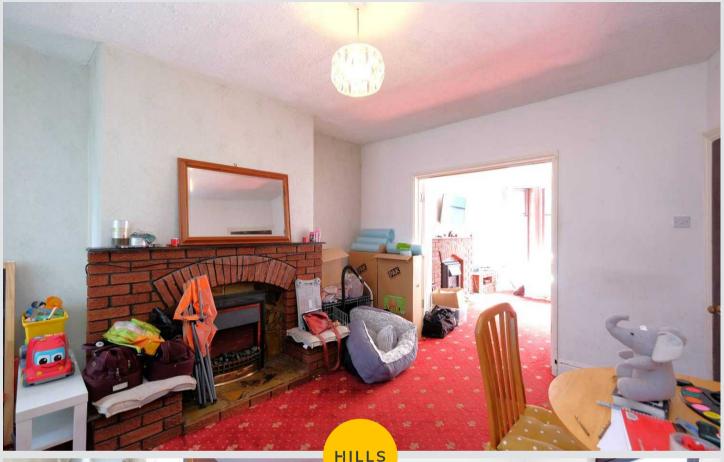

## **Reception Room One**

14' 6" x 11' 4" (4.42m x 3.45m)

Featuring an electric fire. Complete with a ceiling light point, double glazed bay window and wall mounted radiator. Fitted with carpet flooring.

## **Reception Room Two**

14' 8" x 12' 3" (4.47m x 3.73m)

Featuring an electric fire. Complete with a ceiling light point, double glazed window and wall mounted radiator. Fitted with carpet flooring.