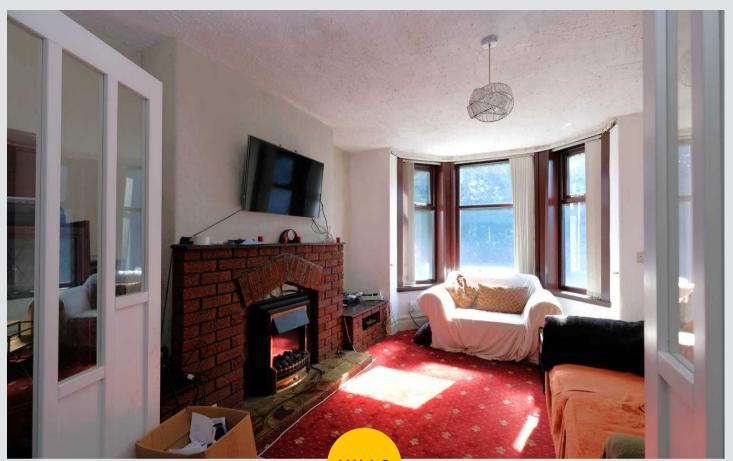

## **Reception Room One**

14' 6" x 11' 4" (4.42m x 3.45m)

Featuring an electric fire. Complete with a ceiling light point, double glazed bay window and wall mounted radiator. Fitted with carpet flooring.

## **Reception Room Two**

14' 8" x 12' 3" (4.47m x 3.73m)

Featuring an electric fire. Complete with a ceiling light point, double glazed window and wall mounted radiator. Fitted with carpet flooring.