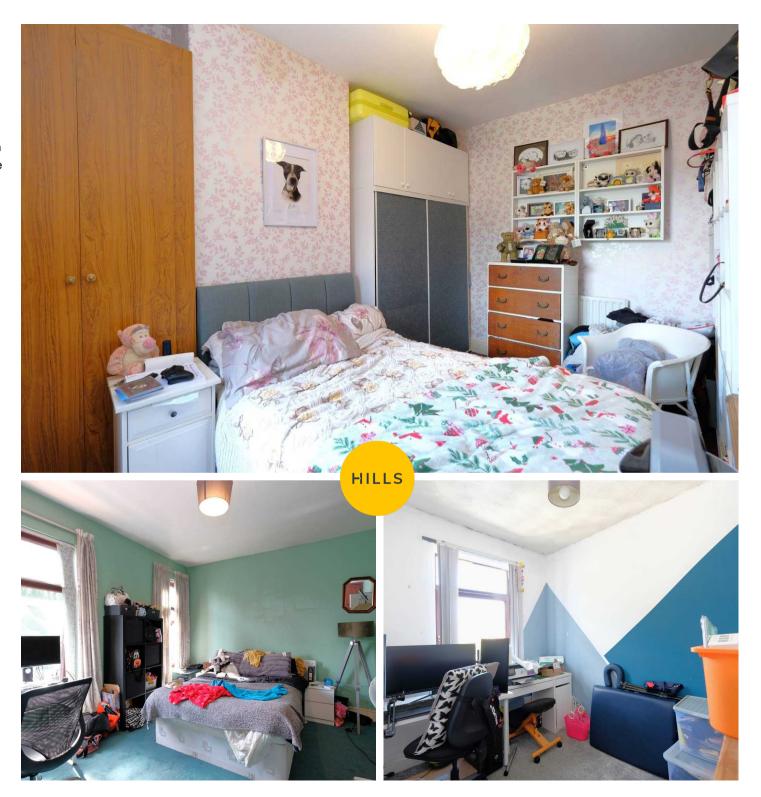

#### **Bedroom One**

14' 1" x 11' 7" (4.29m x 3.53m)

Complete with a ceiling light point, two double glazed windows and wall mounted radiator. Fitted with carpet flooring.

#### **Bedroom Two**

12' 9" x 9' 9" (3.89m x 2.97m)

Featuring fitted wardrobes. Complete with a ceiling light point, double glazed window and wall mounted radiator. Fitted with carpet flooring.

#### **Bedroom Three**

9' 5" x 8' 3" (2.87m x 2.51m)

Complete with a ceiling light point, double glazed window and wall mounted radiator. Fitted with carpet flooring.