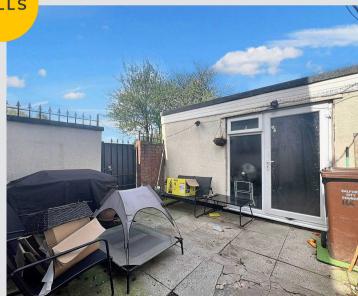

#### External

To the front of the property is a low maintenance wall garden. To the rear of the property is a low maintenance courtyard.