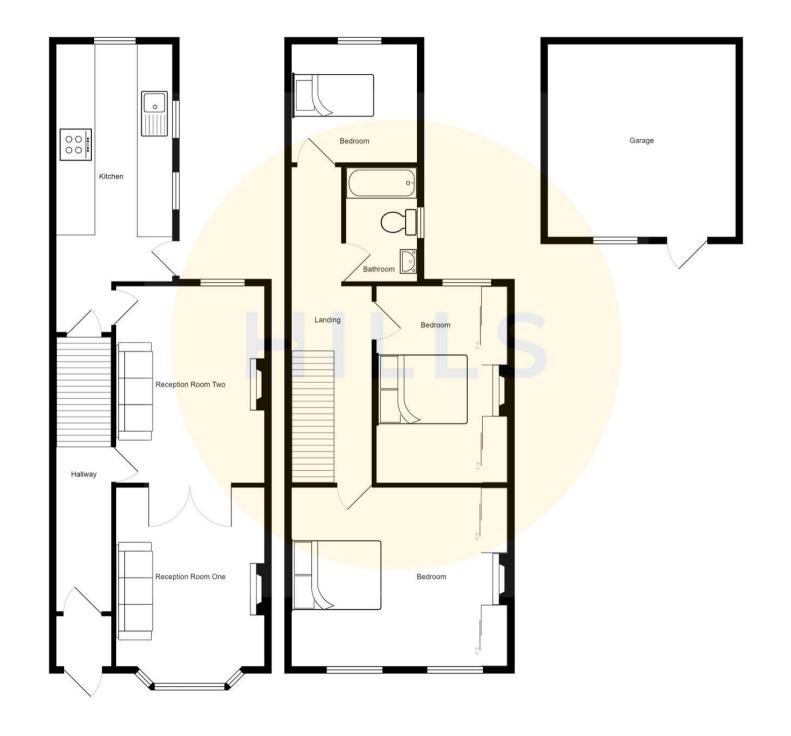

## **Entrance Hallway**

Entered via a hardwood front door. Complete with a ceiling light point, wall mounted radiator and carpet flooring.

## **Reception Room One**

14' 6" x 11' 4" (4.42m x 3.45m)

Featuring an electric fire. Complete with a ceiling light point, double glazed bay window and wall mounted radiator. Fitted with carpet flooring.

## **Reception Room Two**

14' 8" x 12' 3" (4.47m x 3.73m)

Featuring an electric fire. Complete with a ceiling light point, double glazed window and wall mounted radiator. Fitted with carpet flooring.

#### Kitchen

15' 8" x 8' 1" (4.78m x 2.46m)

Featuring complementary wall and base units with composite sink. Integral double fridge freezer, electric hob, electric oven and dishwasher. Space for washer and dryer. Complete with ceiling spotlights, three double glazed windows and wall mounted radiator. Fitted with hardwood door and tiled flooring.

## Landing

Complete with a ceiling light point and carpet flooring. Loft access.

#### **Bedroom One**

14' 1" x 11' 7" (4.29m x 3.53m)

Complete with a ceiling light point, two double glazed windows and wall mounted radiator. Fitted with carpet flooring.

#### **Bedroom Two**

12' 9" x 9' 9" (3.89m x 2.97m)

Featuring fitted wardrobes. Complete with a ceiling light point, double glazed window and wall mounted radiator. Fitted with carpet flooring.

#### **Bedroom Three**

9' 5" x 8' 3" (2.87m x 2.51m)

Complete with a ceiling light point, double glazed window and wall mounted radiator. Fitted with carpet flooring.

#### Bathroom

5' 8" x 5' 3" (1.73m x 1.60m)

Featuring a three-piece suite including a jacuzzi bath with electric shower over, hand wash basin and W.C. Complete with a ceiling light point, heated towel rail, tiled walls and laminate tile flooring.

## **Garage Conversion**

Featuring a consumer unit. Complete with a ceiling light point, double glazed window and uPVC door. Fitted with carpet flooring.