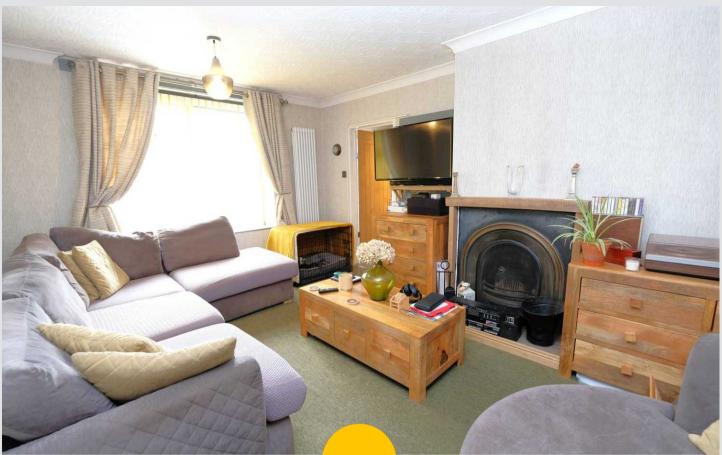

## Lounge

11' 6" x 15' 9" (3.50m x 4.80m)

Featuring a fire surround. Complete with a ceiling light point, double glazed window and wall mounted radiator. Fitted with carpet flooring.