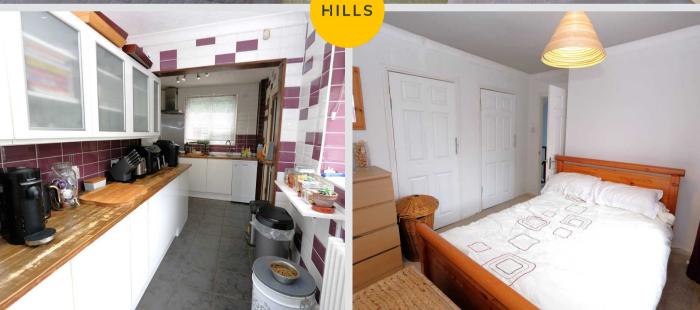

#### 17' 7" x 10' 1" (5.35m x 3.08m)

Featuring complementary wall and base units with space for a washing machine, dishwasher and fridge freezer. Complete with a ceiling spotlights, tiled splash back and tiled flooring.

## Bedroom One

9' 11" x 18' 1" (3.03m x 5.50m) Featuring ceiling light point, two double glazed windows and two wall - mounted radiators. Fitted with carpet flooring.