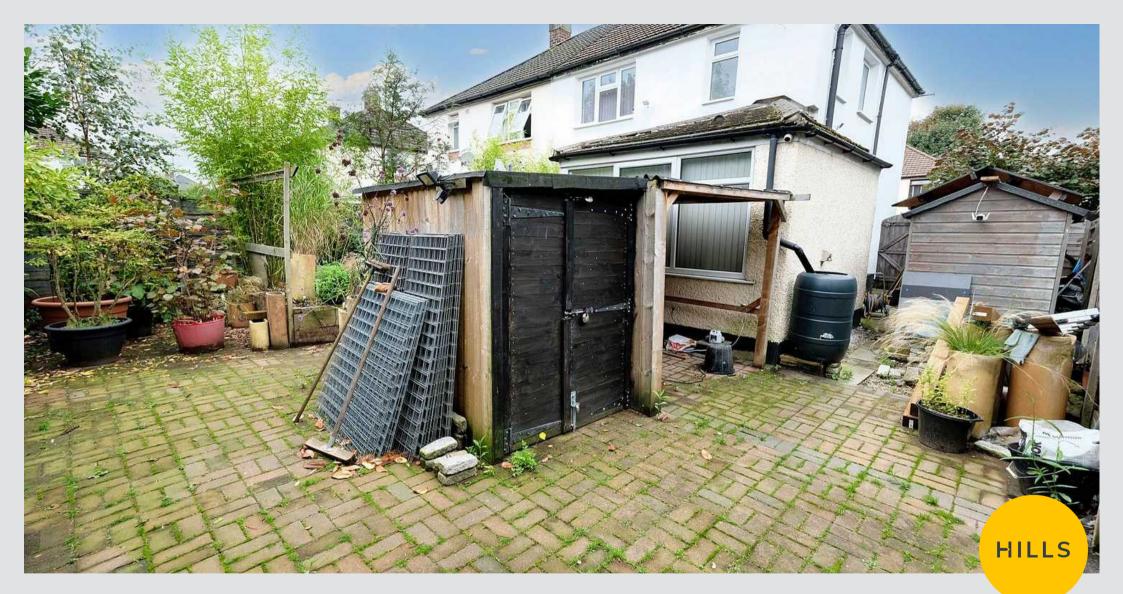

ights, electric fire, double glazed windows. Fitted with laminate flooring.

# Landing

Complete with a ceiling light point and carpet flooring.

## Bedroom One

9' 11" x 18' 1" (3.03m x 5.50m) Featuring ceiling light point, two double glazed windows and two wall - mounted radiators. Fitted with carpet flooring.



#### Bedroom Two

## 11' 7" x 9' 7" (3.53m x 2.91m)

Featuring ceiling light point, double glazed window and wall - mounted radiator. Fitted with carpet flooring.

#### Bathroom

# 5' 6" x 7' 7" (1.67m x 2.31m)

Featuring three piece suite including w/c, hand wash basin, shower. Complete with ceiling light point, double glazed window and heated towel rail. Fitted with tiled walls and flooring.

#### External

To the rear of the property is a paved garden with storage shed.







# Hills | Salfords Estate Agent

Hills Residential, Sentinel House Albert Street - M30 OSS

0161 707 4900

sales@hills.agency

www.hills.agency/



THE PROPERTY MISDESCRIPTIONS ACT 1991 The Agent has not tested any apparatus, equipment, fixtures and fittings or services and so cannot verify that they are in working order or fit for the purpose. A Buyer is advised to obtain verification from their Solicitor or Surveyor. References to the Tenure of a Property are based on information supplied by the Seller. The Agent has not had sight of the title documents. A Buyer is advised to obtain verification from their Solicitor. You are advised to check the availability of this property before travelling any distance to view. Every effort and precaution has been made to ensure these particulars ar