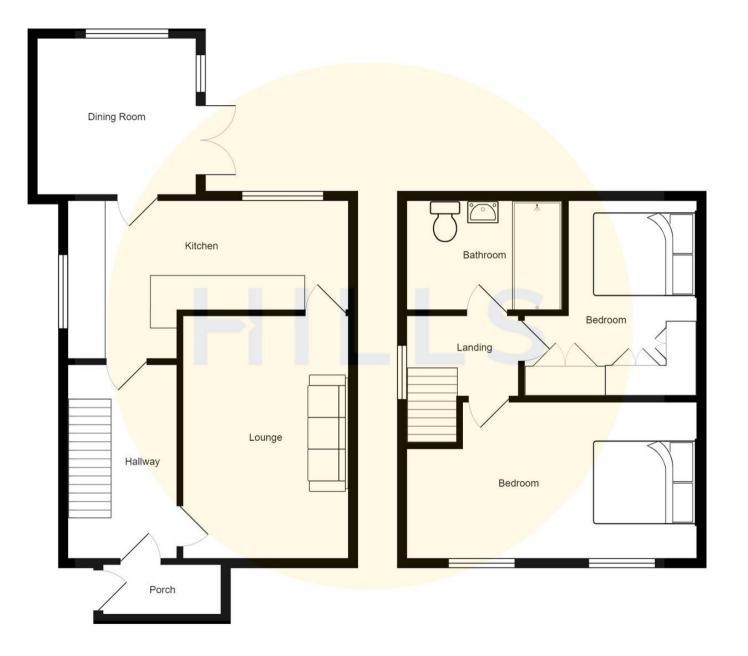

# Entrance Hallway

Featuring ceiling light point.

## Lounge

11' 6" x 15' 9" (3.50m x 4.80m)

Featuring a fire surround. Complete with a ceiling light point, double glazed window and wall mounted radiator. Fitted with carpet flooring.

# Kitchen

#### 17' 7" x 10' 1" (5.35m x 3.08m)

Featuring complementary wall and base units with space for a washing machine, dishwasher and fridge freezer. Complete with a ceiling spotlights, tiled splash back and tiled flooring.

# Conservatory

11' 1" x 9' 11" (3.37m x 3.02m)

Featuring ceiling spotlights, electric fire, double glazed windows. Fitted with laminate flooring.

# Landing

Complete with a ceiling light point and carpet flooring.

## Bedroom One

9' 11" x 18' 1" (3.03m x 5.50m) Featuring ceiling light point, two double glazed windows and two wall - mounted radiators. Fitted with carpet flooring.

#### Bedroom Two

## 11' 7" x 9' 7" (3.53m x 2.91m)

Featuring ceiling light point, double glazed window and wall - mounted radiator. Fitted with carpet flooring.

#### Bathroom

# 5' 6" x 7' 7" (1.67m x 2.31m)

Featuring three piece suite including w/c, hand wash basin, shower. Complete with ceiling light point, double glazed window and heated towel rail. Fitted with tiled walls and flooring.