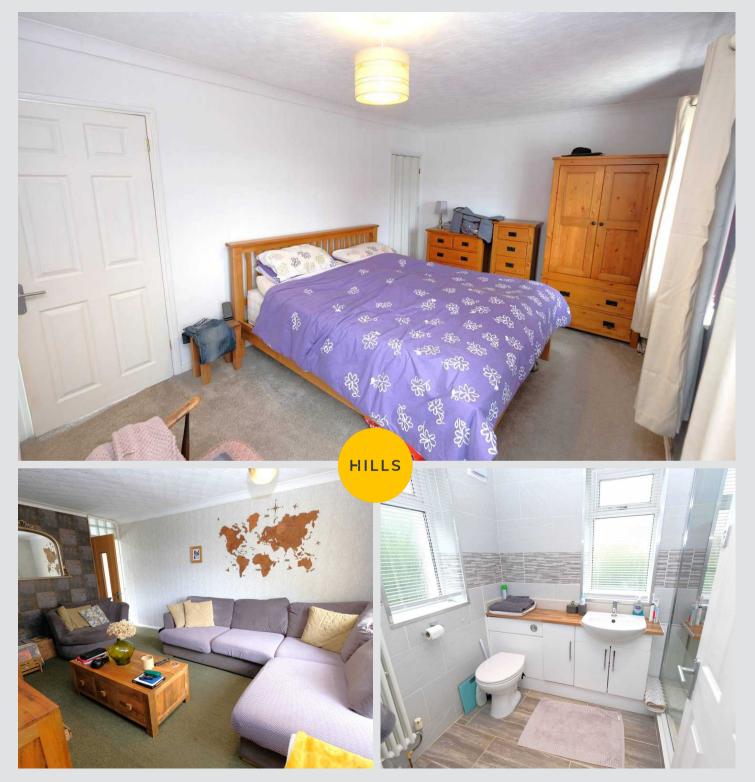

## Bedroom One

9' 11" x 18' 1" (3.03m x 5.50m) Featuring ceiling light point, two double glazed windows and two wall - mounted radiators. Fitted with carpet flooring.

## Lounge

11' 6" x 15' 9" (3.50m x 4.80m)

Featuring a fire surround. Complete with a ceiling light point, double glazed window and wall mounted radiator. Fitted with carpet flooring.

# 5' 6" x 7' 7" (1.67m x 2.31m)

Featuring three piece suite including w/c, hand wash basin, shower. Complete with ceiling light point, double glazed window and heated towel rail. Fitted with tiled walls and flooring.