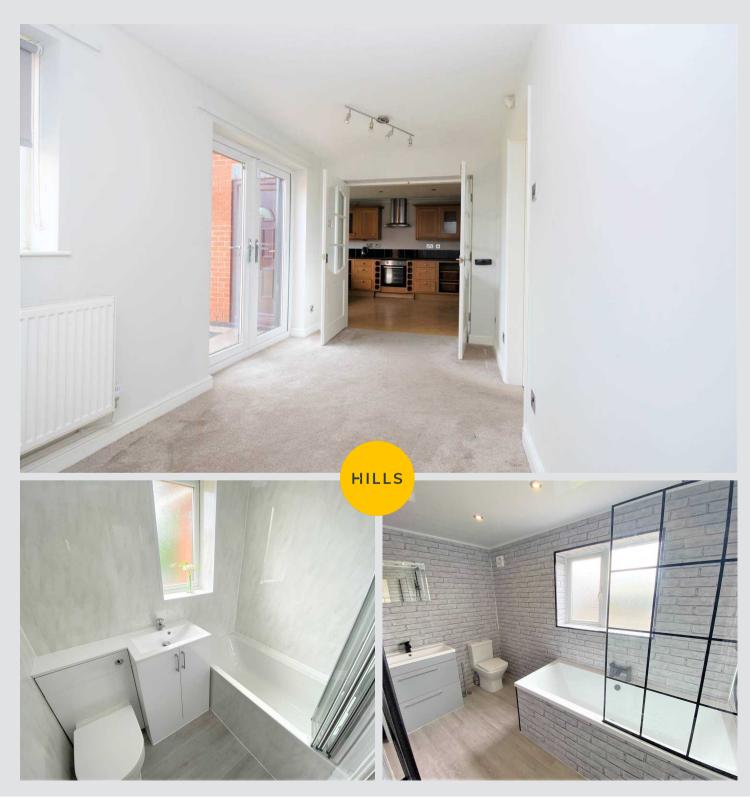

## **Reception Room Two**

14' 2" x 7' 3" (4.32m x 2.21m)

Featuring two ceiling light points, wall - mounted radiator. Complete French doors to the rear, internal double doors to the kitchen/diner.

## En-suite

10' 8" x 5' 9" (3.25m x 1.75m)

Featuring three piece suite including bath, w/c, hand wash basin. Complete with ceiling spotlights, double glazed window. Fitted with tiled walls.

## Bathroom

6' 0" x 4' 4" (1.83m x 1.32m)

Featuring three piece suite including bath, w/c and hand wash basin. Complete with ceiling light point, double glazed window. Fitted with fully tiled walls.