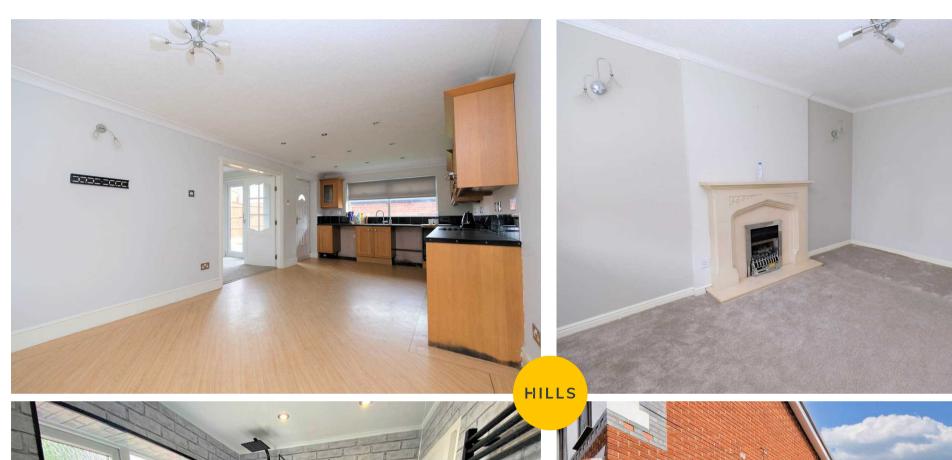

# Kitchen/Diner

22' 0" x 10' 9" (6.71m x 3.28m)

Featuring complementary wall and base units with integrated stainless steel sink, extractor, UPVC door to the rear. Space for fridge freezer, dryer, washing machine and electric oven. Complete with ceiling light point, ceiling spotlights, wall light point, double glazed bay window. Fitted with internal double doors to second reception and tiled splash back.

# **Reception Room One**

12' 8" x 11' 2" (3.86m x 3.40m)

Featuring ceiling light point, wall light points, double glazed window, wall - mounted radiator. Complete with a gas fire, understairs storage. Fitted with carpet flooring.