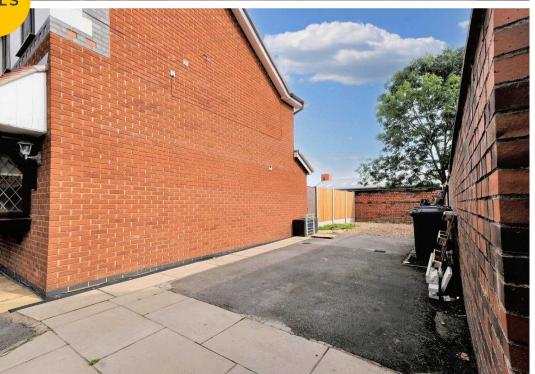

#### External

To the front of the property is gated side access and off road parking for two cars. To the rear of the property is a garden with Indian stone paved seating area and lawn area.