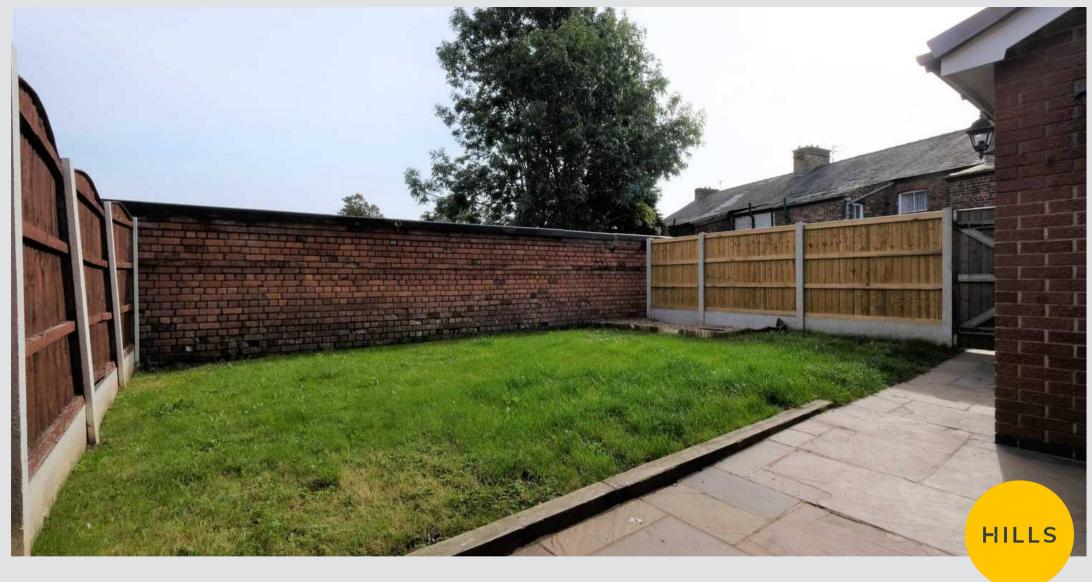

#### External

To the front of the property is gated side access and off road parking for two cars. To the rear of the property is a garden with Indian stone paved seating area and lawn area.