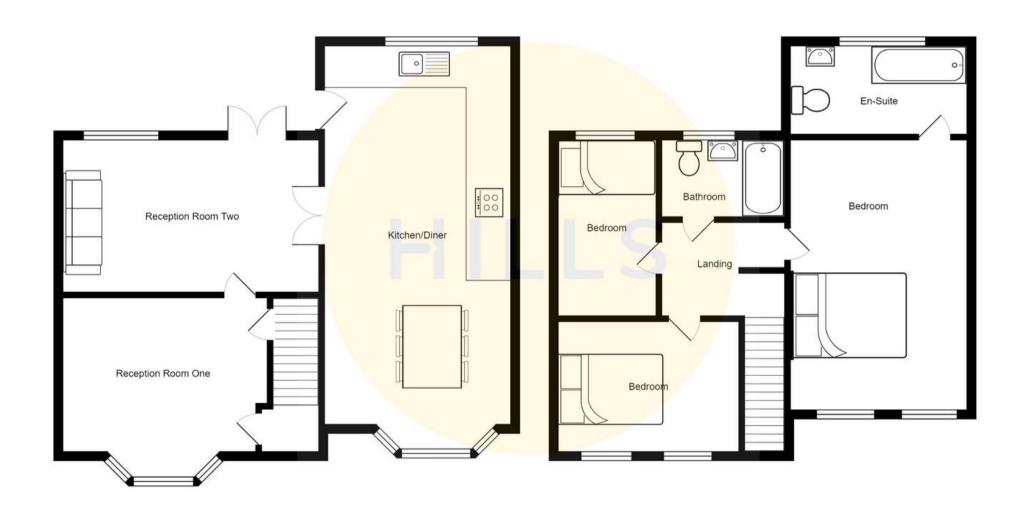

## **Entrance Hallway**

4' 1" x 4' 1" (1.24m x 1.24m)

Featuring ceiling light point, wall - mounted radiator. Complete with a hard wood door. Fitted with carpet flooring.

# **Reception Room One**

12' 8" x 11' 2" (3.86m x 3.40m)

Featuring ceiling light point, wall light points, double glazed window, wall - mounted radiator. Complete with a gas fire, understairs storage. Fitted with carpet flooring.

## **Reception Room Two**

14' 2" x 7' 3" (4.32m x 2.21m)

Featuring two ceiling light points, wall - mounted radiator. Complete French doors to the rear, internal double doors to the kitchen/diner.

# Kitchen/Diner

22' 0" x 10' 9" (6.71m x 3.28m)

Featuring complementary wall and base units with integrated stainless steel sink, extractor, UPVC door to the rear. Space for fridge freezer, dryer, washing machine and electric oven. Complete with ceiling light point, ceiling spotlights, wall light point, double glazed bay window. Fitted with internal double doors to second reception and tiled splash back.

# Landing

Featuring ceiling light point. Complete with loft access. Fitted with carpet flooring.

#### **Bedroom One**

13' 9" x 10' 9" (4.19m x 3.28m)

Featuring ceiling light point, two double glazed windows, wall - mounted radiator. Complete with loft access. Fitted with carpet flooring.

## En-suite

10' 8" x 5' 9" (3.25m x 1.75m)

Featuring three piece suite including bath, w/c, hand wash basin. Complete with ceiling spotlights, double glazed window. Fitted with tiled walls.

#### **Bedroom Two**

12' 1" x 9' 7" (3.68m x 2.92m)

Featuring ceiling light point, two double glazed windows, wall - mounted radiator. Complete with storage cupboard, boiler. Fitted with carpet flooring.

## **Bedroom Three**

10' 5" x 7' 9" (3.18m x 2.36m)

Featuring ceiling spotlight, double glazed window, wall - mounted radiator. Fitted with carpet flooring.

## Bathroom

6' 0" x 4' 4" (1.83m x 1.32m)

Featuring three piece suite including bath, w/c and hand wash basin. Complete with ceiling light point, double glazed window. Fitted with fully tiled walls.