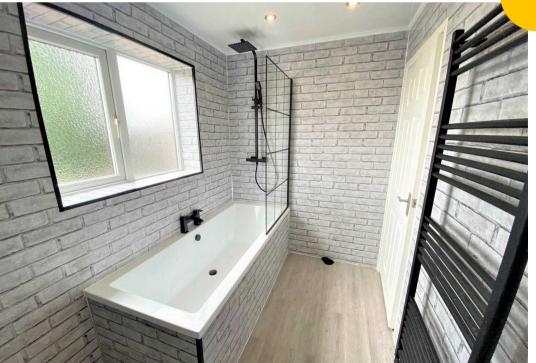

## En-suite

10' 8" x 5' 9" (3.25m x 1.75m)

Featuring three piece suite including bath, w/c, hand wash basin. Complete with ceiling spotlights, double glazed window. Fitted with tiled walls.

## Bathroom

6' 0" x 4' 4" (1.83m x 1.32m)

Featuring three piece suite including bath, w/c and hand wash basin. Complete with ceiling light point, double glazed window. Fitted with fully tiled walls.