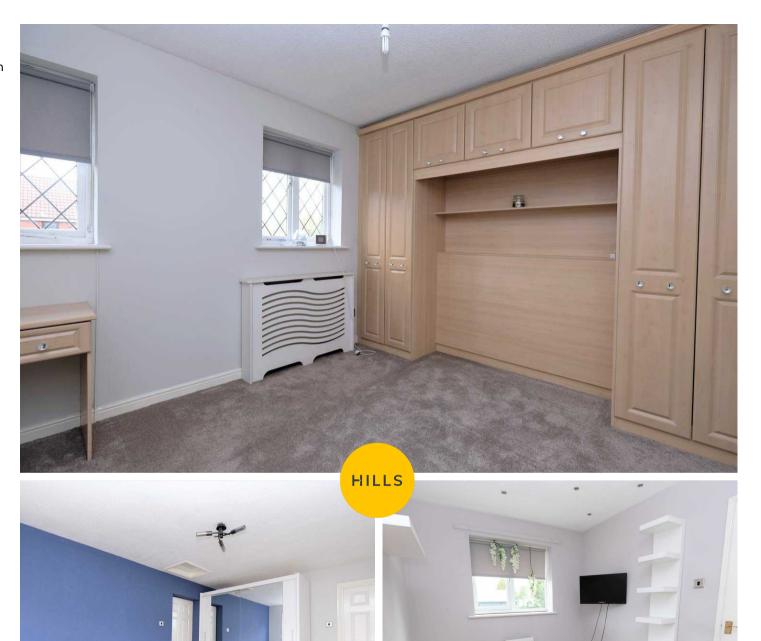

#### **Bedroom One**

13' 9" x 10' 9" (4.19m x 3.28m)

Featuring ceiling light point, two double glazed windows, wall - mounted radiator. Complete with loft access. Fitted with carpet flooring.

#### **Bedroom Two**

12' 1" x 9' 7" (3.68m x 2.92m)

Featuring ceiling light point, two double glazed windows, wall - mounted radiator. Complete with storage cupboard, boiler. Fitted with carpet flooring.

## **Bedroom Three**

10' 5" x 7' 9" (3.18m x 2.36m)

Featuring ceiling spotlight, double glazed window, wall - mounted radiator. Fitted with carpet flooring.