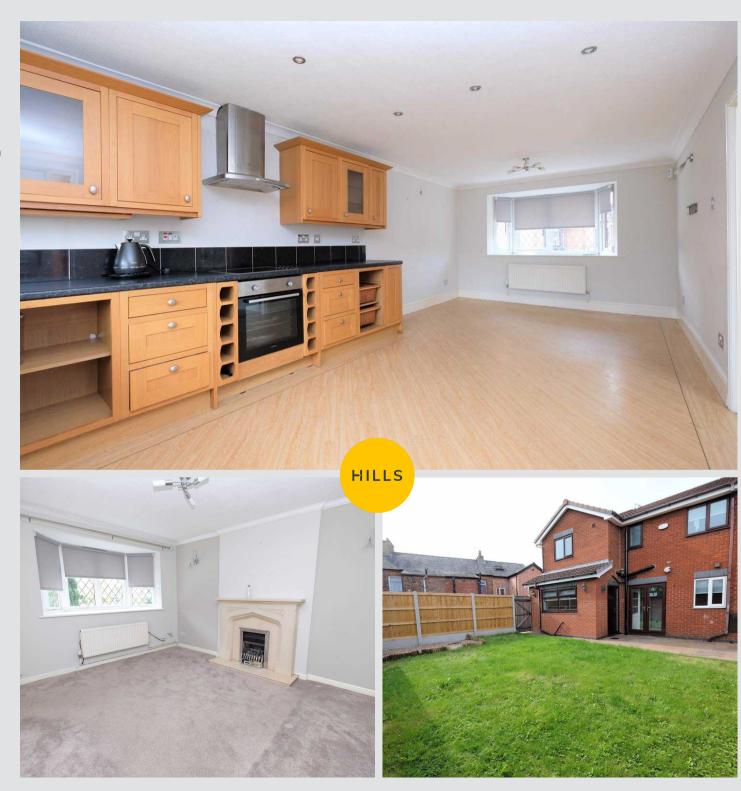

# Kitchen/Diner

22' 0" x 10' 9" (6.71m x 3.28m)

Featuring complementary wall and base units with integrated stainless steel sink, extractor, UPVC door to the rear. Space for fridge freezer, dryer, washing machine and electric oven. Complete with ceiling light point, ceiling spotlights, wall light point, double glazed bay window. Fitted with internal double doors to second reception and tiled splash back.

# **Reception Room One**

12' 8" x 11' 2" (3.86m x 3.40m)

Featuring ceiling light point, wall light points, double glazed window, wall - mounted radiator. Complete with a gas fire, understairs storage. Fitted with carpet flooring.

#### External

To the front of the property is gated side access and off road parking for two cars. To the rear of the property is a garden with Indian stone paved seating area and lawn area.