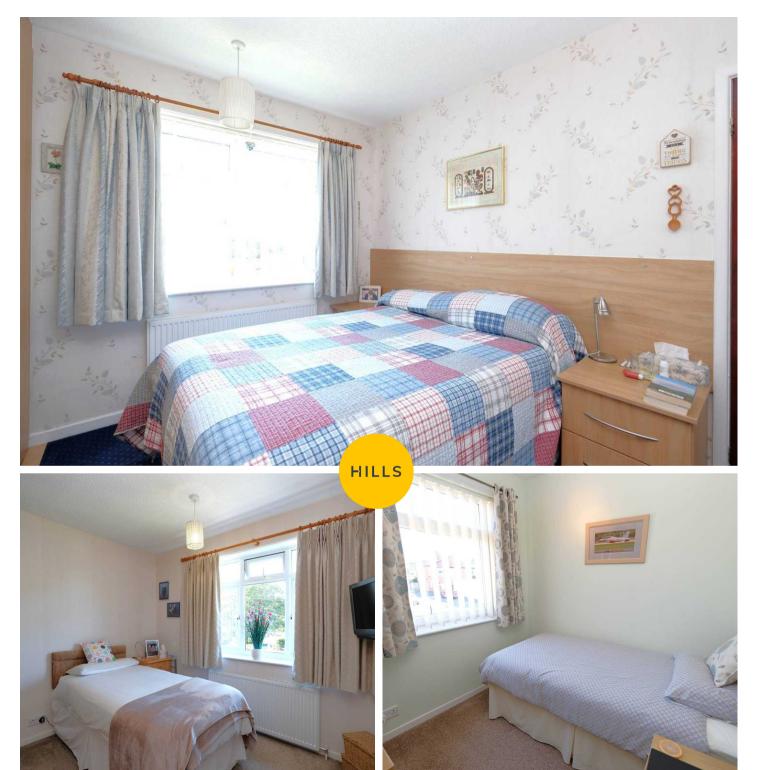

#### **Bedroom One**

11' 9" x 10' 3" (3.58m x 3.12m)

Featuring fitted wardrobes. Complete with a ceiling light point, double glazed window, wall - mounted radiator, power point. Fitted with carpet flooring.

#### **Bedroom Two**

10' 8" x 10' 4" (3.25m x 3.15m)

Featuring fitted wardrobes. Complete with a ceiling light point, double glazed window, wall - mounted radiator, loft access, power point. Fitted with carpet flooring.

#### **Bedroom Three**

7' 9" x 7' 8" (2.36m x 2.34m)

Featuring fitted wardrobes. Complete with a ceiling light point, double glazed window, wall - mounted radiator, power point. Fitted with carpet flooring.