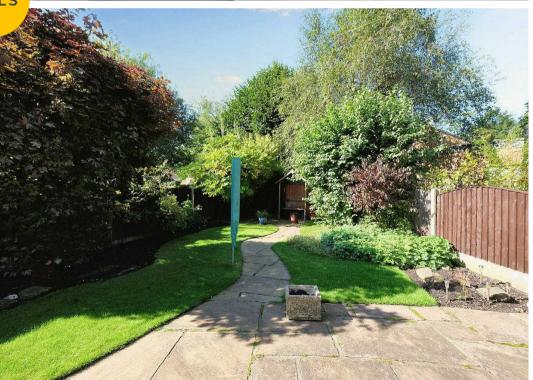

#### External

To the front of the property is off road parking and lawn with planted borders. To the rear of the property is a well maintained lawn lawn divided by pathway and Indian stone paving.