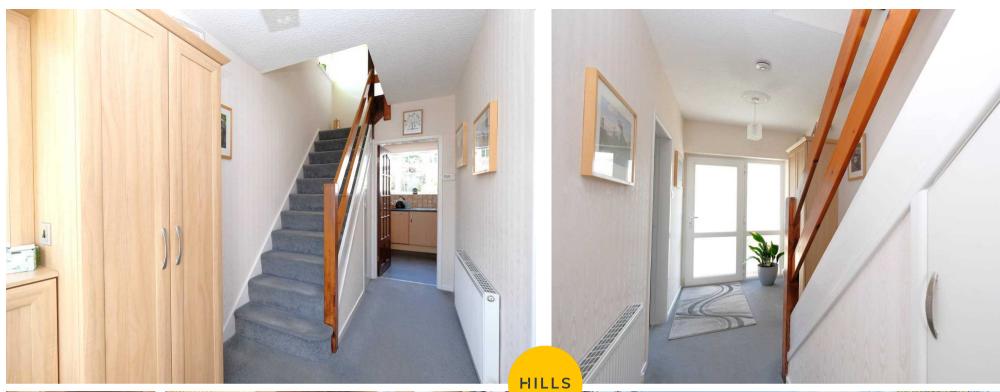

### **Entrance Hallway**

Entered via a uPVC front door. Featuring ceiling light point, wall - mounted radiator, fitted units, under stairs storage, power point. Fitted with carpet flooring.

## Landing

Featuring ceiling light point, double glazed window, power point. Fitted with carpet flooring.