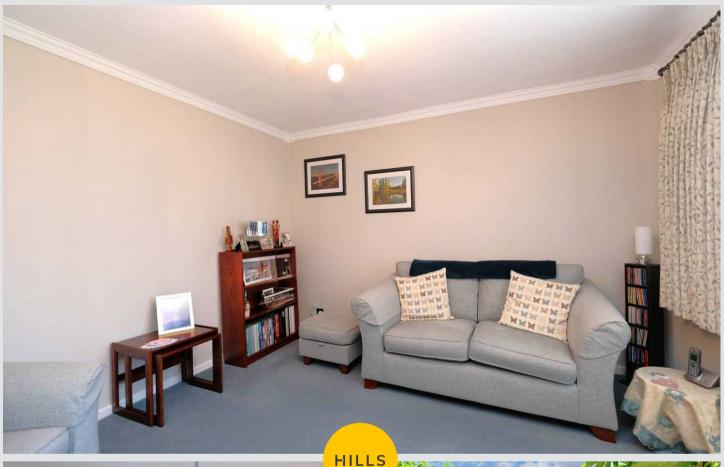

#### Lounge

12' 2" x 11' 9" (3.71m x 3.58m)

Featuring ceiling light point, double glazed window, wall - mounted radiator, power point. Fitted with carpet flooring.