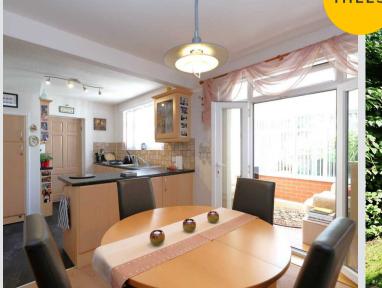

#### Kitchen

18' 5" x 10' 6" (5.61m x 3.20m)

Featuring complementary wall and base units with stainless steel sink, gas hob, electric oven, integrated dishwasher. Complete with ceiling light point, wall - mounted radiator, power point, double glazed window. Fitted with laminate tiles and part tiled walls.

## **Dining Room**

18' 5" x 10' 6" (5.61m x 3.20m)

Featuring ceiling light point, wall - mounted radiator, French doors, power point. Fitted with carpet flooring.