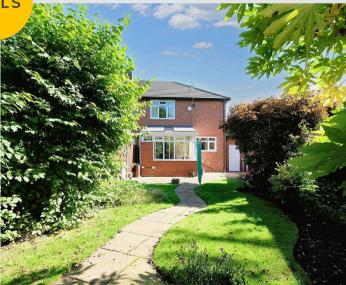

#### External

To the front of the property is off road parking and lawn with planted borders. To the rear of the property is a well maintained lawn lawn divided by pathway and Indian stone paving.