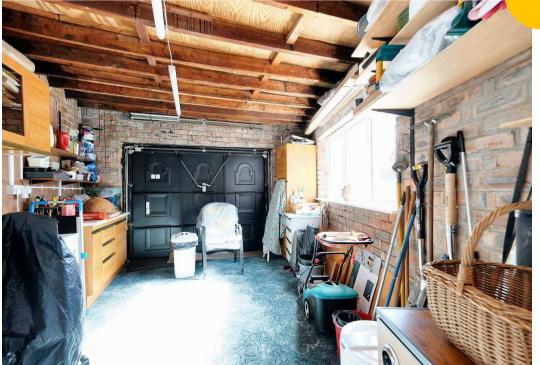

## Garage

21' 7" x 11' 0" (6.58m x 3.35m)

Featuring wall and base units with boiler, uPVC rear door and garage front door. Complete with a ceiling light point, two double glazed windows. Plumbing for washer, dryer.