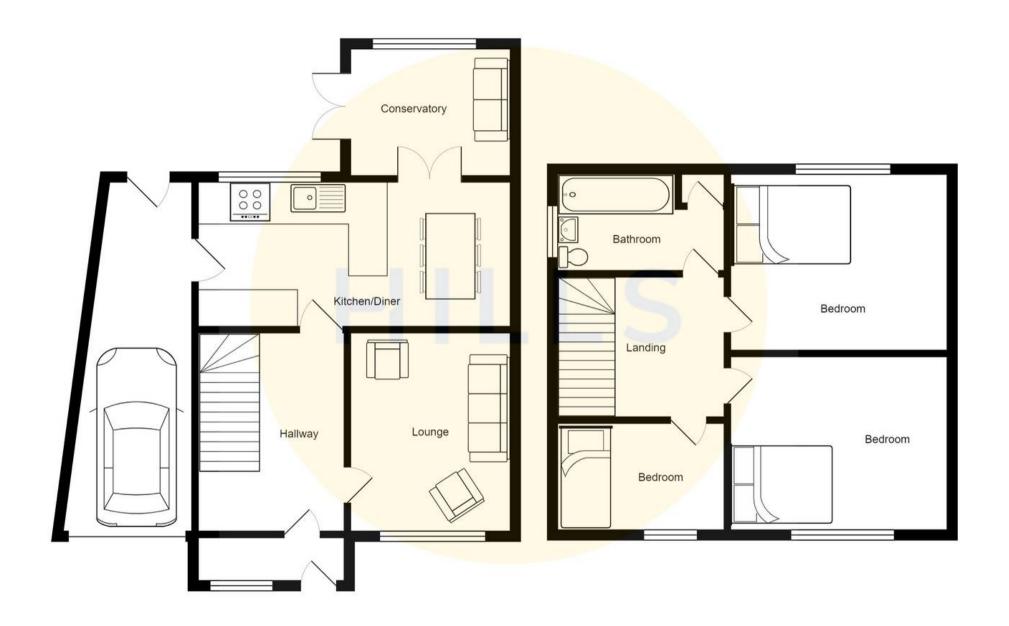

### **Entrance Hallway**

Entered via a uPVC front door. Featuring ceiling light point, wall - mounted radiator, fitted units, under stairs storage, power point. Fitted with carpet flooring.

#### Lounge

12' 2" x 11' 9" (3.71m x 3.58m)

Featuring ceiling light point, double glazed window, wall - mounted radiator, power point. Fitted with carpet flooring.

#### Kitchen

18' 5" x 10' 6" (5.61m x 3.20m)

Featuring complementary wall and base units with stainless steel sink, gas hob, electric oven, integrated dishwasher. Complete with ceiling light point, wall - mounted radiator, power point, double glazed window. Fitted with laminate tiles and part tiled walls.

## **Dining Room**

18' 5" x 10' 6" (5.61m x 3.20m)

Featuring ceiling light point, wall - mounted radiator, French doors, power point. Fitted with carpet flooring.

## Conservatory

9' 6" x 8' 3" (2.90m x 2.51m)

Featuring base units. Complete with ceiling spotlights, double glazed window, wall - mounted radiator, ceiling lantern, French doors, power point. Fitted with laminate flooring.

## w/c

5' 7" x 2' 3" (1.70m x 0.69m)

Featuring w/c, hand wash basin, wall - mounted radiator, ceiling light spotlights. Fitted with tiled flooring and part tiled walls.

## Landing

Featuring ceiling light point, double glazed window, power point. Fitted with carpet flooring.

#### **Bedroom One**

11' 9" x 10' 3" (3.58m x 3.12m)

Featuring fitted wardrobes. Complete with a ceiling light point, double glazed window, wall - mounted radiator, power point. Fitted with carpet flooring.

#### **Bedroom Two**

10' 8" x 10' 4" (3.25m x 3.15m)

Featuring fitted wardrobes. Complete with a ceiling light point, double glazed window, wall - mounted radiator, loft access, power point. Fitted with carpet flooring.

#### **Bedroom Three**

7' 9" x 7' 8" (2.36m x 2.34m)

Featuring fitted wardrobes. Complete with a ceiling light point, double glazed window, wall - mounted radiator, power point. Fitted with carpet flooring.

#### **Bathroom**

7' 8" x 6' 1" (2.34m x 1.85m)

Featuring three piece suite including w/c, hand wash basin, bath with shower overhead, hand towel rail, vanity unit. Complete with ceiling light spotlights, double glazed windows, storage cupboards. Fitted with tiled walls and carpet flooring.

## Garage

21' 7" x 11' 0" (6.58m x 3.35m)

Featuring wall and base units with boiler, uPVC rear door and garage front door. Complete with a ceiling light point, two double glazed windows. Plumbing for washer, dryer.