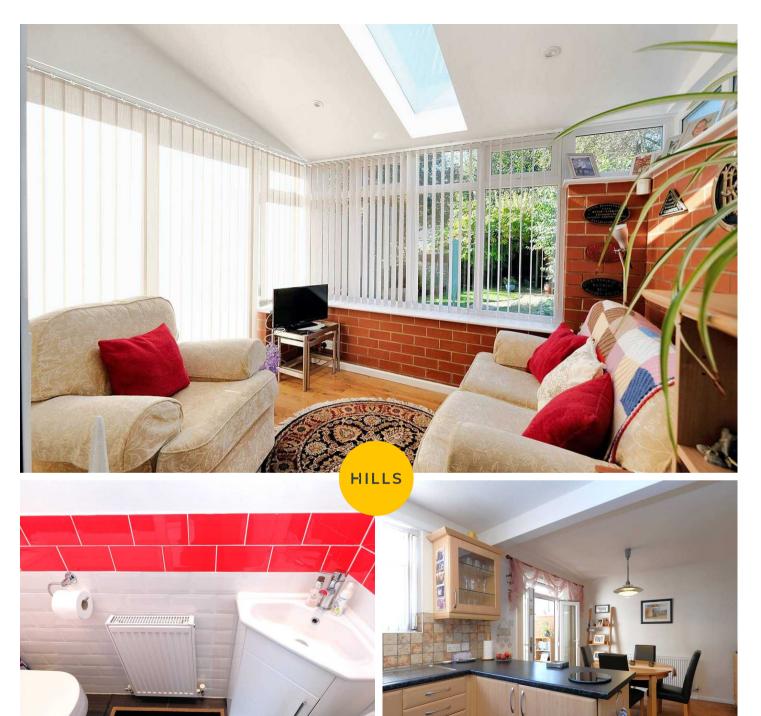

## Conservatory

9' 6" x 8' 3" (2.90m x 2.51m)

Featuring base units. Complete with ceiling spotlights, double glazed window, wall - mounted radiator, ceiling lantern, French doors, power point. Fitted with laminate flooring.

## w/c

5' 7" x 2' 3" (1.70m x 0.69m)

Featuring w/c, hand wash basin, wall - mounted radiator, ceiling light spotlights. Fitted with tiled flooring and part tiled walls.

#### Kitchen

18' 5" x 10' 6" (5.61m x 3.20m)

Featuring complementary wall and base units with stainless steel sink, gas hob, electric oven, integrated dishwasher. Complete with ceiling light point, wall - mounted radiator, power point, double glazed window. Fitted with laminate tiles and part tiled walls.