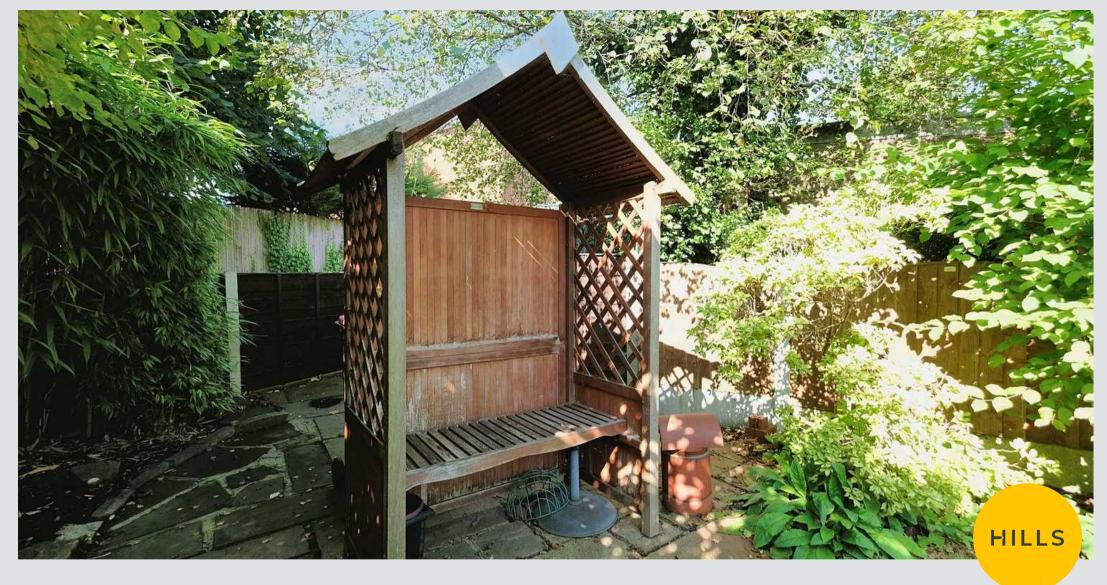

#### External

To the front of the property is off road parking and lawn with planted borders. To the rear of the property is a well maintained lawn lawn divided by pathway and Indian stone paving.