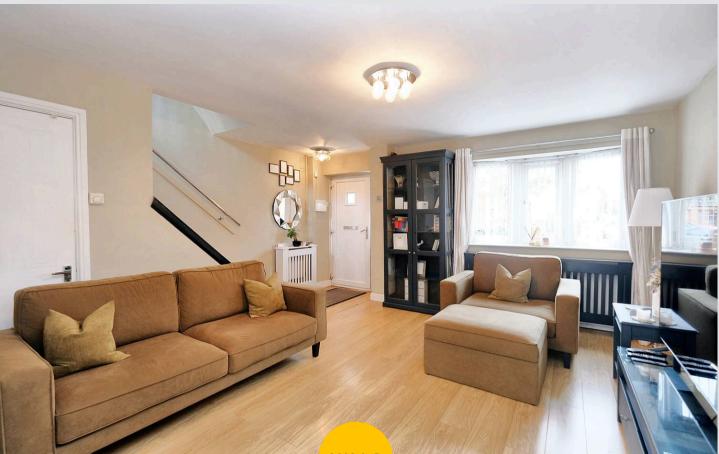

# Lounge

# 14' 3" x 12' 4" (4.34m x 3.76m)

A welcoming lounge entered via a uPVC front door. Complete with two ceiling light points, double glazed window and two wall mounted radiators. Fitted with storage cupboard and laminate flooring.