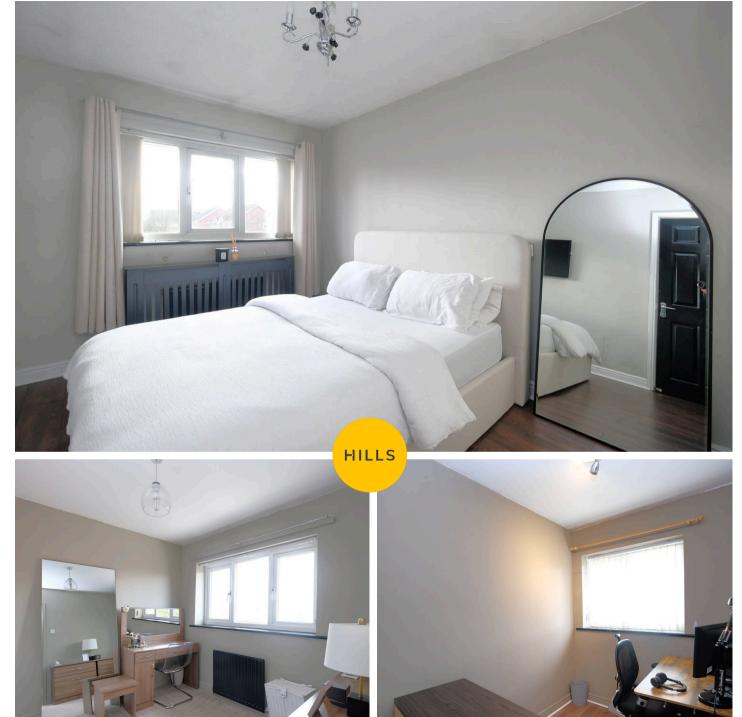

#### **Bedroom One**

#### 13' 4" x 9' 0" (4.06m x 2.74m)

Featuring fitted wardrobes. Complete with a ceiling light point, double glazed window and wall mounted radiator. Fitted with laminate flooring.

#### Bedroom Two

10' 0" x 9' 0" (3.05m x 2.74m)

Featuring fitted wardrobes. Complete with a ceiling light point, double glazed window and wall mounted radiator. Fitted with carpet flooring.

#### **Bedroom Three**

# 8' 2" x 6' 4" (2.49m x 1.93m)

Complete with a ceiling light point, double glazed window and wall mounted radiator. Fitted with carpet flooring.