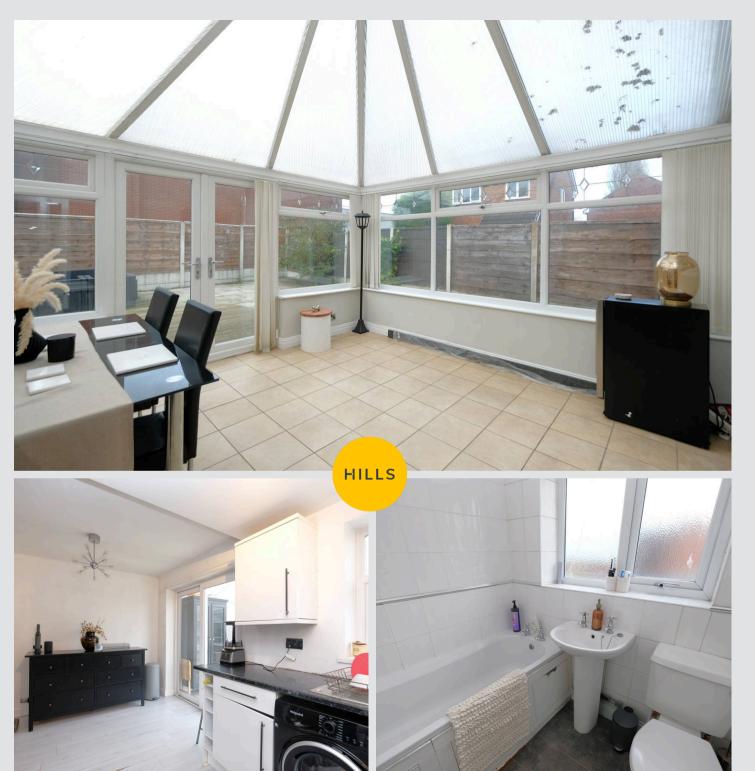

# Conservatory

# 14' 6" x 12' 3" (4.42m x 3.73m)

A spacious conservatory complete with a ceiling light point and fan, double glazed windows and wall mounted radiator. Fitted with French doors and tiled flooring.

# Bathroom

# 6' 2" x 5' 5" (1.88m x 1.65m)

Featuring a three-piece suite including a bath with shower over, hand wash basin and W.C. Complete with a ceiling light point, double glazed window and wall mounted radiator. Fitted with tiled walls and lino flooring.