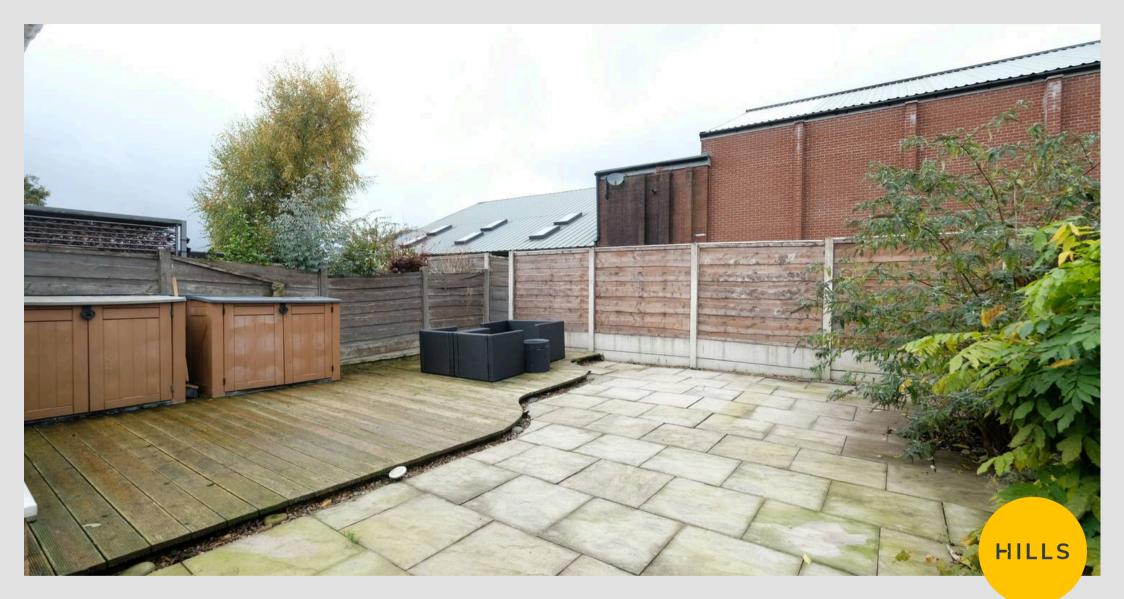

#### External

To the front of the property is a block paved driveway with gated side access to the rear. To the rear of the property is a low maintenance paved garden with raised decked seating area.