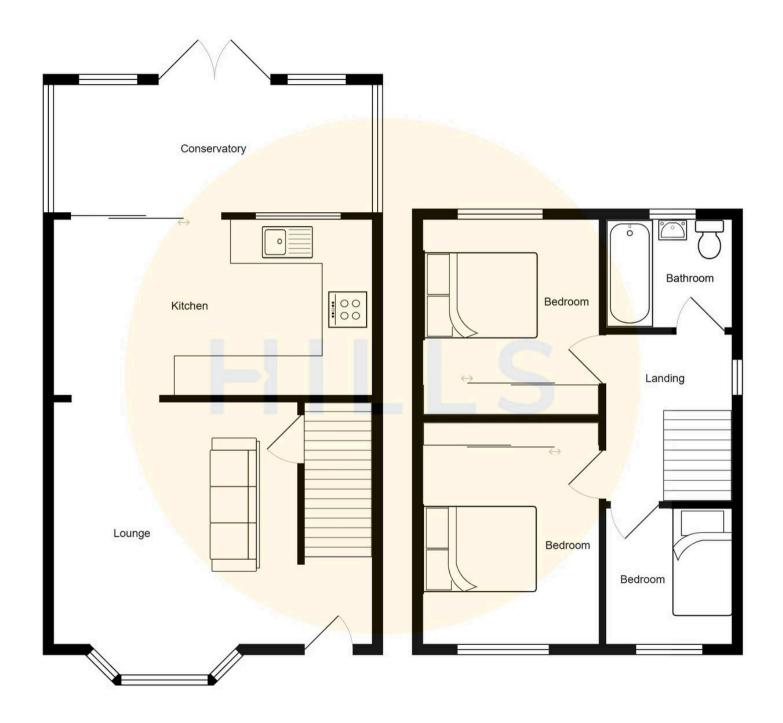

# Lounge

# 14' 3" x 12' 4" (4.34m x 3.76m)

A welcoming lounge entered via a uPVC front door. Complete with two ceiling light points, double glazed window and two wall mounted radiators. Fitted with storage cupboard and laminate flooring.

# Kitchen / Diner

# 15' 6" x 8' 7" (4.72m x 2.62m)

Featuring complementary wall and base units with integral stainless steel sink. Space for a washer, fridge freezer, electric range and cooker. Complete with two ceiling light points, double glazed window and patio doors. Fitted with laminate flooring.

# Conservatory

# 14' 6" x 12' 3" (4.42m x 3.73m)

A spacious conservatory complete with a ceiling light point and fan, double glazed windows and wall mounted radiator. Fitted with French doors and tiled flooring.

# Landing

Complete with a ceiling light point, double glazed window and carpet flooring. Access to loft space via a ladder.

#### **Bedroom One**

#### 13' 4" x 9' 0" (4.06m x 2.74m)

Featuring fitted wardrobes. Complete with a ceiling light point, double glazed window and wall mounted radiator. Fitted with laminate flooring.

#### Bedroom Two

10' 0" x 9' 0" (3.05m x 2.74m)

Featuring fitted wardrobes. Complete with a ceiling light point, double glazed window and wall mounted radiator. Fitted with carpet flooring.

#### **Bedroom Three**

# 8' 2" x 6' 4" (2.49m x 1.93m)

Complete with a ceiling light point, double glazed window and wall mounted radiator. Fitted with carpet flooring.

# Bathroom

# 6' 2" x 5' 5" (1.88m x 1.65m)

Featuring a three-piece suite including a bath with shower over, hand wash basin and W.C. Complete with a ceiling light point, double glazed window and wall mounted radiator. Fitted with tiled walls and lino flooring.