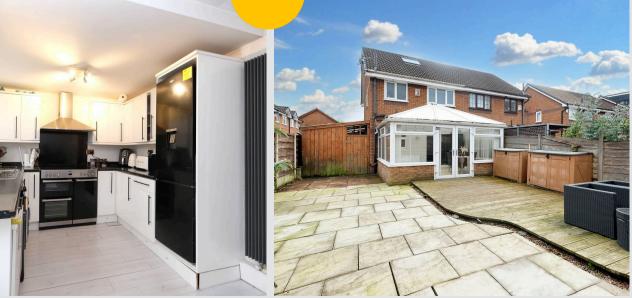

# Kitchen / Diner

# 15' 6" x 8' 7" (4.72m x 2.62m)

Featuring complementary wall and base units with integral stainless steel sink. Space for a washer, fridge freezer, electric range and cooker. Complete with two ceiling light points, double glazed window and patio doors. Fitted with laminate flooring.

#### External

To the front of the property is a block paved driveway with gated side access to the rear. To the rear of the property is a low maintenance paved garden with raised decked seating area.