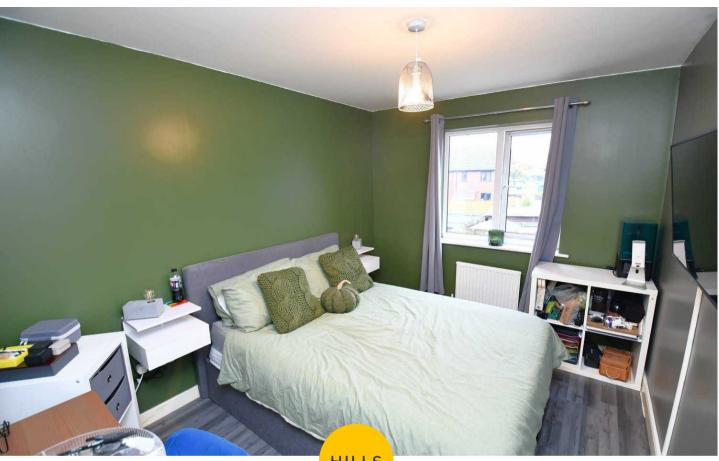

#### **Bedroom One**

10' 10" x 8' 7" (3.29m x 2.61m)

Complete with a ceiling light point, double glazed window and wall mounted radiator. Fitted with cushioned flooring.

#### En suite

8' 9" x 5' 4" (2.66m x 1.63m)

Featuring a three-piece suite including a shower cubicle, hand wash basin and W.C. Complete with a ceiling light point, double glazed window and wall mounted radiator. Fitted with part tiled walls and tiled flooring.