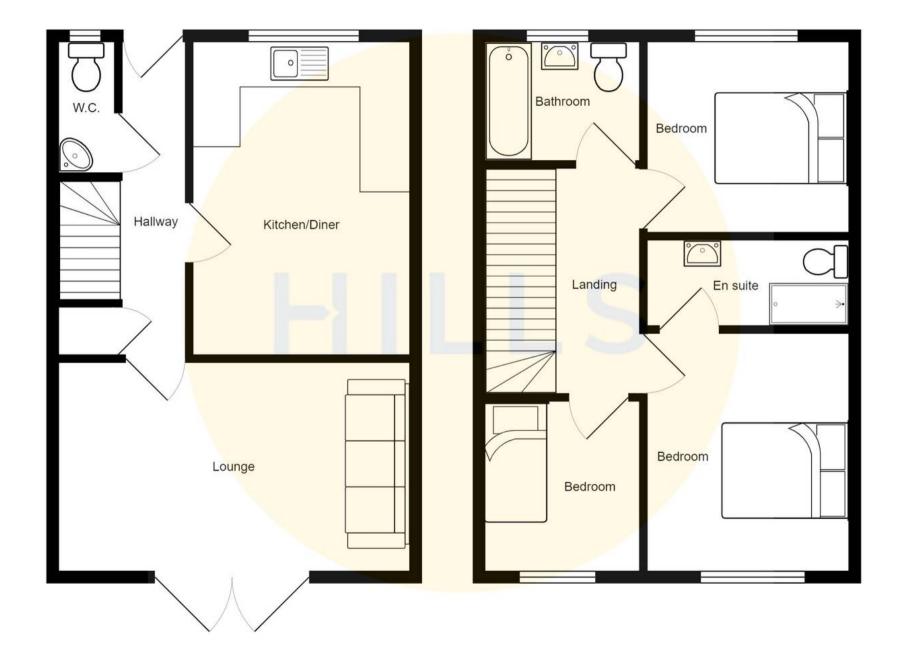

### **Entrance Hallway**

A welcoming entrance hallway complete with a ceiling light point, wall mounted radiator and laminate flooring.

## Kitchen / Diner

15' 1" x 8' 10" (4.59m x 2.68m)

Featuring complementary fitted units with integral hob and oven. Space for a washing machine and dishwasher. Complete with two ceiling light points, double glazed window and wall mounted radiator. Fitted with laminate flooring.

#### W.C.

6' 2" x 2' 11" (1.89m x 0.90m)

Featuring a hand wash basin and W.C. Complete with a ceiling light point, double glazed window and wall mounted radiator. Fitted with tiled flooring.

# Landing

Complete with a ceiling light point, wall mounted radiator and carpet flooring.

#### Bathroom

6' 7" x 6' 4" (2.01m x 1.93m)

A modern bathroom featuring a three-piece suite including a bath, hand wash basin and W.C. Complete with a ceiling light point, double glazed window and wall mounted radiator. Fitted with tiled walls and flooring.

#### **Bedroom One**

10' 10" x 8' 7" (3.29m x 2.61m)

Complete with a ceiling light point, double glazed window and wall mounted radiator. Fitted with cushioned flooring.

#### En suite

8' 9" x 5' 4" (2.66m x 1.63m)

Featuring a three-piece suite including a shower cubicle, hand wash basin and W.C. Complete with a ceiling light point, double glazed window and wall mounted radiator. Fitted with part tiled walls and tiled flooring.

#### **Bedroom Two**

10' 2" x 8' 6" (3.09m x 2.60m)

Complete with a ceiling light point, double glazed window and wall mounted radiator. Fitted with laminate flooring.

#### **Bedroom Three**

10' 4" x 6' 8" (3.16m x 2.02m)

Complete with a ceiling light point, double glazed window and wall mounted radiator. Fitted with cushioned flooring.