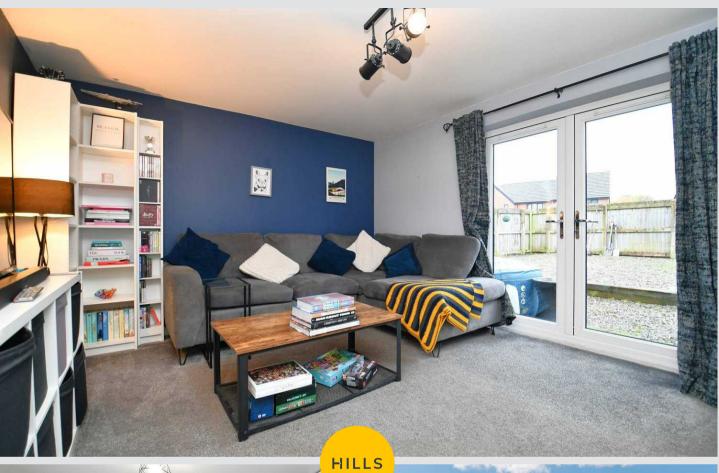

#### Lounge

15' 5" x 11' 6" (4.71m x 3.51m)

Complete with a ceiling light point, wall mounted radiator and patio doors. Fitted with laminate flooring.