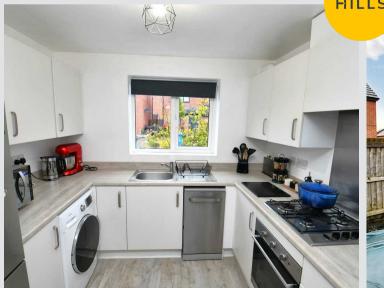

## Kitchen / Diner

15' 1" x 8' 10" (4.59m x 2.68m)

Featuring complementary fitted units with integral hob and oven. Space for a washing machine and dishwasher. Complete with two ceiling light points, double glazed window and wall mounted radiator. Fitted with laminate flooring.