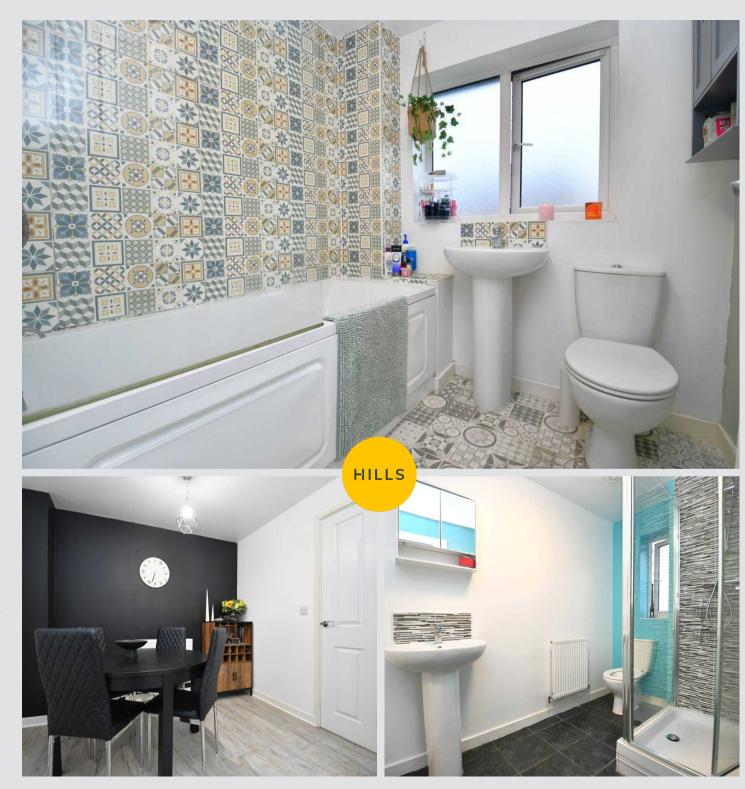

#### Bathroom

6' 7" x 6' 4" (2.01m x 1.93m)

A modern bathroom featuring a three-piece suite including a bath, hand wash basin and W.C. Complete with a ceiling light point, double glazed window and wall mounted radiator. Fitted with tiled walls and flooring.

#### En suite

8' 9" x 5' 4" (2.66m x 1.63m)

Featuring a three-piece suite including a shower cubicle, hand wash basin and W.C. Complete with a ceiling light point, double glazed window and wall mounted radiator. Fitted with part tiled walls and tiled flooring.