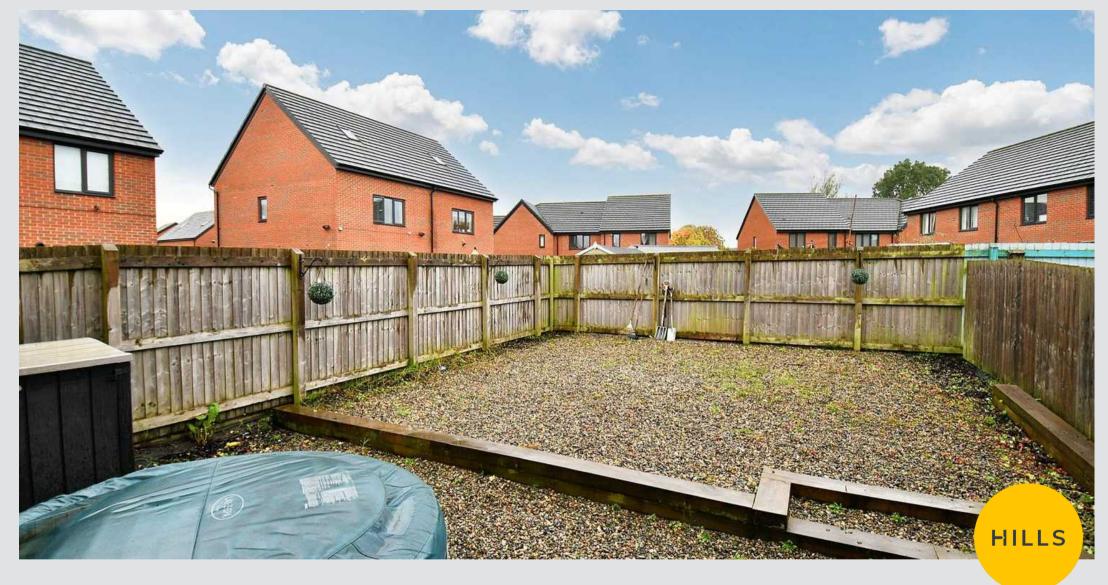

#### External

To the side of the property is a driveway for off road parking. To the rear of the property is a generously sized garden with stones.