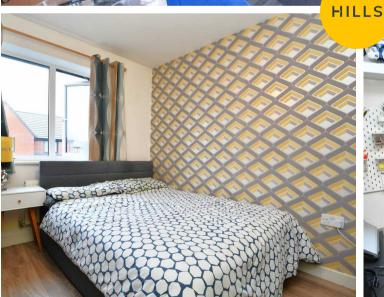

#### **Bedroom Two**

10' 2" x 8' 6" (3.09m x 2.60m)

Complete with a ceiling light point, double glazed window and wall mounted radiator. Fitted with laminate flooring.

#### **Bedroom Three**

10' 4" x 6' 8" (3.16m x 2.02m)

Complete with a ceiling light point, double glazed window and wall mounted radiator. Fitted with cushioned flooring.