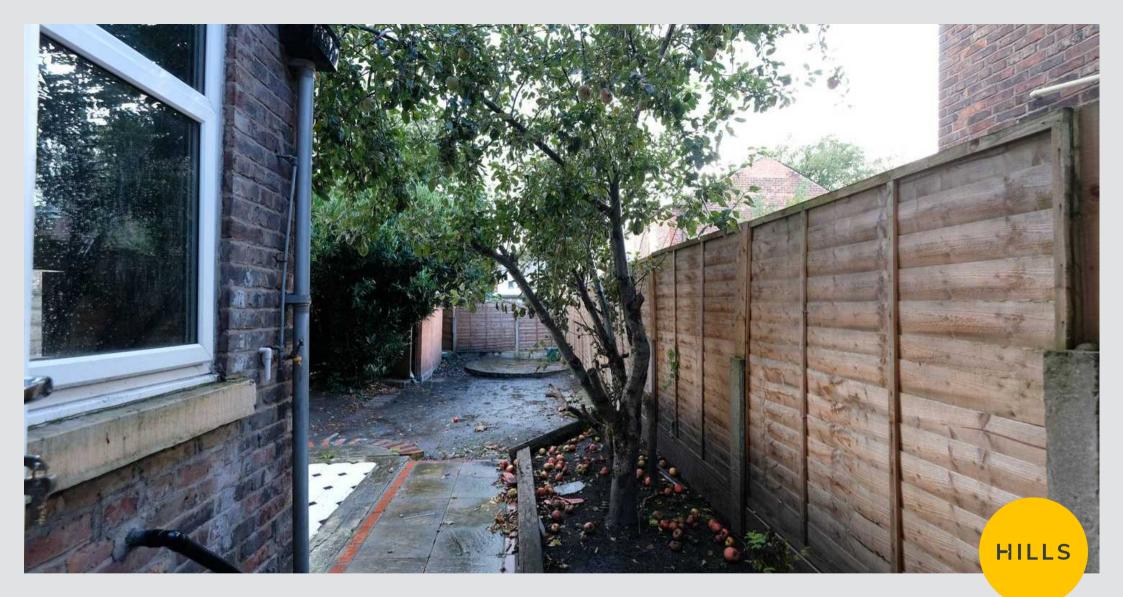

#### External

To the rear of the property is a garden with tiled patio and decorative stoned seating area. Gated side access.