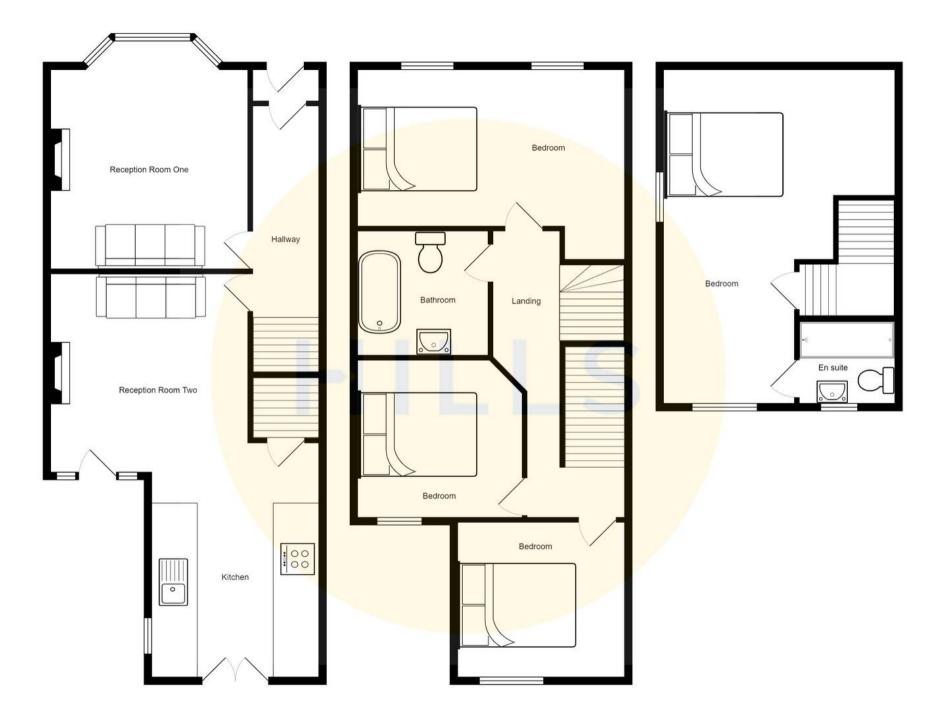

Tenure: Leasehold

- Beautifully Presented Four Bedroom Semi
  Detached Property
- Bay Fronted Lounge with Stunning Original Fire Place
- Contemporary Fitted Kitchen Open Plan with the Spacious Dining Room
- Three Generous Bedrooms & Stunning Three Piece Bathroom to the First Floor
- Occupying the Second Floor is the Master Bedroom complete with En Suite
- Cellar Suitable for Storage
- Garden to the Rear with Lawn & Tiled Patio
- Excellently Located Close to Schools, Parks, Shops & Amenities

#### Hall

Entered via a hardwood front door. Complete with a ceiling light point, column radiator and tiled flooring.

#### Landing

Complete with a ceiling light point and carpet flooring.

#### Bedroom One

#### 21' 9" x 14' 6" (6.63m x 4.42m)

Complete with a ceiling light point, two double glazed windows and wall mounted radiator. Fitted with carpet flooring.

#### En suite

#### 5' 6" x 5' 2" (1.68m x 1.57m)

Featuring a three-piece suite including a shower cubicle, vanity unit with hand wash basin and W.C. Complete with ceiling spotlights, heated towel rail and tiled flooring.