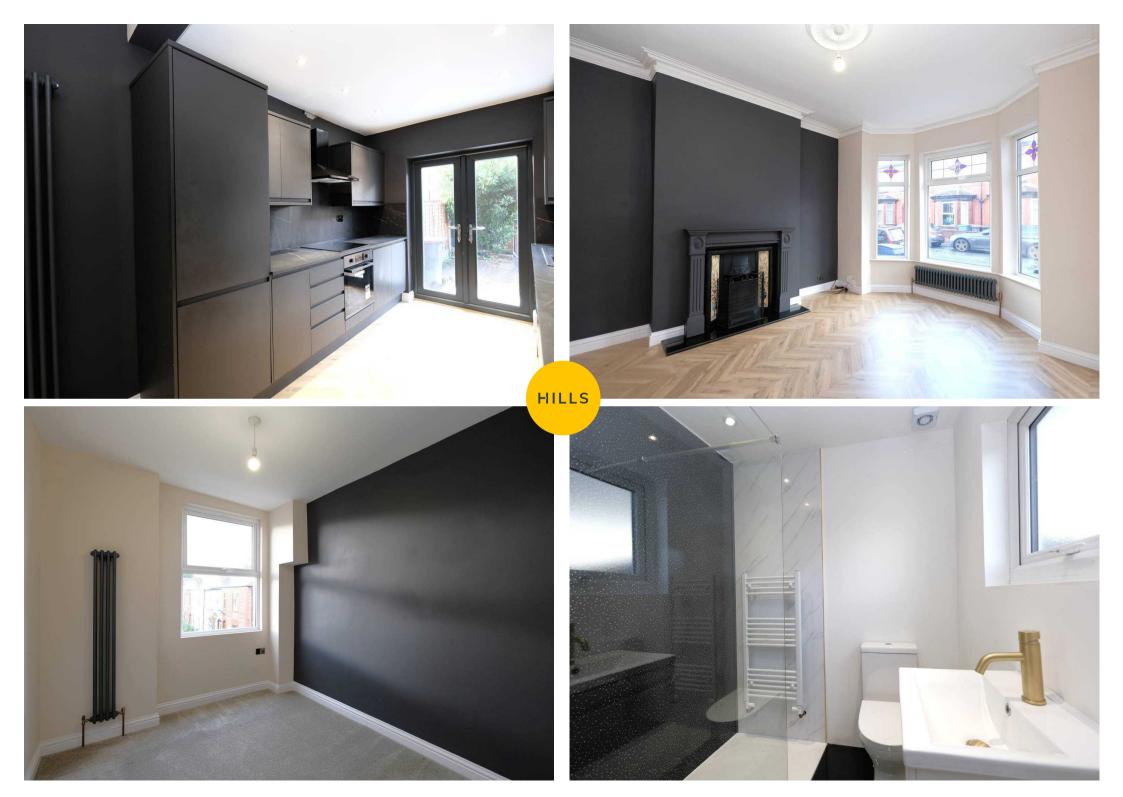

#### Kitchen

#### 10' 3" x 8' 0" (3.12m x 2.44m)

Featuring modern wall and base units with composite sink. Integral fridge freezer and electric hob. Space for washer. Complete with ceiling spotlights, double glazed window and French doors. Fitted with laminate flooring. Cellar access.

#### **Reception Room One**

#### 14' 3" x 11' 1" (4.34m x 3.38m)

A spacious lounge featuring an open fire with surround. Complete with a ceiling light point, double glazed bay window and column radiator. Fitted with laminate flooring.

#### Bathroom

#### 7' 4" x 5' 4" (2.24m x 1.63m)

Featuring a three-piece suite including freestanding bath tub, hand wash basin and W.C. Complete with ceiling spotlights and tiled flooring.