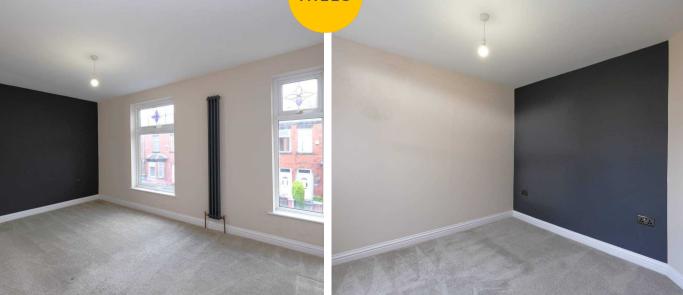

#### **Bedroom Two**

#### 14' 6" x 9' 6" (4.42m x 2.90m)

Complete with a ceiling light point, two double glazed windows and wall mounted radiator. Fitted with carpet flooring.