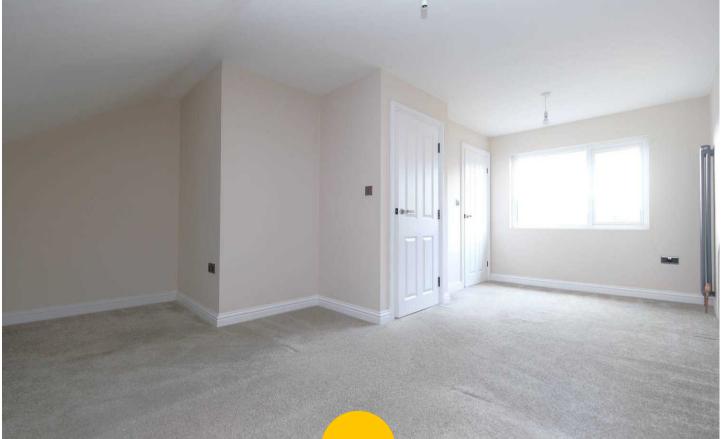

#### Bedroom One

#### 21' 9" x 14' 6" (6.63m x 4.42m)

Complete with a ceiling light point, two double glazed windows and wall mounted radiator. Fitted with carpet flooring.