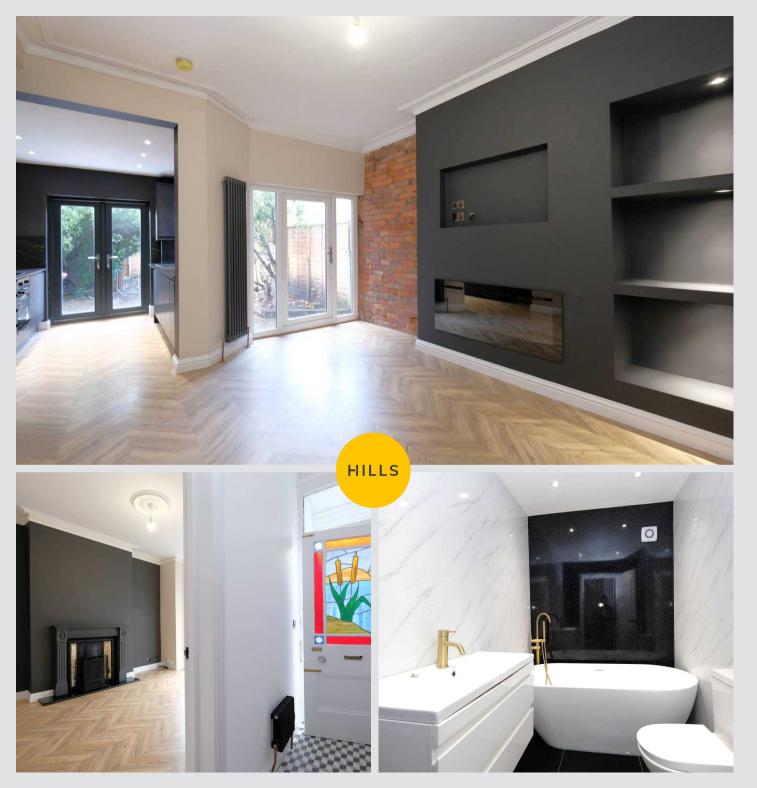

#### **Reception Room Two**

Featuring built in alcove shelves and electric fire. Complete with a ceiling light point, wall mounted radiator and uPVC door. Fitted with laminate flooring.

#### Bathroom

#### 7' 4" x 5' 4" (2.24m x 1.63m)

Featuring a three-piece suite including freestanding bath tub, hand wash basin and W.C. Complete with ceiling spotlights and tiled flooring.

#### En suite

#### 5' 6" x 5' 2" (1.68m x 1.57m)

Featuring a three-piece suite including a shower cubicle, vanity unit with hand wash basin and W.C. Complete with ceiling spotlights, heated towel rail and tiled flooring.