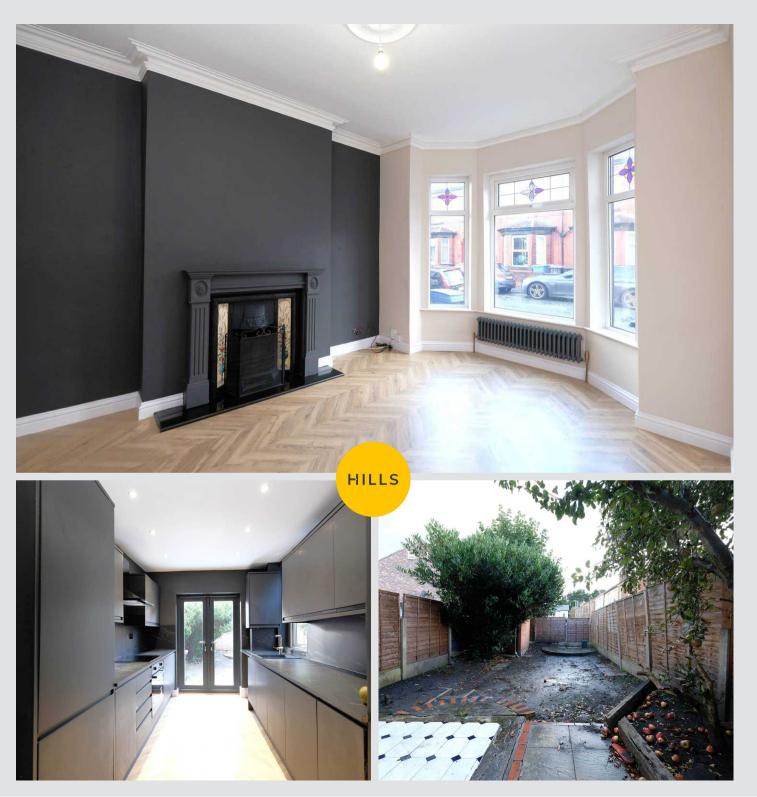

#### **Reception Room One**

#### 14' 3" x 11' 1" (4.34m x 3.38m)

A spacious lounge featuring an open fire with surround. Complete with a ceiling light point, double glazed bay window and column radiator. Fitted with laminate flooring.

#### Kitchen

#### 10' 3" x 8' 0" (3.12m x 2.44m)

Featuring modern wall and base units with composite sink. Integral fridge freezer and electric hob. Space for washer. Complete with ceiling spotlights, double glazed window and French doors. Fitted with laminate flooring. Cellar access.

#### External

To the rear of the property is a garden with tiled patio and decorative stoned seating area. Gated side access.