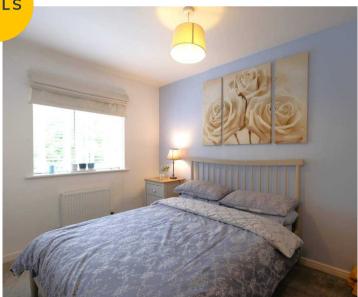

#### **Bedroom Two**

Complete with a ceiling light point, double glazed window and wall mounted radiator. Fitted with carpet flooring.

#### **Bedroom Three**

Featuring a storage cupboard housing the water tank.

Complete with a ceiling light point, double glazed window and wall mounted radiator. Fitted with carpet flooring.

#### **Bedroom Four**

Complete with a ceiling light point, double glazed window and wall mounted radiator. Fitted with carpet flooring.