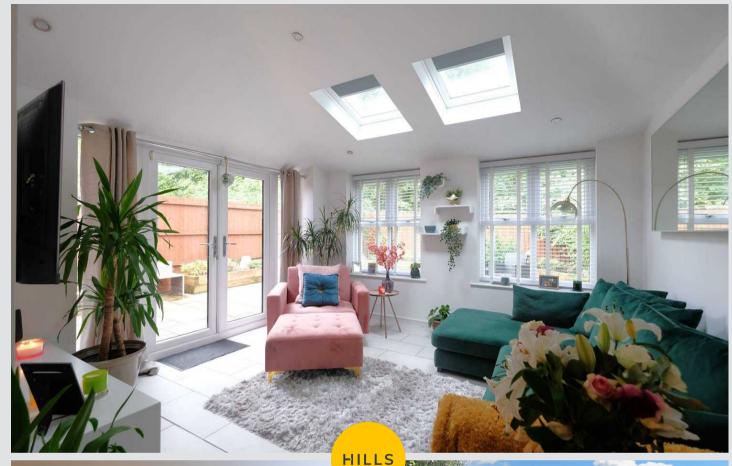

## Extension / Reception Room Two

12' 5" x 12' 0" (3.78m x 3.66m)

A spacious extension featuring ceiling spotlights, two double glazed windows, two Velux windows and a wall mounted radiator. Fitted with French doors and tiled flooring.