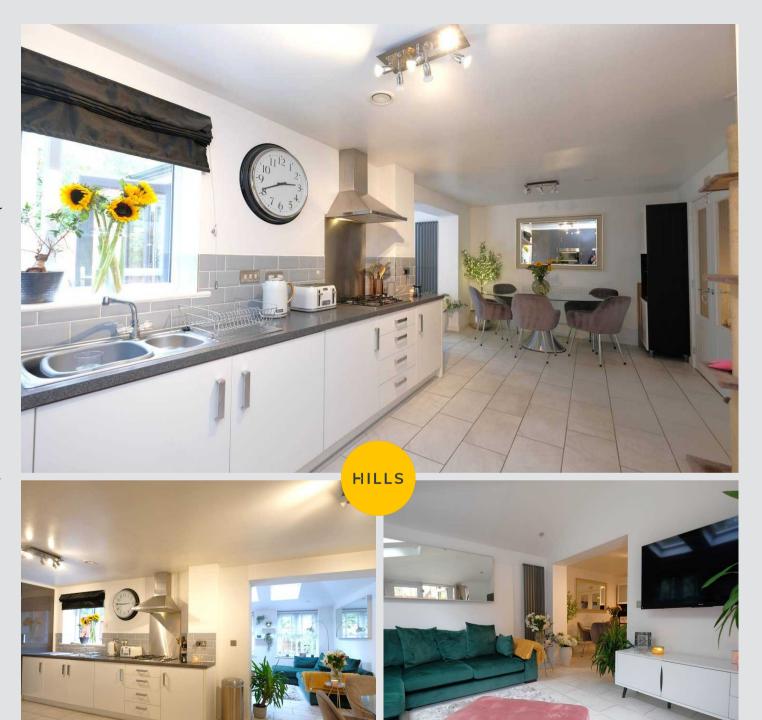

#### Kitchen / Diner

Featuring modern wall and base units with integral stainless steel sink, extractor and splashback. Integral four ring gas hob, electric oven and grill, and fridge freezer.

Complete with two ceiling light points, double glazed window and two wall mounted radiators. Fitted with storage cupboard, part tiled walls and tiled flooring.

## Extension / Reception Room Two

12' 5" x 12' 0" (3.78m x 3.66m)

A spacious extension featuring ceiling spotlights, two double glazed windows, two Velux windows and a wall mounted radiator. Fitted with French doors and tiled flooring.