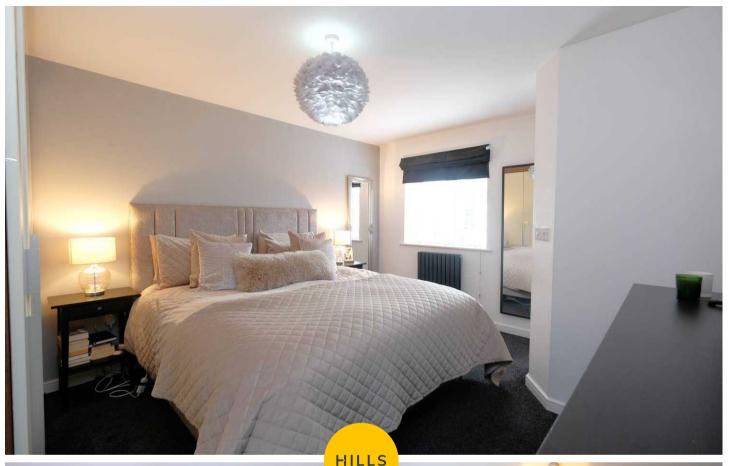

#### **Bedroom One**

Featuring fitted wardrobes. Complete with a ceiling light point, double glazed window and wall mounted radiator. Fitted with carpet flooring.

#### En suite

Featuring a three-piece suite including shower cubicle, hand wash basin and W.C. Complete with a ceiling light point, double glazed window and heated towel rail. Fitted with part tiled walls and laminate tile flooring.