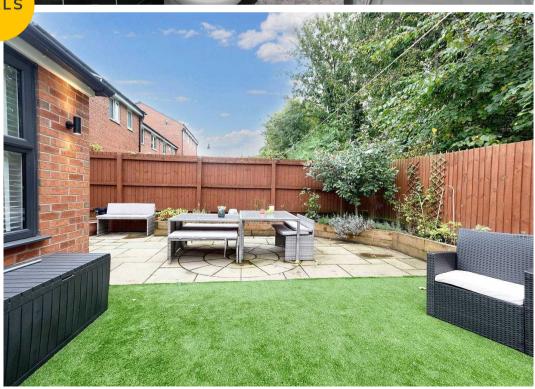

#### External

To the front of the property is off road parking for two cars with an artificial lawn and decorative slate chippings. To the rear of the property is a garden with artificial lawn, Indian stone paving with raised planter beds. Including external power and tap with gated side access.