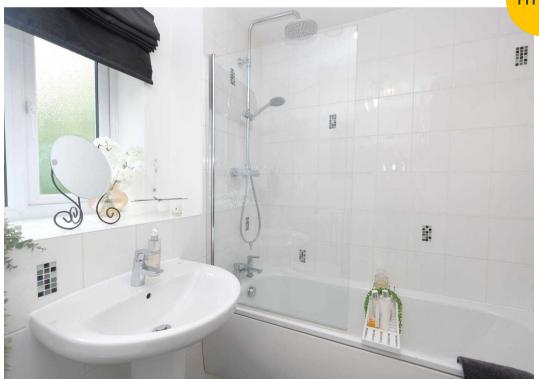

#### Bathroom

Featuring a three-piece suite including bath with shower over, hand wash basin and W.C. Complete with a ceiling light point, double glazed window, part tiled walls and laminate tile flooring.