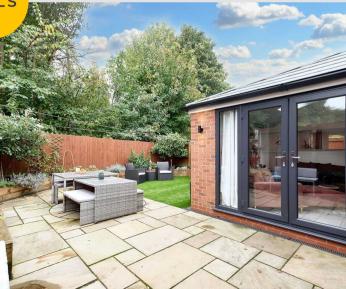

#### External

To the front of the property is off road parking for two cars with an artificial lawn and decorative slate chippings. To the rear of the property is a garden with artificial lawn, Indian stone paving with raised planter beds. Including external power and tap with gated side access.