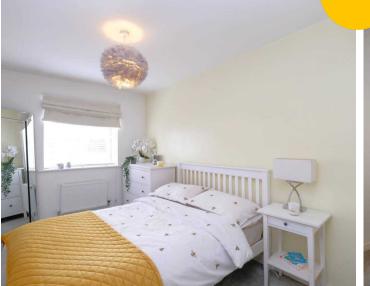

#### **Bedroom Two**

Complete with a ceiling light point, double glazed window and wall mounted radiator. Fitted with carpet flooring.

#### **Bedroom Three**

Featuring a storage cupboard housing the water tank.

Complete with a ceiling light point, double glazed window and wall mounted radiator. Fitted with carpet flooring.

#### **Bedroom Four**

Complete with a ceiling light point, double glazed window and wall mounted radiator. Fitted with carpet flooring.