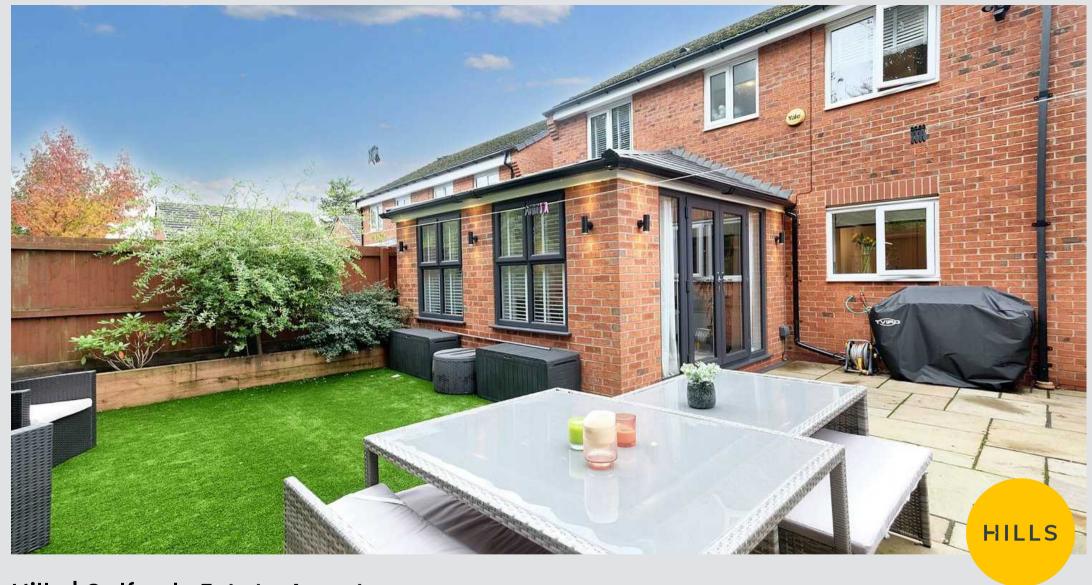

#### External

To the front of the property is off road parking for two cars with an artificial lawn and decorative slate chippings. To the rear of the property is a garden with artificial lawn, Indian stone paving with raised planter beds. Including external power and tap with gated side access.