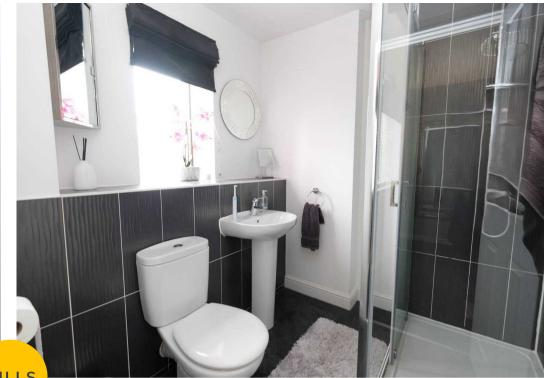

#### **Downstairs W.C.**

Featuring a hand wash basin and W.C. Complete with a ceiling light point, double glazed window and wall mounted radiator. Fitted with tiled splashback and flooring.