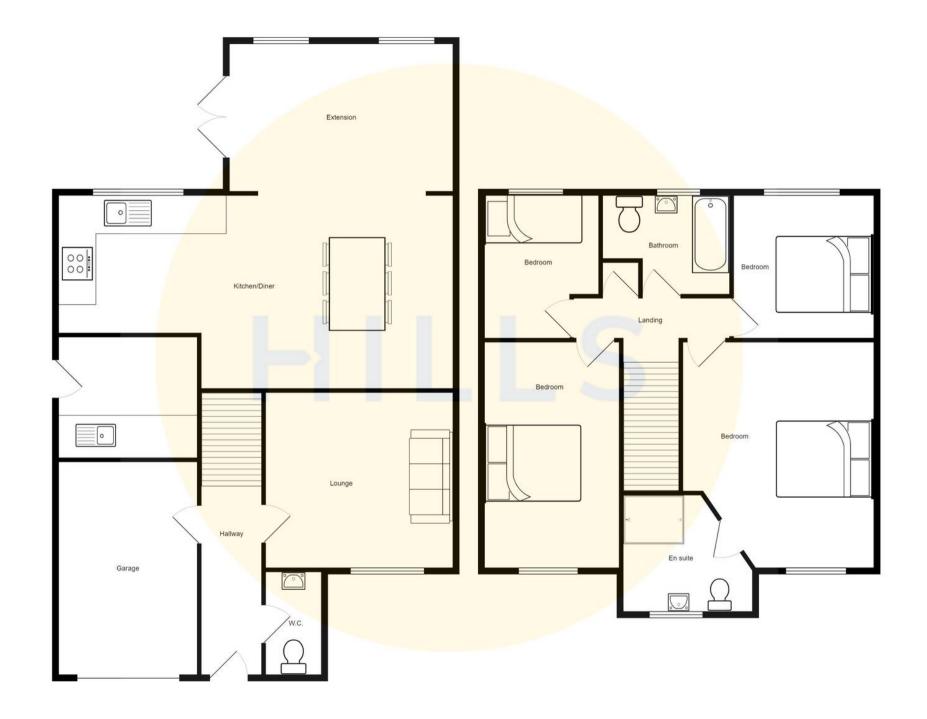

Contemporary living in a desirable location. Viewing recommended!

Council Tax band: D

Tenure: Leasehold

- Extended Four Bedroom Detached Located on the Desirable Bridgewater Development
- Two Reception Rooms & Open Plan Contemporary Fitted Kitchen & Dining Space
- Four Double Bedrooms
- Family Bathroom Suite, En Suite & Guest W.C.
- Off Road Parking & Integral Garage
- Low Maintenance Front & Rear Gardens with Artificial Lawns
- Situated Within Walking Distance to Highly Regarded Schools
- Surrounded By Excellent Amenities & Transport Links
- Just a Short Walk down the Picturesque Bridgewater Canal to Monton Village

#### **Entrance Hallway**

A welcoming entrance hallway complete with a ceiling light point, wall mounted radiator and laminate flooring. Garage access.

### Lounge

Complete with a ceiling light point, double glazed window and wall mounted radiator. Fitted with laminate flooring.

#### Kitchen / Diner

Featuring modern wall and base units with integral stainless steel sink, extractor and splashback. Integral four ring gas hob, electric oven and grill, and fridge freezer.

Complete with two ceiling light points, double glazed window and two wall mounted radiators. Fitted with storage cupboard, part tiled walls and tiled flooring.

## Extension / Reception Room Two

12' 5" x 12' 0" (3.78m x 3.66m)

A spacious extension featuring ceiling spotlights, two double glazed windows, two Velux windows and a wall mounted radiator. Fitted with French doors and tiled flooring.

#### **Utility Room**

Featuring complementary wall and base units including stainless steel sink with plumbing for a washer and dryer. Complete with a ceiling light point, wall mounted radiator, part tiled walls and tiled flooring. Fitted with a composite door.

#### **Downstairs W.C.**

Featuring a hand wash basin and W.C. Complete with a ceiling light point, double glazed window and wall mounted radiator. Fitted with tiled splashback and flooring.

#### Landing

Complete with a ceiling light point, wall mounted radiator and carpet flooring. Storage cupboard and access to a boarded loft.

#### **Bedroom One**

Featuring fitted wardrobes. Complete with a ceiling light point, double glazed window and wall mounted radiator. Fitted with carpet flooring.

#### En suite

Featuring a three-piece suite including shower cubicle, hand wash basin and W.C. Complete with a ceiling light point, double glazed window and heated towel rail. Fitted with part tiled walls and laminate tile flooring.

#### **Bedroom Two**

Complete with a ceiling light point, double glazed window and wall mounted radiator. Fitted with carpet flooring.

#### **Bedroom Three**

Featuring a storage cupboard housing the water tank.

Complete with a ceiling light point, double glazed window and wall mounted radiator. Fitted with carpet flooring.

#### **Bedroom Four**

Complete with a ceiling light point, double glazed window and wall mounted radiator. Fitted with carpet flooring.

#### Bathroom

Featuring a three-piece suite including bath with shower over, hand wash basin and W.C. Complete with a ceiling light point, double glazed window, part tiled walls and laminate tile flooring.