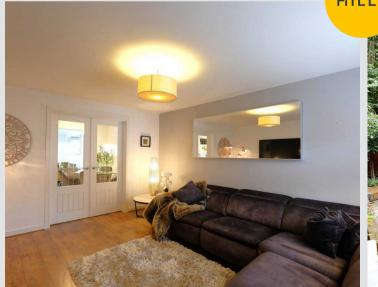

### Lounge

Complete with a ceiling light point, double glazed window and wall mounted radiator. Fitted with laminate flooring.