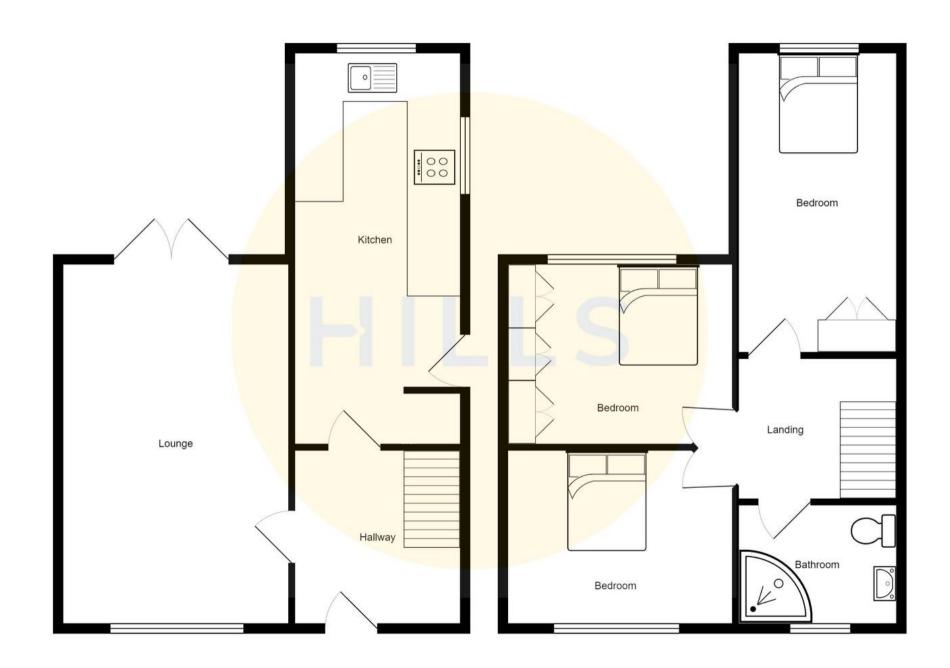

## **Entrance Hallway**

Complete with a ceiling light point, double glazed window and laminate flooring.

## Lounge/Diner

17' 7" x 10' 11" (5.37m x 3.32m)

A spacious lounge complete with a ceiling light point, double glazed window and wall mounted radiator. Fitted with patio doors and laminate flooring.

#### Kitchen

18' 9" x 7' 6" (5.72m x 2.28m)

Featuring complementary fitted units with integral hob and oven. Space for washer. Complete with two ceiling light points, two double glazed windows and cushioned flooring.

## Landing

Complete with a ceiling light point, double glazed window and laminate flooring.

#### **Bedroom One**

16' 1" x 7' 8" (4.90m x 2.34m)

Featuring fitted furniture. Complete with a ceiling light point, double glazed window and wall mounted radiator. Fitted with laminate flooring.

#### **Bedroom Two**

9' 6" x 9' 0" (2.90m x 2.75m)

Featuring fitted furniture. Complete with a ceiling light point, double glazed window and wall mounted radiator. Fitted with laminate flooring.

### **Bedroom Three**

10' 7" x 7' 10" (3.23m x 2.40m)

Complete with a ceiling light point, double glazed window and wall mounted radiator. Fitted with laminate flooring.

## Shower Room

7' 7" x 5' 11" (2.32m x 1.80m)

Featuring a three-piece suite including a shower cubicle, hand wash basin and W.C. Complete with a ceiling light point, double glazed window and wall mounted radiator. Fitted with tiled walls and flooring.