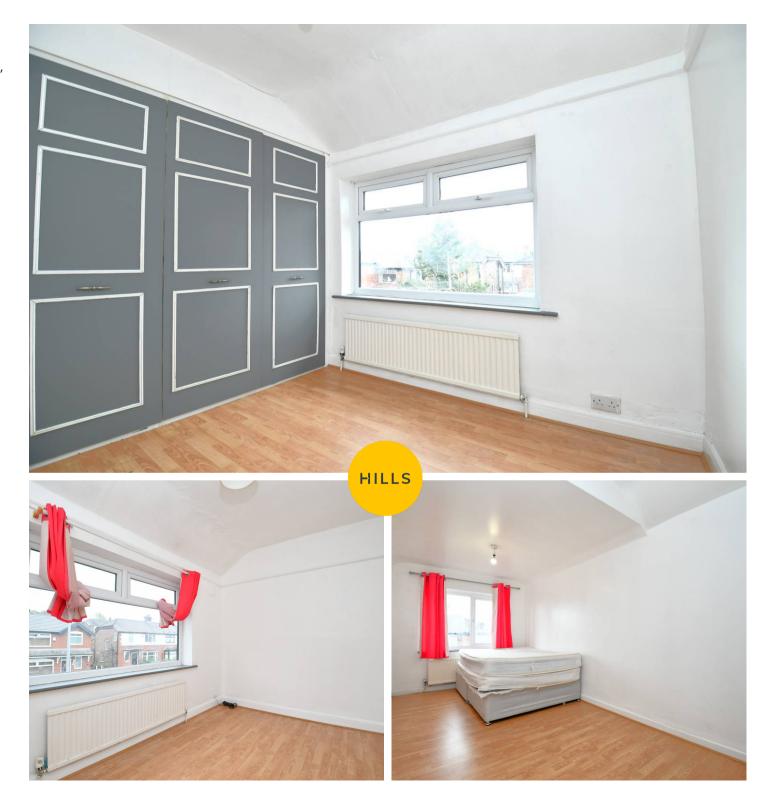

#### **Bedroom One**

16' 1" x 7' 8" (4.90m x 2.34m)

Featuring fitted furniture. Complete with a ceiling light point, double glazed window and wall mounted radiator. Fitted with laminate flooring.

#### **Bedroom Two**

9' 6" x 9' 0" (2.90m x 2.75m)

Featuring fitted furniture. Complete with a ceiling light point, double glazed window and wall mounted radiator. Fitted with laminate flooring.

### **Bedroom Three**

10' 7" x 7' 10" (3.23m x 2.40m)

Complete with a ceiling light point, double glazed window and wall mounted radiator. Fitted with laminate flooring.