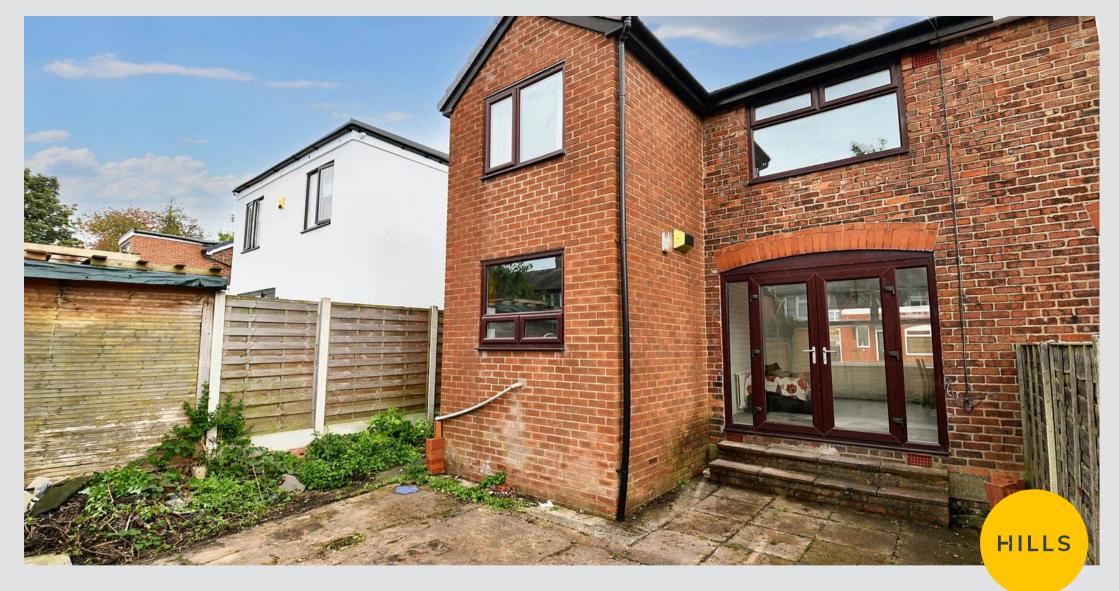

ght point, double glazed window and wall mounted radiator. Fitted with laminate flooring.

#### **Bedroom Two**

9' 6" x 9' 0" (2.90m x 2.75m)

Featuring fitted furniture. Complete with a ceiling light point, double glazed window and wall mounted radiator. Fitted with laminate flooring.

### **Bedroom Three**

10' 7" x 7' 10" (3.23m x 2.40m)

Complete with a ceiling light point, double glazed window and wall mounted radiator. Fitted with laminate flooring.



## Shower Room

7' 7" x 5' 11" (2.32m x 1.80m)

Featuring a three-piece suite including a shower cubicle, hand wash basin and W.C. Complete with a ceiling light point, double glazed window and wall mounted radiator. Fitted with tiled walls and flooring.

## External

To the rear of the property is a low maintenance paved garden.







# Hills | Salfords Estate Agent

Hills Residential, Sentinel House Albert Street - M30 0SS

0161 707 4900

sales@hills.agency

www.hills.agency/



THE PROPERTY MISDESCRIPTIONS ACT 1991 The Agent has not tested any apparatus, equipment, fixtures and fittings or services and so cannot verify that they are in working order or fit for the purpose. A Buyer is advised to obtain verification from their Solicitor or Surveyor. References to the Tenure of a Property are based on information supplied by the Seller. The Agent has not had sight of the title documents. A Buyer is advised to obtain verification from their Solicitor. You are advised to check the availability of this property before travelling any distance to view. Every effort and precaution has been made to ensure these particulars ar