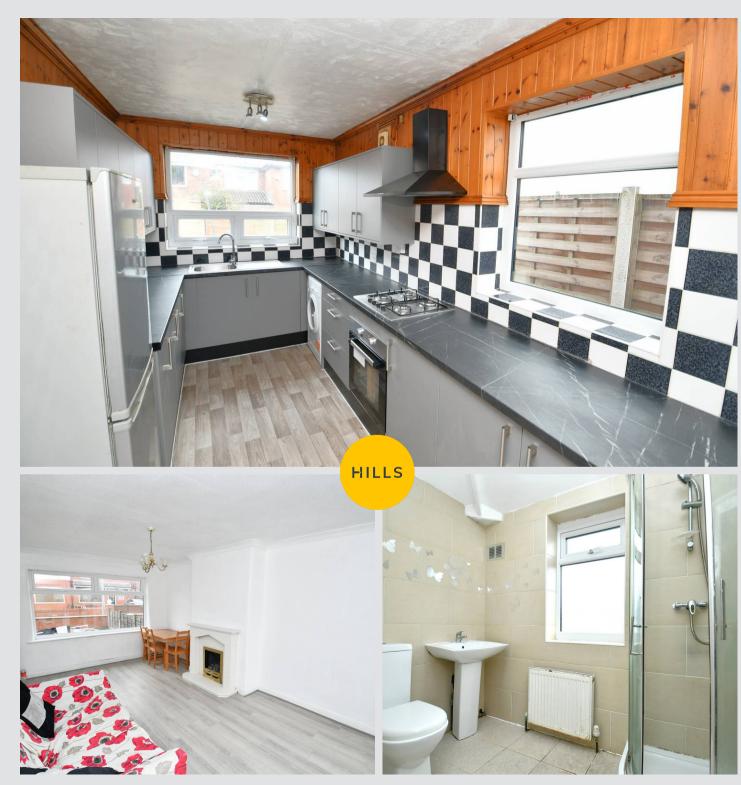

#### Kitchen

18' 9" x 7' 6" (5.72m x 2.28m)

Featuring complementary fitted units with integral hob and oven. Space for washer. Complete with two ceiling light points, two double glazed windows and cushioned flooring.

## Lounge/Diner

17' 7" x 10' 11" (5.37m x 3.32m)

A spacious lounge complete with a ceiling light point, double glazed window and wall mounted radiator. Fitted with patio doors and laminate flooring.

## Shower Room

7' 7" x 5' 11" (2.32m x 1.80m)

Featuring a three-piece suite including a shower cubicle, hand wash basin and W.C. Complete with a ceiling light point, double glazed window and wall mounted radiator. Fitted with tiled walls and flooring.