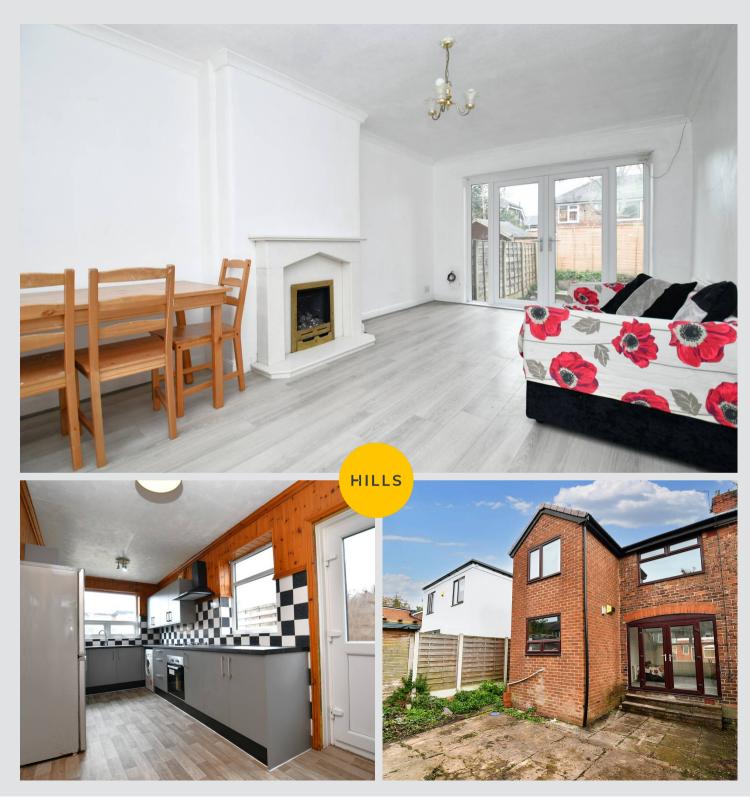

## Lounge/Diner

17' 7" x 10' 11" (5.37m x 3.32m)

A spacious lounge complete with a ceiling light point, double glazed window and wall mounted radiator. Fitted with patio doors and laminate flooring.

#### Kitchen

18' 9" x 7' 6" (5.72m x 2.28m)

Featuring complementary fitted units with integral hob and oven. Space for washer. Complete with two ceiling light points, two double glazed windows and cushioned flooring.

## External

To the rear of the property is a low maintenance paved garden.