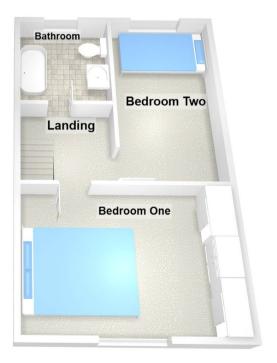

#### Bedroom One

13' 1" x 12' 6" (4.00m x 3.80m)

#### Bedroom Two

11' 10" x 9' 2" (3.60m x 2.80m)

#### Bathroom

10' 2" x 6' 11" (3.10m x 2.10m)

## Landing

11' 10" x 4' 7" (3.60m x 1.40m)