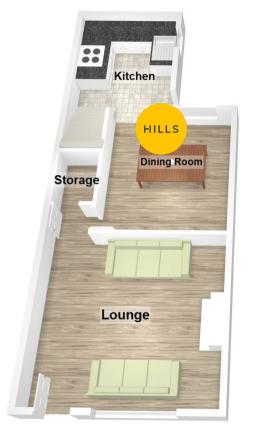

#### Lounge

13' 1" x 13' 9" (4.00m x 4.20m)

## **Dining Room**

11' 6" x 11' 2" (3.50m x 3.40m)

#### Kitchen

10' 2" x 6' 11" (3.10m x 2.10m)