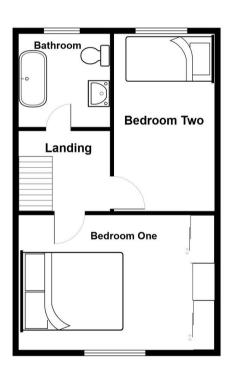

#### Bedroom One

13' 1" x 12' 6" (4.00m x 3.80m)

#### Bedroom Two

11' 10" x 9' 2" (3.60m x 2.80m)

#### Bathroom

10' 2" x 6' 11" (3.10m x 2.10m)

## Landing

11' 10" x 4' 7" (3.60m x 1.40m)