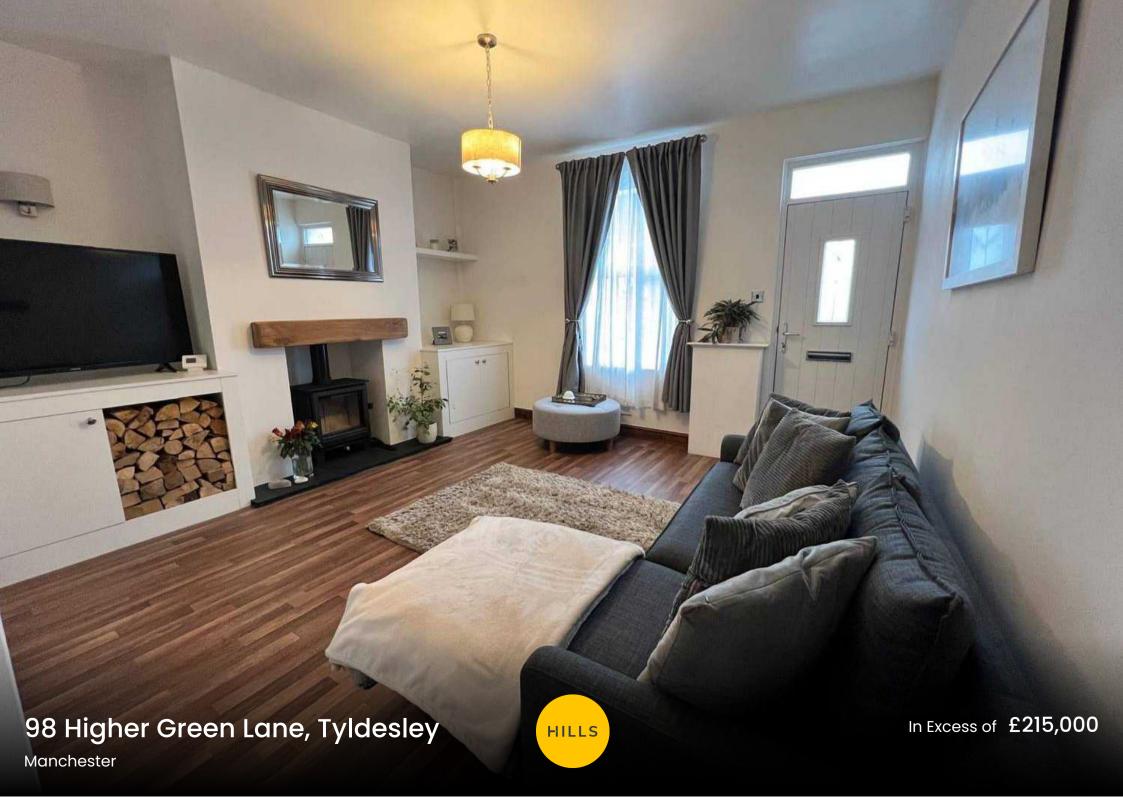

# 98 Higher Green Lane

Tyldesley, Manchester

A BEAUTIFULLY PRESENTED PERIOD TERRACED HOUSE IN HIGHER GREEN VILLAGE. TASTEFULLY DECORATED THROUGHOUT. On the ground floor the house offers a spacious lounge with a log burner, a dining room and a fitted kitchen. On the first floor there are two bedrooms and a modern family Council Tax band: A

#### Lounge

13' 1" x 13' 9" (4.00m x 4.20m)