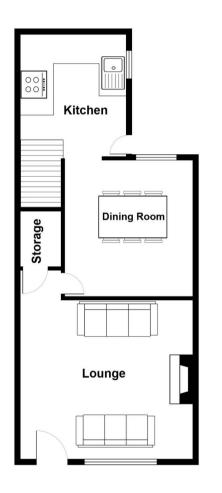

#### Lounge

13' 1" x 13' 9" (4.00m x 4.20m)

## **Dining Room**

11' 6" x 11' 2" (3.50m x 3.40m)

#### Kitchen

10' 2" x 6' 11" (3.10m x 2.10m)