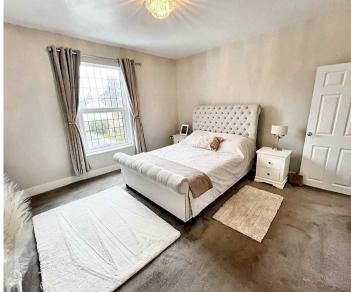

#### Bedroom One

13' 1" x 12' 6" (4.00m x 3.80m)

#### Bedroom Two

11' 10" x 9' 2" (3.60m x 2.80m)