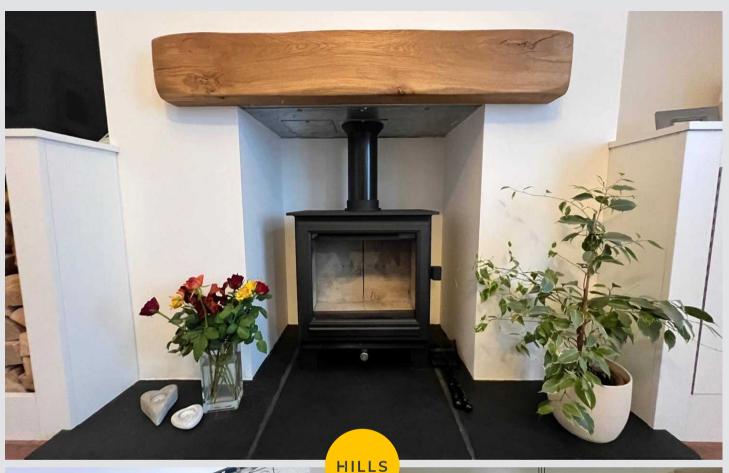

# 98 Higher Green Lane

Tyldesley, Manchester

A BEAUTIFULLY PRESENTED PERIOD TERRACED HOUSE IN HIGHER GREEN VILLAGE. TASTEFULLY DECORATED THROUGHOUT. On the ground floor the house offers a spacious lounge with a log burner, a dining room and a fitted kitchen. On the first floor there are two bedrooms and a modern family Council Tax band: A

Tenure: Leasehold

- BEAUTIFULLY PRESENTED
- VILLAGE LOCATION
- PERIOD TERRACED HOUSE
- TWO BEDROOMS
- LOVELY MODERN BATHROOM
- LOG BURNER
- GOOD SIZE LOW MAINTENANCE GARDEN WITH DECKING