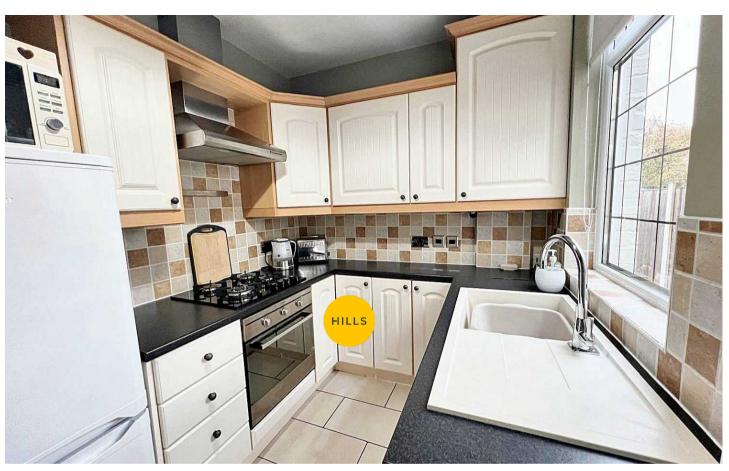

TERRACED HOUSE IN HIGHER GREEN VILLAGE. TASTEFULLY DECORATED THROUGHOUT. On the ground floor the house offers a spacious lounge with a log burner, a dining room and a fitted kitchen. On the first floor there are two bedrooms and a modern family Council Tax band: A

Tenure: Leasehold

- BEAUTIFULLY PRESENTED
- VILLAGE LOCATION
- PERIOD TERRACED HOUSE
- TWO BEDROOMS
- LOVELY MODERN BATHROOM
- LOG BURNER
- GOOD SIZE LOW MAINTENANCE GARDEN WITH DECKING





#### Lounge

13' 1" x 13' 9" (4.00m x 4.20m)

## **Dining Room**

11' 6" x 11' 2" (3.50m x 3.40m)

#### Kitchen

10' 2" x 6' 11" (3.10m x 2.10m)

#### Bedroom One

13' 1" x 12' 6" (4.00m x 3.80m)

#### Bedroom Two

11' 10" x 9' 2" (3.60m x 2.80m)

#### Bathroom

10' 2" x 6' 11" (3.10m x 2.10m)

## Landing

11' 10" x 4' 7" (3.60m x 1.40m)

























# Hills Swinton | Salfords Estate Agent

4 Pendlebury Road, Swinton - M27 4AR

0161 794 2888

swinton@hills.agency

www.hills.agency/



THE PROPERTY MISDESCRIPTIONS ACT 1991 The Agent has not tested any apparatus, equipment, fixtures and fittings or services and so cannot verify that they are in working order or fit for the purpose. A Buyer is advised to obtain verification from their Solicitor or Surveyor. References to the Tenure of a Property are based on information supplied by the Seller. The Agent has not had sight of the title documents. A Buyer is advised to obtain verification from their Solicitor. You are advised to check the availability of this property before travelling any distance to view. Every effort and precaution has been made to ensure these par