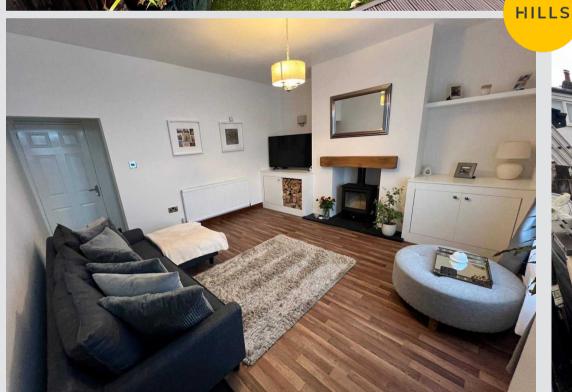

# 98 Higher Green Lane

Tyldesley, Manchester

A BEAUTIFULLY PRESENTED PERIOD TERRACED HOUSE IN HIGHER GREEN VILLAGE. TASTEFULLY DECORATED THROUGHOUT. On the ground floor the house offers a spacious lounge with a log burner, a dining room and a fitted kitchen. On the first floor there are two bedrooms and a modern family Council Tax band: A

#### Lounge

13' 1" x 13' 9" (4.00m x 4.20m)