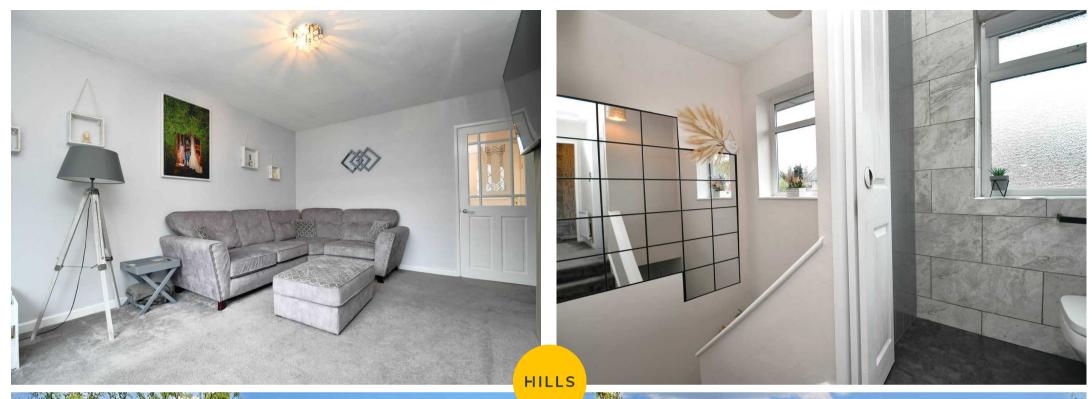

## Lounge

14' 10" x 11' 8" (4.53m x 3.55m)

Complete with a ceiling light point, double glazed window and wall mounted radiator. Fitted with carpet flooring.

#### Bathroom

7' 0" x 5' 10" (2.13m x 1.77m)

Featuring a two-piece suite including a bath with shower over and hand wash basin. Complete with a ceiling light point, double glazed window and wall mounted radiator. Fitted with tiled flooring.