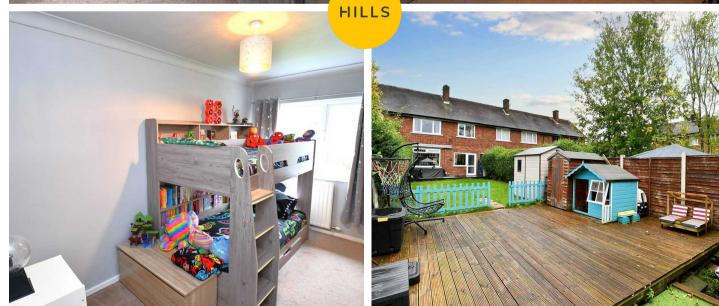

#### **Bedroom One**

15' 3" x 10' 1" (4.64m x 3.08m)

Complete with a ceiling light point, double glazed window and wall mounted radiator. Fitted with carpet flooring.

#### **Bedroom Two**

15' 3" x 8' 7" (4.64m x 2.62m)

Complete with a ceiling light point, double glazed window and wall mounted radiator. Fitted with carpet flooring.

## External

To the front of the property is a driveway providing off road parking. To the rear of the property is a huge garden with laid-to-lawn grass with decking and artificial grass.