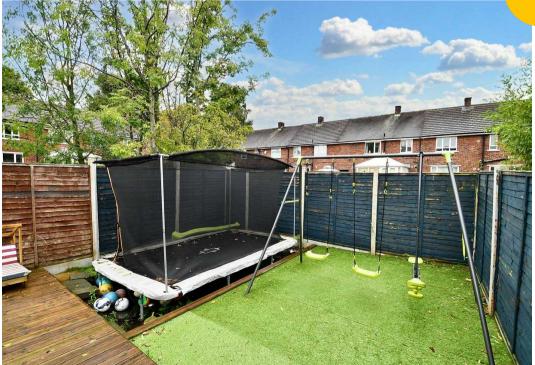

## External

To the front of the property is a driveway providing off road parking. To the rear of the property is a huge garden with laid-to-lawn grass with decking and artificial grass.