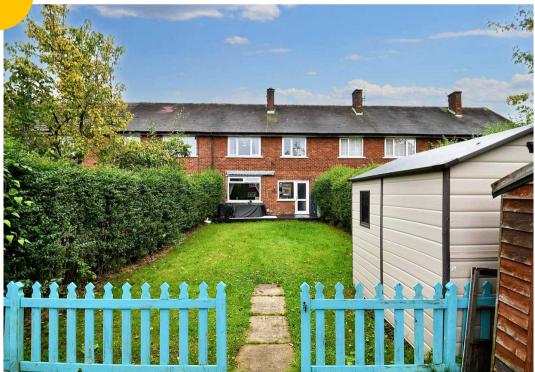

## External

To the front of the property is a driveway providing off road parking. To the rear of the property is a huge garden with laid-to-lawn grass with decking and artificial grass.