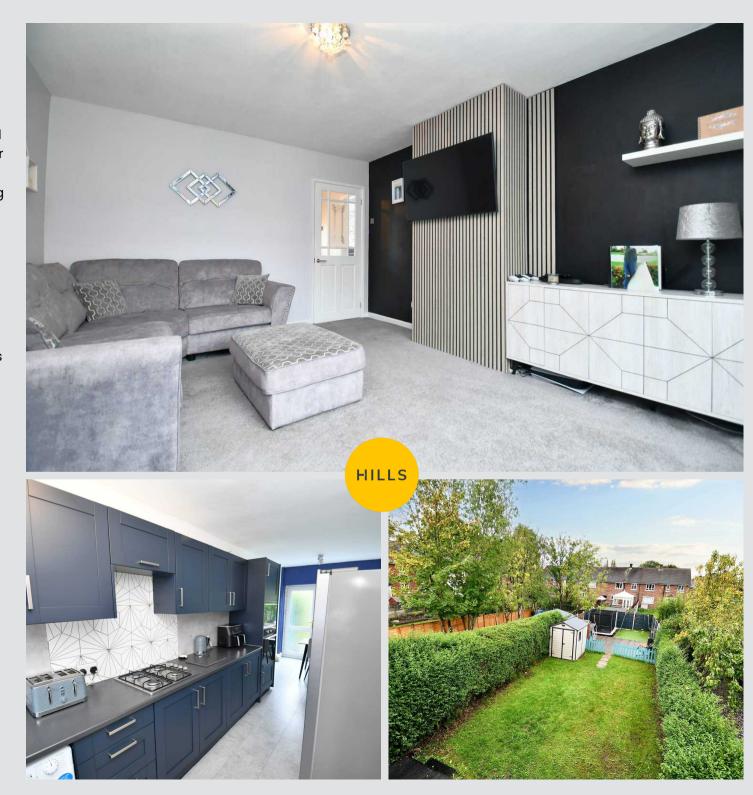

## Lounge

14' 10" x 11' 8" (4.53m x 3.55m)

Complete with a ceiling light point, double glazed window and wall mounted radiator. Fitted with carpet flooring.

#### Kitchen

22' 1" x 6' 9" (6.73m x 2.07m)

Featuring complementary fitted units with integral hob, microwave and oven. Space for a washer and dryer. Complete with two ceiling light points, two double glazed windows and wall mounted radiator.

## External

To the front of the property is a driveway providing off road parking. To the rear of the property is a huge garden with laid-to-lawn grass with decking and artificial grass.