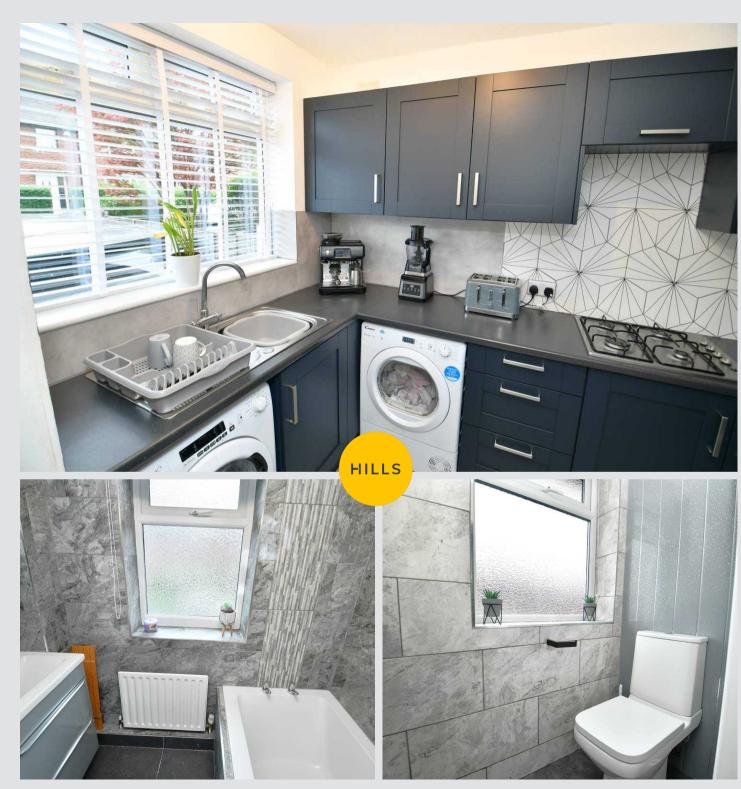

#### Kitchen

22' 1" x 6' 9" (6.73m x 2.07m)

Featuring complementary fitted units with integral hob, microwave and oven. Space for a washer and dryer. Complete with two ceiling light points, two double glazed windows and wall mounted radiator.

#### Bathroom

7' 0" x 5' 10" (2.13m x 1.77m)

Featuring a two-piece suite including a bath with shower over and hand wash basin. Complete with a ceiling light point, double glazed window and wall mounted radiator. Fitted with tiled flooring.

## W.C.

4' 8" x 2' 8" (1.41m x 0.81m)

Complete with a ceiling light point, double glazed window and W.C. Fitted with tiled walls.