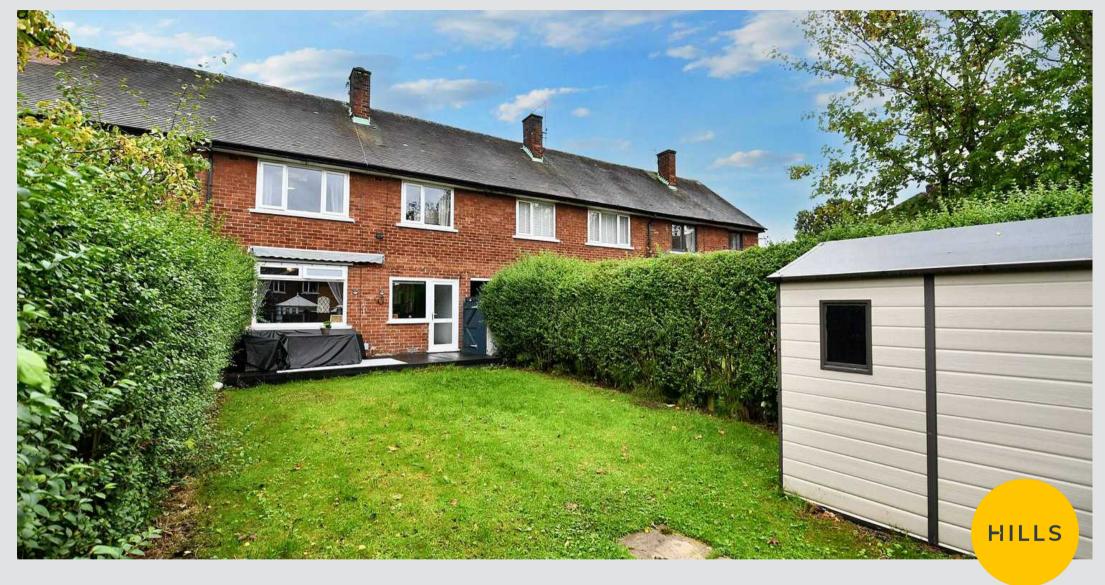

## External

To the front of the property is a driveway providing off road parking. To the rear of the property is a huge garden with laid-to-lawn grass with decking and artificial grass.