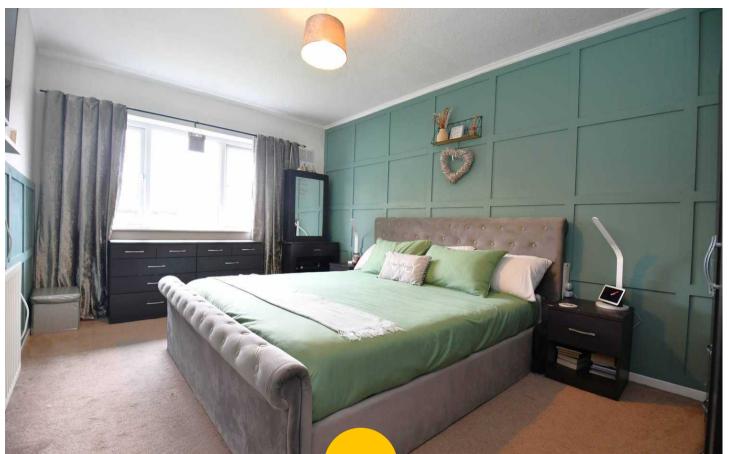

#### **Bedroom One**

15' 3" x 10' 1" (4.64m x 3.08m)

Complete with a ceiling light point, double glazed window and wall mounted radiator. Fitted with carpet flooring.