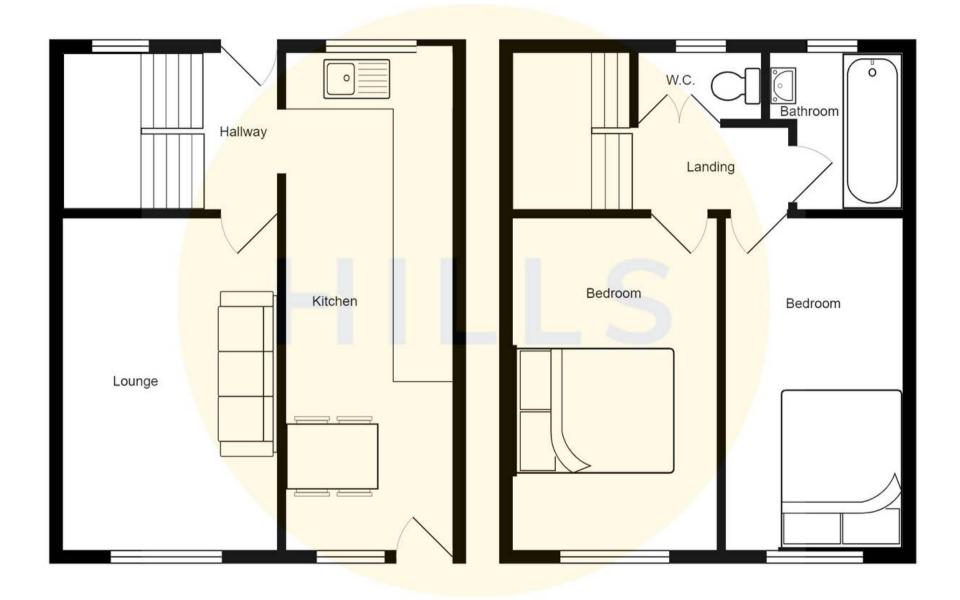

## **Entrance Hallway**

Complete with a ceiling light point and wooden flooring.

## Lounge

14' 10" x 11' 8" (4.53m x 3.55m)

Complete with a ceiling light point, double glazed window and wall mounted radiator. Fitted with carpet flooring.

#### Kitchen

22' 1" x 6' 9" (6.73m x 2.07m)

Featuring complementary fitted units with integral hob, microwave and oven. Space for a washer and dryer. Complete with two ceiling light points, two double glazed windows and wall mounted radiator.

## Landing

Complete with a ceiling light point and carpet flooring.

#### **Bedroom One**

15' 3" x 10' 1" (4.64m x 3.08m)

Complete with a ceiling light point, double glazed window and wall mounted radiator. Fitted with carpet flooring.

#### **Bedroom Two**

15' 3" x 8' 7" (4.64m x 2.62m)

Complete with a ceiling light point, double glazed window and wall mounted radiator. Fitted with carpet flooring.

#### Bathroom

7' 0" x 5' 10" (2.13m x 1.77m)

Featuring a two-piece suite including a bath with shower over and hand wash basin. Complete with a ceiling light point, double glazed window and wall mounted radiator. Fitted with tiled flooring.

## W.C.

4' 8" x 2' 8" (1.41m x 0.81m)

Complete with a ceiling light point, double glazed window and W.C. Fitted with tiled walls.