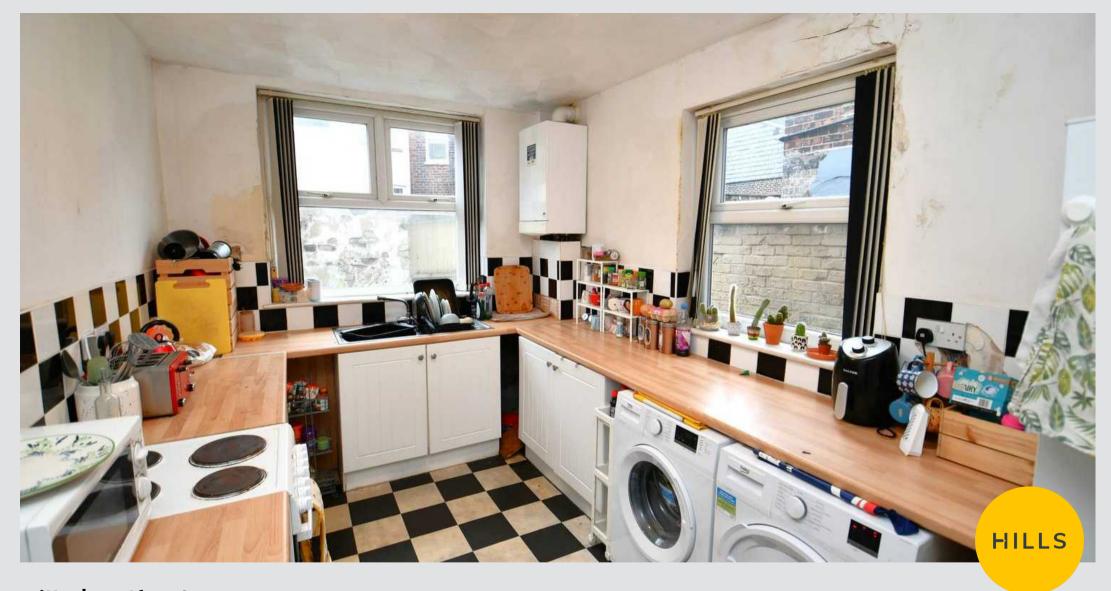

#### Kitchen

13' 3" x 8' 5" (4.03m x 2.56m)

Featuring complementary fitted units with space for a washer and dryer. Complete with a ceiling light point, two double glazed windows and cushioned flooring.