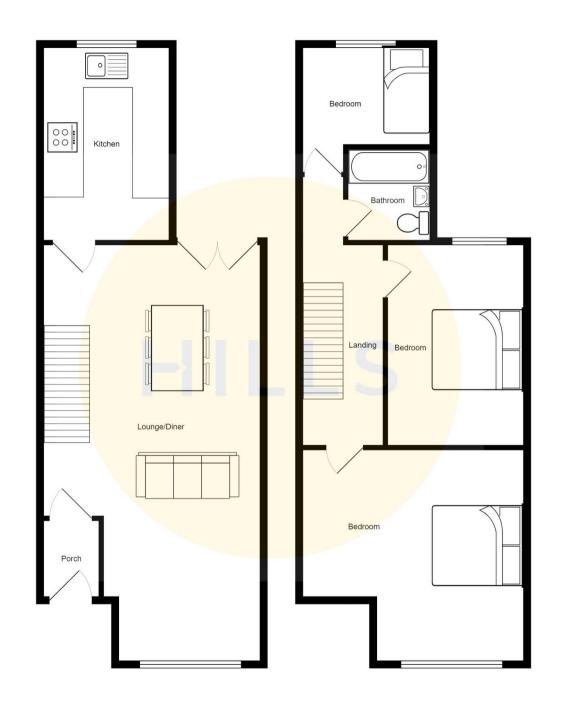

## **Entrance Hallway**

Complete with a ceiling light point and laminate flooring.

## Lounge / Diner

25' 8" x 14' 2" (7.83m x 4.33m)

Complete with two ceiling light points, double glazed window and two wall mounted radiators. Fitted with patio doors.

#### Kitchen

13' 3" x 8' 5" (4.03m x 2.56m)

Featuring complementary fitted units with space for a washer and dryer. Complete with a ceiling light point, two double glazed windows and cushioned flooring.

### Landing

Complete with a ceiling light point and carpet flooring.

#### **Bedroom One**

14' 2" x 13' 0" (4.32m x 3.97m)

Complete with a ceiling light point, double glazed window and wall mounted radiator. Fitted with carpet flooring.

#### **Bedroom Two**

12' 3" x 7' 11" (3.74m x 2.41m)

Complete with a ceiling light point, double glazed window and wall mounted radiator. Fitted with carpet flooring.

#### **Bedroom Three**

8' 4" x 8' 4" (2.55m x 2.53m)

Complete with a ceiling light point, double glazed window and wall mounted radiator. Fitted with carpet flooring.

#### Bathroom

6' 0" x 5' 6" (1.82m x 1.68m)

Featuring a three-piece suite including a bath with shower over, hand wash basin and W.C. Complete with ceiling spotlights, double glazed window, part tiled walls and tiled flooring.