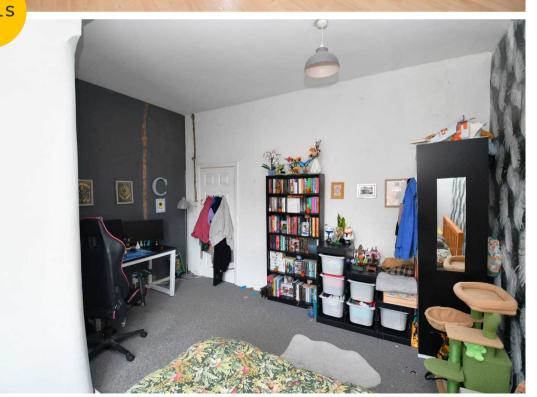

#### **Bedroom One**

14' 2" x 13' 0" (4.32m x 3.97m)

Complete with a ceiling light point, double glazed window and wall mounted radiator. Fitted with carpet flooring.

#### **Bedroom Two**

12' 3" x 7' 11" (3.74m x 2.41m)

Complete with a ceiling light point, double glazed window and wall mounted radiator. Fitted with carpet flooring.

#### **Bedroom Three**

8' 4" x 8' 4" (2.55m x 2.53m)

Complete with a ceiling light point, double glazed window and wall mounted radiator. Fitted with carpet flooring.