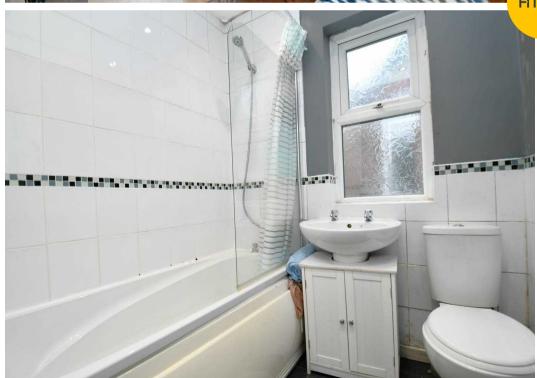

#### Bathroom

6' 0" x 5' 6" (1.82m x 1.68m)

Featuring a three-piece suite including a bath with shower over, hand wash basin and W.C. Complete with ceiling spotlights, double glazed window, part tiled walls and tiled flooring.