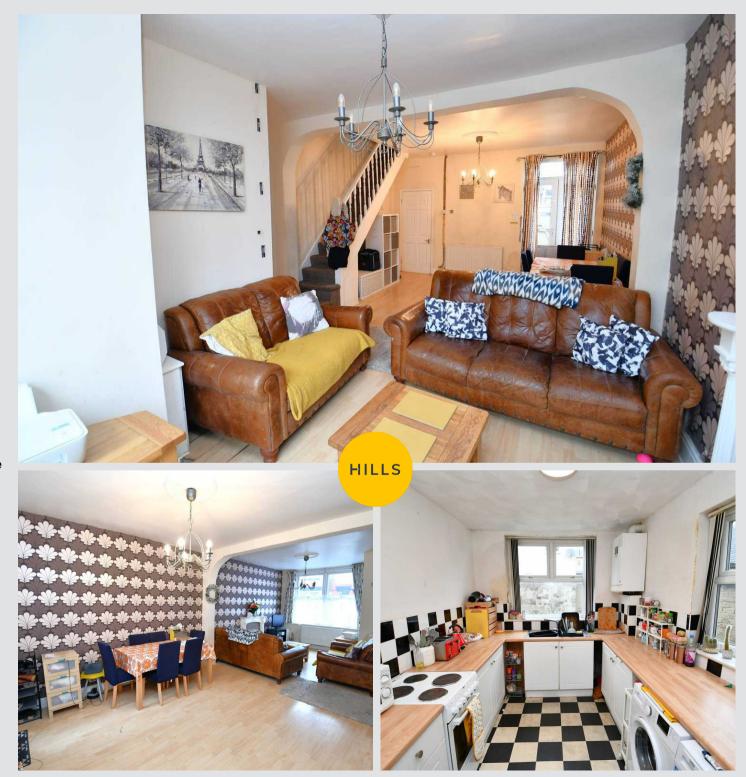

## Lounge / Diner

25' 8" x 14' 2" (7.83m x 4.33m)

Complete with two ceiling light points, double glazed window and two wall mounted radiators. Fitted with patio doors.

#### Kitchen

13' 3" x 8' 5" (4.03m x 2.56m)

Featuring complementary fitted units with space for a washer and dryer. Complete with a ceiling light point, two double glazed windows and cushioned flooring.