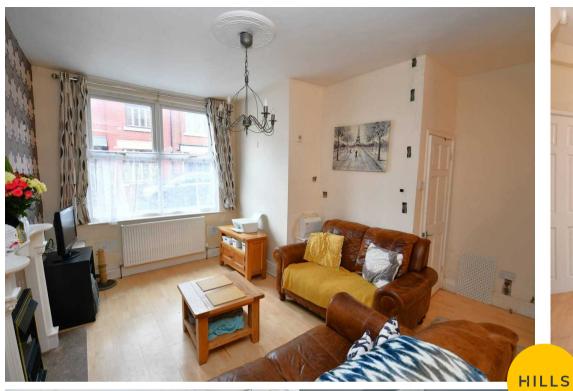

## Lounge / Diner

25' 8" x 14' 2" (7.83m x 4.33m)

Complete with two ceiling light points, double glazed window and two wall mounted radiators. Fitted with patio doors.