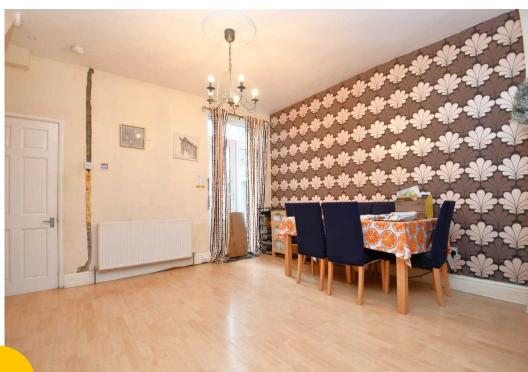

## Lounge / Diner

25' 8" x 14' 2" (7.83m x 4.33m)

Complete with two ceiling light points, double glazed window and two wall mounted radiators. Fitted with patio doors.