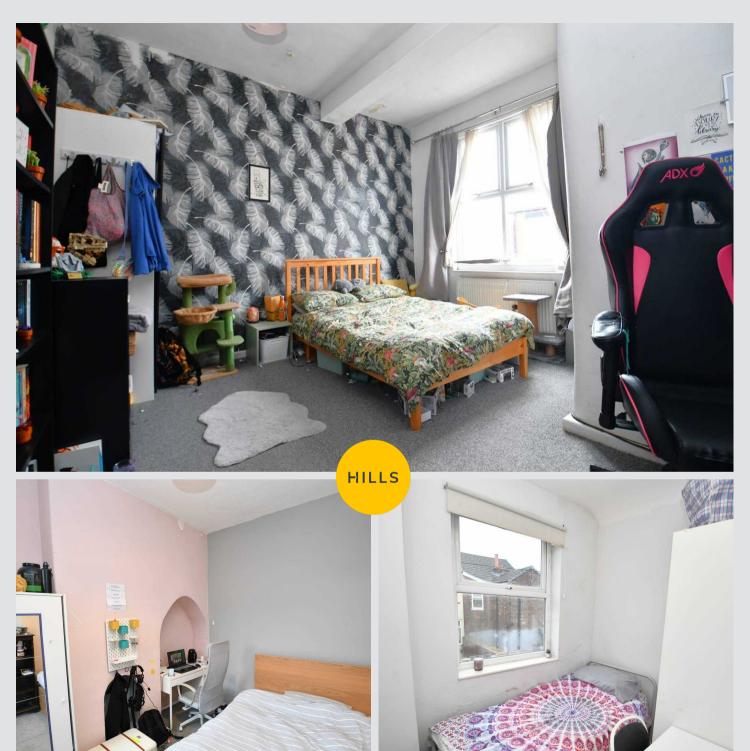

#### **Bedroom One**

14' 2" x 13' 0" (4.32m x 3.97m)

Complete with a ceiling light point, double glazed window and wall mounted radiator. Fitted with carpet flooring.

#### **Bedroom Two**

12' 3" x 7' 11" (3.74m x 2.41m)

Complete with a ceiling light point, double glazed window and wall mounted radiator. Fitted with carpet flooring.

#### **Bedroom Three**

8' 4" x 8' 4" (2.55m x 2.53m)

Complete with a ceiling light point, double glazed window and wall mounted radiator. Fitted with carpet flooring.