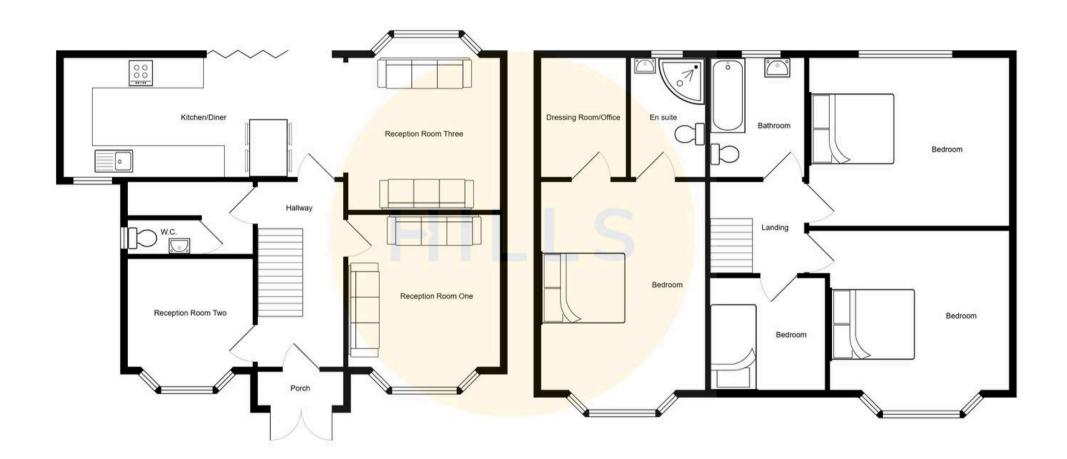

## Salford

\*\*POPULAR O-ZONE AREA\*\* A large, four bedroom semi-detached family home, situated in a within walking distance of Salford Royal Hospital and within catchment of Ellesmere Park High School! Council Tax band: TBD

- Large Four Bedroom Semi-Detached Family Home
- Situated in the Popular 'O-Zone', Within Walking Distance of Salford Royal Hospital
- Great Family Location, Within Catchment of Ellesmere Park High School and Close to Several Well-Kept Parks
- Bay-Fronted Lounge and a Separate Office/Playroom
- Open Plan Living, Dining and Kitchen Area with Bifolding Doors to the Rear
- Benefits from a Utility Room and a Downstairs W/C
- Large Main Bedroom Boasts a Access to a Dressing Room/Office and a Contemporary Ensuite Shower Room
- Stylish Three-Piece Family Bathroom
- Four Well-Proportioned Bedrooms
- Within Easy Access of Transport Links into Salford Quays, Media City and Manchester City Centre