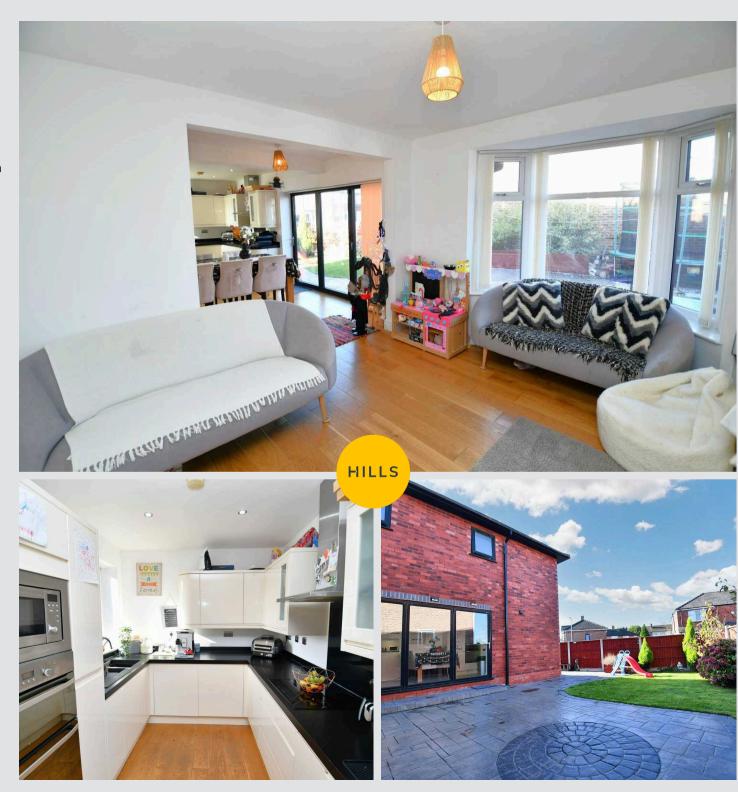

- Large Four Bedroom Semi-Detached Family Home
- Situated in the Popular 'O-Zone', Within Walking Distance of Salford Royal Hospital
- Great Family Location, Within Catchment of Ellesmere Park High School and Close to Several Well-Kept Parks
- Bay-Fronted Lounge and a Separate Office/Playroom
- Open Plan Living, Dining and Kitchen Area with Bifolding Doors to the Rear
- Benefits from a Utility Room and a Downstairs W/C
- Large Main Bedroom Boasts a Access to a Dressing Room/Office and a Contemporary Ensuite Shower Room
- Stylish Three-Piece Family Bathroom
- Four Well-Proportioned Bedrooms
- Within Easy Access of Transport Links into Salford Quays, Media City and Manchester City Centre