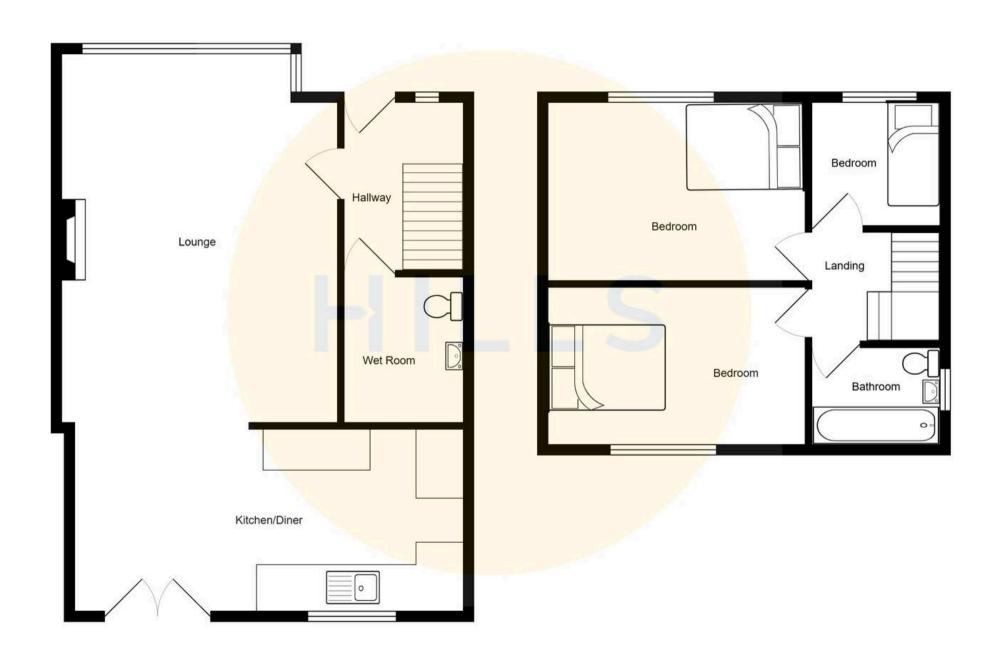

## **Entrance Hallway**

Complete with a ceiling light point, double glazed window and wall mounted radiator.

## Lounge

18' 11" x 10' 11" (5.77m x 3.32m)

Complete with a ceiling light point, double glazed window and wall mounted radiator. Fitted with carpet flooring.

### Kitchen / Diner

17' 3" x 8' 10" (5.27m x 2.69m)

Featuring complementary fitted units with space for a freestanding oven and washing machine. Complete with two ceiling light points, double glazed window and laminate flooring.

#### **Wet Room**

7' 9" x 5' 11" (2.35m x 1.81m)

Featuring a three piece suite including shower point, hand wash basin and W.C. Complete with a ceiling light point, double glazed window and cushioned flooring.

#### Landing

Complete with a ceiling light point and double glazed window.

#### **Bedroom One**

10' 11" x 9' 8" (3.34m x 2.95m)

Complete with a ceiling light point, double glazed window and wall mounted radiator.

#### **Bedroom Two**

10' 11" x 8' 11" (3.34m x 2.72m)

Complete with a ceiling light point, double glazed window and wall mounted radiator.

#### **Bedroom Three**

6' 6" x 6' 6" (1.99m x 1.98m)

Complete with a ceiling light point, double glazed window and wall mounted radiator.

## Bathroom

6' 6" x 5' 11" (1.97m x 1.80m)

Featuring a three piece suite including bath with shower over, hand wash basin and W.C. Complete with a ceiling light point and double glazed window.