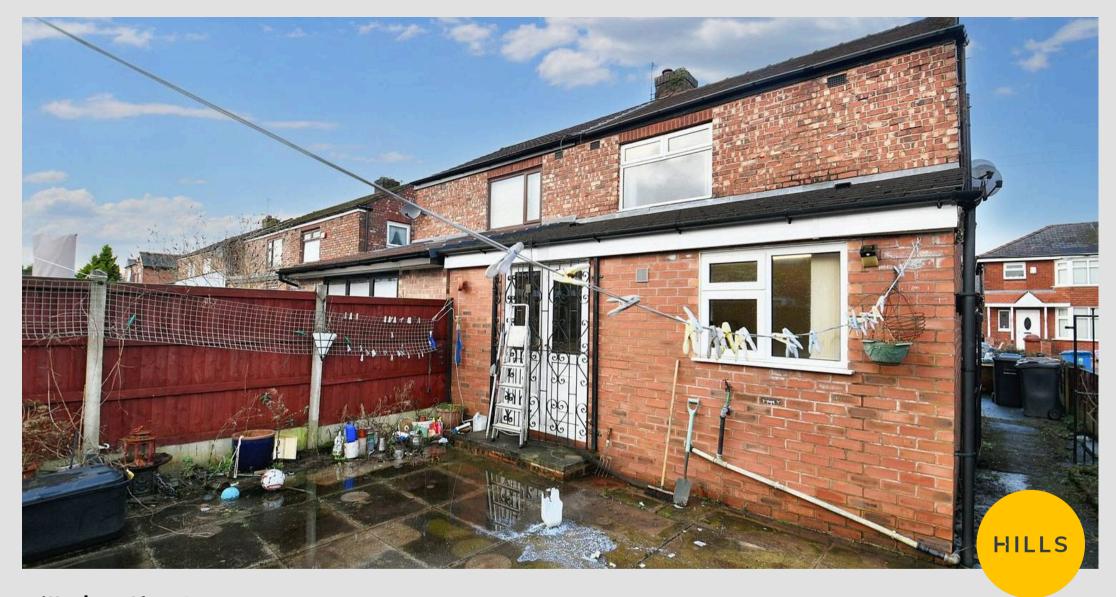

## External

To the front of the property is a garden with laid to lawn grass and driveway for off road parking. To the rear is a low maintenance garden.