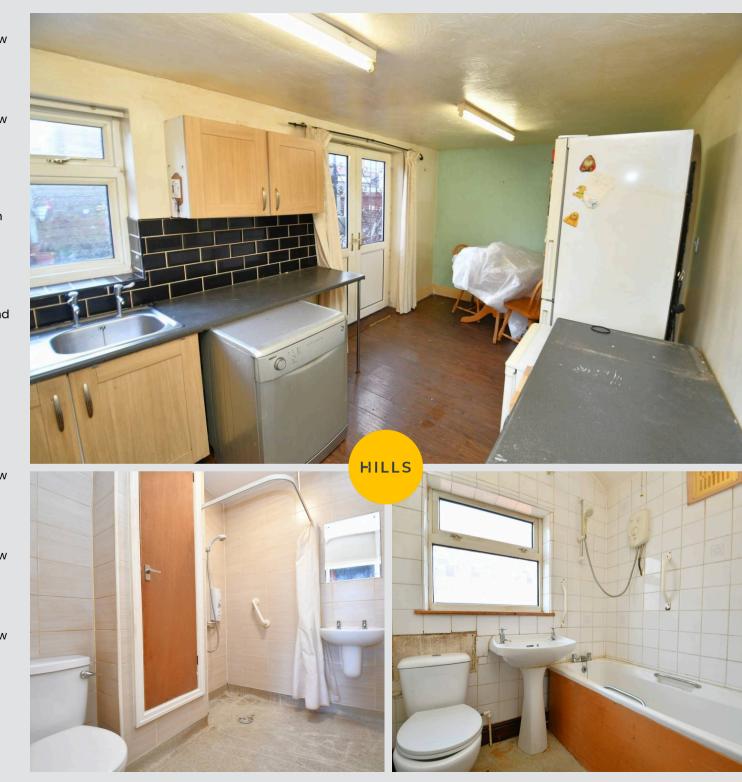

### Kitchen / Diner

17' 3" x 8' 10" (5.27m x 2.69m)

Featuring complementary fitted units with space for a freestanding oven and washing machine. Complete with two ceiling light points, double glazed window and laminate flooring.

#### **Wet Room**

7' 9" x 5' 11" (2.35m x 1.81m)

Featuring a three piece suite including shower point, hand wash basin and W.C. Complete with a ceiling light point, double glazed window and cushioned flooring.

## Bathroom

6' 6" x 5' 11" (1.97m x 1.80m)

Featuring a three piece suite including bath with shower over, hand wash basin and W.C. Complete with a ceiling light point and double glazed window.