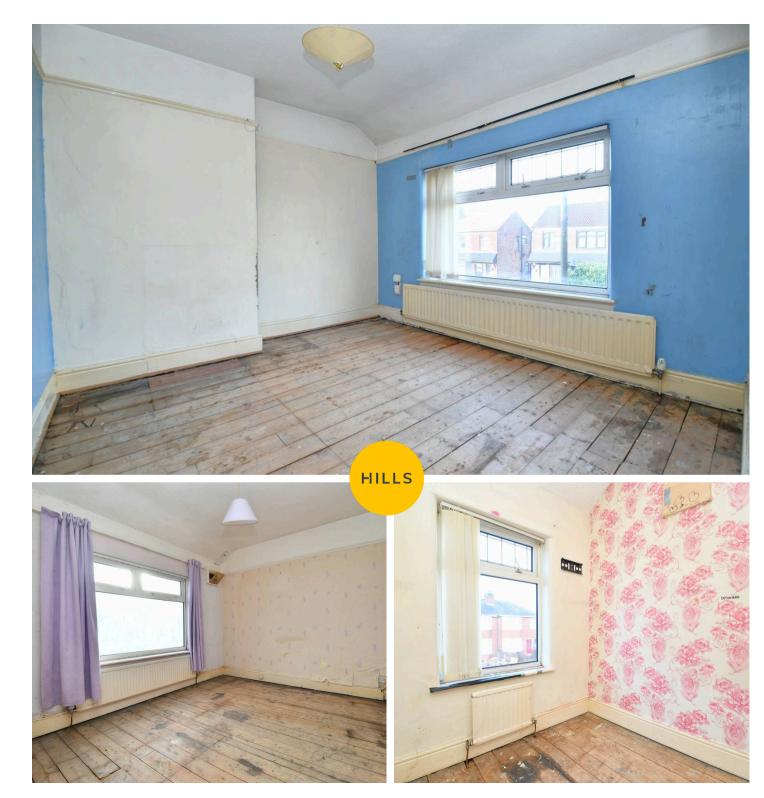

#### **Bedroom One**

10' 11" x 9' 8" (3.34m x 2.95m)

Complete with a ceiling light point, double glazed window and wall mounted radiator.

#### **Bedroom Two**

10' 11" x 8' 11" (3.34m x 2.72m)

Complete with a ceiling light point, double glazed window and wall mounted radiator.

#### **Bedroom Three**

6' 6" x 6' 6" (1.99m x 1.98m)

Complete with a ceiling light point, double glazed window and wall mounted radiator.