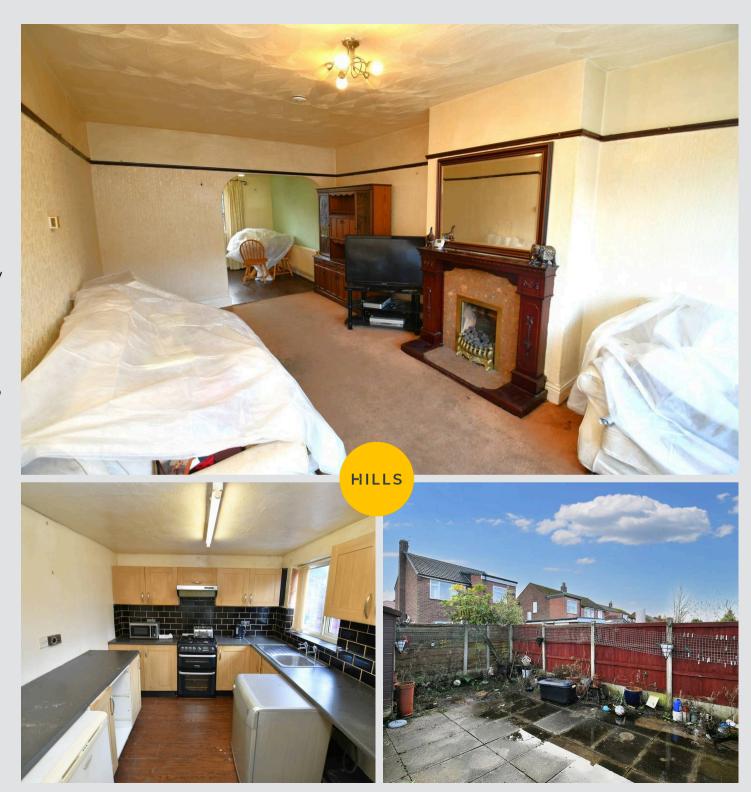

## Lounge

18' 11" x 10' 11" (5.77m x 3.32m)

Complete with a ceiling light point, double glazed window and wall mounted radiator. Fitted with carpet flooring.

### Kitchen / Diner

17' 3" x 8' 10" (5.27m x 2.69m)

Featuring complementary fitted units with space for a freestanding oven and washing machine. Complete with two ceiling light points, double glazed window and laminate flooring.

## External

To the front of the property is a garden with laid to lawn grass and driveway for off road parking. To the rear is a low maintenance garden.