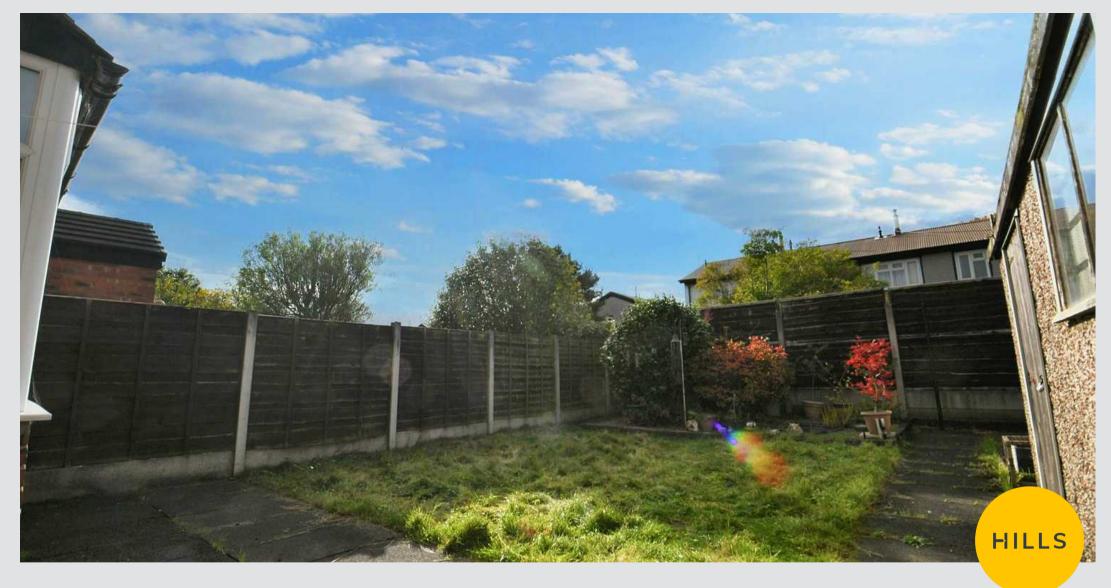

#### External

To the front of the property is a low maintenance paved garden with potential for off road parking to the side. To the rear of the property is a well maintained garden with laid-to-lawn grass, a pond, paving and a detached garage.