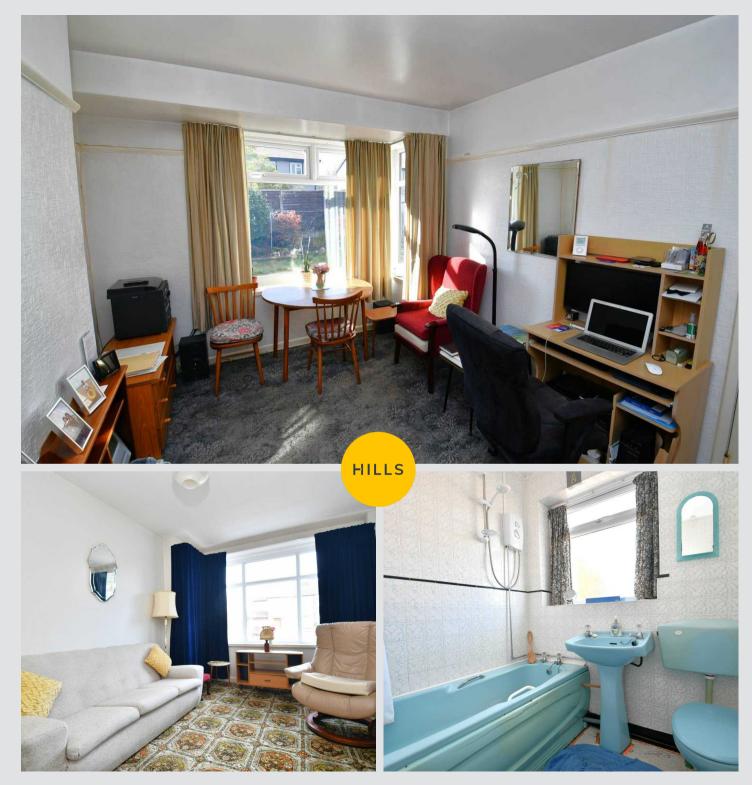

#### Lounge

10' 11" x 10' 9" (3.33m x 3.28m)

Complete with a ceiling light point, double glazed bay window and storage heat. Fitted with carpet flooring.

## Bathroom

6' 5" x 6' 2" (1.96m x 1.89m)

Featuring a three-piece suite including a bath with shower over, hand wash basin and W.C. Complete with a ceiling light point, double glazed window and tiled walls.