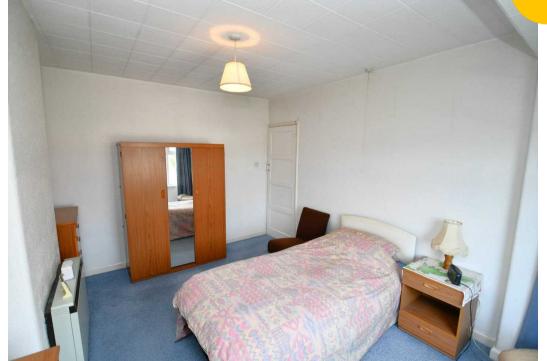

#### **Bedroom One**

13' 10" x 10' 5" (4.21m x 3.18m)

Complete with a ceiling light point, double glazed window and storage heater. Fitted with carpet flooring.

#### **Bedroom Two**

10' 6" x 10' 3" (3.19m x 3.12m)

Complete with a ceiling light point, double glazed window and carpet flooring.

#### **Bedroom Three**

6' 11" x 6' 6" (2.12m x 1.98m)

Complete with a ceiling light point, double glazed window and carpet flooring.