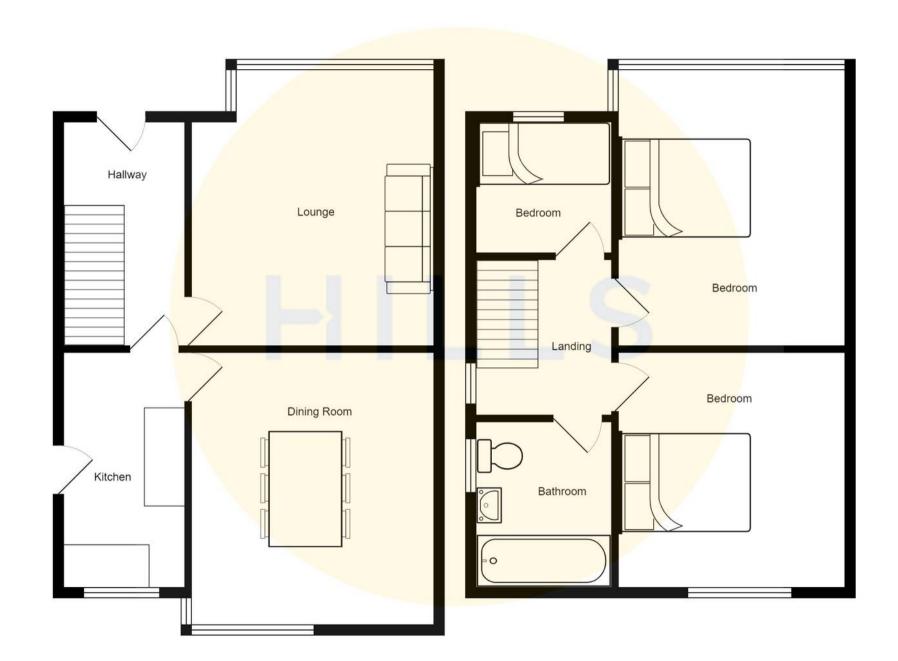

## **Entrance Hallway**

Complete with a ceiling light point, storage heater and carpet flooring.

#### Lounge

10' 11" x 10' 9" (3.33m x 3.28m)

Complete with a ceiling light point, double glazed bay window and storage heat. Fitted with carpet flooring.

## **Dining Room**

12' 4" x 10' 4" (3.77m x 3.15m)

Complete with a ceiling light point, double glazed bay window and storage heater. Fitted with carpet flooring.

#### Kitchen

10' 1" x 6' 4" (3.08m x 1.94m)

Featuring complementary fitted units with space for a freestanding oven. Complete with a ceiling light point, double glazed window and cushioned flooring.

#### Landing

Complete with a ceiling light point, double glazed window and carpet flooring.

#### **Bedroom One**

13' 10" x 10' 5" (4.21m x 3.18m)

Complete with a ceiling light point, double glazed window and storage heater. Fitted with carpet flooring.

#### **Bedroom Two**

10' 6" x 10' 3" (3.19m x 3.12m)

Complete with a ceiling light point, double glazed window and carpet flooring.

#### **Bedroom Three**

6' 11" x 6' 6" (2.12m x 1.98m)

Complete with a ceiling light point, double glazed window and carpet flooring.

## Bathroom

6' 5" x 6' 2" (1.96m x 1.89m)

Featuring a three-piece suite including a bath with shower over, hand wash basin and W.C. Complete with a ceiling light point, double glazed window and tiled walls.