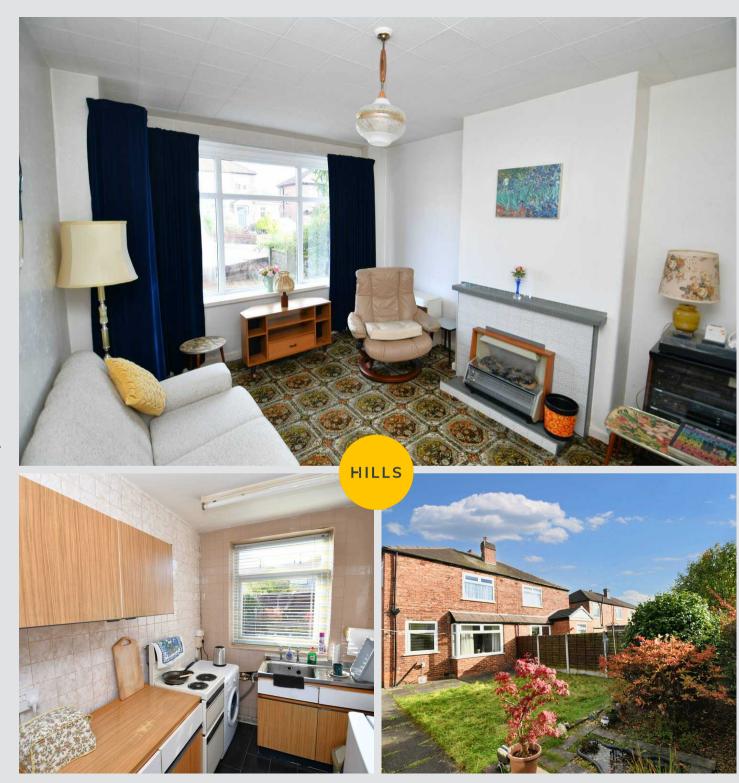

#### Lounge

10' 11" x 10' 9" (3.33m x 3.28m)

Complete with a ceiling light point, double glazed bay window and storage heat. Fitted with carpet flooring.

## **Dining Room**

12' 4" x 10' 4" (3.77m x 3.15m)

Complete with a ceiling light point, double glazed bay window and storage heater. Fitted with carpet flooring.

#### Kitchen

10' 1" x 6' 4" (3.08m x 1.94m)

Featuring complementary fitted units with space for a freestanding oven. Complete with a ceiling light point, double glazed window and cushioned flooring.

#### External

To the front of the property is a low maintenance paved garden with potential for off road parking to the side. To the rear of the property is a well maintained garden with laid-to-lawn grass, a pond, paving and a detached garage.