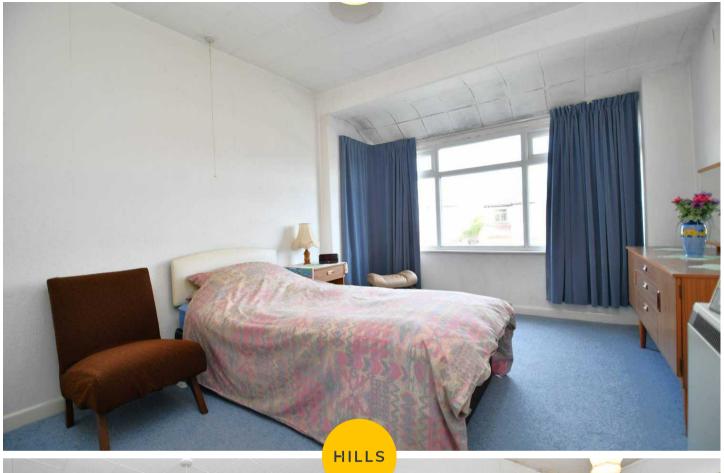

#### **Bedroom One**

13' 10" x 10' 5" (4.21m x 3.18m)

Complete with a ceiling light point, double glazed window and storage heater. Fitted with carpet flooring.

#### **Bedroom Two**

10' 6" x 10' 3" (3.19m x 3.12m)

Complete with a ceiling light point, double glazed window and carpet flooring.

#### **Bedroom Three**

6' 11" x 6' 6" (2.12m x 1.98m)

Complete with a ceiling light point, double glazed window and carpet flooring.