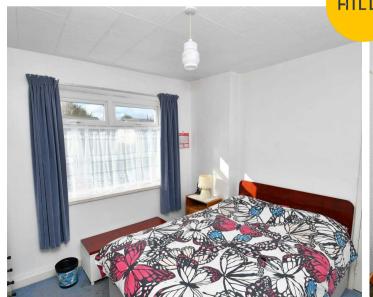

#### **Bedroom One**

13' 10" x 10' 5" (4.21m x 3.18m)

Complete with a ceiling light point, double glazed window and storage heater. Fitted with carpet flooring.

#### **Bedroom Two**

10' 6" x 10' 3" (3.19m x 3.12m)

Complete with a ceiling light point, double glazed window and carpet flooring.

#### **Bedroom Three**

6' 11" x 6' 6" (2.12m x 1.98m)

Complete with a ceiling light point, double glazed window and carpet flooring.