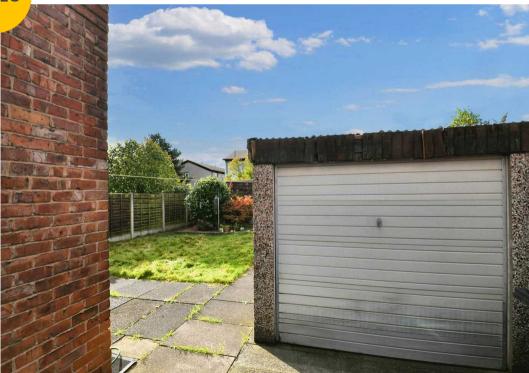

#### External

To the front of the property is a low maintenance paved garden with potential for off road parking to the side. To the rear of the property is a well maintained garden with laid-to-lawn grass, a pond, paving and a detached garage.