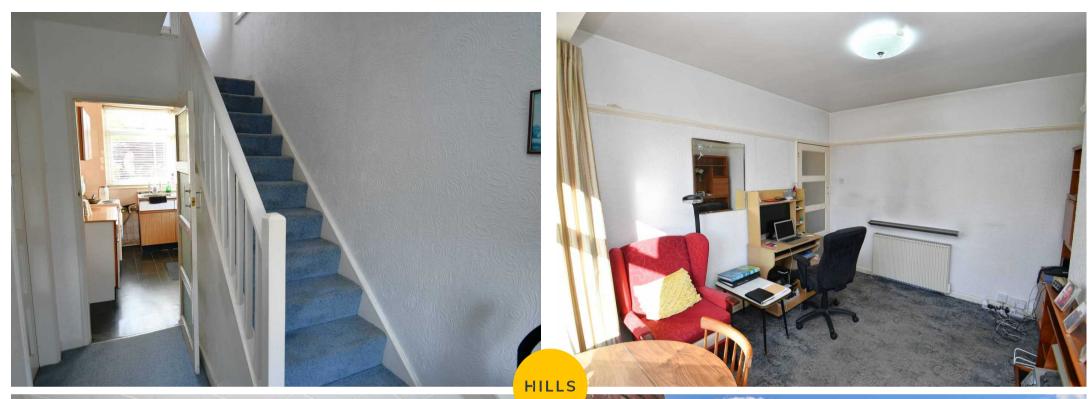

## **Entrance Hallway**

Complete with a ceiling light point, storage heater and carpet flooring.

#### Landing

Complete with a ceiling light point, double glazed window and carpet flooring.

#### Lounge

10' 11" x 10' 9" (3.33m x 3.28m)

Complete with a ceiling light point, double glazed bay window and storage heat. Fitted with carpet flooring.

## **Dining Room**

12' 4" x 10' 4" (3.77m x 3.15m)

Complete with a ceiling light point, double glazed bay window and storage heater. Fitted with carpet flooring.