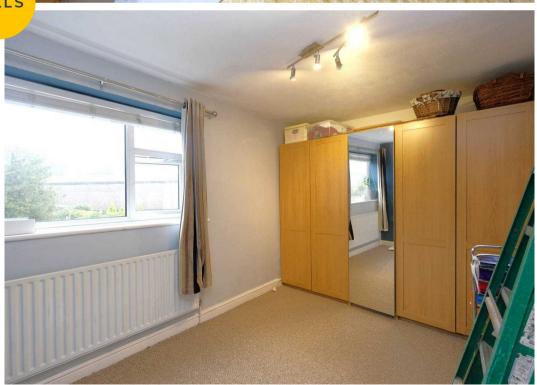

#### **Bedroom Two**

12' 2" x 7' 6" (3.71m x 2.29m)

Complete with a ceiling light point, double glazed window and wall mounted radiator. Fitted with carpet flooring.

#### **Bedroom Three**

7' 6" x 5' 6" (2.29m x 1.68m)

Complete with a ceiling light point, double glazed window and wall mounted radiator. Fitted with carpet flooring.