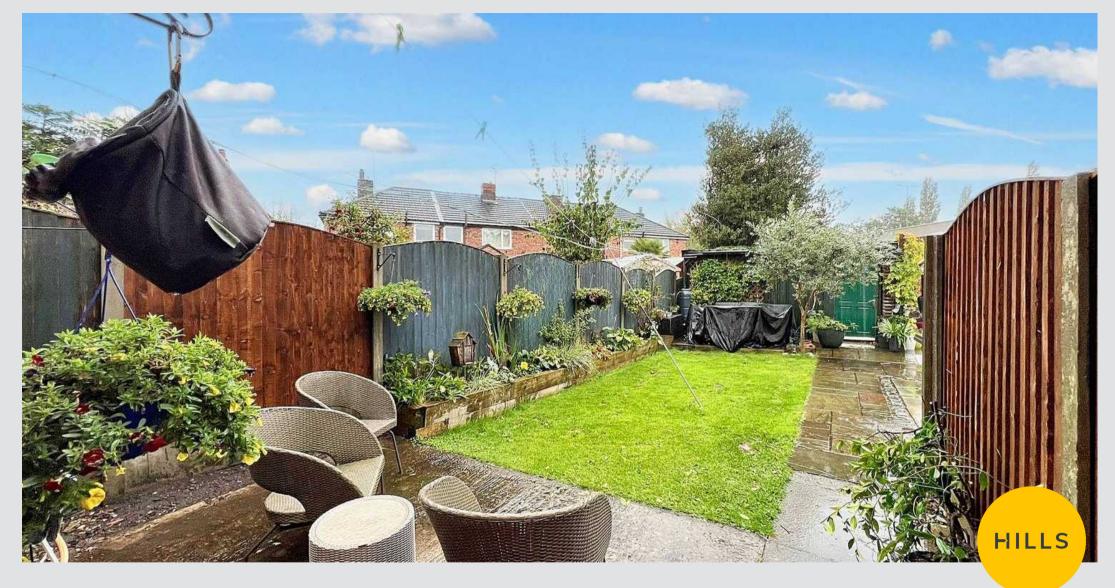

# External

To the front of the property is a gated shared driveway. To the rear of the property is a garden featuring a lawn with raised planter beds, wooden shed and Indian stone paved seating area.