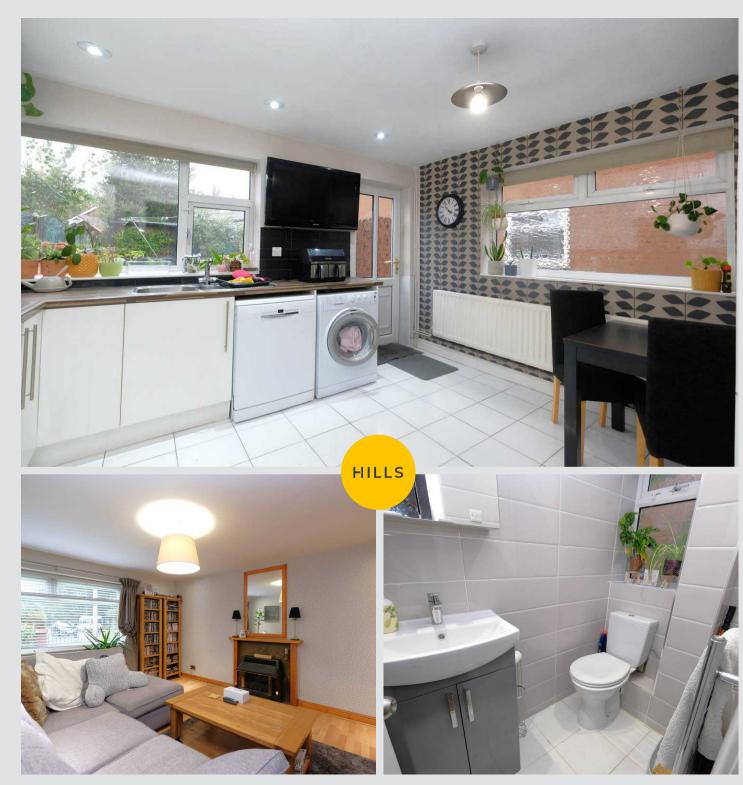

#### Kitchen

12' 4" x 12' 1" (3.76m x 3.68m)

Featuring a modern range of wall and base units with integral stainless steel sink, gas hob and electric oven.

Space for a fridge freezer and washer. Complete with two double glazed windows, wall mounted radiator and uPVC door. Fitted with part tiled walls and tiled flooring.

#### **Downstairs W.C.**

6' 1" x 3' 5" (1.85m x 1.04m)

Featuring a hand wash basin and W.C. Complete with ceiling spotlights, double glazed window and wall mounted radiator. Fitted with tiled walls and flooring.

### Lounge

14' 8" x 12' 4" (4.47m x 3.76m)

Featuring a gas fire. Complete with a ceiling light point, ceiling spotlights, two double glazed windows and wall mounted radiator. Fitted with laminate flooring.