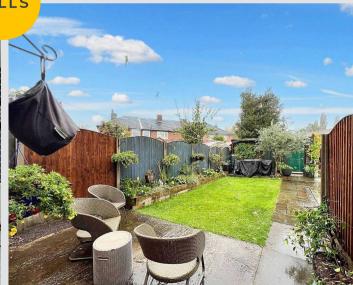

# External

To the front of the property is a gated shared driveway. To the rear of the property is a garden featuring a lawn with raised planter beds, wooden shed and Indian stone paved seating area.