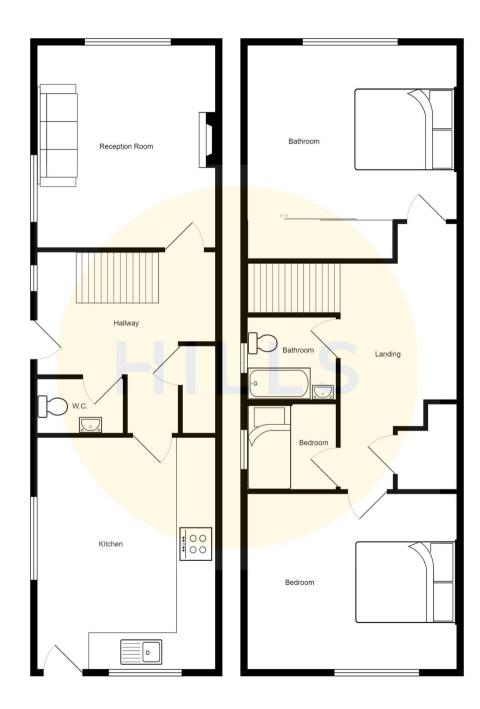

# **Entrance Hallway**

Entered via a uPVC front door. Complete with ceiling spotlights, wall mounted radiator and storage cupboard. Fitted with carpet flooring.

### Lounge

14' 8" x 12' 4" (4.47m x 3.76m)

Featuring a gas fire. Complete with a ceiling light point, ceiling spotlights, two double glazed windows and wall mounted radiator. Fitted with laminate flooring.

#### Kitchen

12' 4" x 12' 1" (3.76m x 3.68m)

Featuring a modern range of wall and base units with integral stainless steel sink, gas hob and electric oven.

Space for a fridge freezer and washer. Complete with two double glazed windows, wall mounted radiator and uPVC door. Fitted with part tiled walls and tiled flooring.

#### **Downstairs W.C.**

6' 1" x 3' 5" (1.85m x 1.04m)

Featuring a hand wash basin and W.C. Complete with ceiling spotlights, double glazed window and wall mounted radiator. Fitted with tiled walls and flooring.

#### Landina

Complete with ceiling spotlights, boiler cupboard and carpet flooring. Loft access.

#### **Bedroom One**

13' 0" x 12' 3" (3.96m x 3.73m)

Featuring fitted wardrobes. Complete with a ceiling light point, double glazed window and wall mounted radiator. Fitted with carpet flooring.

#### **Bedroom Two**

12' 2" x 7' 6" (3.71m x 2.29m)

Complete with a ceiling light point, double glazed window and wall mounted radiator. Fitted with carpet flooring.

#### **Bedroom Three**

7' 6" x 5' 6" (2.29m x 1.68m)

Complete with a ceiling light point, double glazed window and wall mounted radiator. Fitted with carpet flooring.

#### Bathroom

7' 6" x 4' 8" (2.29m x 1.42m)

Featuring a three-piece suite including bath with shower over, hand wash basin and W.C. Complete with ceiling spotlights, double glazed window and heated towel rail. Fitted with tiled walls and lino flooring.