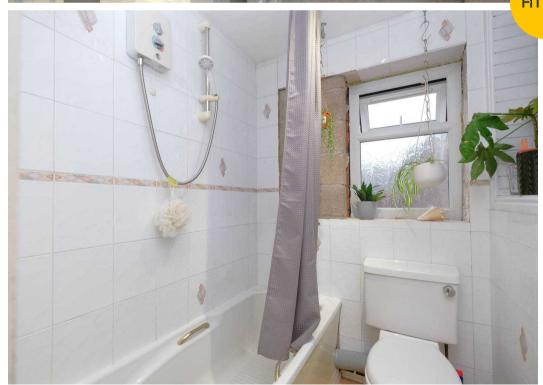

#### Bathroom

7' 6" x 4' 8" (2.29m x 1.42m)

Featuring a three-piece suite including bath with shower over, hand wash basin and W.C. Complete with ceiling spotlights, double glazed window and heated towel rail. Fitted with tiled walls and lino flooring.