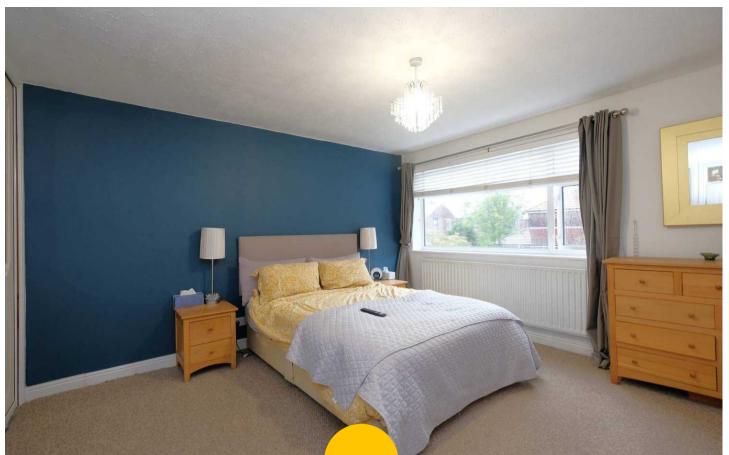

#### **Bedroom One**

13' 0" x 12' 3" (3.96m x 3.73m)

Featuring fitted wardrobes. Complete with a ceiling light point, double glazed window and wall mounted radiator. Fitted with carpet flooring.