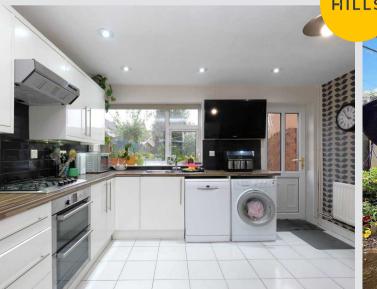

#### Kitchen

12' 4" x 12' 1" (3.76m x 3.68m)

Featuring a modern range of wall and base units with integral stainless steel sink, gas hob and electric oven.

Space for a fridge freezer and washer. Complete with two double glazed windows, wall mounted radiator and uPVC door. Fitted with part tiled walls and tiled flooring.