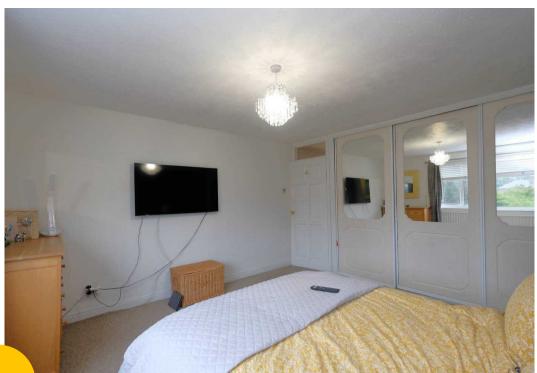

#### **Bedroom One**

13' 0" x 12' 3" (3.96m x 3.73m)

Featuring fitted wardrobes. Complete with a ceiling light point, double glazed window and wall mounted radiator. Fitted with carpet flooring.