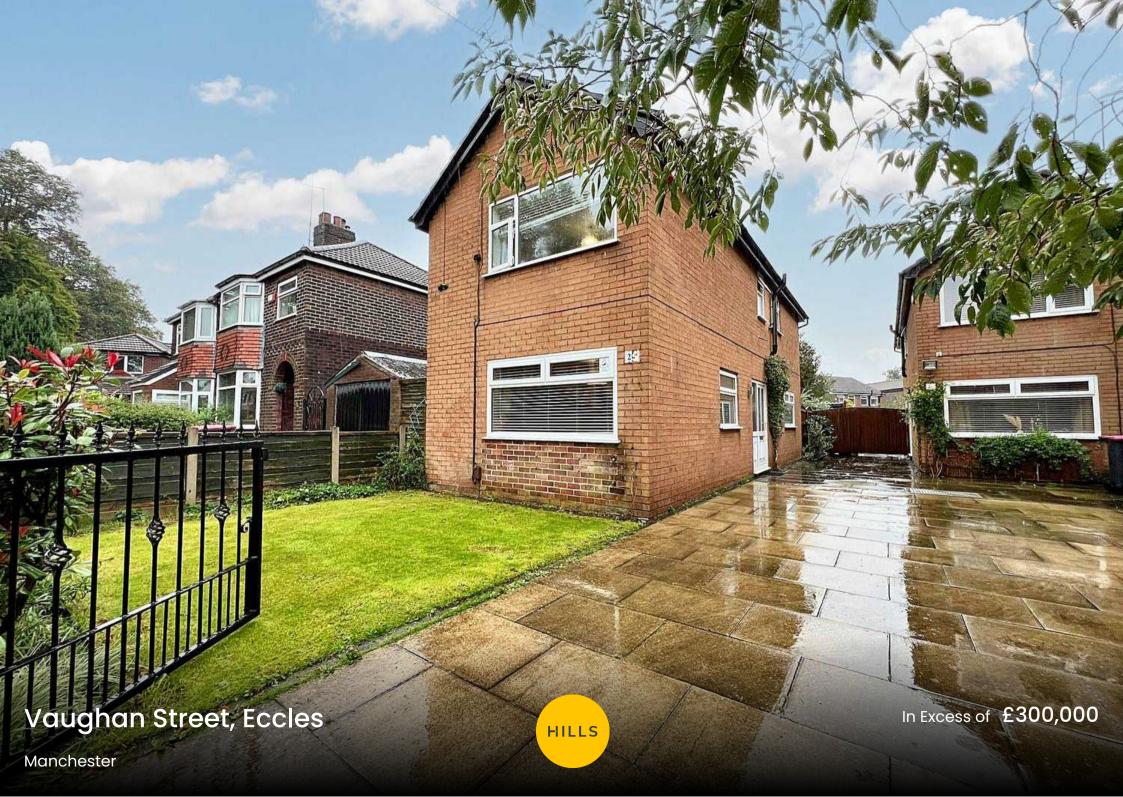

# **Vaughan Street**

# Eccles, Manchester

Spacious three bed detached house nestled between Monton & Worsley. Bright lounge, fitted kitchen & dining area. Three generous bedrooms, master with fitted wardrobes. Well-kept rear garden with shed. Gated driveway. Close to amenities & transport links. Ideal for comfort & convenience. Council Tax band: C

# Tenure: Leasehold

- Deceptively Spacious Detached Property,
   Positioned Between Monton & Worsley Villages
- Spacious Family Lounge
- Quality Fitted Kitchen & Dining Space
- Three Generous Bedrooms, Master with Fitted Wardrobes
- Three Piece Family Bathroom & Guest W.C.
- Well Kept Rear Garden & Gated Shared Driveway
- Excellently Located Close to a Plethora of Amenities & Transport Links