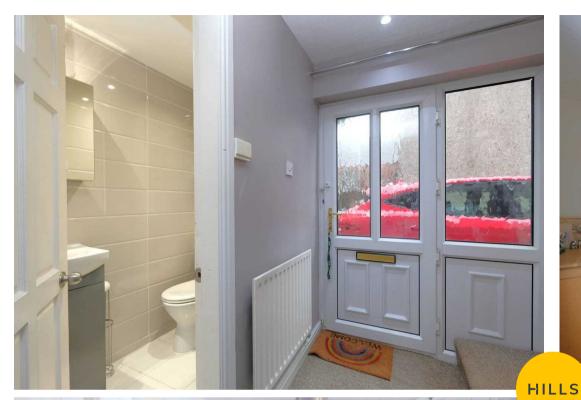

# **Entrance Hallway**

Entered via a uPVC front door. Complete with ceiling spotlights, wall mounted radiator and storage cupboard. Fitted with carpet flooring.

#### **Downstairs W.C.**

6' 1" x 3' 5" (1.85m x 1.04m)

Featuring a hand wash basin and W.C. Complete with ceiling spotlights, double glazed window and wall mounted radiator. Fitted with tiled walls and flooring.