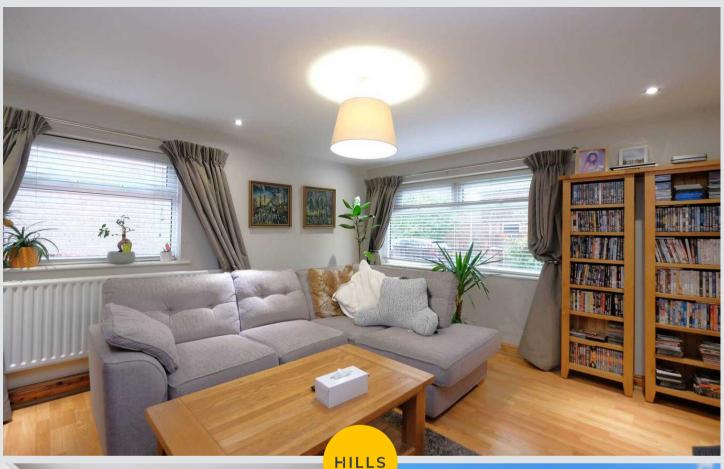

### Lounge

14' 8" x 12' 4" (4.47m x 3.76m)

Featuring a gas fire. Complete with a ceiling light point, ceiling spotlights, two double glazed windows and wall mounted radiator. Fitted with laminate flooring.