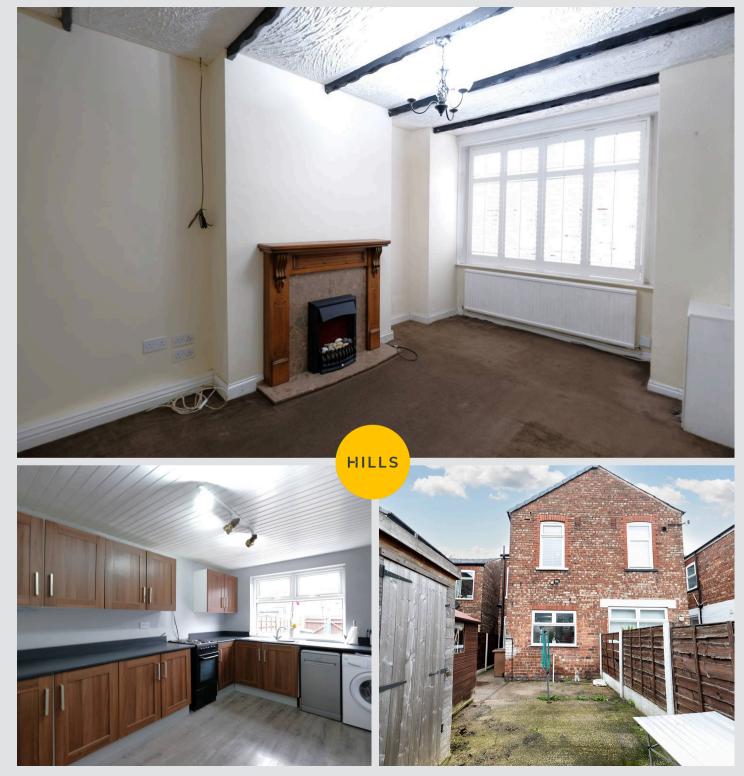

## Lounge

17' 4" x 13' 9" (5.28m x 4.19m)

Featuring and electric fire. Complete with a ceiling light point, double glazed window and two wall mounted radiators. Fitted with carpet flooring.

## Kitchen

13' 2" x 8' 9" (4.01m x 2.67m)

Featuring complementary wall and base units with integral stainless steel sink. Space for cooker, dishwasher and washing machine. Complete with a ceiling light point, double glazed window and wall mounted radiator. Fitted with lino flooring.

## External

To the front of the property is a gated garden. To the rear of the property is a concreted yard with two wooden sheds and double gates creating off road parking.