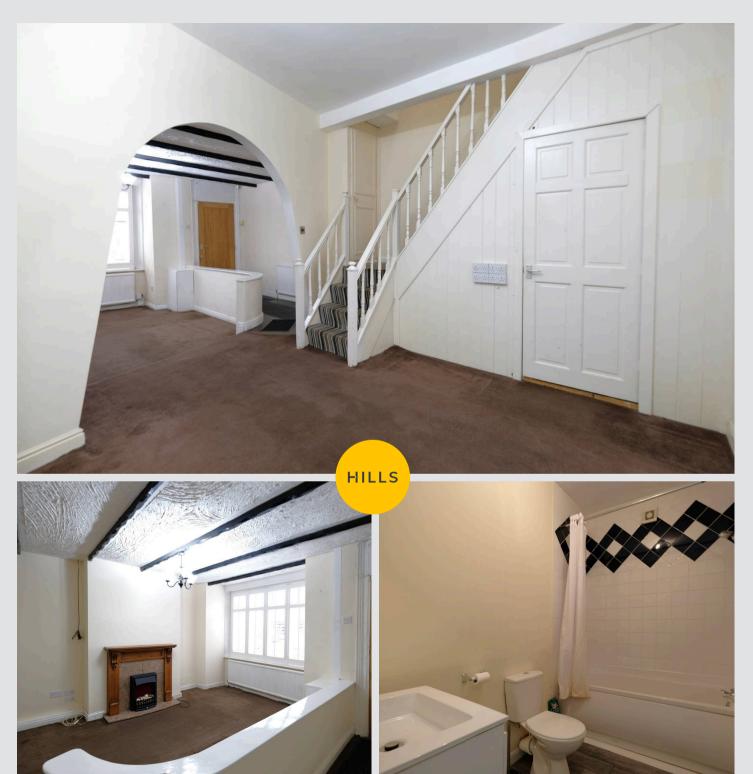

# **Dining Room**

11' 3" x 9' 3" (3.43m x 2.82m)

Complete with a ceiling light point, double glazed window and wall mounted radiator. Understairs storage. Fitted with carpet flooring.

# Landing

Complete with a ceiling light point and wall mounted radiator. Fitted with carpet flooring. Access to a boarded loft via ladder.

## Bathroom

8' 5" x 5' 4" (2.57m x 1.63m)

Featuring a three piece suite including bath with shower over, vanity unit with hand wash basin and W.C. Complete with a ceiling light point, heated towel rail and lino flooring.