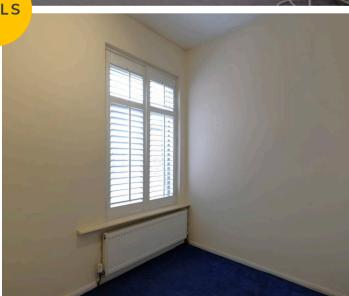

#### **Bedroom One**

13' 9" x 11' 3" (4.19m x 3.43m)

Complete with a ceiling light point, two double glazed windows and wall mounted radiator. Fitted with carpet flooring.

## **Bedroom Two**

8' 5" x 7' 2" (2.57m x 2.18m)

Complete with a ceiling light point, double glazed window and wall mounted radiator. Fitted with carpet flooring.

## **Bedroom Three**

13' 2" x 8' 9" (4.01m x 2.67m)

Complete with a ceiling light point, double glazed window and wall mounted radiator. Fitted with hardwood flooring.