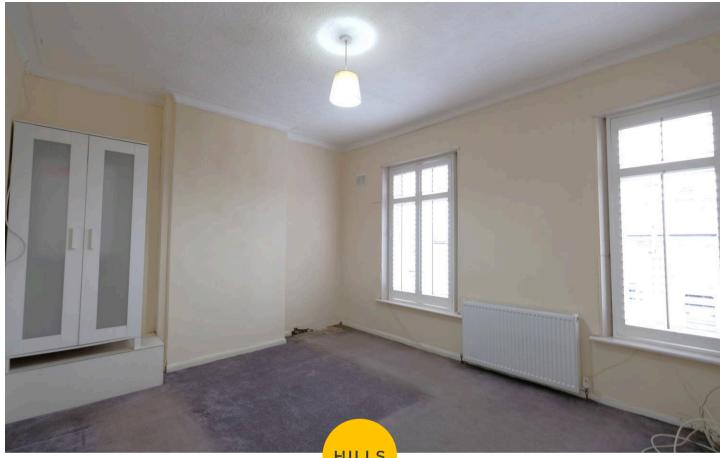

#### **Bedroom One**

13' 9" x 11' 3" (4.19m x 3.43m)

Complete with a ceiling light point, two double glazed windows and wall mounted radiator. Fitted with carpet flooring.

## **Bedroom Two**

8' 5" x 7' 2" (2.57m x 2.18m)

Complete with a ceiling light point, double glazed window and wall mounted radiator. Fitted with carpet flooring.

## **Bedroom Three**

13' 2" x 8' 9" (4.01m x 2.67m)

Complete with a ceiling light point, double glazed window and wall mounted radiator. Fitted with hardwood flooring.