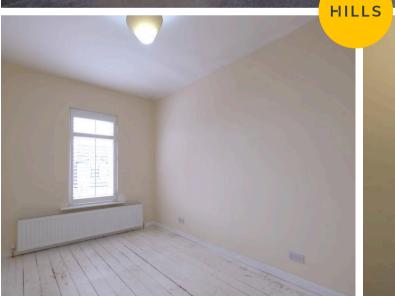

#### **Bedroom One**

13' 9" x 11' 3" (4.19m x 3.43m)

Complete with a ceiling light point, two double glazed windows and wall mounted radiator. Fitted with carpet flooring.

## **Bedroom Two**

8' 5" x 7' 2" (2.57m x 2.18m)

Complete with a ceiling light point, double glazed window and wall mounted radiator. Fitted with carpet flooring.

## **Bedroom Three**

13' 2" x 8' 9" (4.01m x 2.67m)

Complete with a ceiling light point, double glazed window and wall mounted radiator. Fitted with hardwood flooring.