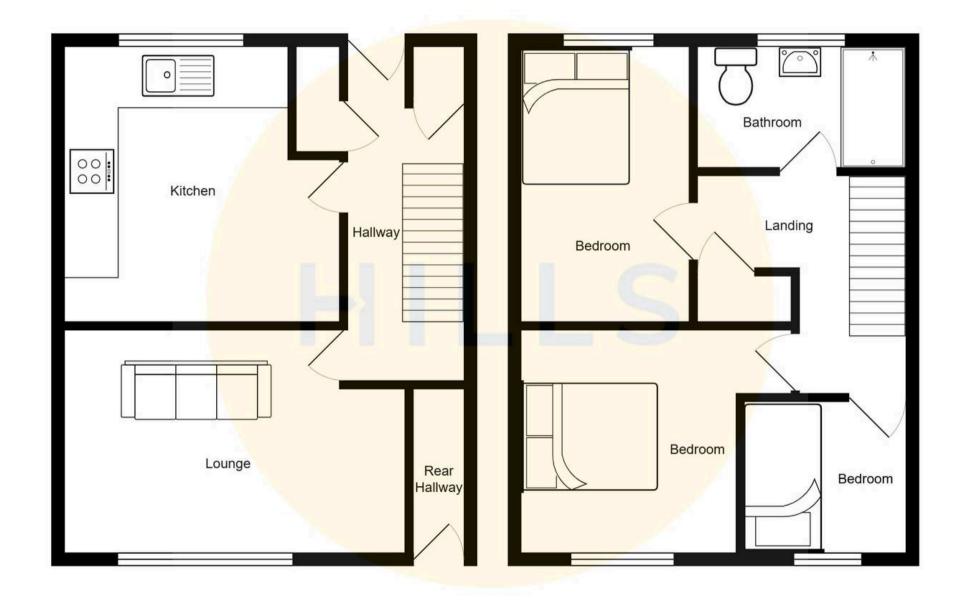

## **Entrance Hallway**

Complete with a ceiling light point, wall mounted radiator and carpet flooring.

## Lounge

13' 7" x 10' 3" (4.15m x 3.13m)

Complete with a ceiling light point, double glazed window and wall mounted radiator. Fitted with carpet flooring.

## Kitchen / Diner

12' 9" x 11' 5" (3.88m x 3.48m)

Featuring complementary fitted units with integral hob and oven. Complete with a ceiling light point, double glazed window and wall mounted radiator. Fitted with cushioned flooring.

## **Rear Hallway**

Complete with a ceiling light point and wall mounted radiator.

### Landing

Complete with a ceiling light point ad carpet flooring.

#### **Bedroom One**

11' 5" x 10' 5" (3.49m x 3.17m)

Complete with a ceiling light point, double glazed window and wall mounted radiator. Fitted with carpet flooring.

#### **Bedroom Two**

12' 8" x 7' 10" (3.87m x 2.40m)

Complete with a ceiling light point, double glazed window and wall mounted radiator. Fitted with carpet flooring.

#### **Bedroom Three**

7' 8" x 7' 1" (2.33m x 2.16m)

Complete with a ceiling light point, double glazed window and wall mounted radiator. Fitted with carpet flooring.

## Shower Room

9' 6" x 5' 4" (2.89m x 1.62m)

Featuring a three piece suite including a shower, hand wash basin and W.C. Complete with ceiling spotlights, two double glazed windows, tiled walls and cushioned flooring.