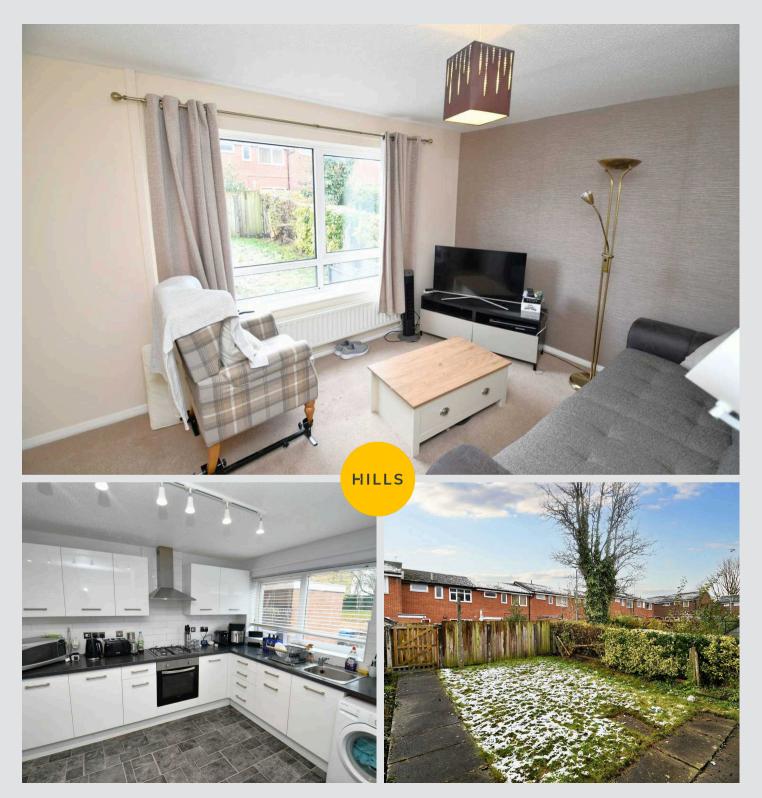

## Lounge

13' 7" x 10' 3" (4.15m x 3.13m)

Complete with a ceiling light point, double glazed window and wall mounted radiator. Fitted with carpet flooring.

## Kitchen / Diner

12' 9" x 11' 5" (3.88m x 3.48m)

Featuring complementary fitted units with integral hob and oven. Complete with a ceiling light point, double glazed window and wall mounted radiator. Fitted with cushioned flooring.

## External

To the front of the property is a driveway. To the rear of the property is a garden with laid-to-lawn grass, paving and a brick built outbuilding for storage.