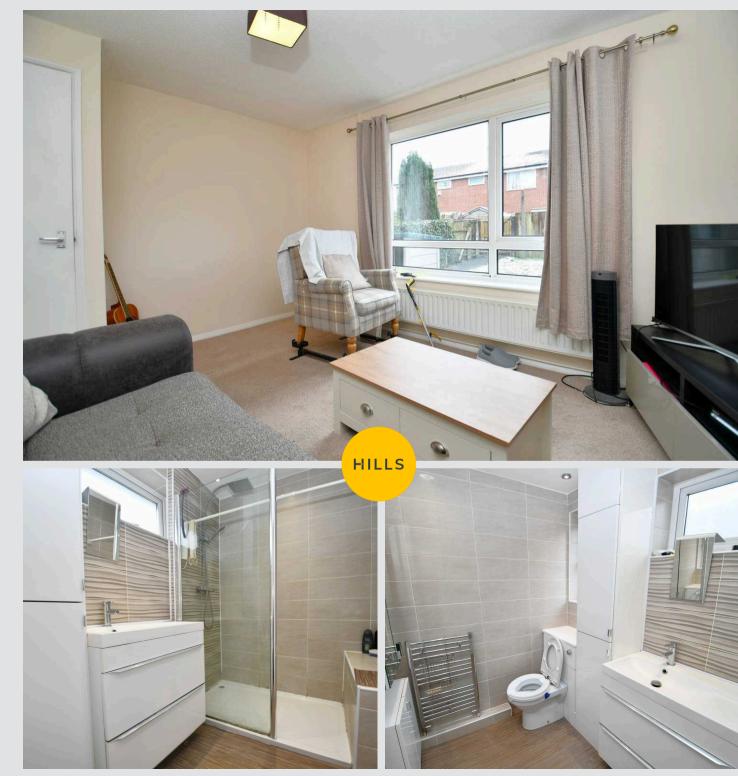

#### **Bedroom Three**

7' 8" x 7' 1" (2.33m x 2.16m)

Complete with a ceiling light point, double glazed window and wall mounted radiator. Fitted with carpet flooring.

## Shower Room

9' 6" x 5' 4" (2.89m x 1.62m)

Featuring a three piece suite including a shower, hand wash basin and W.C. Complete with ceiling spotlights, two double glazed windows, tiled walls and cushioned flooring.