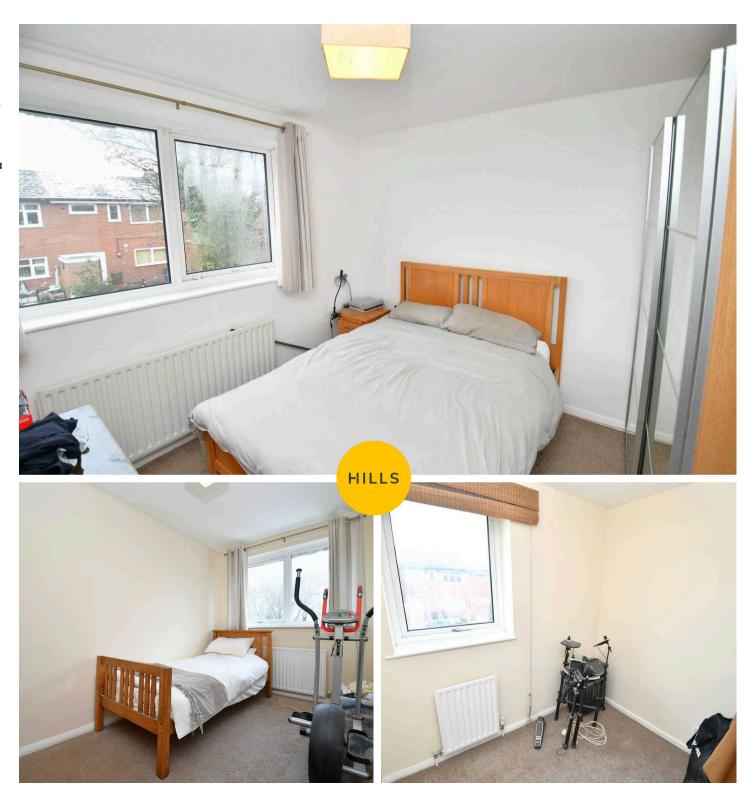

#### **Bedroom One**

11' 5" x 10' 5" (3.49m x 3.17m)

Complete with a ceiling light point, double glazed window and wall mounted radiator. Fitted with carpet flooring.

#### **Bedroom Two**

12' 8" x 7' 10" (3.87m x 2.40m)

Complete with a ceiling light point, double glazed window and wall mounted radiator. Fitted with carpet flooring.

#### **Bedroom Three**

7' 8" x 7' 1" (2.33m x 2.16m)

Complete with a ceiling light point, double glazed window and wall mounted radiator. Fitted with carpet flooring.