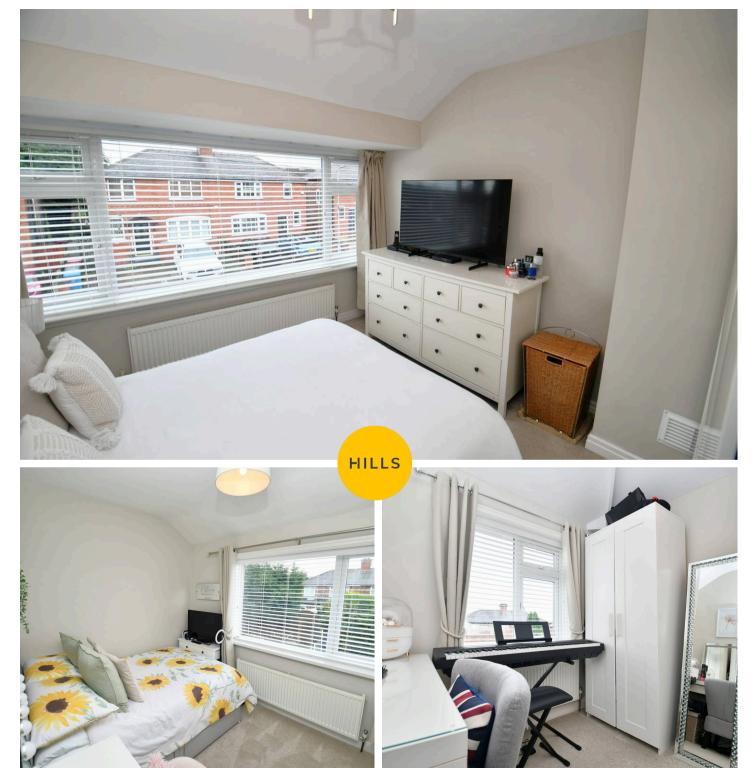

#### **Bedroom One**

#### 11' 0" x 11' 11" (3.35m x 3.63m)

Complete with a ceiling light point, double glazed window and wall mounted radiator. Fitted with carpet flooring.

#### **Bedroom Two**

#### 7' 11" x 11' 11" (2.41m x 3.63m)

Complete with a ceiling light point, double glazed window and wall mounted radiator. Fitted with carpet flooring.

#### Bedroom Three

#### 7' 8" x 7' 8" (2.34m x 2.34m)

Complete with a ceiling light point, double glazed window and wall mounted radiator. Fitted with carpet flooring.