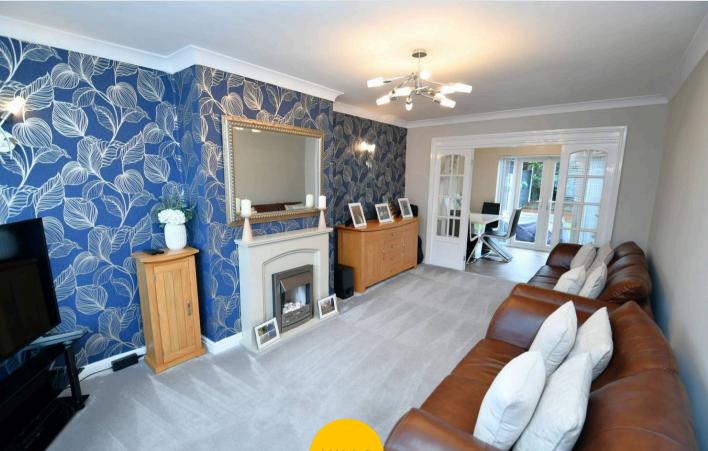

#### Lounge

10' 10" x 19' 9" (3.30m x 6.02m)

Featuring a fireplace with double doors through to the dining room. Complete with a ceiling light point, double glazed window and wall mounted radiator. Fitted with carpet flooring.