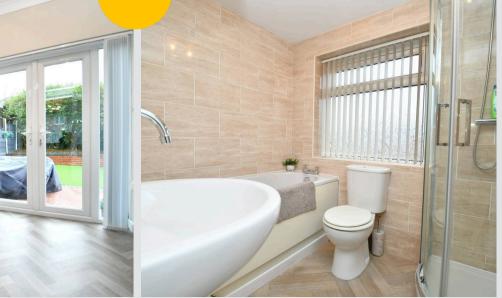

#### Bathroom

#### 5' 10" x 7' 7" (1.78m x 2.31m)

Featuring a four piece suite including a bath, shower cubicle, hand wash basin and W.C. Complete with a ceiling light point, double glazed window and heated towel rail.