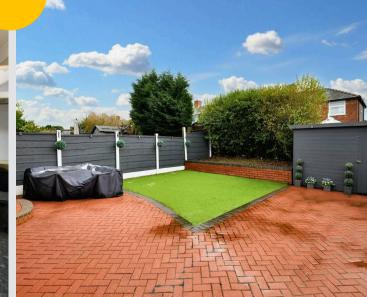

#### External

To the front of the property is a driveway providing off road parking and a low maintenance garden. To the rear of the property is a well presented fence enclosed garden with block paved seating area, artificial lawn and shed. Gated access.