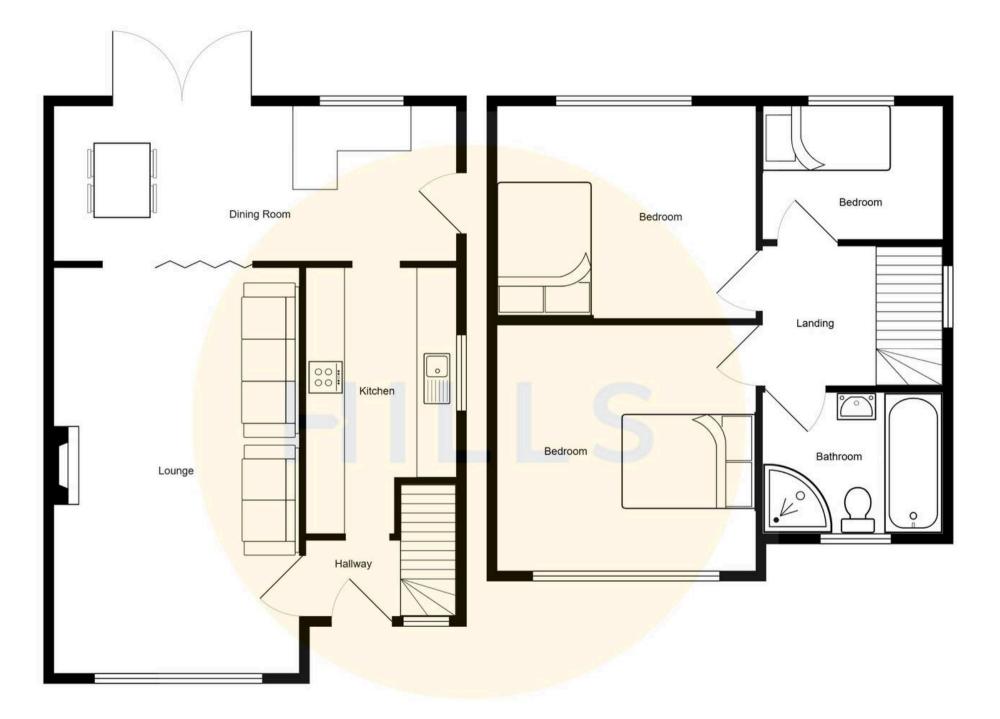

#### **Entrance Hallway**

A welcoming hallway complete with a ceiling light point and double glazed window.

#### Lounge

10' 10" x 19' 9" (3.30m x 6.02m)

Featuring a fireplace with double doors through to the dining room. Complete with a ceiling light point, double glazed window and wall mounted radiator. Fitted with carpet flooring.

#### Kitchen

#### 10' 5" x 7' 7" (3.17m x 2.31m)

Featuring complementary wall and base units with integral sink, oven and ceramic hob with extractor. Space for a washing machine and dishwasher. Complete with a ceiling light, double glazed window and laminate flooring.

#### **Dining Room**

6' 10" x 18' 4" (2.08m x 5.58m)

Featuring complementary base units with breakfast bar and space for a fridge freezer. Complete with ceiling light points, double glazed window, patio doors and uPVC door to the side.

#### Landing

Complete with a ceiling light point and carpet flooring.

#### **Bedroom One**

#### Bathroom

#### 5' 10" x 7' 7" (1.78m x 2.31m)

Featuring a four piece suite including a bath, shower cubicle, hand wash basin and W.C. Complete with a ceiling light point, double glazed window and heated towel rail.

#### External

To the front of the property is a driveway providing off road parking and a low maintenance garden. To the rear of the property is a well presented fence enclosed garden with block paved seating area, artificial lawn and shed. Gated access.