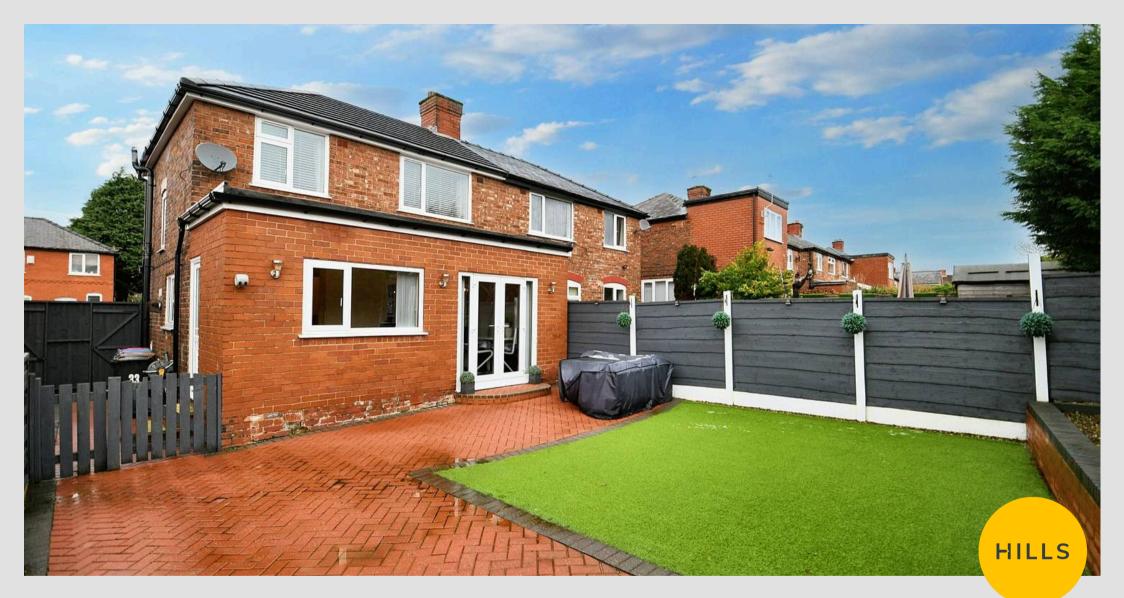

#### External

To the front of the property is a driveway providing off road parking and a low maintenance garden. To the rear of the property is a well presented fence enclosed garden with block paved seating area, artificial lawn and shed. Gated access.