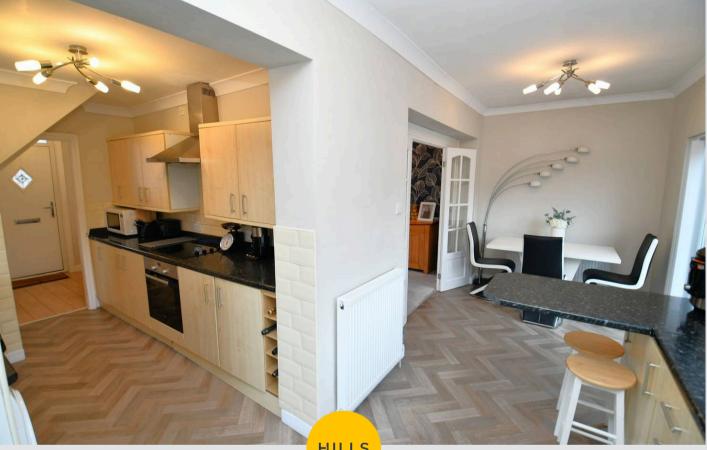

#### Kitchen

#### 10' 5" x 7' 7" (3.17m x 2.31m)

Featuring complementary wall and base units with integral sink, oven and ceramic hob with extractor. Space for a washing machine and dishwasher. Complete with a ceiling light, double glazed window and laminate flooring.

#### **Dining Room**

6' 10" x 18' 4" (2.08m x 5.58m)

Featuring complementary base units with breakfast bar and space for a fridge freezer. Complete with ceiling light points, double glazed window, patio doors and uPVC door to the side.